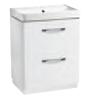

# Royo

800 Wall Hung 800 Wall Hung 2 Drawer Unit 2 Drawer Unit Including Ceramic Basin Including Ceramic Basin Slim Depth 380mm Standard Depth 450mm 810(w) x 585(h)mm 810(w) x 585(h)mm White FB04620 White FB04621 Smoky Matt Smoky Matt FB04616 FB04617 Grey Nature **Grey Nature** FB04611 FB04612 £740.00 £785.00 1000mm Wall Hung 1200mm Wall Hung 600mm Floorstanding 2 Drawer Unit 4 Drawer Unit **3 Drawer Unit Including Ceramic Basin** Including Ceramic Basin Including Ceramic Basin & Legs 1210(w) x 585(h) x 460(d)mm 1010(w) x 585(h) x 460(d)mm 610(w) x 870(h) x 460(d)mm White FB04622 White FB04623 White FB04601 Smoky Matt FB04618 Smoky Matt FB04608 Smoky Matt FB04598 **Grey Nature** FB04613 **Grey Nature** FB04607 Grey Nature FB04595 £880.00 £1570.00 £830.00 **1000mm Floorstanding** 1200mm Floorstanding 800mm Floorstanding **3 Drawer Unit 3 Drawer Unit 6 Drawer Unit** Including Ceramic Basin & Legs Including Ceramic Basin & Legs Including Ceramic Basin & Legs 810(w) x 870(h) x 460(d)mm 1010(w) x 870(h) x 460(d)mm 1210(w) x 870(h) x 460(d)mm White FB04602 White FB04603 White FB04604 Smoky Matt FB04599 Smoky Matt FB04600 Smoky Matt FB04606 Grey Nature **Grey Nature** FB04596 Grey Nature FB04597 FB04605 £930.00 £1085.00 £1850.00