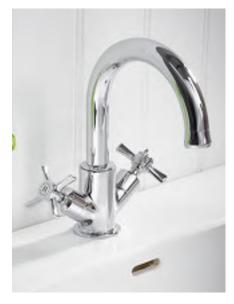

### Compass

Compass has smooth curved edges and a luxuriously deep ceramic basin, sure to impress, whilst the extra thick doors and robust construction show it is built to last. 10 Year Warranty.

800 Wall Mounted Unit