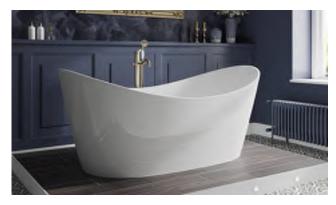

5 £195.00



Ball & Claw (Silver) FB06725 £195.00



Ball & Claw (White) FB06716 £195.00



Lion Feet (Silver) FB06726 £195.00

|  | 2 | 0 | 5 |
|--|---|---|---|
|  |   |   |   |



## Trojan Freestanding Baths



#### **Darlington D-Shape Freestanding Bath**

Shaped Freestanding Double Ended Bath White

- No Tapholes
- DE Flat Top Bath with tap platform
- · Bath supplied undrilled for tap holes
- Bath drilled for waste and overflow
- · Double skinned freestanding bath
- · Complete with waste.

1700 x 800mm FB06714 **£1605.00** 

| 0 |  |
|---|--|
|   |  |



206

С

#### Savoy Freestanding Bath

Skirted Freestanding Bath White

- Beautiful & popular modern design
- BS EN 14516 and BS EN 198 standard
- Waste not included

1700 x 755mm FB06702 £1080.00 1800 x 800mm FB06701 **£1140.00** 





\*Matt Finish Now Available\*







#### **Emerald Freestanding Bath**

Twin Skinned Freestanding Slipper Bath White

- Supplied with fitted pop up waste & overflow
- Mounted taps cannot be fitted.
- Conform to EN 263 / BS 7015 standards
- 5 Year Guarantee

1700 x 800mm FB06707 £1565.00 1800 x 800mm FB06708 £1770.00

#### Hampton Freestanding Bath

Twin Skinned Floor Standing Thin Rim Bath White

- · Supplied with fitted pop up waste & overflow
- Mounted taps cannot be fitted.
- · Conform to EN 263 / BS 7015 standards
- 5 Year Guarantee

1600 x 800mm FB06705 **£1515.00**  1700 x 800mm FB06706 £1565.00

#### Marlborough Freestanding Bath

Twin Skinned Freestanding Bath White

- · Supplied with fitted pop up waste & overflow
- · Mounted taps cannot be fitted.
- · Conform to EN 263 / BS 70