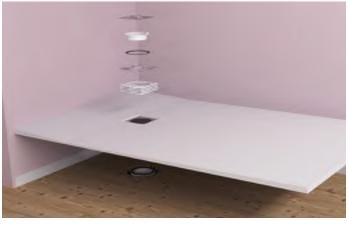

### 500 Basin Unit

With Fascia/Door Pack & Carcass

- Fascia can be cut on to suit sanitaryware
- One adjustable shelf
- Soft close hinges
- Removable back panel •
- A plinth is required for this unit ٠

| Finish           | Carcass  | Standard | Slim    |
|------------------|----------|----------|---------|
| Calm             |          |          |         |
| Gloss Light Grey | Graphite | FB05295  | FB05287 |
| Gloss White      | White    | FB05313  | FB05305 |
| Kona             | Graphite | FB05277  | FB05269 |
| Matt Dark Grey   | Graphite | FB09440  | FB09435 |
| Mineral Blue     | Graphite | FB08924  | FB08917 |
| Legacy           |          |          |         |
| Flax             | Oak      | FB08899  | FB08891 |
| Matt Dark Grey   | Oak      | FB05368  | FB05360 |
| Metro Grey       | Oak      | FB05349  | FB05341 |
| Mineral Blue     | Oak      | FB08941  | FB08934 |
|                  |          | £413.89  | £413.89 |

### 600 Basin Unit

With Fascia/Door Pack & Carcass

- Fascia can be cut on to suit sanitaryware •
- One adjustable shelf •
- Soft close hinges
- Removable back panel •
- A plinth is required for this unit ٠

| 500 | Back | То | Wall | Unit  |
|-----|------|----|------|-------|
|     |      |    |      | ••••• |

With Fascia Pack & Carcass

- Fascia to be cut on site to suit WC
- Main panel goes to floor •
- Front access top fascia
- Can be used with wall hung WC's ٠ & wall hung frame

### 600 Back To Wall Unit

With Fascia Pack & Carcass

- Fascia to be cut on site to suit WC
- Main panel goes to floor •
- Front access top fascia ٠
- Can be used with wall hung WC's • & wall hung frame

www.formulabathrooms.co.uk