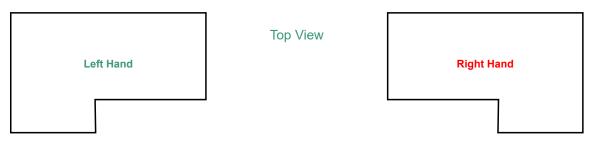

Panel

| Bath Size (mm)                                                 | Standard | Inc. VAT | Trojancast | Inc. VAT |
|----------------------------------------------------------------|----------|----------|------------|----------|
| 1500 x 850 x 700, 2 Part L-Shape Glass Screen & Front Panel LH | FB06996  | £796.00  | FB07018    | £1172.00 |
| 1500 x 850 x 700, 2 Part L-Shape Glass Screen & Front Panel RF | FB06997  | £796.00  | FB07019    | £1172.00 |
| 1700 x 850 x 700, 2 Part L-Shape Glass Screen & Front Panel LH | FB06994  | £796.00  | FB07016    | £1172.00 |
| 1700 x 850 x 700, 2 Part L-Shape Glass Screen & Front Panel RH | FB06995  | £796.00  | FB07017    | £1172.00 |
| Optional Acrylic 750 End Panel (Thickness 3mm)                 | FB06669  | £55.00   | -          | -        |



Extra For Towel Rail On Glass Screen

£

## Walk-In Baths



## Bathe Easy Walk-In Baths

#### (Available In Left or Right Handed Options)

Bath time should be a relaxing, enjoyable experience but for some, getting in and out of the bath can be difficult and stressful without help. Our specialist range of easy access baths, showers and accessories take the worry out of bathing and create a safe yet beautiful bathroom environment for the whole family to enjoy, being both age and ability-friendly.

#### All Bathe Easy Walk-in baths are special order only. Please contact us for delivery lead time.



Left Hand Shown

#### Cascade Single & Double Ended Walk-In Baths

Includes Front & End Panel

| Size                                                  | Inc. VAT         |
|--------------------