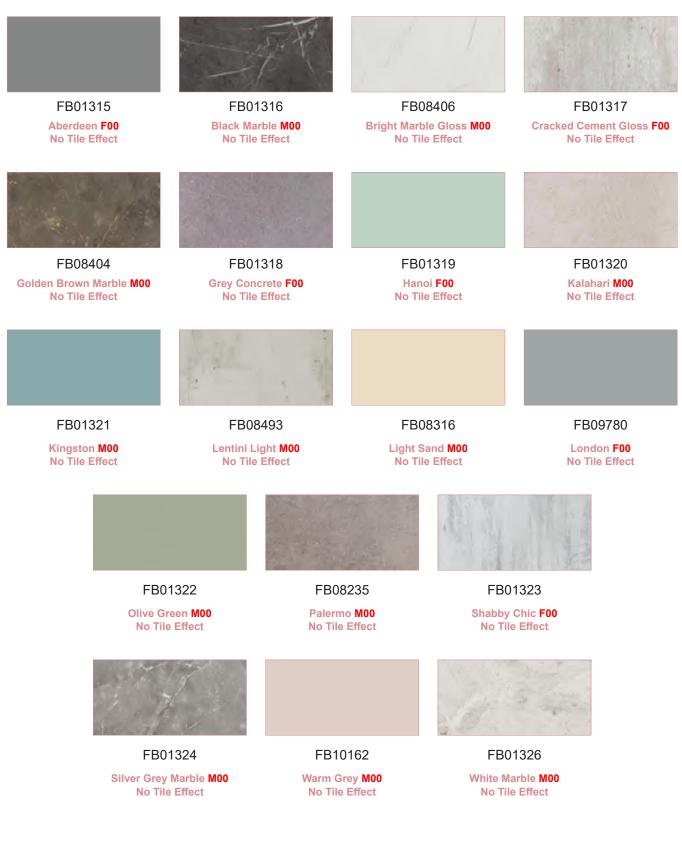

### 600 Wall Cupboard

With Door Pack & Carcass

- Soft close hinges
- Reversible door
- Two glass shelves
- · Concealed hangers

Suitable for standard & slim depth units

| Finish           | Carcass  | Standard |
|------------------|----------|----------|
| Calm             |          |          |
| Gloss Light Grey | Graphite | FB05298  |
| Gloss White      | White    | FB05316  |
| Kona             | Graphite | FB05280  |
| Matt Dark Grey   | Graphite | FB09442  |
| Mineral Blue     | Graphite | FB08927  |
| Legacy           |          |          |
| Flax             | Oak      | FB08902  |
| Matt Dark Grey   | Oak      | FB05371  |
| Metro Grey       | Oak      | FB05352  |
| Mineral Blue     | Oak      | FB08944  |
|                  |          | £467.60  |

## **Charging Station**

Add further functionality to your new Tavistock fitted furniture by adding our charging station. The subtle little unit can be installed into our floor cupboards or wall cabinets and includes both a two-pin charging socket and a USB port to keep all your electricals fully charged.

- · For use within fitted furniture cupboards and wall cabinets
- Two-pin charging point with rocker switch
- USB charging socket
- Matt black finish
- Cover to hide sockets when not in use
- Screwless mounting
- Requires a mains connection (supplied with one metre flying lead)
- · Not recommended for installations in semi-countertop units or drawers
- IP44

Charging Station FB08626

£164.40

# TAVISTOCK

### Solid Surface Worktops

Natural Stone-like Finish

Arctic White

Carrara

**Grey Quartz** 

Starlight

**Stone Grey** 

The range of solid surface worktops combines a seamless style with the look and feel of real stone. The natural stone-like beauty of the solid surface finish makes them a perfect choice for your bathroom.

Solid surface worktops are completely solid and can be easily cut to whatever size or shape your bathroom demands, with no need to bond on finishing strips. Simply cut to the desired profile and sand the edges to a fine finish. Adhesive is also available for joining longer runs or corner installations.

# Standard Depth

### 680mm Solid Surface Worktop

- 680 x 365 x 25mm
- For use with standard depth furniture
- Can be cut to any size/shape
- Factory finished front & ends supplied
- 3mm edge profile

| Code    |
|---------|
| FB05258 |
| FB05262 |
| FB05261 |
| FB05260 |
| FB05259 |
|         |

£230.00

680mm Solid Surface Worktop

680 x 230 x 25mm

Factory finished front & ends supplied

£175.20

Code

FB05244

FB05247