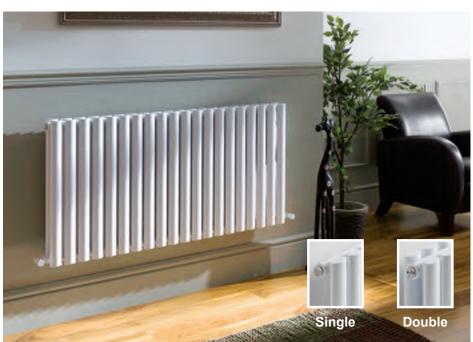

High Quality Finish
- Fuel Type: Central Heating / Dual Fuel



Thea White 1150 x 500mm





White

Anthracite

| Size (mm)        | Tubes              | BTU  | Finish     | Code    | Inc VAT |
|------------------|--------------------|------|------------|---------|---------|
| 500(w) x 850(h)  | 7 Rectangle Tubes  | 1423 | White      | FB05019 | £230.00 |
| 500(w) x 1150(h) | 10 Rectangle Tubes | 1911 | White      | FB05020 | £310.00 |
| 500(w) x 850(h)  | 7 Rectangle Tubes  | 1423 | Anthracite | FB05021 | £230.00 |
| 500(w) x 1150(h) | 10 Rectangle Tubes | 1911 | Anthracite | FB05022 | £310.00 |



# Koda Horizontal

The Koda range of horizontal radiators are available in a wide range of colours from White to Anthracite and is able to run off the Central Heating.



Double





Single





Koda Double White 600 x 1200mm

#### Features

- Manufactured From Mild Steel
- High Quality Finish
- Fuel Type: Central Heating

### Single

| Size (mm)        | Tubes                       | BTU  | Finish     | Code    | Inc VAT |
|------------------|-----------------------------|------|------------|---------|---------|
| 600(h) x 600(w)  | 10 Elliptic Tubes 50 x 25mm | 1509 | White      | FB04943 | £180.00 |
| 600(h) x 840(w)  | 14 Elliptic Tubes 50 x 25mm | 2112 | White      | FB04944 | £235.00 |
| 600(h) x 1200(w) | 20 Elliptic Tubes 50 x 25mm | 3018 | White      | FB04945 | £320.00 |
| 600(h) x 600(w)  | 10 Elliptic Tubes 50 x 25mm | 1509 | Anthracite | FB04946 | £185.00 |
| 600(h) x 840(w)  | 14 Elliptic Tubes 50 x 25mm | 2112 | Anthracite | FB04947 | £245.00 |
| 600(h) x 1200(w)