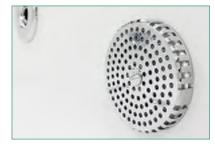

### Compass

Compass has smooth curved edges and a luxuriously deep ceramic basin, sure to impress, whilst the extra thick doors and robust construction show it is built to last. 10 Year Warranty.

800 Wall Mounted Unit

450 Cloakroom Unit

500 Wall Mounted Unit

450 Cloakroom Unit Including Ceramic Basin

455(w) x 860(h) x 285(d)mm

| Gloss White      | FB05793 |
|------------------|---------|
| Gloss Light Grey | FB05791 |
| Gloss Clay       | FB05790 |
| Oxford Blue      | FB05792 |
|                  |         |