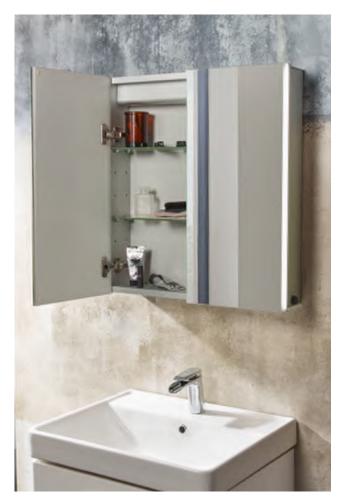

#### Mirrors

(Chrome)

**Illuminated Framed Mirror** 

Including Mirror & Frame

556(w) x 790(h) x 54(d)mm

| Code    |
|---------|
| FB05889 |
| FB05888 |
| FB05887 |
|         |

£423.00

(dia)

**Wooden Framed Mirror** Including Mirror & Frame

570(w) x 800(h) x 24(d)mm

| Finish         | Code    |
|----------------|---------|
| Linen White    | FB06075 |
| Pebble Grey    | FB06077 |
| Matt Dark Grey | FB06074 |