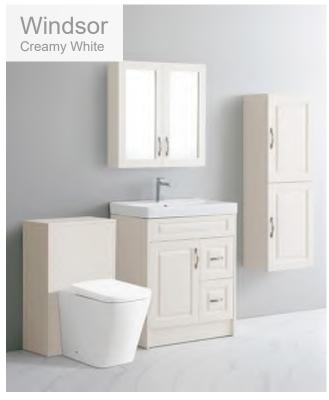

### Windsor (100% Waterproof)

Windsor furniture adds a timeless appeal and functionality to your bathroom. You can be at ease with the 100% waterproof Windsor furniture that protects against any mould or water damage.

600 Unit Including Ceramic Basin 600(w) x 860(h) x 455(d)mm

| Creamy White | FB08382 |  |
|--------------|---------|--|
| Matt Grey    | FB08383 |  |
|              |         |  |

£715.00

#### 550 WC Unit

550(w) x 858(h) x 300(d)mm

| Creamy White | FB08347 |
|--------------|---------|
| Matt Grey    | FB08350 |

£415.00

750 Unit Including Ceramic Basin 760(w) x 860(h) x 455(d)mm

| Creamy White | FB08384 |
|--------------|---------|
| Matt Grey    | FB08385 |

£900.00

**400 Tall Unit** 400(w) x 1200(h) x 465(d)mm

| Creamy White | FB08401 |
|--------------|---------|
| Matt Grey    | FB08402 |
|              |         |

£410.00