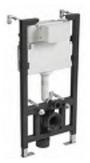

<br>• Lansdown<br>• Structure | Compatible Cisterns:<br>• Aerial<br>• Micra Evo | 2" Base                      |
| FB08614                                                      | FB08615                                         | FB08616                      |
| £107.90                                                      | £107.90                                         | £34.60                       |



## **Optional Black & Brushed Brass Flush Button Upgrades**



#### **Compatible Cisterns:**

- Orbit
   Structure
- Lansdown

Matt Black

FB06308 £22.80

Brushed Brass FB08609 £28.80

#### **Compatible Cisterns:**

- Aerial
   Micra Evo
- Loft Vibe

Matt Black

FB06309 £22.80

A

Brushed Brass FB08607 £28.80

www.formulabathrooms.co.uk

### 123

# Wall Hung Frames



## Wall Hung Frames



#### 1.0m Wall Hung WC Frame

500(w) x 1000(h) x 167-215(d)mm

- Use for boxed in applications
- Air Gap inlet valve

FB06298

£322.50

Requires flush plate / button or contactless sensor

0.4m WC / Bidet Frame

400(w) x 400(h) x 170-335(d)mm



Rubber pipe mount to reduce noise

Vortex or Comfort Cistern Compatible

FB06301

£149.40

Allows wall hung WC pans to be installed in slim depth narrow units such as Match or 500mm BTW Units



1.17m Wall Hung Frame 500(w) x 1168(h) x 140-200(d)mm

- · Use for in-wall applications
- · Air Gap inlet valve

FB06289

£322.50

Can be used with Ellipse push plate or Square flush button



**0.82m Wall Hung Frame** 500(w) x 820(h) x 167-215(d)mm

- · Use with 600 or wider WC units
- Air Gap inlet valve
- Requires Adaptor Kit for furniture

FB06288

£3