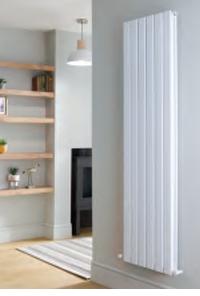

#### For 1200mm units use FB05739 x2

Lighting kits are supplied with a hidden touch sensor that can be installed on either the left or the right, inside the furniture unit.

| Kit Size | Code    | Inc VAT |
|----------|---------|---------|
| 500mm    | FB05738 | £97.80  |
| 600mm    | FB05739 | £111.20 |
| 800mm    | FB05740 | £124.70 |