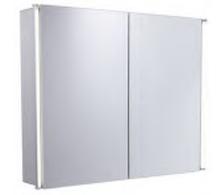

#### Mirrors

(Chrome)

**Illuminated Framed Mirror** 

Including Mirror & Frame

556(w) x 790(h) x 54(d)mm

| Code    |
|---------|
| FB05889 |
| FB05888 |
| FB05887 |
|         |

£423.00

(dia)