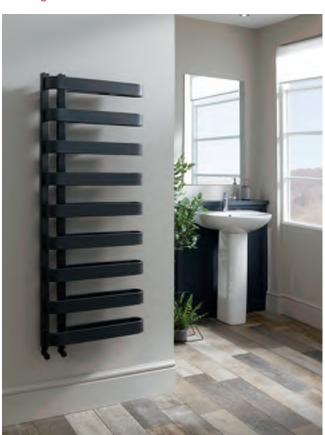

#### For 1200mm units use FB05739 x2

Lighting kits are supplied with a hidden touch sensor that can be installed on either the left or the right, inside the furniture unit.

| Kit Size | Code    | Inc VAT |
|----------|---------|---------|
| 500mm    | FB05738 | £97.80  |
| 600mm    | FB05739 | £111.20 |
| 800mm    | FB05740 | £124.70 |

#### Universal Two Door Tall Column Unit

300(w) x 1200(h) x 265(d)mm

| Finisn           |         |  |
|------------------|---------|--|
| Gloss White      | FB08587 |  |
| Gloss Light Grey | FB08589 |  |
| Tundra Wood      | FB08590 |  |
| Oxford Blue      | FB08588 |  |
| Gloss Spruce     | FB08593 |  |
| Storm Grey       | FB08592 |  |
| Gloss Dark Grey  | FB08591 |  |
| £247 70          |         |  |

£247.70

A

### Cadence Furniture Collection (Cont.)

Precise and restrained, this refined unit brings an understated silhouette to our furniture collection which is ideal for the modern home.

1200 Wall Mounted Unit

500 Freestanding Unit

**800 Wall Mounted Unit** 

## TAVISTOCK

### **Bathroom Furniture**

### Cadence Handle Collection

Clean and contemporary, each of our hardware options combine style with a satisfying grip Individual touches, allow you to create a layered bathroom scheme unique to your home.

#### Cadence Handle 1

|       | Chrome     |         |
|-------|------------|---------|
| Size  | Code       | Inc VAT |
| 136mm | FB05721    | £13.40  |
| 480mm | FB05723    | £32.70  |
| 580mm | FB05725    | £39.50  |
| 780mm | FB05727    | £52.30  |
|       | Matt Black |         |
| 136mm | FB05720    | £13.40  |
| 480mm | FB05722    | £32.70  |
| 580mm | FB05724    | £39.50  |
| 780mm | FB05726    | £52.30  |

 Cadence Handle 2

 Chrome

 Size
 Code
 Inc VAT

 160mm
 FB05729
 £19.80

 320mm
 FB05731
 £32.70

 Matt Black
 160mm
 FB05728
 £19.80

FB05730

320mm

Size

160mm

160mm

| Cadence Handle 5 |            |         |  |
|------------------|------------|---------|--|
|                  | Chrome     |         |  |
| Size             | Code       | Inc VAT |  |
| 160mm            | FB08570    | £19.80  |  |
| 320mm            | FB05733    | £32.70  |  |
|                  | Matt Black |         |  |
| 160mm            | FB08571    | £19.80  |  |
| 320mm            | FB05732    | £32.70  |  |

£32.70

#### Cadence Handle 5

| Chrome |            |         |
|--------|------------|---------|
| Size   | Code       | Inc VAT |
| 36mm   | FB05737    | £19.80  |
|        | Matt Black |         |
| 36mm   | FB05736    | £19.80  |

### Compass

Compass has smooth curved edges and a luxuriously deep ceramic basin, sure to impress, whilst the extra thick doors and robust construction show it is built to last. 10 Year Warranty.

800 Wall Mounted Unit