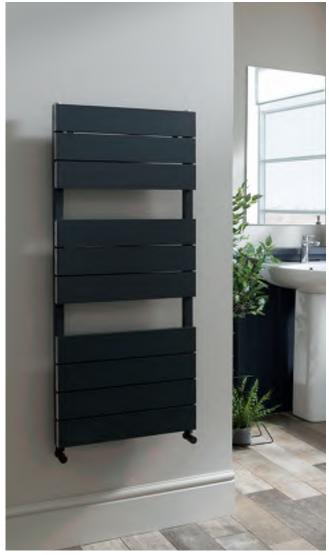

#### For 1200mm units use FB05739 x2

Lighting kits are supplied with a hidden touch sensor that can be installed on either the left or the right, inside the furniture unit.

| Kit Size | Code    | Inc VAT |
|----------|---------|---------|
| 500mm    | FB05738 | £97.80  |
| 600mm    | FB05739 | £111.20 |
| 800mm    | FB05740 | £124.70 |

#### Universal Two Door Tall Column Unit

300(w) x 1200(h) x 265(d)mm

| Finisn           |         |  |
|------------------|---------|--|
| Gloss White      | FB08587 |  |
| Gloss Light Grey | FB08589 |  |
| Tundra Wood      | FB08590 |  |
| Oxford Blue      | FB08588 |  |
| Gloss Spruce     | FB08593 |  |
| Storm Grey       | FB08592 |  |
| Gloss Dark Grey  | FB08591 |  |
| £247 70          |         |  |