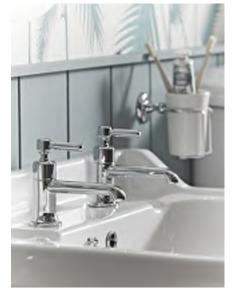

### Forum

Forum brings organised style to any bathroom. Wall mounted units with bespoke colour matched handles, adjustable glass drawer dividers & a thin edged ceramic basin create the a contemporary design, look & feel.

#### 500mm Wall Hung Unit

Including Ceramic Basin

500(w) x 429(h) x 420(d)mm

| Gloss White         | FB05936 |  |
|---------------------|---------|--|
| Gloss Light Grey    | FB05934 |  |
| Dark Grey Gloss     | FB05933 |  |
| Oxford Blue FB05935 |         |  |
| 0700 50             |         |  |