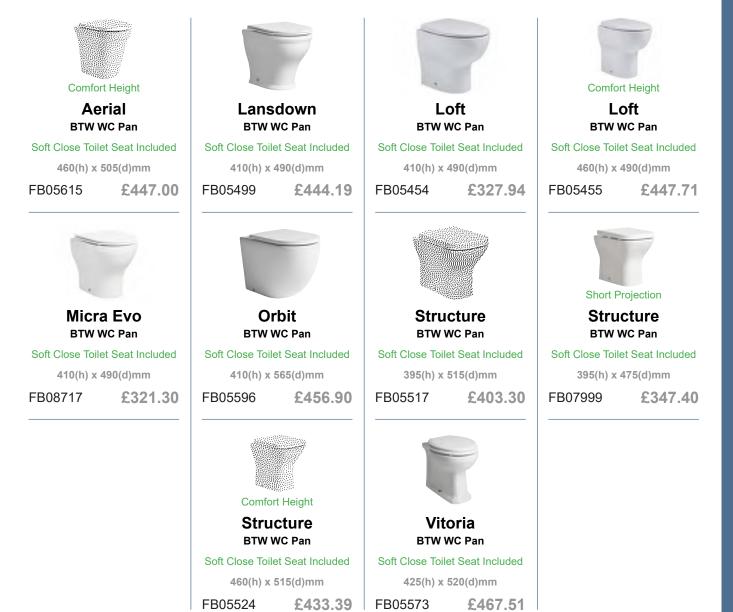

#### For Matching Vitoria Sanitaryware Please Refer To: P. 151

500 Cloakroom Unit & 450 Illuminated Framed Mirror

Illuminated Framed Mirror Including Mirror & Frame 450(w) x 700(h) x 54(d)mm

| Finish         | Code    |
|----------------|---------|
| Linen White    | FB05886 |
| Pebble Grey    | FB05885 |
| Matt Dark Grey | FB05884 |
|                | -       |