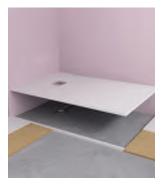

### 500 Basin Unit

With Fascia/Door Pack & Carcass

- Fascia can be cut on to suit sanitaryware
- One adjustable shelf
- Soft close hinges
- Removable back panel •
- A plinth is required for this unit ٠

| Finish           | Carcass  | Standard | Slim    |
|------------------|----------|----------|---------|
| Calm             |          |          |         |
| Gloss Light Grey | Graphite | FB05295  | FB05287 |
| Gloss White      | White    | FB05313  | FB05305 |
| Kona             | Graphite | FB05277  | FB05269 |
| Matt Dark Grey   | Graphite | FB09440  | FB09435 |
| Mineral Blue     | Graphite | FB08924  | FB08917 |
| Legacy           |          |          |         |
| Flax             | Oak      | FB08899  | FB08891 |
| Matt Dark Grey   | Oak      | FB05368  | FB05360 |
| Metro Grey       | Oak      | FB05349  | FB05341 |
| Mineral Blue     | Oak      | FB08941  | FB08934 |
|                  |          | £413.89  | £413.89 |

### 600 Basin Unit

With Fascia/Door Pack & Carcass

- Fascia can be cut on to suit sanitaryware •
- One adjustable shelf •
- Soft close hinges
- Removable back panel •
- A plinth is required for this unit ٠

| 500 | Back | То | Wall | Unit  |
|-----|------|----|------|-------|
|     |      |    |      | ••••• |

With Fascia Pack & Carcass

- Fascia to be cut on site to suit WC
- Main panel goes to floor •
- Front access top fascia
- Can be used with wall hung WC's ٠ & wall hung frame

### 600 Back To Wall Unit

With Fascia Pack & Carcass

- Fascia to be cut on site to suit WC
- Main panel goes to floor •
- Front access top fascia ٠
- Can be used with wall hung WC's • & wall hung frame

www.formulabathrooms.co.uk