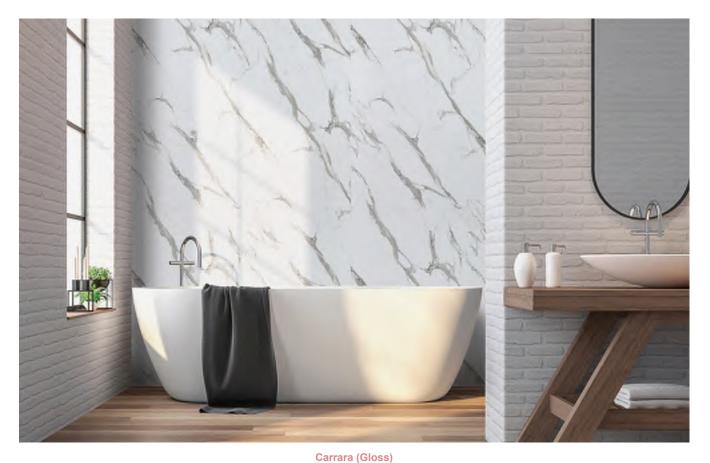

| -                         | -        |
|       | End Panel 900mm<br>(Can Be Cut To Size) | -                     | -        | FB00433                   | £90.00   |

### Pacific

Highly durable white gloss acubase PVC base board with adjustable plinth.







Panel Type Code Inc. VAT Front Panel 1700mm FB03657 £140.00 Front Panel 1800mm FB03658 £160.00 End Panel 700mm FB03654 £65.00 End Panel 750mm FB03655 £70.00 End Panel 800mm FB03656 £75.00

### 100% Waterproof

### **Bath Wastes**



| Colour        | Code    | Inc. VAT |
|---------------|---------|----------|
| Chrome        | FB02668 | £25.00   |
| Matt Black    | FB02667 | £50.00   |
| Brushed Brass | FB02666 | £50.00   |







# Aquamura Decorative Laminated Wallboards

Surfaced In High Pressure Laminate

2400 x 1200 x 11mm





Ardesia (Gloss)



Bianco (Matt)



Asti (Gloss)



Bari (Gloss)



Beach Hut (Grain Effect)



Cappuccino Slate (Slate)



Ice Galaxy (Gloss)

14

Carrara (Gloss)

232 C



Blizzard

(Gloss)

Florida Orange (Matt)



Calacatta Marble

(Gloss)



Frostwood (Gloss)





### Aquamura Decorative Laminated Wallboards

#### Surfaced In High Pressure Laminate

2400 x 1200 x 11mm





Luna (Stone)



Onyx (Gloss)





Night Galaxy (Gloss)



Pearl Marble (Gloss)



Pietra Grigio (Gloss)



Ruggine (Matt)





Sabbia (Gloss)





Travertine Gloss (Gloss)



Travertine Stone (Stone)

www.formulabathrooms.co.uk

Shimmer

(Gloss)

### **Oceana Waterproof PVC Panels**



### Neptune PVC Wall Panel

### 250mm Wide Wall Panels

2600 x 250 x 7.5mm (4 Lengths Per Pack)

For Trims See Page 235



**Bei