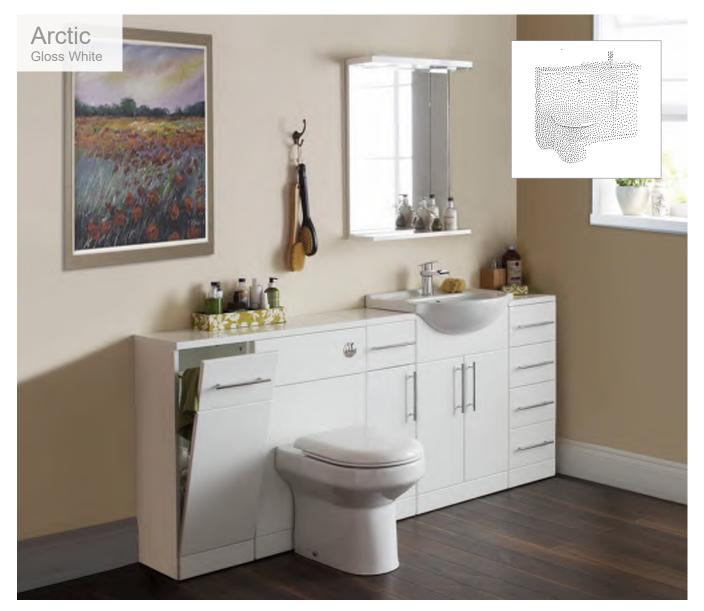

### Arctic

2 Year Warranty

 Basin Unit - 2 Door

 Inc Ceramic Basin

 Gloss White

 450mm\*
 FB00449
 £260.00

 550mm
 FB00450
 £280.00

 650mm
 FB00451
 £365.00

\*450mm Not Suitable For Combination Runs

С

Corner Basin Unit - 1 Door\*

570mm

FB00459

£380.00

\*Not Suitable For Combination Runs

Basin Unit - 3 Door, 2 Drawer\* Inc Ceramic Basin Gloss White 750mm FB00452 £425.00 \*Not Suitable For Combination Runs