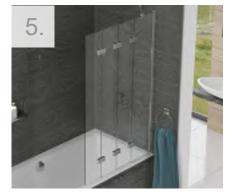

ma™ Skirting Pack      |            |         |         |
| 1200 x 75mm - Skirting      | Pack of 4  | FB08106 | £72.23  |
| Aqua4ma™ Fixings            |            |         |         |
| Aqua4MA™ Solvent Weld       | 300ml Tube | FB01687 | £21.67  |
| Aqua4MA™ Grabber            | 300ml Tube | FB01683 | £21.67  |



Aqua4Ma Evolution with Concrete



Aqua4Ma Evolution with Concrete & Plinths



Aqua4Ma Evolution with Floorboards



Aqua4Ma Evolution with Joists



**Evolution with Black Waste** 

### **Bath Screens**

# Inspire Bathscreens

### Power Shower Proof Up To 3.0 Bar

All Right Hand Shown



Standard Single Panel Bath Screen



Duo: 2 Panel In-Fold Bath Screen



KUDC

REFRESHING INNOVATION IN SHOWERS

) S

2 Panel Out-Swing Bath Screen



Triple: 3 Panel In-Fold Bath Screen



Compact: 4 Panel In-Fold Bath Screen



**Inspire Black Now Available** 



#### **Bath Screens**

#### **Inspire Bathscreens**

Power Shower Proof Up To 3.0 Bar

|   | Description                                                       | Size (mm)   | Silver  | Inc VAT | Black   | Inc VAT |
|---|-------------------------------------------------------------------|-------------|---------|---------|---------|---------|
| 1 | 6mm Standard Single Bath Screen                                   | 1500 x 850  | FB01715 | £312.97 | FB10201 | £328.62 |
|   | 6mm Standard Single Bath Screen<br>With Towel Rail                | 1500 x 850  | FB01713 | £349.09 | FB10200 | £366.54 |
|   | 8mm Standard Single Bath Screen                                   | 1500 x 850  | FB01716 | £385.20 | -       | -