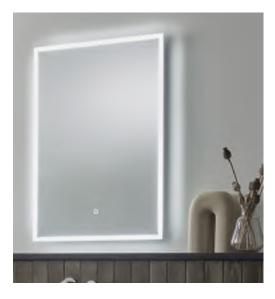

**Illuminated Framed Mirror** Including Mirror & Frame

450(w) x 700(h) x 54(d)mm

| Finish         | Code    |
|----------------|---------|
| Linen White    | FB05886 |
| Pebble Grey    | FB05885 |
| Matt Dark Grey | FB05884 |

£370.00

A

#### Mirrors

(Chrome)

**Illuminated Framed Mirror** 

Including Mirror & Frame

556(w) x 790(h) x 54(d)mm

| Code    |
|---------|
| FB05889 |
| FB05888 |
| FB05887 |
|         |

£423.00

(dia)

£370.00

Mirrors

Illuminated Framed Mirror Including Mirror & Frame

556(w) x 790(h) x 54(d)mm

| Finish         | Code    |
|----------------|---------|
| Linen White    | FB05889 |
| Pebble Grey    | FB05888 |
| Matt Dark Grey | FB05887 |

£423.00

Wooden Framed Mirror Including Mirror & Frame

570(w) x 800(h) x 24(d)mm

| Finish         | Code    |
|----------------|---------|
| Linen White    | FB06075 |
| Pebble Grey    | FB06077 |
| Matt Dark Grey | FB06074 |