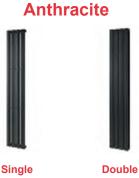

600(h) x 1212(w) | 16 x 2 Flat Tubes 68 x 12mm | 4678 | White      | FB04973 | £475.00 |  |  |  |
| 600(h) x 604(w)  | 8 x 2 Flat Tubes 68 x 12mm  | 2339 | Anthracite | FB04974 | £265.00 |  |  |  |
| 600(h) x 832(w)  | 11 x 2 Flat Tubes 68 x 12mm | 3216 | Anthracite | FB04975 | £350.00 |  |  |  |
| 600(h) x 1212(w) | 16 x 2 Flat Tubes 68 x 12mm | 4678 | Anthracite | FB04976 | £490.00 |  |  |  |





## Narvi Vertical

### The Narvi range of vertical radiators are available in a wide range of colours from chrome to anthracite and is able to run off the Central Heating.



Narvi Single Chrome 1800 x 452mm

### Chrome



Narvi Double White 1800 x 452mm







Single

**Double** 

#### Features

- Manufactured From Mild Steel .
- High Quality Finish •
- Fuel Type: Central Heating



Single





| Size (mm)        | Tubes                  | BTU  | Finish     | Code    | Inc VAT |
|------------------|------------------------|------|------------|---------|---------|
| 1800(h) x 300(w) | 4 Flat Tubes 68 x 12mm | 2024 | Chrome     | FB04955 | £340.00 |
| 1800(h) x 452(w) | 6 Flat Tubes 68 x 12mm | 3036 | Chrome     | FB04956 | £480.00 |
| 1800(h) x 300(w) | 4 Flat Tubes 68 x 12mm | 2024 | White      | FB04957 | £200.00 |
| 1800(h) x 452(w) | 6 Flat Tubes 68 x 12mm | 3036 | White      | FB04958 | £275.00 |
| 1800(h) x 300(w) | 4 Flat Tubes 68 x 12mm | 2024 | Anthracite | FB04959 | £210.00 |
| 1800(h) x 452(w) | 6 Flat Tubes 68 x 12mm | 3036 | Anthracite | FB04960 | £285.00 |
|                  |                        |      |            |         |         |

Single

### **Double**