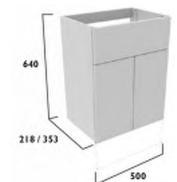

### 500 Basin Unit

With Fascia/Door Pack & Carcass

- Fascia can be cut on to suit sanitaryware
- One adjustable shelf
- Soft close hinges
- Removable back panel •
- A plinth is required for this unit ٠

| Finish           | Carcass  | Standard | Slim    |
|------------------|----------|----------|---------|
| Calm             |          |          |         |
| Gloss Light Grey | Graphite | FB05295  | FB05287 |
| Gloss White      | White    | FB05313  | FB05305 |
| Kona             | Graphite | FB05277  | FB05269 |
| Matt Dark Grey   | Graphite | FB09440  | FB09435 |
| Mineral Blue     | Graphite | FB08924  | FB08917 |
| Legacy           |          |          |         |
| Flax             | Oak      | FB08899  | FB08891 |
| Matt Dark Grey   | Oak      | FB05368  | FB05360 |
| Metro Grey       | Oak      | FB05349  | FB05341 |
| Mineral Blue     | Oak      | FB08941  | FB08934 |
|                  |          | £413.89  | £413.89 |

### 600 Basin Unit

With Fascia/Door Pack & Carcass

- Fascia can be cut on to suit sanitaryware •
- One adjustable shelf •
- Soft close hinges
- Removable back panel •
- A plinth is required for this unit ٠

| Finish           | Carcass  | Standard | Slim    |
|------------------|----------|----------|---------|
| Calm             |          |          |         |
| Gloss Light Grey | Graphite | FB05296  | FB05288 |
| Gloss White      | White    | FB05314  | FB05306 |
| Kona             | Graphite | FB05278  | FB05270 |
| Matt Dark Grey   | Graphite | FB09184  | FB09436 |
| Mineral Blue     | Graphite | FB08925  | FB08918 |
| Legacy           |          |          |         |
| Flax             | Oak      | FB08900  | FB08892 |
| Matt Dark Grey   | Oak      | FB05369  | FB05361 |
| Metro Grey       | Oak      | FB05350  | FB05342 |
| Mineral Blue     | Oak      | FB08942  | FB08935 |
|                  |          | £443.10  | £443.10 |