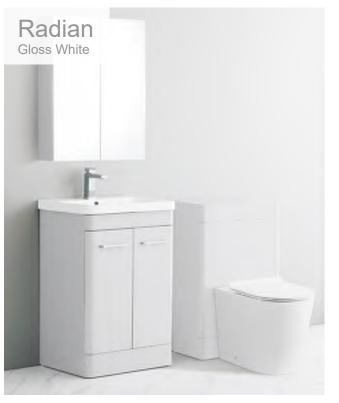

### Radian (100% Waterproof)

Radian is a range of contemporary bathroom furniture that combines style and functionality. Radian furniture is 100% waterproof, so you don't have to worry about water damage or mould.