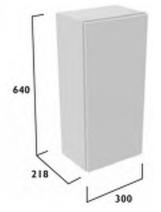

£656.20 £656.20

640

218/353

49

Μ

С

TAVISTOCK

| Han | dle      | Size       | Finish           | Code    | Inc VAT |
|-----|----------|------------|------------------|---------|---------|
| Α   | Adela    | 168mm (I)  | Chrome           | FB05199 | £6.90   |
| в   | Lucia    | 135mm (I)  | Chrome           | FB05207 | £16.30  |
| С   | Lucia    | 135mm (I)  | Brushed Brass    | FB09832 | £16.30  |
| D   | Lucia    | 135mm (I)  | Black            | FB05206 | £16.30  |
| Е   | Cecily   | 170mm (I)  | Chrome           | FB05201 | £20.40  |
| F   | Cecily   | 170mm (I)  | Burnished Copper | FB05200 | £20.40  |
|     |          | 197mm (I)  | Chrome           | FB05209 | £17.80  |
| ~   | Odelia   | 247mm (I)  | Chrome           | FB05210 | £20.40  |
| G   | Odella   | 297mm (I)  | Chrome           | FB05211 | £23.20  |
|     |          | 397mm (I)  | Chrome           | FB05212 | £29.80  |
| н   | Malin    | 30mm (w)   | Chrome           | FB05208 | £8.30   |
| I   | Hana     | 30mm (dia) | Chrome           | FB05205 | £9.70   |
| J   | Hana     | 30mm (dia) | Brushed Brass    | FB08560 | £9.70   |
| к   | Hana     | 30mm (dia) | Black            | FB08559 | £9.70   |
| L   | Florence | 31mm (dia) | Chrome           | FB05204 | £11.00  |
| М   | Florence | 31mm (dia) | Burnished Copper | FB05203 | £11.00  |
| N   | Tula     | 55mm (w)   | Chrome           | FB05213 | £13.70  |
| 0   | Clara    | 26mm (dia) | Chrome           | FB05202 | £27.30  |
| Ρ   | Maya     | 29mm (dia) | Chrome           | FB08557 | £25.30  |
| Q   | Maya     | 29mm (dia) | Brushed Brass    | FB08556 | £25.30  |
| R   | Sofia    | 30mm (dia) | Bronze           | FB08558 | £19.00  |