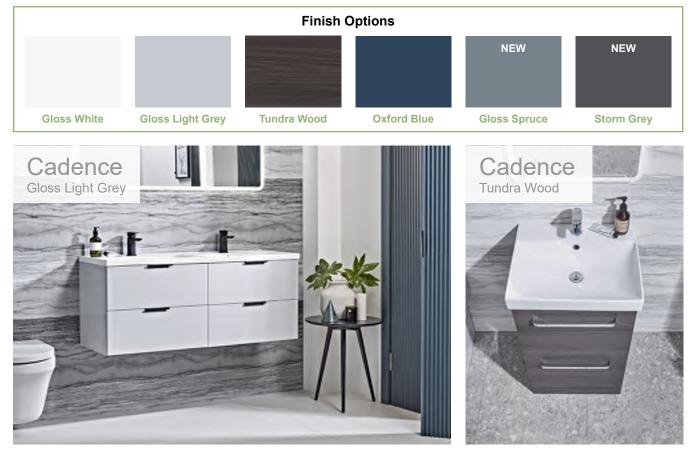

### Cadence Furniture Collection

Sophistication made simple. A clean and refreshingly uncomplicated design, Cadence's angular form perfectly captures understated style.

500 Freestanding Unit

600 Wall Mounted Unit & Tall Column Unit

### Cadence Furniture Collection

#### **500mm Freestanding Unit**

| 484(w) x 830(h) x 416(d)mm* |         |         |  |  |  |  |
|-----------------------------|---------|---------|--|--|--|--|
| Finish                      | Ceramic | Isocast |  |  |  |  |
| Gloss White                 | FB05681 | FB05682 |  |  |  |  |
| Gloss Light Grey            | FB05675 | FB05676 |  |  |  |  |
| Tundra Wood                 | FB05679 | FB05680 |  |  |  |  |
| Oxford Blue                 | FB05677 | FB05678 |  |  |  |  |
| Gloss Spruce                | FB08865 | FB08866 |  |  |  |  |
| Storm Grey                  | FB08867 | FB08868 |  |  |  |  |
|                             |         | 001000  |  |  |  |  |

£725.60 £642.80

500mm Wall Mounted Unit 484(w) x 460(h) x 416(d)mm\* Finish Ceramic Isocast Gloss White FB05689 FB05690 Gloss Light Grey FB05683 FB05684 Tundra Wood FB05687 FB05688 Oxford Blue FB05685 FB05686 Gloss Spruce FB08871 FB08872 FB08869 FB08870 Storm Grey £634.20 £551.40

600mm Wall Mounted Unit

| 589(w) x 460(h) x 416(d)mm* |         |         |  |  |  |  |
|-----------------------------|---------|---------|--|--|--|--|
| Finish                      | Ceramic | Isocast |  |  |  |  |
| Gloss White                 | FB05697 | FB05698 |  |  |  |  |
| Gloss Light Grey            | FB05691 | FB05692 |  |  |  |  |
| Tundra Wood                 | FB05695 | FB05696 |  |  |  |  |
| Oxford Blue                 | FB05693 | FB05694 |  |  |  |  |
| Gloss Spruce                | FB08875 | FB08876 |  |  |  |  |
| Storm Grey                  | FB08873 | FB08874 |  |  |  |  |
|                             | £713.70 | £628.80 |  |  |  |  |

#### 800mm Wall Mounted Unit

784(w) x 460(h) x 416(d)mm\*

| Finish           | Ceramic | Isocast |
|------------------|---------|---------|
| Gloss White      | FB05705 | FB05706 |
| Gloss Light Grey | FB05699 | FB05700 |
| Tundra Wood      | FB05703 | FB05704 |
| Oxford Blue      | FB05701 | FB05702 |
| Gloss Spruce     | FB08877 | FB08878 |
| Storm Grey       | FB08879 | FB08880 |
|                  | £843.80 | £734.20 |

#### 1200mm Wall Mounted Unit

1168(w) x 460(h) x 416(d)mm\*

| Finish           | Isocast |
|------------------|---------|
| Gloss White      | FB05710 |
| Gloss Light Grey | FB05707 |
| Tundra Wood      | FB05709 |
| Oxford Blue      | FB05708 |
| Gloss Spruce     | FB08883 |
| Storm Grey       | FB08884 |

£1244.69

ශ

400mm Cloakroom Unit

| 390(w) x 805(h) x 284(d)mm* |         |
|-----------------------------|---------|
| Finish                      | Ceramic |
| Gloss White                 | FB05674 |
| Gloss Light Grey            | FB05671 |
| Tundra Wood                 | FB05673 |
| Oxford Blue                 | FB05672 |
| Gloss Spruce                | FB09422 |
| Storm Grey                  | FB09423 |
|                             |         |