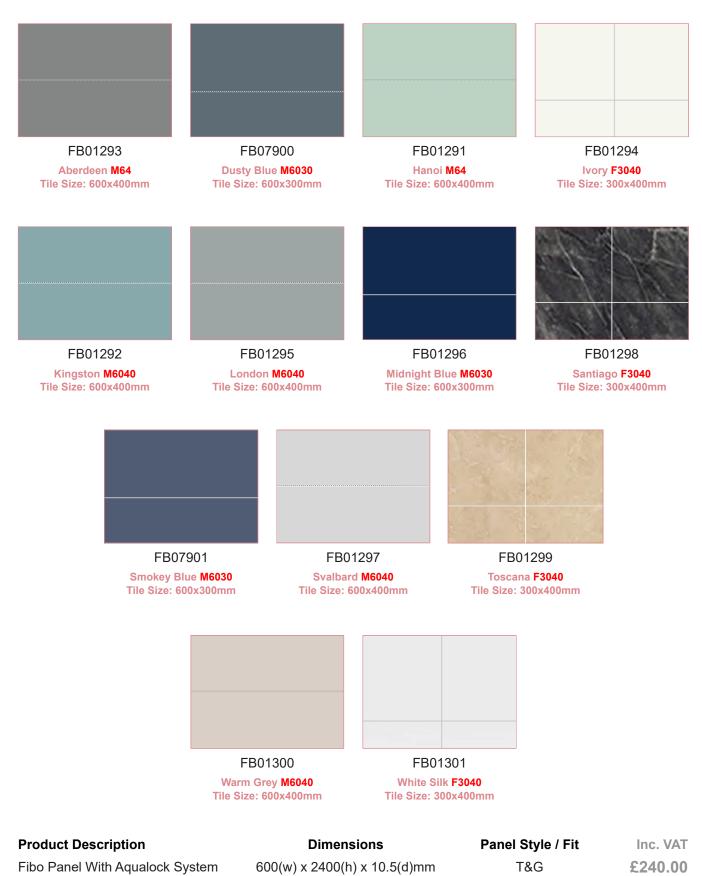

### 600 Wall Cupboard

With Door Pack & Carcass

- Soft close hinges
- Reversible door
- Two glass shelves
- · Concealed hangers

Suitable for standard & slim depth units

| Finish           | Carcass  | Standard |
|------------------|----------|----------|
| Calm             |          |          |
| Gloss Light Grey | Graphite | FB05298  |
| Gloss White      | White    | FB05316  |
| Kona             | Graphite | FB05280  |
| Matt Dark Grey   | Graphite | FB09442  |
| Mineral Blue     | Graphite | FB08927  |
| Legacy           |          |          |
| Flax             | Oak      | FB08902  |
| Matt Dark Grey   | Oak      | FB05371  |
| Metro Grey       | Oak      | FB05352  |
| Mineral Blue     | Oak      | FB08944  |
|                  |          | £467.60  |

## **Charging Station**

Add further functionality to your new Tavistock fitted furniture by adding our charging station. The subtle little unit can be installed into our floor cupboards or wall cabinets and includes both a two-pin charging socket and a USB port to keep all your electricals fully charged.

- · For use within fitted furniture cupboards and wall cabinets
- Two-pin charging point with rocker switch
- USB charging socket
- Matt black finish
- Cover to hide sockets when not in use
- Screwless mounting
- Requires a mains connection (supplied with one metre flying lead)
- · Not recommended for installations in semi-countertop units or drawers
- IP44

Charging Station FB08626

£164.40

# TAVISTOCK

### Solid Surface Worktops

Natural Stone-like Finish

Arctic White

Carrara

**Grey Quartz** 

Starlight

**Stone Grey** 

The range of solid surface worktops combines a seamless style with the look and feel of real stone. The natural stone-like beauty of the solid surface finish makes them a perfect choice for your bathroom.

Solid surface worktops are completely solid and can be easily cut to whatever size or shape your bathroom demands, with no need to bond on finishing strips. Simply cut to the desired profile and sand the edges to a fine finish. Adhesive is also available for joining longer runs or corner installations.

# Standard Depth

### 680mm Solid Surface Worktop

- 680 x 365 x 25mm
- For use with standard depth furniture
- Can be cut to any size/shape
- Factory finished front & ends supplied
- 3mm edge profile

| Code    |
|---------|
| FB05258 |
| FB05262 |
| FB05261 |
| FB05260 |
| FB05259 |
|         |

£230.00

680mm Solid Surface Worktop

680 x 230 x 25mm

Factory finished front & ends supplied

£175.20

Code

FB05244

FB05247