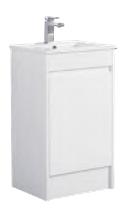

### Arctic

2 Year Warranty

 Basin Unit - 2 Door

 Inc Ceramic Basin

 Gloss White

 450mm\*
 FB00449
 £260.00

 550mm
 FB00450
 £280.00

 650mm
 FB00451
 £365.00

\*450mm Not Suitable For Combination Runs

С

Corner Basin Unit - 1 Door\*

570mm

FB00459

£380.00

\*Not Suitable For Combination Runs

Basin Unit - 3 Door, 2 Drawer\* Inc Ceramic Basin Gloss White 750mm FB00452 £425.00 \*Not Suitable For Combination Runs