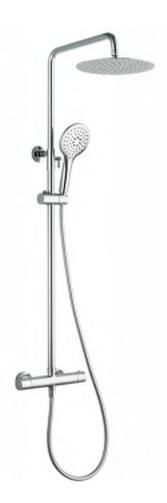

Pressure 0.1 bar

£93.40

Chrome / Matt Black Finish • 10 Year Warranty Including Cartridges





Taps





**Basin Mono** Min Pressure 0.2 bar Including Click Waste

Chrome Matt Black

FB05431 £130.00 FB05432 £155.80



Mini **Basin Mono** FB05435 Min Pressure 0.1 bar

Including Click Waste



**Bath Filler** FB05433 Min Pressure 0.2 bar £183.80



**Bath Shower** Mixer & Handset FB05434 Min Pressure 0.3 bar £228.40

163

## Showers



## Globe Cool Touch Bar Valve & Riser Kit

Globe Cool Touch Round Thermostatic Bar Valve With Rigid Riser & Handset

Features Include:

- 10 Year Guarantee\*
- · Automatic shut down
- 3 Position Hand Shower Head
- Adjustable Raise Rail: 87mm-118mm
- Cool Touch Technology
- Anti-scald control
- Easy To Install

#### Minimum Recommended Pressure Of 1.0 bar



Chrome

FB03538

£320.00



**Round Thermostatic Dual Function Bar Valve** 

With Rigid Riser & Shower Handset

Features Include:

- 10 Year Guarantee\*\*
- Adjustable Height 850-1290mm
- · Easyfix Bar Valve Kits

Minimum Recommended Pressure Of 0.5 bar



\*5 Year Warranty • \*\*10 Year Warranty • 12 Months Warranty On All Serviceable Parts Including Cartridges



# Showers

## Cube Cool Touch Bar Valve & Riser Kit

Globe Cool Touch Round Thermostatic Bar Valve With Rigid Riser & Handset

#### Features Include:

- 10 Year Guarantee\*
- Automatic shut down
- 3 Position Hand Shower Head
- Adjustable Raise Rail: 87mm-118mm
- Cool Touch Technology
- Anti-scald control
- · Easy To Install

#### Minimum Recommended Pressure Of 1.0 bar

## Cube Bar Valve Shower Kits

## Square Thermostatic Dua