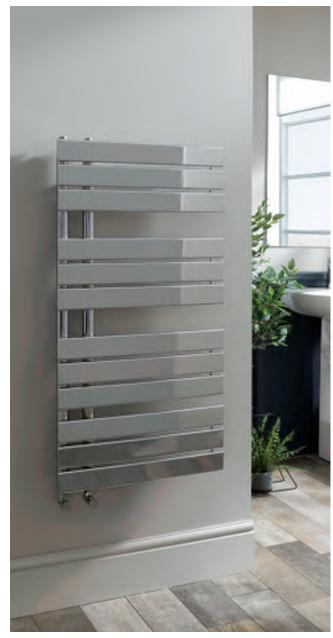

| 500(w) x 1200(h) | 12 Flat Tubes 60 x 12mm | 1491 | Chrome | FB04925 | £370.00 |
| 500(w) x 1600(h) | 16 Flat Tubes 60 x 12mm | 1987 | Chrome | FB04926 | £470.00 |

### Anthracite

| Size (mm)        | Tubes                   | BTU  | Finish     | Code    | Inc VAT |
|------------------|-------------------------|------|------------|---------|---------|
| 500(w) x 800(h)  | 8 Flat Tubes 60 x 12mm  | 994  | Anthracite | FB04927 | £175.00 |
| 500(w) x 1200(h) | 12 Flat Tubes 60 x 12mm | 1491 | Anthracite | FB04928 | £240.00 |
| 500(w) x 1600(h) | 16 Flat Tubes 60 x 12mm | 1987 | Anthracite | FB04929 | £310.00 |



## Dion

# The Dion range of vertical radiators are available in a wide range of colours from chrome to Anthracite and is able to run off the Central Heating and also Dual Fuel.



Dion Chrome 1080 x 550mm

### Features

- Manufactured From Mild Steel
- High Quality Finish
- Fuel Type: Central Heating / Dual Fuel



Dion Anthracite 1080 x 550mm





Chrome

### **Anthracite**

| Size (mm)        | Tubes                   | BTU  | Finish     | Code    | Inc VAT |
|------------------|-------------------------|------|------------|---------|---------|
| 550(w) x 1080(h) | 12 Flat Tubes 68 x 12mm | 1273 | Chrome     | FB04933 | £460.00 |
| 550(w) x 1080(h) | 12 Flat Tubes 68 x 12mm | 1273 | Anthracite | FB04934 | £275.00 |







## Mimas

# The Mimas range of vertical radiators are available in a wide range of colours from White to Anthracite and is able to run off the Central Heating and also Dual Fuel.





#### Features

- Manufactured From Mild Steel
- High Quality