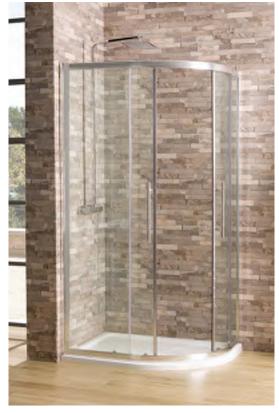

ouble Door Enclosure Shown** 



### Oceana Crystal Quadrant Enclosure

#### **Double Door**

- 6mm toughened safety glass
- 1850mm high
- Easy-Clean glass
- 10 year warranty

| Size<br>(mm)                   | Adjustment<br>(mm) | Aperture<br>(mm) | Code    | Inc VAT |
|--------------------------------|--------------------|------------------|---------|---------|
| 800                            | 765-785            | 399              | FB00866 | £470.00 |
| 900                            | 865-885            | 526              | FB00872 | £470.00 |
| 1000                           | 965-985            | 464              | FB00880 | £550.00 |
| Oceana Cover Strips (Optional) |                    |                  | FB01050 | £60.00  |

For Shower Trays See Pages 96-105



## Crystal 6mm



**Right Hand Image Shown** 

#### Oceana Crystal Offset Quadrant Enclosure

- 6mm toughened safety glass
- 1850mm high
- Easy-Clean glass
- 10 year warranty





| Size<br>(mm) | Adjustment<br>(mm)   | Aperture<br>(mm) | Code    | Inc VAT |
|--------------|----------------------|------------------|---------|---------|
| 900 x 760    | 865-885 x 725-745    | 432              | FB00868 | £470.00 |
| 900 x 800    | 865-885 x 765-785    | 464              | FB00870 | £470.00 |
| 1000 x 760   | 965-985 x 725-745    | 432              | FB00874 | £510.00 |
| 1000 x 800   | 965-985 x 765-785    | 464              | FB00876 | £470.00 |
| 1000 x 900   | 965-985 x 865-885    | 541              | FB00878 | £550.00 |
| 1100 x 760   | 1065-1085 x 725-745  | 432              | FB00882 | £590.00 |
| 11