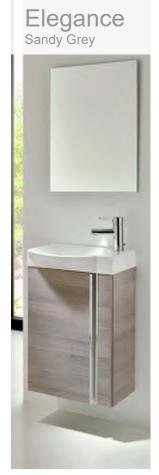

### Elegance

There is no detail too small. ELEGANCE is a combination of the best materials for creating rooms that adapt to even the smallest spaces.

450mm Floorstanding 1 Door Unit & Mirror

450mm Wall Hung 1 Door Unit & Mirror

#### 450mm Wall Hung 1 Door Unit

Including Ceramic Basin & Mirror

|            |         | Inc. VAT |
|------------|---------|----------|
| White      | FB04527 | £355.00  |
| Sandy Grey | FB04528 | £355.00  |
| Anthracite | FB04529 | £390.00  |