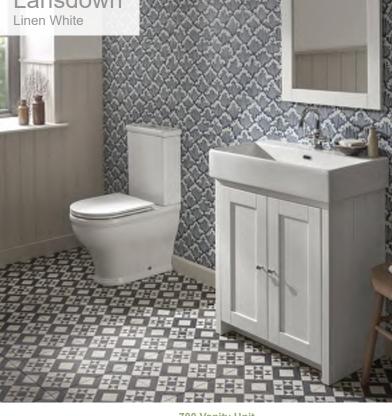

### Lansdown Traditional Furniture

Beautifully proportioned units, ideal for the busy modern bathroom. Traditional 5 piece doors, grooved side panels and a hand painted finish all contribute to the timeless feel. 10 Year Warranty.

Including Ceramic Basin 1 Taphole 700(w) x 870(h) x 420(d)mm

| 700(W) × 070(II) × 420(d)IIIII |         |  |  |
|--------------------------------|---------|--|--|
| Linen White                    | FB06003 |  |  |
| Pebble Grey                    | FB06002 |  |  |
| Dark Grey Matt FB06000         |         |  |  |
| Mineral Blue FB06001           |         |  |  |