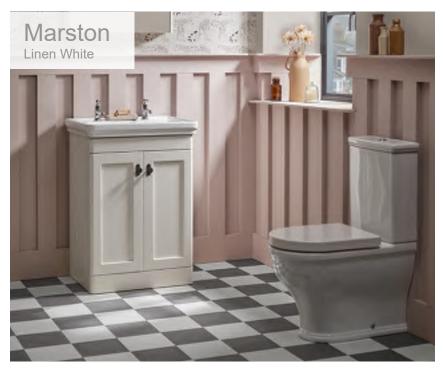

### Marston

This classic yet contemporary furniture range aims to give you the best of both styles. Featuring classic shaker style doors and a slightly stepped basin, combined with soft, curved corners to give a modern edge.

#### **500 Freestanding Unit**

Including 1TH or 2TH Basin 479(w) x 860(h) x 435(d)mm

| Finish         | 1TH     | 2TH     |
|----------------|---------|---------|
| Paper White    | FB08730 | FB08731 |
| Matt Spruce    | FB08728 | FB08729 |
| Matt Dark Grey | FB08726 | FB08727 |

£514.20

600 Freestanding Unit Including 1TH or 2TH Basin 560(w) x 860(h) x 475(d)mm

| Finish         | 1TH     | 2TH     |
|----------------|---------|---------|
| Paper White    | FB08736 | FB08737 |
| Matt Spruce    | FB08734 | FB08735 |
| Matt Dark Grey | FB08732 | FB08733 |
|                | -       |         |