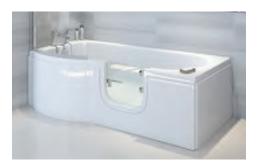

----------------|
| 1500 x 700mm Cascade SE Walk-In Bath LH               | FB06677 £3560.00 |
| 1500 x 700mm Cascade <b>SE</b> Walk-In Bath <b>RH</b> | FB06678 £3560.00 |
| 1700 x 700mm Cascade SE Walk-In Bath LH               | FB06679 £3560.00 |
| 1700 x 700mm Cascade <b>SE</b> Walk-In Bath <b>RH</b> | FB06680 £3560.00 |
| 1700 x 750mm Cascade <b>DE</b> Walk-In Bath LH        | FB10193 £3600.00 |
| 1700 x 750mm Cascade <b>DE</b> Walk-In Bath <b>RH</b> | FB10194 £3600.00 |



Left Hand Shown

#### **Comfort Walk-In Bath**

Includes Front & End Panel

| Size                                 | Inc. VAT         |
|--------------------------------------|------------------|
| 1210 x 650mm Comfort Walk-In Bath LH | FB06681 £3980.00 |
| 1210 x 650mm Comfort Walk-In Bath RH | FB06682 £3980.00 |



**Right Hand Shown** 

#### Concert P-Shape Walk-In Bath

Includes Front & End Panel

| Size                                 | Inc. VAT         |
|--------------------------------------|------------------|
| 1675 x 750mm Concert Walk-In Bath LH | FB06683 £3855.00 |
| 1675 x 750mm Concert Walk-In Bath RH | FB06684 £3855.00 |



# Walk-In Baths

### Bathe Easy Walk-In Baths

(Available In Left or Right Handed Options)

All Bathe Easy Walk-in baths are special order only. Please contact us for delivery lead time.

### **Freedom Walk-In Bath**

Includes Front & End Panel

| Size                                      |         | Inc. VAT |
|-------------------------------------------|---------|----------|
| 1060 x 660mm Freedom Mini Walk-In Bath LH | FB06685 | £3185.00 |
| 1060 x 660mm Freedom