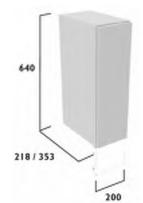

### **200 Floor Cupboard**

With Door Pack & Carcass

- · Soft close hinges
- · One adjustable shelf
- Reversible door •
- · A plinth is required for this unit \*These products have plain fronted door packs