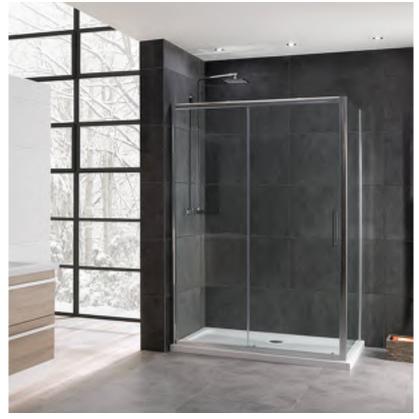

Size<br>(mm) | Adjustment<br>(mm) | Aperture<br>(mm) | Code    | Inc VAT |
|--------------|--------------------|------------------|---------|---------|
| 1000 x 1900  | 950-990            | 384              | FB01248 | £460.00 |
| 1100 x 1900  | 1050-1090          | -                | FB01249 | £480.00 |
| 1200 x 1900  | 1150-1190          | 484              | FB01250 | £500.00 |
| 1300 x 1900  | 1250-1290          | -                | FB01251 | £520.00 |
| 1400 x 1900  | 1350-1390          | 584              | FB01252 | £535.00 |
| 1500 x 1900  | 1450-1490          | -                | FB01253 | £560.00 |
| 1600 x 1900  | 1550-1590          | -                | FB01254 | £570.00 |
| 1700 x 1900  | 1650-1690          | -                | FB01255 | £590.00 |



**Recess Enclosure Shown** 



**Enclosure Shown With Side Panel** 

#### Oceana Emerald Side Panel

| Size<br>(mm) | Code    | Inc VAT |
|--------------|---------|---------|
| 700          | FB01256 | £340.00 |
| 760          | FB01257 | £345.00 |
| 800          | FB01258 | £365.00 |
| 900          | FB01259 | £390.00 |
| 1000         | FB01260 | £410.00 |

77



#### Emerald 8mm



Quadrant Enclosure (Right Hand Image Shown)

#### Oceana Emerald Quadrant Enclosures

- · 8mm toughened safety glass
- 1900mm high
- Easy-Clean glass
- 10 year warranty
- Suitable for power shower
- Fully concealed fixings



Offset Quadrant Enclosure (Right Hand Image Shown)

#### **Oceana Emerald Quadrant**

| Size<br>(mm) | Adjustment<br>(mm) | Aperture<br>(mm) | Code    | Inc VAT |
|--------------|--------------------|----------------