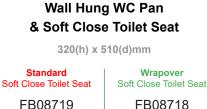

--------------------|---------------------------------|--|
| Close Coupled \<br>& Soft Close    | WC Pan, Ciste<br>e Toilet Seat  |  |
| 852(h) x 620(d)mm                  |                                 |  |
| Standard<br>Soft Close Toilet Seat | Wrapover<br>Soft Close Toilet S |  |
| FB08715                            | FB08714                         |  |
| £428.69                            | £455.80                         |  |





852(h) x 620(d)mm

| Standard<br>Soft Close Toilet Seat | Wrapover<br>Soft Close Toilet Seat |
|------------------------------------|------------------------------------|
| FB08713                            | FB08712                            |
| £456.70                            | £483.80                            |



For Wall Frames See Page 124



£521.81

£494.70





490mm Projection

Wrapover Soft Close Toilet Seat FB08716 £348.41





Guarantees: Basin & WC's - 20 Years • WC Seats - 5 Years • Cistern Fittings - 5 Years

www.formulabathrooms.co.uk

145

## Sanitaryware

# TAVISTOCK

## Orbit • Rimless

The contemporary smooth, rounded styling of Orbit is bound to pull you in. This ultra-contemporary collection of basins and WCs all feature Easi-clean rimless technology that allow you to clean surfaces with ease.







**Optional Flush Button/Plate Upgrades** Including Contactless, Brushed Brass & Black Please Refer To Page: 123



Semi-Countertop Basin Standard Depth Basin 560(w) x 145(h) x 450(d)mm

Ceramic • 1 Taphole

FB05640 £220.30



### Ceramic • 1 Taphole

Semi-Countertop Basin Slim Depth Basin 540(w) x 145(h) x 385(d)