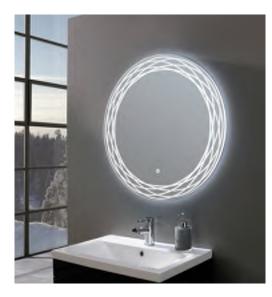

**Illuminated Framed Mirror** Including Mirror & Frame

450(w) x 700(h) x 54(d)mm

| Finish         | Code    |
|----------------|---------|
| Linen White    | FB05886 |
| Pebble Grey    | FB05885 |
| Matt Dark Grey | FB05884 |

£370.00

A

#### Mirrors

(Chrome)

**Illuminated Framed Mirror** 

Including Mirror & Frame

556(w) x 790(h) x 54(d)mm

| Code    |
|---------|
| FB05889 |
| FB05888 |
| FB05887 |
|         |

£423.00

(dia)

£370.00

Mirrors

Illuminated Framed Mirror Including Mirror & Frame

556(w) x 790(h) x 54(d)mm

| Finish         | Code    |
|----------------|---------|
| Linen White    | FB05889 |
| Pebble Grey    | FB05888 |
| Matt Dark Grey | FB05887 |

£423.00

Wooden Framed Mirror Including Mirror & Frame

570(w) x 800(h) x 24(d)mm

| Finish         | Code    |
|----------------|---------|
| Linen White    | FB06075 |
| Pebble Grey    | FB06077 |
| Matt Dark Grey | FB06074 |