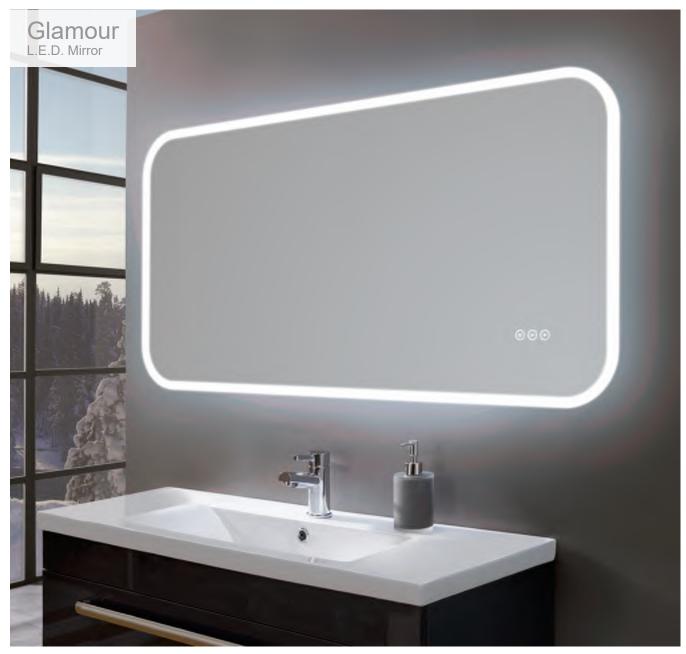

tenham Concealed Dual Function Thermostatic Shower Valve

With Shower Valve with Shower Head & Handset

FB08540

£790.10

## Varsity

Features Include:

- 10 Year Guarantee\*
- Built In Limescale Resistance



Minimum Recommended Pressure Of 0.5 bar

### Varsity Thermostatic Exposed Dual Function Shower Valve

With Shower Head & Shower Handset

### FB06589

£1118.00



Minimum Recommended Pressure Of 0.5 bar

Varsity Thermostatic Concealed Dual Function Diverter Shower Valve

With Shower Head & Single Function Shower Handset

### FB06588

£1032.00

\*10 Years Warranty On All Serviceable Parts Including Cartridges





## Glamour

L.E.D. Illuminated Mirror. Features Include: Heated Demister Pad, Infrared Sensor, IP44 and Touch Sensor Switch With Colour Temperature & Brightness Adjustment.



1200mm Landscape



Portrait



Oval



Square



Round





# Glamour



800mm Landscape

| Product Description                    | Code    | Inc VAT |
|----------------------------------------|---------|---------|
| 800(w) x 600(h) x 20(d)mm - Landscape  | FB03110 | £330.00 |
| 1200(w) x 600(h) x 20(d)mm - Landscape | FB07773 | £445.00 |
| 400(w) x 700(h) x 20(d)mm - Portrait   | FB03111 | £270.00 |
| 600(w) x 800(h) x 20(d)mm - Portrait   | FB07775 | £330.00 |
| 500(w) x 700(h) x 20(d)mm - Oval       | FB03112 | £300.00 |
| 600(w) x 600(h) x 20(d)mm - Square     | FB03113 | £280.00 |
| 600(w) x 600(h) x 20(d)mm - Round      | FB07774 | £340.00 |
| 700(w) x 700(h) x 20(d)mm - Round      | FB03114 | £350.00 |







Gleam 1200 Landscape

# Gleam

L.E.D. Illuminated Mirror

Features Inc