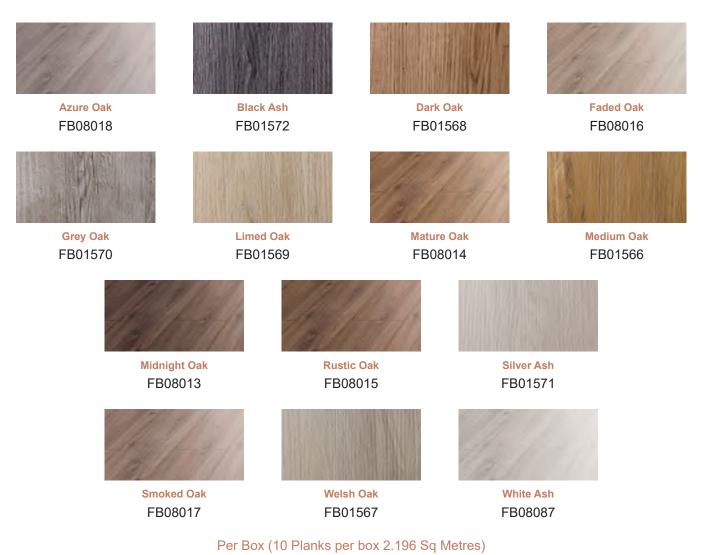

500 Unit Including Ceramic Basin 500(w) x 880(h) x 410(d)mm

| Gloss White | FB08370 |
|-------------|---------|
| Light Grey  | FB08371 |
| Dark Grey   | FB08372 |

£570.00

#### 550 WC Unit

550(w) x 858(h) x 290(d)mm

| Gloss White | FB08322 |
|-------------|---------|
| Light Grey  | FB08326 |
| Dark Grey   | FB08330 |

£385.00

#### 600 Unit

#### Including Ceramic Basin

610(w) x 880(h) x 465(d)mm

| Gloss White | FB08490 |
|-------------|---------|
| Light Grey  | FB08374 |
| Dark Grey   | FB08375 |

£640.00

#### 400 Tall Unit

400(w) x 1200(h) x 300(d)mm

| Gloss White | FB08395 |
|-------------|---------|
| Light Grey  | FB08396 |
| Dark Grey   | FB08397 |

£380.00

С