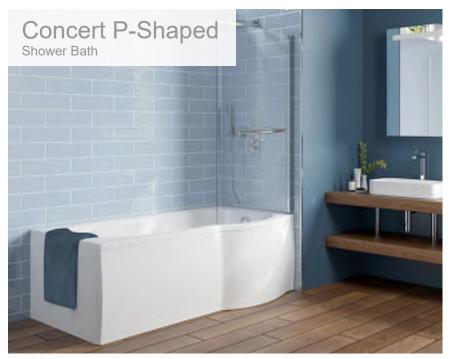

ver Shower Bath

(Available In Left or Right Handed Options)



**Right Hand Shown** 

#### 1700mm Space Saver Shower Bath

1690 x 690 x 500mm - With 1 Panel Glass Screen & Front Panel

| Size                              | Standard Inc. VAT      |
|-----------------------------------|------------------------|
| 1690mm Space Saver Shower Bath LH | FB06815 £390.00        |
| 1690mm Space Saver Shower Bath RH | FB06816 £390.00        |
| 1 Panel Space Saver Glass Screen  | FB06845 <b>£400.00</b> |
| Space Saver Front Panel           | FB06645 £140.00        |
| Space Saver End Panel             | FB06646 <b>£55.00</b>  |
| 1 Panel Space Saver               | Top View               |





С

## **Acrylic Shower Baths**



## P-Shaped Shower Baths

(Available In Left or Right Handed Options)





1600 Right Hand Shown

Left Hand Shown

#### **Concert P-Shaped Shower Baths**

#### Height 550mm With 1 Panel Glass Screen, Towel Rail & Front Panel

| Bath Size (mm)                                                 | Standard Inc. VA | T Trojancast Inc. VAT |
|----------------------------------------------------------------|------------------|-----------------------|
| 1600 x 850 x 750, P-Shape Glass Screen & Front Panel LH        | FB06987 £750.00  | FB07010 £1116.00      |
| 1600 x 850 x 750, P-Shape Glass Screen & Front Panel <b>RH</b> | FB06988 £750.00  | FB07011 £1116.00      |
| 1675 x 850 x 750, P-Shape Glass Screen & Front Panel LH        | FB06981 £750.00  | FB07004 £1116.00      |
| 1675 x 850 x 750, P-Shape Glass Screen & Front Panel RH        | FB06982 £750.0   | FB07005 £