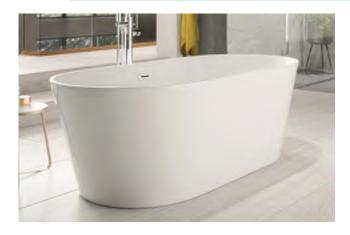

FB06725 £195.00



Ball & Claw (White) FB06716 £195.00



Lion Feet (Silver) FB06726 £195.00

|  | 2 | 0 | 5 |
|--|---|---|---|
|  |   |   |   |



## Trojan Freestanding Baths



#### **Darlington D-Shape Freestanding Bath**

Shaped Freestanding Double Ended Bath White

- No Tapholes
- DE Flat Top Bath with tap platform
- · Bath supplied undrilled for tap holes
- Bath drilled for waste and overflow
- · Double skinned freestanding bath
- · Complete with waste.

1700 x 800mm FB06714 **£1605.00** 

| 0 |  |
|---|--|
|   |  |



206

С

#### Savoy Freestanding Bath

Skirted Freestanding Bath White

- Beautiful & popular modern design
- BS EN 14516 and BS EN 198 standard
- Waste not included

1700 x 755mm FB06702 £1080.00 1800 x 800mm FB06701 **£1140.00** 





\*Matt Finish Now Available\*







#### **Emerald Freestanding Bath**

Twin Skinned Freestanding Slipper Bath White

- Supplied with fitted pop up waste & overflow
- Mounted taps cannot be fitted.
- Conform to EN 263 / BS 7015 standards
- 5 Year Guarantee

1700 x 800mm FB06707 £1565.00 1800 x 800mm FB06708 £1770.00

#### Hampton Freestanding Bath

Twin Skinned Floor Standing Thin Rim Bath White

- · Supplied with fitted pop up waste & overflow
- Mounted taps cannot be fitted.
- · Conform to EN 263 / BS 7015 standards
- 5 Year Guarantee

1600 x 800mm FB06705 **£1515.00**  1700 x 800mm FB06706 £1565.00

#### Marlborough Freestanding Bath

Twin Skinned Freestanding Bath White

- · Supplied with fitted pop up waste & overflow
- · Mounted taps cannot be fitted.
- · Conform to EN 263 / BS 7015 standards
- 5 Year Guarantee