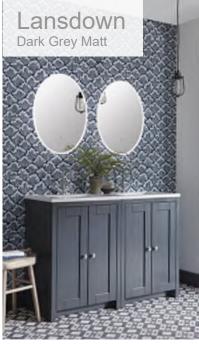

### Lansdown Traditional Furniture

Beautifully proportioned units, ideal for the busy modern bathroom. Traditional 5 piece doors, grooved side panels and a hand painted finish all contribute to the timeless feel. 10 Year Warranty.

1200 Underslung Unit

Dark Grey Matt • Arctic Worktop

600mm Underslung Unit Linen White • Carrara Marble Worktop

|                | Including Ce               | ramic Underslung B | asin(s) & Worktop |                 |
|----------------|----------------------------|--------------------|-------------------|-----------------|
|                | 600mm                      |                    | 1200mm            |                 |
|                | 600(w) x 930(h) x 475(d)mm |                    | 2x 600(w) x 930   | (h) x 475(d)mm  |
| Finish         | Carrara<br>Marble          | Arctic<br>White    | Carrara<br>Marble | Arctic<br>White |
| Linen White    | FB06014                    | FB06013            | FB06036           | FB06035         |
| Pebble Grey    | FB06012                    | FB06011            | FB06034           | FB06033         |
| Dark Grey Matt | FB06008                    | FB06007            | FB06032           | FB06031         |
| Mineral Blue   | FB06010                    | FB06009            | FB08081           | FB08080         |
|                | £98                        | 3.00               | £194              | 8.90            |