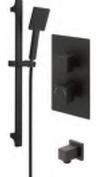

dges







## Cube Square Shower Kits

Features Include:

- 10 Year Guarantee\*
- Working Pressure 0.5-3 Bar

Cube Square Twin Concealed Thermostatic Valve With Square Wall Arm & Square Fixed Shower Head Cube Square Twin Concealed Thermostatic Valve With Square Wall Elbow & Square Sliding Rail Kit/Handset

|               |             | Finish  | Options          |
|---------------|-------------|---------|------------------|
| 7             | -           |         | Chrome           |
| 7             | 1 1 1 2 2 3 |         | Brushed<br>Brass |
|               |             |         | Matt<br>Black    |
| Chrome        | FB08188     |         |                  |
| Matt Black    | FB08191     | £330.00 |                  |
| Brushed Brass | FB08194     | £345.00 |                  |







Brushed Brass

| Chrome        | FB08189 | £310.00 |
|---------------|---------|---------|
| Matt Black    | FB08192 | £330.00 |
| Brushed Brass | FB08195 | £365.00 |

Matt Black

## **Cube Square Triple Concealed Thermostatic Valve** With Square Wall Arm, Square Fixed Shower Head, Square Wall Elbow & Square Sliding Rail Kit/Handset

Cube Square Thermostatic Dual Function Bar Valve With Round Sliding Rail Kit & Shower Handset





Matt Black

| Chrome        | FB08190 | £460.00 |
|---------------|---------|---------|
| Matt Black    | FB08193 | £535.00 |
| Brushed Brass | FB08196 | £550.00 |



\*10 Year Warranty • 12 Month Warranty On All Serviceable Parts Including Cartridges

**Brushed Brass** 

# Showers

# TAVISTOCK

# Axiom Push Button Concealed Systems

Automatic shut down

- Fe