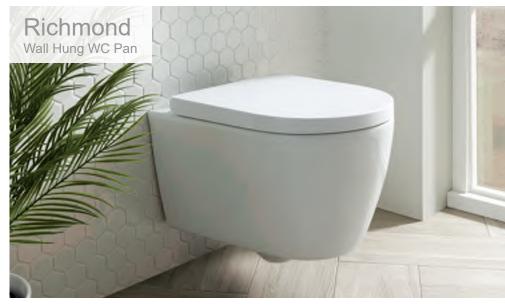

th<br>Furniture Adaptor<br>Kit FB06290           |                                                        | Use With<br>Furniture Adaptor<br>Kit FB06290           | •                                                      | •                             |                                                  |
| 0.4m<br>Wall Hung<br>Frame*<br>(FB06301) | Use With Vortex,<br>Apex Or Comfort<br>Height Cisterns |                               |                                                  |

\*Use with Comfort Height Cistern if a higher WC height is desired

124

# Wall Hung WC Pans

## Tavistock Wall Hung WC Pans





Aerial • Rimless Wall Hung WC Pan Soft Close Toilet Seat Included 330(h) x 495(d)mm FB05618 £461.00

Aerial Wall Hung WC Pan & Calm Fitted Furniture



# Oceana Wall Hung WC Pan



**Richmond Wall Hung WC Pan** 





Richmond Wall Hung WC Pan

Soft Close Toilet Seat Included 375(h) x 520(d)mm FB04361 £397.00

www.formulabathrooms.co.uk



## **Back To Wall Pans**



# Back To Wall Pans



Hensol Back To Wall WC Pan, 1 Taphole Basin & Pedestal

| Comfort Height      |                            |                     |                        | 1                               |                            |                                |                     |
|---------------------|----------------------------|---------------------|------------------------|---------------------------------|----------------------------|--------------------------------|---------------------|
|                     | ctic                       |                     | ctic