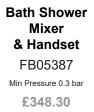

--|
| Brushed Brass | FB08529 | £376.20 |
| Matt Black    | FB08525 | £295.60 |

Chrome

FB08518 £145.10

Wall Mounted

**Basin Mono** 

Min Pressure 0.2 bar



# Taps

**Chrome Finish** •

### **10 Year Warranty Including Cartridges**



## Ashmore

## **Bath Filler** FB05377 Min Pressure 0.2 bar £289.10



**Bath Shower** Mixer & Handset FB05378 Min Pressure 0.2 bar £385.90

## **Chrome / Matt Black Finish**



**Bath Filler** FB05382 Min Pressure 0.2 bar £183.80



Min Pressure 0.1 bar £116.60

Bath Shower Mixer & Handset FB05383 Min Pressure 0.3 bar £228.40



**Basin Mono** FB05385 Min Pressure 0.2 bar £196.10

Including Sprung Waste



Mini **Basin Mono** FB05388 Min Pressure 0.2 bar £184.30

**Including Sprung Waste** 

Blaze



**Bath Filler** FB05386 Min Pressure 0.1 bar £297.70



www.formulabathrooms.co.uk

# TAVISTOCK

## Chrome Finish • 10 Year Warranty Including Cartridges





## **Basin Mono** FB05389 Min Pressure 0.2 bar

Cheltenham

Including Sprung Waste



£199.90

**Basin Taps** (Pair) FB05392 Min Pressure 0.2 bar £141.90

Waste Not Included



**Bath Filler** FB05390 Min Pressure 0.3 bar £306.30

**Bath Shower** Mixer & Handset FB05391 Min Pressure 0.3 bar £341.80

## Haze



## **Chrome / Matt Black Finish**







Chrome Matt Black



Mini **Basin Mono** Min Pressure 0.1 bar Including Click Waste

**Basin Mono** 

Min Pressure 0.2 bar

Including Click Waste

FB05397 £142.90

FB05398 £168.70

FB05401 £130.00 Chrome Matt Black FB08530 £145.10

**Bath Filler** Min Pressure 0.2 bar

Chrome Matt Black

FB05399 £209.60 FB08531 £215.00



**Bath Shower** Mi