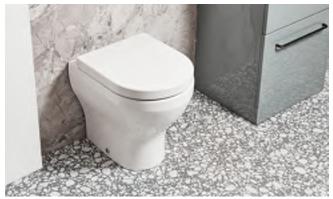

| WC Pan, Ciste<br>e Toilet Seat  |  |
| 852(h) x 620(d)mm                  |                                 |  |
| Standard<br>Soft Close Toilet Seat | Wrapover<br>Soft Close Toilet S |  |
| FB08715                            | FB08714                         |  |
| £428.69                            | £455.80                         |  |





852(h) x 620(d)mm

| Standard<br>Soft Close Toilet Seat | Wrapover<br>Soft Close Toilet Seat |
|------------------------------------|------------------------------------|
| FB08713                            | FB08712                            |
| £456.70                            | £483.80                            |



For Wall Frames See Page 124



£521.81

£494.70





490mm Projection

Wrapover Soft Close Toilet Seat FB08716 £348.41





Guarantees: Basin & WC's - 20 Years • WC Seats - 5 Years • Cistern Fittings - 5 Years

www.formulabathrooms.co.uk

145

## Sanitaryware

# TAVISTOCK

## Orbit • Rimless

The contemporary smooth, rounded styling of Orbit is bound to pull you in. This ultra-contemporary collection of basins and WCs all feature Easi-clean rimless technology that allow you to clean surfaces with ease.







**Optional Flush Button/Plate Upgrades** Including Contactless, Brushed Brass & Black Please Refer To Page: 123



Semi-Countertop Basin Standard Depth Basin 560(w) x 145(h) x 450(d)mm

Ceramic • 1 Taphole

FB05640 £220.30



### Ceramic • 1 Taphole

Semi-Countertop Basin Slim Depth Basin 540(w) x 145(h) x 385(d)mm

FB05595

£199.90

### Ceramic • 1 Taphole

550mm Basin & Pedestal

Basin 555(w) x 440(d)m