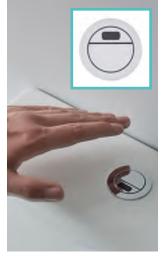

so need to be swapped to our **FB08616** valve which has a 2" base.

| Flush Button Kit<br>38mm                                     | Flush Button Kit<br>48mm                        | Close Coupled<br>Flush Valve |
|--------------------------------------------------------------|-------------------------------------------------|------------------------------|
| Compatible Cisterns:<br>• Orbit<br>• Lansdown<br>• Structure | Compatible Cisterns:<br>• Aerial<br>• Micra Evo | 2" Base                      |
| FB08614                                                      | FB08615                                         | FB08616                      |
| £107.90                                                      | £107.90                                         | £34.60                       |



## **Optional Black & Brushed Brass Flush Button Upgrades**



#### **Compatible Cisterns:**

- Orbit
   Structure
- Lansdown

Matt Black

FB06308 £22.80

Brushed Brass FB08609 £28.80

#### **Compatible Cisterns:**

- Aerial
   Micra Evo
- Loft Vibe

Matt Black

FB06309 £22.80

A

Brushed Brass FB08607 £28.80

www.formulabathrooms.co.uk

### 123

# Wall Hung Frames



## Wall Hung Frames



#### 1.0m Wall Hung WC Frame

500(w) x 1000(h) x 167-215(d)mm

- Use for boxed in applications
- Air Gap inlet valve

FB06298

£322.50

Requires flush plate / button or contactless sensor

0.4m WC / Bidet Frame

400(w) x 400(h) x 170-335(d)mm



Rubber pipe mount to reduce noise

Vortex or Comfort Cistern Compatible

FB06301

£149.40

Allows wall hung WC pans to be installed in slim depth narrow units