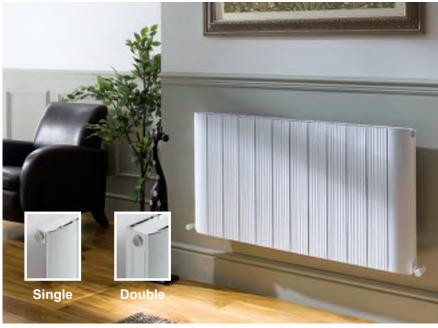

#### Contents

| Bath Panels                               | 230-231 |
|-------------------------------------------|---------|
| Bath Screens                              | 94-95   |
| Baths                                     | 194-229 |
| Concealed Cisterns, Frames & Flush Plates | 120-124 |
| Fitted Furniture                          | 44-55   |
| Flooring                                  | 56-63   |
| Furniture                                 | 4-43    |
| Mirror Cabinets                           | 187-193 |
| Mirrors                                   | 174-186 |
| Radiators                                 | 106-119 |
| Sanitaryware                              | 125-151 |
| Shower Enclosures & Wetroom Panels        | 66-91   |
| Shower Trays                              | 96-105  |
| Showers                                   | 164-173 |
| Taps                                      | 152-163 |
| Underfloor Heating                        | 64-65   |
| Wall & Ceiling Panelling                  | 232-241 |
| Wetroom Systems                           | 92-93   |