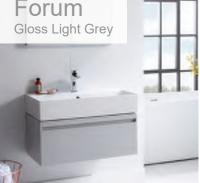

### Forum

Forum brings organised style to any bathroom. Wall mounted units with bespoke colour matched handles, adjustable glass drawer dividers & a thin edged ceramic basin create the a contemporary design, look & feel.

#### 600mm Wall Hung Unit

Including Ceramic Basin

600(w) x 429(h) x 420(d)mm

| Gloss White      | FB05940 |
|------------------|---------|
| Gloss Light Grey | FB05938 |
| Dark Grey Gloss  | FB05937 |
| Oxford Blue      | FB05939 |