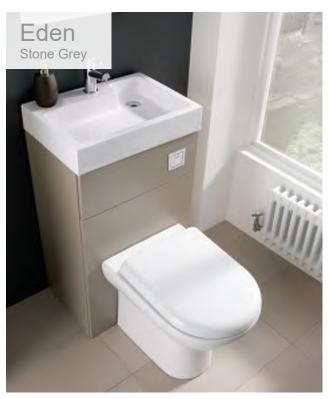

### While Stocks Last Eden

5 Year Warranty

#### 500mm Floor Standing 2 In 1 WC & Vanity Unit

Including Basin, Furniture Unit & Concealed Cistern 500(w) x 890(h) x 360(d)mm

| Gloss White | FB01162 | £550.00 |
|-------------|---------|---------|
| Grey Avola  | FB01168 | £645.00 |
| Gloss Grey  | FB01180 | £675.00 |

**Gloss White** 

Grey Avola

**Gloss Grey** 