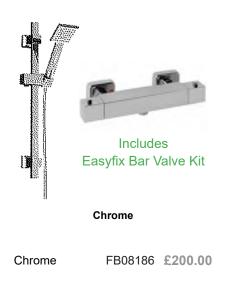

lack    |
| Chrome        | FB08188     |         |                  |
| Matt Black    | FB08191     | £330.00 |                  |
| Brushed Brass | FB08194     | £345.00 |                  |







Brushed Brass

| Chrome        | FB08189 | £310.00 |
|---------------|---------|---------|
| Matt Black    | FB08192 | £330.00 |
| Brushed Brass | FB08195 | £365.00 |

Matt Black

## **Cube Square Triple Concealed Thermostatic Valve** With Square Wall Arm, Square Fixed Shower Head, Square Wall Elbow & Square Sliding Rail Kit/Handset

Cube Square Thermostatic Dual Function Bar Valve With Round Sliding Rail Kit & Shower Handset





Matt Black

| Chrome        | FB08190 | £460.00 |
|---------------|---------|---------|
| Matt Black    | FB08193 | £535.00 |
| Brushed Brass | FB08196 | £550.00 |



\*10 Year Warranty • 12 Month Warranty On All Serviceable Parts Including Cartridges

**Brushed Brass** 

# Showers

# TAVISTOCK

# Axiom Push Button Concealed Systems

Automatic shut down

- Features Include:
- Anti-scald control
- Built In Limescale Resistance

• 10 Year Guarantee

 Valve can be mounted horizontally or vertically





Minimum Recommended Pressure Of 0.5 bar

Axiom Thermostatic Single Function Concealed Push Button Valve

With Riser Kit & Multi Function Shower Handset

FB06564

£688.00





Minimum Recommended Pressure Of 1.0 bar

Axiom Thermostatic Single Function Concealed Push Button Valve

With Smart Flow Bath Filler

#### FB06565

£618.10





Minimum Recommended Pressure Of 1.0 bar

Axiom Thermostatic Single Function Concealed Push Button Valve

With Overhead Show