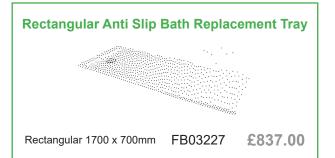

ar 1400 x 760mm      | FB03201 | £596.00 |
| Rectangular 1400 x 800mm      | FB03204 | £654.00 |
| Rectangular 1400 x 900mm      | FB03206 | £680.00 |
| Rectangular 1500 x 700mm      | FB03208 | £686.00 |
| Rectangular 1500 x 760mm      | FB03209 | £686.00 |
| Rectangular 1500 x 800mm      | FB03212 | £719.00 |
| Rectangular 1500 x 900mm      | FB03214 | £719.00 |
| Rectangular 1600 x 700mm      | FB03216 | £712.00 |
| Rectangular 1600 x 760mm      | FB03217 | £712.00 |
| Rectangular 1600 x 800mm      | FB03220 | £758.00 |
| Rectangular 1600 x 900mm      | FB03222 | £784.00 |
| Rectangular 1700 x 700mm      | FB03224 | £830.00 |
| Rectangular 1700 x 750mm      | FB03225 | £909.00 |
| Rectangular 1700 x 800mm      | FB03229 | £863.00 |
| Rectangular 1700 x 900mm      | FB03231 | £882.00 |



98

# Square 900 x 900mm FB03155 Square 1000 x 1000mm FB03156

| Slip Resistant<br>Quadrant | Code    | Inc VAT |
|----------------------------|---------|---------|
| Quadrant 800 x 800mm       | FB03233 | £359.00 |
| Quadrant 900 x 900mm       | FB03235 | £406.00 |
| Quadrant 1000 x 1000mm     | FB03237 | £441.00 |

Code

FB03153

FB03154

Inc VAT

£334.00

£359.00

£406.00

£510.00

| Slip Resistant<br>Offset Quadrant | LH      | RH      | Inc VAT |
|-----------------------------------|---------|---------|---------|
| Quadrant 900 x 760mm              | FB03239 | FB03241 | £438.00 |
| Quadrant 900 x 800mm              | FB03243 | FB03245 | £464.00 |
| Quadrant 1000 x 800mm             | FB03247 | FB03249 | £490.00 |
| Quadrant 1000 x 900mm             | FB03251 | FB03252 | £490.00 |
|