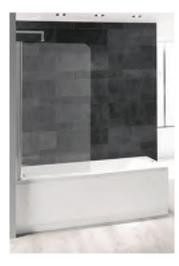

£644.00 | -       | -       |
|   | 8mm 2 Panel Screen Out-Swing Left Hand<br>With Towel Rail         | 1500 x 950  | FB01702 | £692.16 | -       | -       |
|   | 8mm 2 Panel Screen Out-Swing <b>Right Hand</b><br>With Towel Rail | 1500 x 950  | FB01704 | £692.16 | -       | -       |
| 4 | 6mm Triple Bath Screen Left Hand                                  | 1500 x 1250 | FB01717 | £607.90 | FB10202 | £638.29 |
|   | 6mm Triple Bath Screen Right Hand                                 | 1500 x 1250 | FB01718 | £607.90 | FB10203 | £638.29 |
| 5 | 6mm Compact Bath Screen Left Hand                                 | 1500 x 950  | FB01705 | £692.16 | FB10196 | £726.77 |
|   | 6mm Compact Bath Screen <b>Right Hand</b>                         | 1500 x 950  | FB01706 | £692.16 | FB10197 | £726.77 |



### Oceana Bath Screens

Oceana

Single

**Bath Screen** 

1400 x 800mm

6mm Thick

FB06843

£155.00

Silver



Oceana

#### 4 Panel Folding Bath Screen

1400 x 800mm

- 4mm Thick Toughened Safety Glass
- Silver
   FB03350

£320.00

С

www.formulabathrooms.co.uk



### **Elements Slimline Shower Trays**

The Elements slimline shower tray lends itself to the latest bathroom trends and achieves all the benefits of a solid cast stone tray. The tray also has a contoured underside for leg location.

#### Please Test Water Drainage Before Finalising Installation



| • | 40mm High (Allow tolerance of an extra 5m | m) |
|---|-------------------------------------------|----|
|   |                                           |    |

- 40% lighter than a high wall stone resin tray
- Designed for 90m