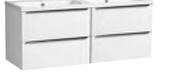

# Royo

800 Wall Hung 800 Wall Hung 2 Drawer Unit 2 Drawer Unit Including Ceramic Basin Including Ceramic Basin Slim Depth 380mm Standard Depth 450mm 810(w) x 585(h)mm 810(w) x 585(h)mm White FB04620 White FB04621 Smoky Matt Smoky Matt FB04616 FB04617 Grey Nature **Grey Nature** FB04611 FB04612 £740.00 £785.00 1000mm Wall Hung 1200mm Wall Hung 600mm Floorstanding 2 Drawer Unit 4 Drawer Unit **3 Drawer Unit Including Ceramic Basin** Including Ceramic Basin Including Ceramic Basin & Legs 1210(w) x 585(h) x 460(d)mm 1010(w) x 585(h) x 460(d)mm 610(w) x 870(h) x 460(d)mm White FB04622 White FB04623 White FB04601 Smoky Matt FB04618 Smoky Matt FB04608 Smoky Matt FB04598 **Grey Nature** FB04613 **Grey Nature** FB04607 Grey Nature FB04595 £880.00 £1570.00 £830.00 **1000mm Floorstanding** 1200mm Floorstanding 800mm Floorstanding **3 Drawer Unit 3 Drawer Unit 6 Drawer Unit** Including Ceramic Basin & Legs Including Ceramic Basin & Legs Including Ceramic Basin & Legs 810(w) x 870(h) x 460(d)mm 1010(w) x 870(h) x 460(d)mm 1210(w) x 870(h) x 460(d)mm White FB04602 White FB04603 White FB04604 Smoky Matt FB04599 Smoky Matt FB04600 Smoky Matt FB04606 Grey Nature **Grey Nature** FB04596 Grey Nature FB04597 FB04605 £930.00 £1085.00 £1850.00