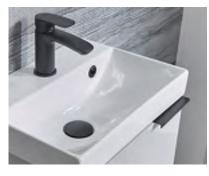

### Cadence Furniture Collection

Sophistication made simple. A clean and refreshingly uncomplicated design, Cadence's angular form perfectly captures understated style.

500 Freestanding Unit

600 Wall Mounted Unit & Tall Column Unit

1200 Wall Mounted Unit & Tall Column Unit