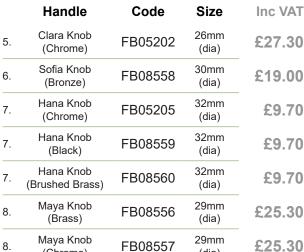

#### Handles / Knobs

| 4. | Florence Knob<br>(Chrome)           | FB05204 | 31mm<br>(dia) | £11.00 |
|----|-------------------------------------|---------|---------------|--------|
| 4. | Florence Knob<br>(Burnished Copper) | FB05203 | 31mm<br>(dia) | £11.00 |

£656.20 £656.20

640

218/353

49

Μ

С

TAVISTOCK

| Han | dle      | Size       | Finish           | Code    | Inc VAT |
|-----|----------|------------|------------------|---------|---------|
| Α   | Adela    | 168mm (I)  | Chrome           | FB05199 | £6.90   |
| в   | Lucia    | 135mm (I)  | Chrome           | FB05207 | £16.30  |
| С   | Lucia    | 135mm (I)  | Brushed Brass    | FB09832 | £16.30  |
| D   | Lucia    | 135mm (I)  | Black            | FB05206 | £16.30  |
| Е   | Cecily   | 170mm (I)  | Chrome           | FB05201 | £20.40  |
| F   | Cecily   | 170mm (I)  | Burnished Copper | FB05200 | £20.40  |
|     |          | 197mm (I)  | Chrome           | FB05209 | £17.80  |
| ~   | Odelia   | 247mm (I)  | Chrome           | FB05210 | £20.40  |
| G   | Odella   | 297mm (I)  | Chrome           | FB05211 | £23.20  |
|     |          | 397mm (I)  | Chrome           | FB05212 | £29.80  |
| н   | Malin    | 30mm (w)   | Chrome           | FB05208 | £8.30   |
| I   | Hana     | 30mm (dia) | Chrome           | FB05205 | £9.70   |
| J   | Hana     | 30mm (dia) | Brushed Brass    | FB08560 | £9.70   |
| к   | Hana     | 30mm (dia) | Black            | FB08559 | £9.70   |
| L   | Florence | 31mm (dia) | Chrome           | FB05204 | £11.00  |
| М   | Florence | 31mm (dia) | Burnished Copper | FB05203 | £11.00  |
| N   | Tula     | 55mm (w)   | Chrome           | FB05213 | £13.70  |
| 0   | Clara    | 26mm (dia) | Chrome           | FB05202 | £27.30  |
| Ρ   | Maya     | 29mm (dia) | Chrome           | FB08557 | £25.30  |
| Q   | Maya     | 29mm (dia) | Brushed Brass    | FB08556 | £25.30  |
| R   | Sofia    | 30mm (dia) | Bronze           | FB08558 | £19.00  |