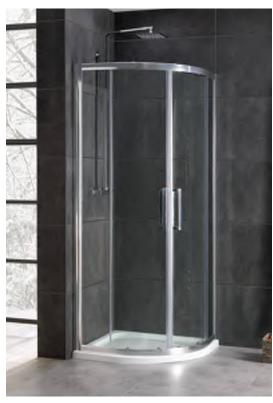

| FB01250 | £500.00 |
| 1300 x 1900  | 1250-1290          | -                | FB01251 | £520.00 |
| 1400 x 1900  | 1350-1390          | 584              | FB01252 | £535.00 |
| 1500 x 1900  | 1450-1490          | -                | FB01253 | £560.00 |
| 1600 x 1900  | 1550-1590          | -                | FB01254 | £570.00 |
| 1700 x 1900  | 1650-1690          | -                | FB01255 | £590.00 |



**Recess Enclosure Shown** 



**Enclosure Shown With Side Panel** 

#### Oceana Emerald Side Panel

| Size<br>(mm) | Code    | Inc VAT |
|--------------|---------|---------|
| 700          | FB01256 | £340.00 |
| 760          | FB01257 | £345.00 |
| 800          | FB01258 | £365.00 |
| 900          | FB01259 | £390.00 |
| 1000         | FB01260 | £410.00 |

77



#### Emerald 8mm



Quadrant Enclosure (Right Hand Image Shown)

#### Oceana Emerald Quadrant Enclosures

- · 8mm toughened safety glass
- 1900mm high
- Easy-Clean glass
- 10 year warranty
- Suitable for power shower
- Fully concealed fixings



Offset Quadrant Enclosure (Right Hand Image Shown)

#### **Oceana Emerald Quadrant**

| Size<br>(mm) | Adjustment<br>(mm) | Aperture<br>(mm) | Code    | Inc VAT |
|--------------|--------------------|------------------|---------|---------|
| 800 x 800    | 765-785            | 401              | FB01191 | £590.00 |
| 900 x 900    | 865-885            | 529              | FB01193 | £620.00 |

#### **Oceana Emerald Offset Quadrant**

| Size<br>(mm) | Adjustment<br>(mm)  | Aperture<br>(mm) | Code    | Inc VAT |
|--------------|---------------------|------------------|-