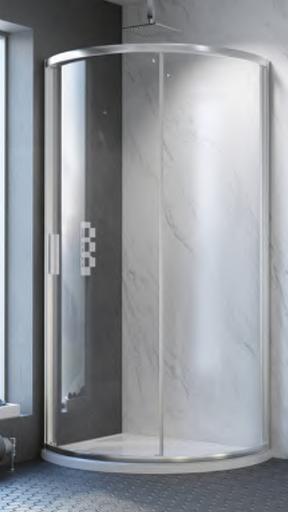

Glass Protection



900 Bifold Recessed Door

| Description         | Size<br>(mm) | Code    | Inc VAT |
|---------------------|--------------|---------|---------|
| Bi-fold Shower Door | 760          | FB01880 | £794.47 |
| Bi-fold Shower Door | 800          | FB01881 | £806.51 |
| Bi-fold Shower Door | 900          | FB01882 | £836.60 |
| Side Panel          | 700          | FB01931 | £385.20 |
| Side Panel          | 760          | FB01932 | £397.24 |
| Side Panel          | 800          | FB01933 | £409.27 |
| Side Panel          | 900          | FB01934 | £439.37 |



80



V

### Original 6

The key element of the Original6 Curved sliders is that both the sliding panel and the fixed panel are curved. This provides additional stability ensuring a smoother opening and closing action.



910 Curved Enclosure



**Concealed Fittings Throughout** 

#### Curved Sliding Enclosures Height 1950mm (Excluding Tray)

- 6mm toughened safety glass
- 1950mm high
- Suitable for left or right hand opening
- · Quick release bottom guides for easy cleaning
- Lifeshield Glass Protection
- Slimline handle
- · 20mm adjustment on each wall post
- · Concealed twin-wheel rollers with stainless-steel bearings



Full Curved Design For Increased Stability & Space



**Twin Rollers With Dynamic Adjustment** 

| Description                  | Size<br>(mm) | Code    | Inc VAT  |
|------------------------------|--------------|---------|----------|
| Curved Enclosure             | 910 x 910    | FB01883 | £1318.10 |
| Curved Enclosure             | 810 x 1000   | FB01884 | £1432.46 |
| Wall Extensio