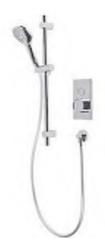

Brass | FB08195 | £365.00 |

Matt Black

## **Cube Square Triple Concealed Thermostatic Valve** With Square Wall Arm, Square Fixed Shower Head, Square Wall Elbow & Square Sliding Rail Kit/Handset

Cube Square Thermostatic Dual Function Bar Valve With Round Sliding Rail Kit & Shower Handset





Matt Black

| Chrome        | FB08190 | £460.00 |
|---------------|---------|---------|
| Matt Black    | FB08193 | £535.00 |
| Brushed Brass | FB08196 | £550.00 |



\*10 Year Warranty • 12 Month Warranty On All Serviceable Parts Including Cartridges

**Brushed Brass** 

# Showers

# TAVISTOCK

# Axiom Push Button Concealed Systems

Automatic shut down

- Features Include:
- Anti-scald control
- Built In Limescale Resistance

• 10 Year Guarantee

 Valve can be mounted horizontally or vertically





Minimum Recommended Pressure Of 0.5 bar

Axiom Thermostatic Single Function Concealed Push Button Valve

With Riser Kit & Multi Function Shower Handset

FB06564

£688.00





Minimum Recommended Pressure Of 1.0 bar

Axiom Thermostatic Single Function Concealed Push Button Valve

With Smart Flow Bath Filler

#### FB06565

£618.10





Minimum Recommended Pressure Of 1.0 bar

Axiom Thermostatic Single Function Concealed Push Button Valve

With Overhead Shower

FB08538

£618.10

\*10 Year Warranty On All Serviceable Parts Including Cartridges



www.formulabathrooms.co.uk

# Showers

## Axiom Push Button Concealed Systems

- · Automatic shut down
- Anti-scald control
- 10 Year Guarantee
- Built In Limescale Resistance
- Valve can be mounted horizontally or vertically



Minimum Recommended