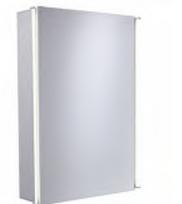

#### Mirrors

(Chrome)

**Illuminated Framed Mirror** 

Including Mirror & Frame

556(w) x 790(h) x 54(d)mm

| Code    |
|---------|
| FB05889 |
| FB05888 |
| FB05887 |
|         |

£423.00

(dia)