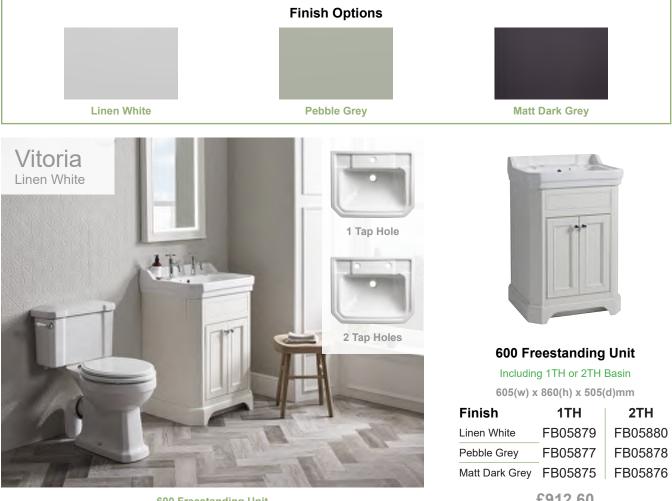

### Vitoria

Bring a touch of classic design to your bathroom with Vitoria; the elegant, timeless styling is the perfect bathroom solution for a period home 10 Year Warranty.

600 Freestanding Unit

600 Freestanding Unit & Underslung Basin

£912.60

600 Freestanding Unit Including Worktop & Underslung 1TH Basin

580(w) x 905(h) x 530(d)mm

| Finish         | Code    |
|----------------|---------|
| Linen White    | FB05883 |
| Pebble Grey    | FB05882 |
| Matt Dark Grey | FB05881 |

£961.09

www.formulabathrooms.co.uk

42

A