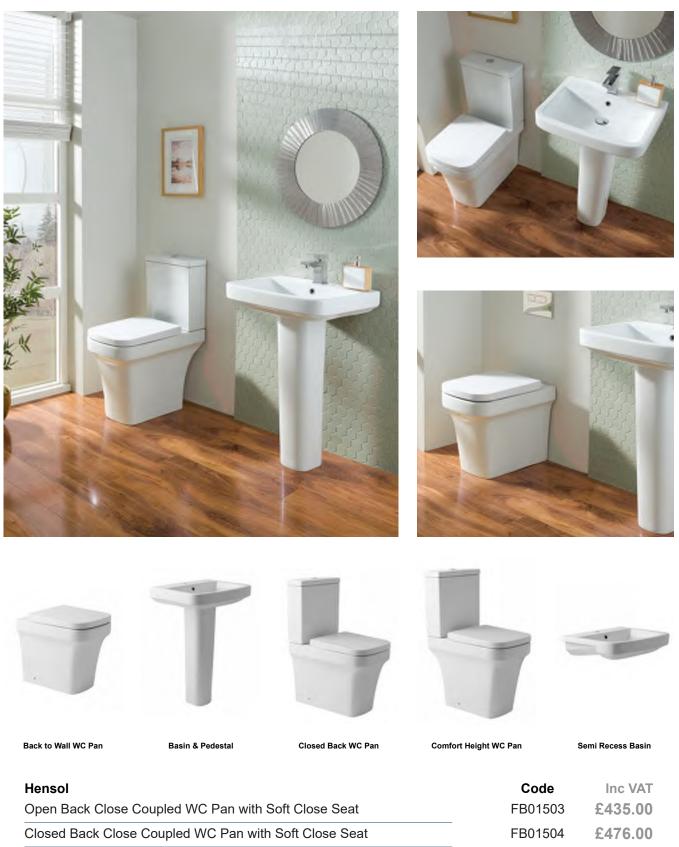

### 100% Waterproof Bathroom Furniture

Available in 3 different ranges, the Oceana 100% waterproof bathroom furniture, caters for both contemporary & traditional tastes. Manufactured using a composite PVC blend to create a rigid and long-lasting design.