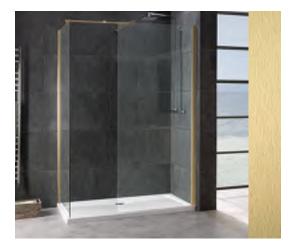

|
|--------------|---------|---------|
| 500 x 2000   | FB09188 | £149.00 |
| 600 x 2000   | FB09189 | £171.00 |
| 700 x 2000   | FB09190 | £191.00 |
| 760 x 2000   | FB09191 | £206.00 |
| 800 x 2000   | FB09192 | £212.00 |
| 900 x 2000   | FB09193 | £232.00 |
| 1000 x 2000  | FB09194 | £257.00 |
| 1100 x 2000  | FB09195 | £278.00 |
| 1200 x 2000  | FB09196 | £299.00 |
| 1400 x 2000  | FB09197 | £341.00 |

#### Fixing Kit:

Inc. Wall Post, Front Fixing Kit & T-Bar

| Brushed Brass | FB09198 | £184.00 |
|---------------|---------|---------|
| Matt Black    | FB09199 | £170.00 |
| Chrome        | FB09200 | £141.00 |

#### Hinged Deflector

| Brushed Brass | FB09185 | £220.00 |
|---------------|---------|---------|
| Matt Black    | FB09186 | £211.00 |
| Chrome        | FB09187 | £201.00 |



Wetroom Glass Panels Brushed Brass



Wetroom Glass Panels Matt Black





Wetroom Glass Panels Chrome



V

### Original 6

Introducing Original6, an exciting new range of shower doors and enclosures based on the highly successful Original collection. With numerous enhanced features Original6 doors are individually hand built to exacting standards and are manufactured with the same attention to detail that has become synonymous with the Kudos brand.



800 Bifold Door with 700 Side Panel



Chrome-Plated Cast Minimalist Metal Handle

#### Bifold Doors Height 1950mm (Excluding Tray)

- 6mm toughened safety glass
- 1950mm high
- Lifeshield Glass Protection



900 Bifold Recessed Door

| Description         | Size<br>(mm) | Code    | Inc VAT |
|---------------------|--------------|--------