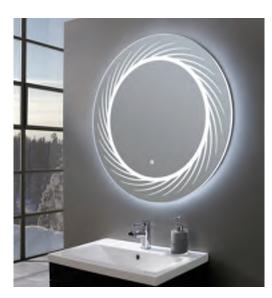

**Illuminated Framed Mirror** Including Mirror & Frame

450(w) x 700(h) x 54(d)mm

| Finish         | Code    |
|----------------|---------|
| Linen White    | FB05886 |
| Pebble Grey    | FB05885 |
| Matt Dark Grey | FB05884 |

£370.00

A

#### Mirrors

(Chrome)

**Illuminated Framed Mirror** 

Including Mirror & Frame

556(w) x 790(h) x 54(d)mm

| Code    |
|---------|
| FB05889 |
| FB05888 |
| FB05887 |
|         |

£423.00

(dia)

£370.00

Mirrors

Illuminated Framed Mirror Including Mirror & Frame

556(w) x 790(h) x 54(d)mm

| Finish         | Code    |
|----------------|---------|
| Linen White    | FB05889 |
| Pebble Grey    | FB05888 |
| Matt Dark Grey | FB05887 |

£423.00

Wooden Framed Mirror Including Mirror & Frame

570(w) x 800(h) x 24(d)mm

| Finish         | Code    |
|----------------|---------|
| Linen White    | FB06075 |
| Pebble Grey    | FB06077 |
| Matt Dark Grey | FB06074 |