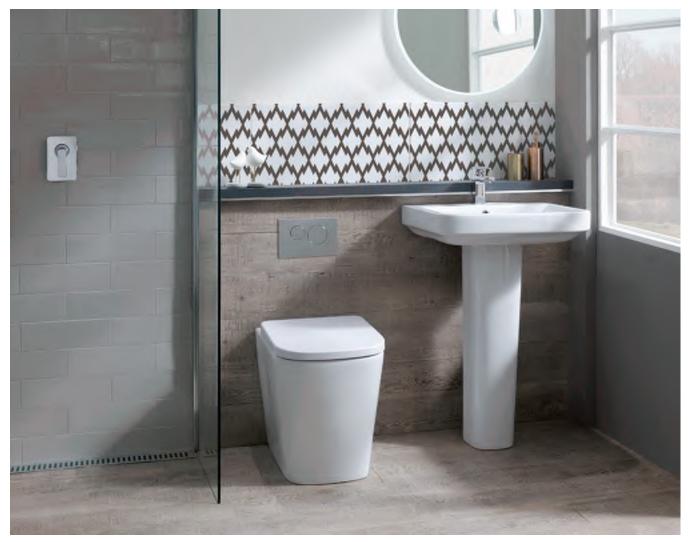

Soft Close Seat            |
| Ceramic Basin 55 | 50 x 445mm 1 Taphole & Pedestal                    |
| Ceramic Semi Re  | ecess Basin 500 x 395mm 1 Taphole                  |

| Code    | Inc VAT |
|---------|---------|
| FB01480 | £370.00 |
| FB01479 | £447.00 |
| FB01478 | £279.00 |
| FB01477 | £322.00 |
| FB01476 | £160.00 |
| FB01489 | £175.00 |

134



Hensol



Comfort Height Open Back Close Coupled WC Pan with Soft Close Seat Back To Wall WC Pan with Soft Close Seat

1 Taphole Basin & Pedestal 555mm

Ceramic Semi Recess Basin 555 x 455mm 1 Taphole

135

| FB01503 | £435.00 |
|---------|---------|
| FB01504 | £476.00 |
| FB01493 | £480.00 |
| FB01492 | £320.00 |
| FB01491 | £200.00 |
| FB01502 | £175.00 |
|         |         |

#### www.formulabathrooms.co.uk



# Ludlow Rimless





Close Coupled WC Pan



Basin & Pedestal



Back To Wall WC Pan Projection 520mm

### Ludlow

| Close Coupled WC Pan, Close Coupled Cistern & Soft Close Seat |
|---------------------------------------------------------------|
| Back To Wall WC Pan & Soft Close Seat                         |
| Ceramic Basin 555 x 455mm 1 Taphole & Pedestal                |

| Code    | Inc VAT |
|---------|---------|
| FB07933 | £510.00 |
| FB07932 | £345.00 |
| FB01491 | £200.00 |





# Lydford





Close Coupled WC Pan



Basin & Pedestal

Back To Wall WC Pan

| Lydford                                                       | Code    | Inc VAT |
|---------------------------------------------------------------|---------|---------|
| Close Coupled WC Pan, Close Coupled Cistern & Soft Close Seat | FB0269