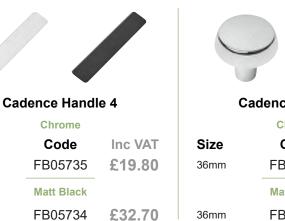

#### Cadence Handle 5

| Chrome |            |         |
|--------|------------|---------|
| Size   | Code       | Inc VAT |
| 36mm   | FB05737    | £19.80  |
|        | Matt Black |         |
| 36mm   | FB05736    | £19.80  |