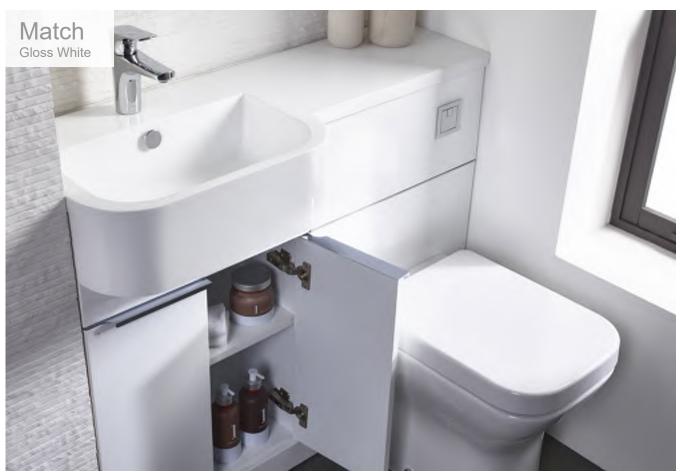

### Match

Sophistication made simple. A clean and refreshingly uncomplicated design, Cadence's angular form perfectly captures understated style.

Left Hand Shown

Left Hand Shown

**Right Hand Shown** 

# TAVISTOCK

### **Bathroom Furniture**

Left Hand Shown

Left Hand Shown