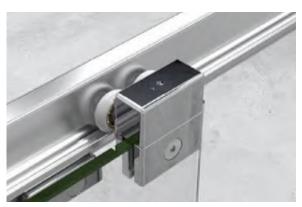

| Straight Pivot Door          | 1000         | FB01896 | £734.29 |
| Straight Pivot Door          | 1200         | FB01901 | £794.47 |
| Side Panel                   | 700          | FB01931 | £385.20 |
| Side Panel                   | 760          | FB01932 | £397.24 |
| Side Panel                   | 800          | FB01933 | £409.27 |
| Side Panel                   | 900          | FB01934 | £439.37 |
| Wall Extension Post for Door | -            | FB01935 | £62.59  |

82



V



### Original 6

Suitable for recess or corner installations. Concealed twin-wheel rollers with stainless steel bearings provide a smooth, precise closing action whilst the quick release bottom guides allow for easy cleaning.



1200 Sliding Door in Recess



**Quick Release Bottom Glides For Easy Cleaning** 



**Twin Rollers With Dynamic Adjustment** 

#### Straight Sliding Doors Height 1950mm (Excluding Tray)

- 6mm toughened safety glass
- 1950mm high
- Suitable for left or right hand opening
- · Quick release bottom guides for easy cleaning
- Lifeshield Glass Protection
- Slimline handle
- · 20mm adjustment on each wall post
- · Concealed twin-wheel rollers with stainless-steel bearings

| Description                  | Size<br>(mm) | Code    | Inc VAT |
|------------------------------|--------------|---------|---------|
| Straight Sliding Door        | 1000         | FB01906 | £752.34 |
| Straight Sliding Door        | 1100         | FB01911 | £764.38 |
| Straight Sliding Door        | 1200         | FB01916 | £776.42 |
| Straight Sliding Door        | 1400         | FB01921 | £824.57 |
|