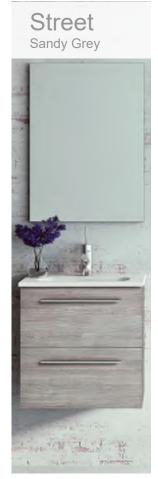

### Street

The modern and minimalist lines are the true reflection of a young and dynamic nature. STREET is the preferred line for a modern and distinctive feel.

500mm Wall Hung 2 Drawer Unit & Mirror

#### 500mm Wall Hung 2 Door Unit

Including Ceramic Basin & Mirror

|            |         | Inc. VAT |
|------------|---------|----------|
| White      | FB04556 | £435.00  |
| Sandy Grey | FB04558 | £435.00  |
| Anthracite | FB04557 | £435.00  |