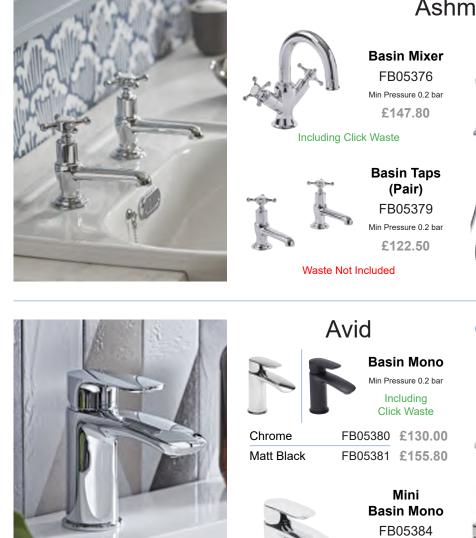

£147.80

2

### Sequence

Wall mounted units with bespoke colour matched handles, adjustable drawer dividers and a thin edged ceramic basin create the ultimate contemporary design, look and feel.

450 Freestanding Unit

450 Freestanding Unit

#### 450mm Freestanding Unit

Including Ceramic Basin 460(w) x 850(h) x 290(d)mm

| Gloss White  | FB06183 |
|--------------|---------|
| Grey         | FB06182 |
| Clay         | FB06181 |
| Mineral Blue | FB08742 |