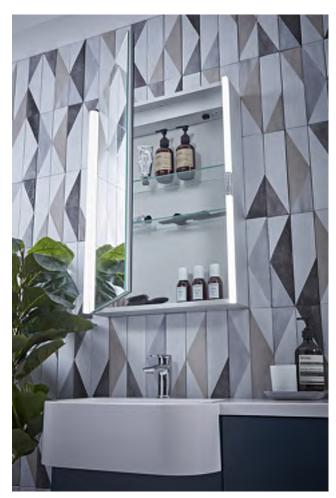

**Illuminated Framed Mirror** Including Mirror & Frame

450(w) x 700(h) x 54(d)mm

| Finish         | Code    |
|----------------|---------|
| Linen White    | FB05886 |
| Pebble Grey    | FB05885 |
| Matt Dark Grey | FB05884 |

#### Mirrors

(Chrome)

**Illuminated Framed Mirror** 

Including Mirror & Frame

556(w) x 790(h) x 54(d)mm

| Code    |
|---------|
| FB05889 |
| FB05888 |
| FB05887 |
|         |

£423.00

(dia)

#### For Matching Vitoria Sanitaryware Please Refer To: P. 151

500 Cloakroom Unit & 450 Illuminated Framed Mirror

Illuminated Framed Mirror Including Mirror & Frame 450(w) x 700(h) x 54(d)mm

| Finish         | Code    |
|----------------|---------|
| Linen White    | FB05886 |
| Pebble Grey    | FB05885 |
| Matt Dark Grey | FB05884 |
|                | -       |

£370.00

Mirrors

Illuminated Framed Mirror Including Mirror & Frame

556(w) x 790(h) x 54(d)mm

| Finish         | Code    |
|----------------|---------|
| Linen White    | FB05889 |
| Pebble Grey    | FB05888 |
| Matt Dark Grey | FB05887 |