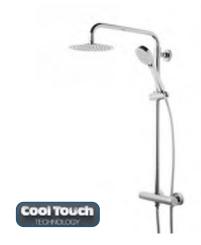

Of 1.0 bar

Zone Thermostatic Concealed Dual Function Diverter Shower Valve

With Shower Head & Shower Handset

### FB08539

£591.20

\*10 Years Warranty On All Serviceable Parts Including Cartridges



## Quantum

Features Include:

- 10 Year Guarantee\*
- Built In Limescale Resistance



Minimum Recommended Pressure Of 0.3 bar

### Quantum Thermostatic Bar Valve & Accessory Shelf

With Multi Function Shower Handset

FB06581

£379.40



Minimum Recommended Pressure Of 0.3 bar

Quantum Cool Touch Thermostatic Bar Valve (Easy Fixing Kit Supplied) With Multi Function Shower Handset.

FB06585

£260.10



Minimum Recommended Pressure Of 0.5 bar

#### Quantum Thermostatic Concealed Dual Function Diverter Valve

With 200mm Round Shower Head & Multi Function Shower Handset

### FB06580

£709.50



Minimum Recommended Pressure Of 1.0 bar

#### Quantum Cool Touch Thermostatic Diverter Bar Valve (Easy Fixing Kit Supplied)

With 200mm Round Stainless Steel Shower Head & Multi Function Shower Handset

### FB06583

£391.30

### \*10 Year Warranty On All Serviceable Parts Including Cartridges

**172** C

www.formulabathrooms.co.uk

# **Traditional Showers**

## Cheltenham

Features Include:

- 10 Year Guarantee\*
- Built In Limescale Resistance



Minimum Recommended Pressure Of 0.5 bar

#### Cheltenham Exposed Dual Function Thermostatic Shower Valve

With Round Shower Head & Handset

#### FB06568

£790.10



Minimum Recommended Pressure Of 0.5 bar

### Cheltenham Concealed Dual Function Thermostatic Shower Valve

With Shower Valve with Shower Head & Handset

FB08540

£790.10

## Varsity