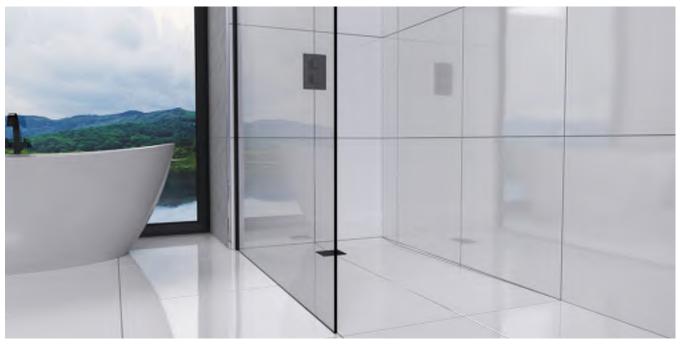

### Cadence Furniture Collection

Sophistication made simple. A clean and refreshingly uncomplicated design, Cadence's angular form perfectly captures understated style.

500 Freestanding Unit

600 Wall Mounted Unit & Tall Column Unit

1200 Wall Mounted Unit & Tall Column Unit

### Cadence Furniture Collection

### Cadence Furniture Collection (Cont.)

Precise and restrained, this refined unit brings an understated silhouette to our furniture collection which is ideal for the modern home.

1200 Wall Mounted Unit

500 Freestanding Unit

**800 Wall Mounted Unit** 