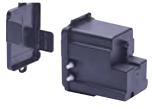

to change)
- Low battery alarm (battery life in excess of 1 year)
- Dual flush
- Manual override flush
- Illuminates on operation
- Use on wall hung frames and In-wall cistern (not compatible with slim depth furniture)

Touch Sensor Dual Flush Plate FB06299 £177.30

#### **Contactless Sensor Dual Flush Plate**





#### Features:

Replaces push button with contactless sensor

- · Recommended In-wall installations
- · Contactless flushing
- Powered by 4 x AA batteries (easy to change)
- Low battery alarm (battery life in excess of 1 year)
- Dual flush
- Manual override flush
- Illuminates on operation
- Use on wall hung frames and In-wall cistern (not compatible with slim depth furniture)

Contactless Sensor Dual Flush Plate FB06307

£177.30

### **Contactless Flush Remote Sensor Kit**





#### Features:

Replaces push button with contactless sensor:

- Operate with wave of the hand
- 1 year AA Battery life easy install
- · Allows for no holes in fascias or tiles
- · Alarm for when battery power falls
- Multiple mounting positions
- · Dual flush capability
- · Self calibrating
- Hygienic

Contactless Dual Flush Sensor FB06297 £158.50

A

# Cisterns

# Comfort Height Cistern

### **Comfort Height Cistern**

437(w) x 324(h) x 166(d)mm



### Features:

- 6 Litre full flush
- 3 Litre reduced flush
- 200,000 cycle tested
- 0.2–10 bar working pressure
- 300mm flush pipe adjustability
- Max WC inlet height = 425mm
- Up to 380mm depth

### FB06291

£130.00

Not recommended for use with flush plates in furniture installations

# TAVISTOCK

### In-Wall Cistern

#### In-Wall Cistern