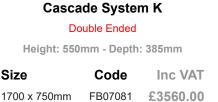

rooms.co.uk



### Trojan Aquair Whirlpool Systems

Premium Grade 4mm Acrylic Bath - No Tapholes



### System K

#### 26 Jet Whirlpool System Fully Installed

1 LED light that can change colour (seven colours). 3 medium sized jets down each side, 4 at each end & 12 air spa jets at the bottom with a pneumatic on/off switch.

Heated blower, whirlpool pump & pipework included.

Pop up waste and overflow supplied & fitted as standard.

The bath is produced un-drilled, allowing buyers to choose their own taps.

Each bath is 100% quality assurance checked at every stage. The Kohler manufactured whirlpool system is installed by fully trained and approved Trojan engineers.









Cascade System K Single Ended Height: 550mm - Depth: 395mm Size Code Inc VAT

1700 x 750mm FB07046 **£3540.00** 







#### **Curved System K**

#### D Shape

Height: 575mm - Depth: 390mm

| Size                         | Code    | Inc VAT  |
|------------------------------|---------|----------|
| 1700 x 800mm                 | FB07128 | £3625.00 |
| Cured D Shape<br>Front Panel | FB06654 | £300.00  |

# **Bath Panels**



### The One Piece

Innovative universal front and end panel manufactured in one single piece. Supplied to fit rectangular baths ranging from1800 x 800mm down to 1200 x 700mm in size. Fits a wide range of bath types and sizes, suitable for double and single ended.

Height 505mm

- Once trimmed, fits in minutes.
- No join between the front and end panel.
- Reinforced with glass fibre matting.
- Supplied with fixing clips.
- Manufactured with in the UK.

FB06644

Inc. VAT

£390.00

###