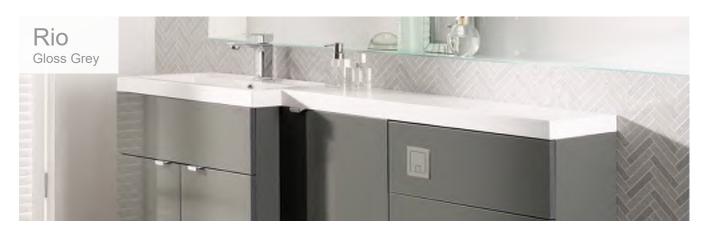

### Rio Combination Furniture (Cont.)

The Rio range is supplied with soft close doors and drawers as standard. 5 Year Warranty.

**Grey Avola** 

1200(w) x 355(d) x 864(h)mm

Left Or Right Hand Available (Left Hand Shown)

# Gloss Grey

Left Or Right Hand Available (Right Hand Shown)

Type A

1200

600mm Vanity Unit 600(w) x 355(d) x 864(h)mm

600(w) x 255(d) x 864(h)mm

1100

600mm Vanity Unit