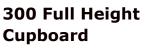

**300 Floor Cupboard** 

A plinth is required for this unit

With Door Pack & Carcass

One adjustable shelf

· Soft close hinges

Reversible door

•

•

£656.20 £656.20

640

218/353

49

Μ

С

TAVISTOCK

| Han | dle      | Size       | Finish           | Code    | Inc VAT |
|-----|----------|------------|------------------|---------|---------|
| Α   | Adela    | 168mm (I)  | Chrome           | FB05199 | £6.90   |
| в   | Lucia    | 135mm (I)  | Chrome           | FB05207 | £16.30  |
| С   | Lucia    | 135mm (I)  | Brushed Brass    | FB09832 | £16.30  |
| D   | Lucia    | 135mm (I)  | Black            | FB05206 | £16.30  |
| Е   | Cecily   | 170mm (I)  | Chrome           | FB05201 | £20.40  |
| F   | Cecily   | 170mm (I)  | Burnished Copper | FB05200 | £20.40  |
|     |          | 197mm (I)  | Chrome           | FB05209 | £17.80  |
| ~   | Odelia   | 247mm (I)  | Chrome           | FB05210 | £20.40  |
| G   | Odella   | 297mm (I)  | Chrome           | FB05211 | £23.20  |
|     |          | 397mm (I)  | Chrome           | FB05212 | £29.80  |
| н   | Malin    | 30mm (w)   | Chrome           | FB05208 | £8.30   |
| I   | Hana     | 30mm (dia) | Chrome           | FB05205 | £9.70   |
| J   | Hana     | 30mm (dia) | Brushed Brass    | FB08560 | £9.70   |
| к   | Hana     | 30mm (dia) | Black            | FB08559 | £9.70   |
| L   | Florence | 31mm (dia) | Chrome           | FB05204 | £11.00  |
| М   | Florence | 31mm (dia) | Burnished Copper | FB05203 | £11.00  |
| N   | Tula     | 55mm (w)   | Chrome           | FB05213 | £13.70  |
| 0   | Clara    | 26mm (dia) | Chrome           | FB05202 | £27.30  |
| Ρ   | Maya     | 29mm (dia) | Chrome           | FB08557 | £25.30  |
| Q   | Maya     | 29mm (dia) | Brushed Brass    | FB08556 | £25.30  |
| R   | Sofia    | 30mm (dia) | Bronze           | FB08558 | £19.00  |