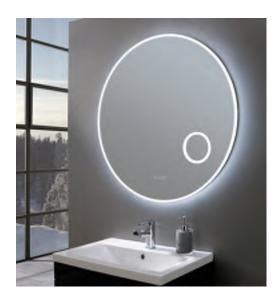

**Illuminated Framed Mirror** Including Mirror & Frame

450(w) x 700(h) x 54(d)mm

| Finish         | Code    |
|----------------|---------|
| Linen White    | FB05886 |
| Pebble Grey    | FB05885 |
| Matt Dark Grey | FB05884 |

£370.00

A

#### Mirrors

(Chrome)

**Illuminated Framed Mirror** 

Including Mirror & Frame

556(w) x 790(h) x 54(d)mm

| Code    |
|---------|
| FB05889 |
| FB05888 |
| FB05887 |
|         |

£423.00

(dia)

£370.00

Mirrors

Illuminated Framed Mirror Including Mirror & Frame

556(w) x 790(h) x 54(d)mm

| Finish         | Code    |
|----------------|---------|
| Linen White    | FB05889 |
| Pebble Grey    | FB05888 |
| Matt Dark Grey | FB05887 |

£423.00

Wooden Framed Mirror Including Mirror & Frame

570(w) x 800(h) x 24(d)mm

| Finish         | Code    |
|----------------|---------|
| Linen White    | FB06075 |
| Pebble Grey    | FB06077 |
| Matt Dark Grey | FB06074 |