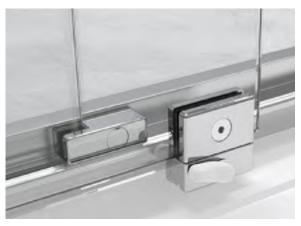

vot Door          | 900          | FB01891 | £668.08 |
| Straight Pivot Door          | 1000         | FB01896 | £734.29 |
| Straight Pivot Door          | 1200         | FB01901 | £794.47 |
| Side Panel                   | 700          | FB01931 | £385.20 |
| Side Panel                   | 760          | FB01932 | £397.24 |
| Side Panel                   | 800          | FB01933 | £409.27 |
| Side Panel                   | 900          | FB01934 | £439.37 |
| Wall Extension Post for Door | -            | FB01935 | £62.59  |

82



V



### Original 6

Suitable for recess or corner installations. Concealed twin-wheel rollers with stainless steel bearings provide a smooth, precise closing action whilst the quick release bottom guides allow for easy cleaning.



1200 Sliding Door in Recess



**Quick Release Bottom Glides For Easy Cleaning** 



**Twin Rollers With Dynamic Adjustment** 

#### Straight Sliding Doors Height 1950mm (Excluding Tray)

- 6mm toughened safety glass
- 1950mm high
- Suitable for left or right hand opening
- · Quick release bottom guides for easy cleaning
- Lifeshield Glass Protection
- Slimline handle
- · 20mm adjustment on each wall post
- · Concealed twin-wheel rollers with stainless-steel bearings

| Description                  | Size<br>(mm) | Code    | Inc VAT |
|------------------------------|--------------|---------|---------|
| Straight Sliding Door        | 1000         | FB01906 | £752.34 |
| Straight Sliding Door        | 1100         | FB01911 | £764.38 |
| Straight Sliding Door        | 1200         | FB01916 | £776.42 |
| Straight Slidi