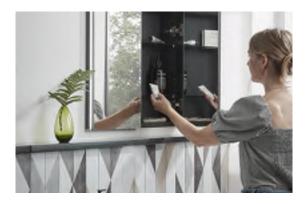

#### Drawer Lighting Kit Inc. IP44 Switch

#### For 1200mm units use FB05739 x2

Lighting kits are supplied with a hidden touch sensor that can be installed on either the left or the right, inside the furniture unit.

| Kit Size | Code    | Inc VAT |
|----------|---------|---------|
| 500mm    | FB05738 | £97.80  |
| 600mm    | FB05739 | £111.20 |
| 800mm    | FB05740 | £124.70 |