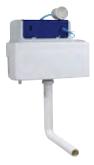

| 500 | Back | То | Wall | Unit  |
|-----|------|----|------|-------|
|     |      |    |      | ••••• |

With Fascia Pack & Carcass

- Fascia to be cut on site to suit WC
- Main panel goes to floor •
- Front access top fascia
- Can be used with wall hung WC's ٠ & wall hung frame

| Finish           | Carcass  | Standard | Slim    |
|------------------|----------|----------|---------|
| Calm             |          |          |         |
| Gloss Light Grey | Graphite | FB05289  | FB05281 |
| Gloss White      | White    | FB05307  | FB05299 |
| Kona             | Graphite | FB05271  | FB05263 |
| Matt Dark Grey   | Graphite | FB09437  | FB09430 |
| Mineral Blue     | Graphite | FB08919  | FB08912 |
| Legacy           |          |          |         |
| Flax             | Oak      | FB08893  | FB08885 |
| Matt Dark Grey   | Oak      | FB05362  | FB05354 |
| Metro Grey       | Oak      | FB05343  | FB05335 |
| Mineral Blue     | Oak      | FB08936  | FB08929 |
|                  |          | £413.89  | £413.89 |

### 600 Back To Wall Unit

With Fascia Pack & Carcass

- Fascia to be cut on site to suit WC
- Main panel goes to floor •
- Front access top fascia ٠
- Can be used with wall hung WC's • & wall hung frame

www.formulabathrooms.co.uk