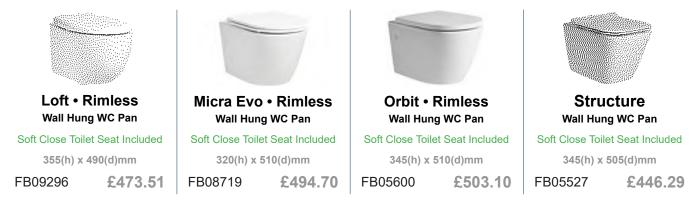

| Use With<br>Furniture Adaptor<br>Kit FB06290           |                                                        | Use With<br>Furniture Adaptor<br>Kit FB06290           | •                                                      | •                             |                                                  |
| 0.4m<br>Wall Hung<br>Frame*<br>(FB06301) | Use With Vortex,<br>Apex Or Comfort<br>Height Cisterns |                               |                                                  |

\*Use with Comfort Height Cistern if a higher WC height is desired

124

# Wall Hung WC Pans

## Tavistock Wall Hung WC Pans





Aerial • Rimless Wall Hung WC Pan Soft Close Toilet Seat Included 330(h) x 495(d)mm FB05618 £461.00

Aerial Wall Hung WC Pan & Calm Fitted Furniture



# Oceana Wall Hung WC Pan



**Richmond Wall Hung WC Pan** 





Richmond Wall Hung WC Pan

Soft Close Toilet Seat Included 375(h) x 520(d)mm FB04361 £397.00

www.formulabathrooms.co.uk



## **Back To Wall Pans**



# Back To Wall Pans



Hensol Back To Wall WC Pan, 1 Taphole Basin & Pedestal

| Comfort Height      |                            |                     |                        | 1                               |                            |                                |                     |
|---------------------|----------------------------|---------------------|------------------------|---------------------------------|----------------------------|--------------------------------|---------------------|
|                     | ctic                       |