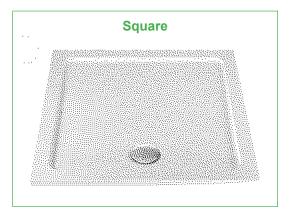

#### Contents

| Bath Panels                               | 230-231 |
|-------------------------------------------|---------|
| Bath Screens                              | 94-95   |
| Baths                                     | 194-229 |
| Concealed Cisterns, Frames & Flush Plates | 120-124 |
| Fitted Furniture                          | 44-55   |
| Flooring                                  | 56-63   |
| Furniture                                 | 4-43    |
| Mirror Cabinets                           | 187-193 |
| Mirrors                                   | 174-186 |
| Radiators                                 | 106-119 |
| Sanitaryware                              | 125-151 |
| Shower Enclosures & Wetroom Panels        | 66-91   |
| Shower Trays                              | 96-105  |
| Showers                                   | 164-173 |
| Taps                                      | 152-163 |
| Underfloor Heating                        | 64-65   |
| Wall & Ceiling Panelling                  | 232-241 |
| Wetroom Systems                           | 92-93   |