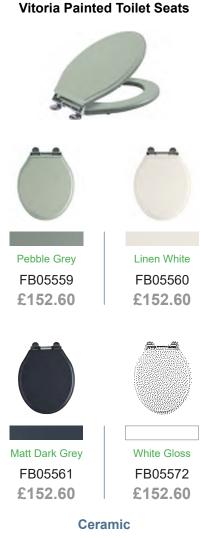

### Vitoria

Bring a touch of classic design to your bathroom with Vitoria; the elegant, timeless styling is the perfect bathroom solution for a period home 10 Year Warranty.

600 Freestanding Unit

600 Freestanding Unit & Underslung Basin

#### For Matching Vitoria Sanitaryware Please Refer To: P. 151

500 Cloakroom Unit & 450 Illuminated Framed Mirror

Illuminated Framed Mirror Including Mirror & Frame 450(w) x 700(h) x 54(d)mm

| Finish         | Code    |
|----------------|---------|
| Linen White    | FB05886 |
| Pebble Grey    | FB05885 |
| Matt Dark Grey | FB05884 |
|                | -       |

£370.00

Mirrors

Illuminated Framed Mirror Including Mirror & Frame

556(w) x 790(h) x 54(d)mm

| Finish         | Code    |
|----------------|---------|
| Linen White    | FB05889 |
| Pebble Grey    | FB05888 |
| Matt Dark Grey | FB05887 |

£423.00

Wooden Framed Mirror Including Mirror & Frame

570(w) x 800(h) x 24(d)mm

| Finish         | Code    |
|----------------|---------|
| Linen White    | FB06075 |
| Pebble Grey    | FB06077 |
| Matt Dark Grey | FB06074 |

£147.80