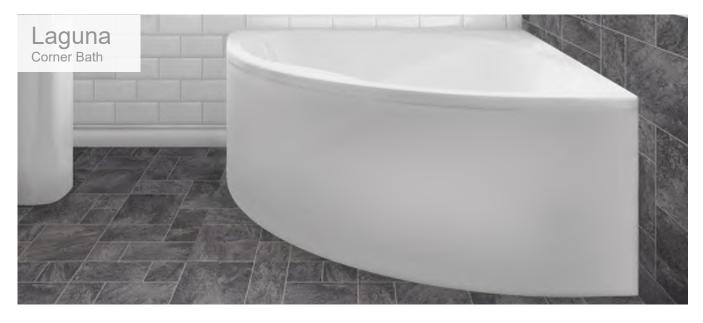

gs as standard in the UK and Europe

| Size                | Standard | Inc. VAT |
|---------------------|----------|----------|
| 1800 x 1200 x 460mm | FB06830  | £1340.00 |



**Fully Encapsulated** 

#### **Oasis Inset**

#### Inset Acrylic Bath - No Tapholes

- 25 Year Guarantee
- Lucite® acrylic sheet
- · Encapsulated baseboard routed and shaped to cover the full base of the bath (including around the plug hole)
- · Injection moulded blocks to offer rim support and fixing points for installation kits
- · All Trojan Inset Baths are supplied with fittings as standard in the UK and Europe

| Size       |           | Standard | Inc. VAT |
|------------|-----------|----------|----------|
| 1800 x 180 | 0 x 460mm | FB06831  | £1450.00 |

208

С



## **Corner & Bow Fronted Acrylic Baths**





| Size                        | Standard | Inc. VAT | Trojancast | Inc. VAT |
|-----------------------------|----------|----------|------------|----------|
| 1200 x 1200mm               | FB06822  | £580.00  | FB06974    | £990.00  |
| 1350 x 1350mm               | FB06823  | £725.00  | FB06975    | £1115.00 |
| Laguna Front Panel (1200mm) | FB06656  | £145.00  | -          | -        |
| Laguna Front Panel (1350mm) | FB06657  | £145.00  | _          | -        |

Orlando Offset Corner Acrylic Bath - No Tapholes

Inc. VAT

£385.00

Trojancast

FB06978

FB06979

-

Standard

FB06827

FB06828 £385.00

FB06659 £115.00

Laguna Corner Acrylic Bath - No Tapholes

| Fully | Encapsu | lated |
|-------|---------|-------|
|-------|---------|-------|



Size

1500 x 1040mm LH

1500 x 1040mm RH

*