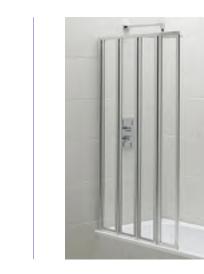

950  | FB01702 | £692.16 | -       | -       |
|   | 8mm 2 Panel Screen Out-Swing <b>Right Hand</b><br>With Towel Rail | 1500 x 950  | FB01704 | £692.16 | -       | -       |
| 4 | 6mm Triple Bath Screen Left Hand                                  | 1500 x 1250 | FB01717 | £607.90 | FB10202 | £638.29 |
|   | 6mm Triple Bath Screen Right Hand                                 | 1500 x 1250 | FB01718 | £607.90 | FB10203 | £638.29 |
| 5 | 6mm Compact Bath Screen Left Hand                                 | 1500 x 950  | FB01705 | £692.16 | FB10196 | £726.77 |
|   | 6mm Compact Bath Screen <b>Right Hand</b>                         | 1500 x 950  | FB01706 | £692.16 | FB10197 | £726.77 |



### Oceana Bath Screens

Oceana

Single

**Bath Screen** 

1400 x 800mm

6mm Thick

FB06843

£155.00

Silver



Oceana

#### 4 Panel Folding Bath Screen

1400 x 800mm

- 4mm Thick Toughened Safety Glass
- Silver
   FB03350

£320.00

С

www.formulabathrooms.co.uk



### **Elements Slimline Shower Trays**

The Elements slimline shower tray lends itself to the latest bathroom trends and achieves all the benefits of a solid cast stone tray. The tray also has a contoured underside for leg location.

#### Please Test Water Drainage Before Finalising Installation



| • | 40mm High (Allow tolerance of an extra 5m | m) |
|---|-------------------------------------------|----|
|   |                                           |    |

- 40% lighter than a high wall stone resin tray
- Designed for 90mm High Flow Waste

. .. .

....

/ ^ 11

| Rectangular              | Code    | Inc VAT |
|---------------------