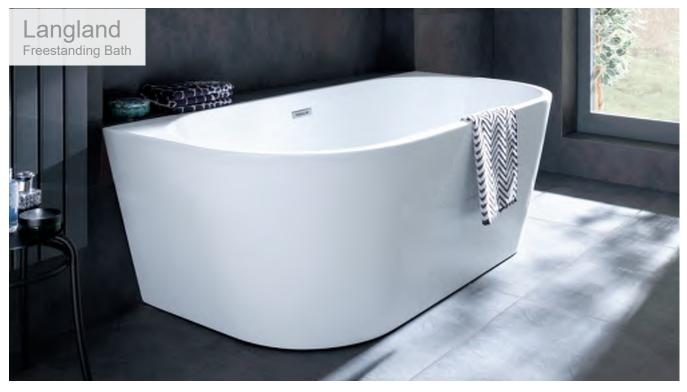

nted and Deck Mounted Taps
- Internal Depth 450mm (At deepest point)
- Includes a factory fitted pop up waste and overflow.



1700 x 900mm FB07899 £1700.00

198



## Falmouth Freestanding Baths





#### Falmouth Freestanding Bath

Freestanding Double Ended Bath White

- · 5 year manufacturers guarantee covering all defects
- Manufactured from high quality acrylic sheet and an additional fibreglass reinforcement
- Supplied with factory fitted support frame and adjustable feet to compensate for any uneven floor
- · No tap holes
- Suitable For Both Wall Mounted and Deck Mounted Taps
- Internal Depth 450mm (At deepest point)
- Includes a factory fitted pop up waste and overflow.



1500 x 750mm FB07903 £1375.00

1700 x 750mm FB07904 £1475.00

199



## Langland D Shaped Freestanding Baths



Only Suitable For Wall Mounted Taps



#### Langland D Shape Freestanding Bath

D Shaped Freestanding Double Ended Bath White

- 5 year manufacturers guarantee covering all defects
- Manufactured from high quality acrylic sheet and an additional fibreglass reinforcement
- Supplied with factory fitted support frame and adjustable feet to compensate for any uneven floor
- · No tap holes
- Internal Depth 450mm (At deepest point)
- Includes a factory fitted pop up waste and overflow.



200

С

1500 x 750mm FB07905 £1430.00

1700 x 800mm FB01519 **£1600.00** 



## **Oxwich Freestanding Bath**





#### **Oxwich Shaped Freestanding Bath**

Shaped Freestanding Double Ended Bath White

- 5 year manufacturers guarantee covering all defects
- Manufactured from high quality acrylic sheet and an a