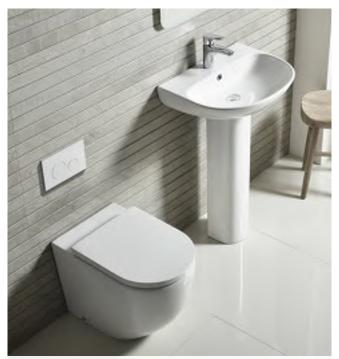

Close Toilet Seat | Wrapover<br>Soft Close Toilet Seat |
|------------------------------------|------------------------------------|
| FB08713                            | FB08712                            |
| £456.70                            | £483.80                            |



For Wall Frames See Page 124



£521.81

£494.70





490mm Projection

Wrapover Soft Close Toilet Seat FB08716 £348.41





Guarantees: Basin & WC's - 20 Years • WC Seats - 5 Years • Cistern Fittings - 5 Years

www.formulabathrooms.co.uk

145

## Sanitaryware

# TAVISTOCK

## Orbit • Rimless

The contemporary smooth, rounded styling of Orbit is bound to pull you in. This ultra-contemporary collection of basins and WCs all feature Easi-clean rimless technology that allow you to clean surfaces with ease.







**Optional Flush Button/Plate Upgrades** Including Contactless, Brushed Brass & Black Please Refer To Page: 123



Semi-Countertop Basin Standard Depth Basin 560(w) x 145(h) x 450(d)mm

Ceramic • 1 Taphole

FB05640 £220.30



### Ceramic • 1 Taphole

Semi-Countertop Basin Slim Depth Basin 540(w) x 145(h) x 385(d)mm

FB05595

£199.90

### Ceramic • 1 Taphole

550mm Basin & Pedestal

Basin 555(w) x 440(d)mm

FB05601

£259.20

### Wall Hung WC Pan & Soft Close Toilet Seat

510mm Projection

FB05600

For Wall Frames See Page 124

£503.10

## Fully Enclosed Close Coupled WC Pan, Cistern

& Soft Close Seat

620mm Projection

FB05598

£680.40

### Back To Wall WC Pan & Soft Close Seat

560mm Projection

FB05596

£456.90

Guarantees: Basin & WC's - 20 Years •

WC Seats - 5 Years •

rs • Cister