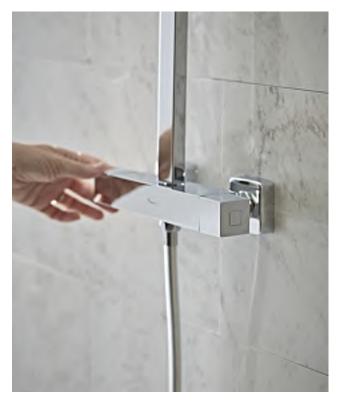

re Of 1.0 bar

#### Axiom Thermostatic Dual Function Concealed Push Button Valve

With 225mm Round Shower Head, Brass Wall Elbow & Multi Function Shower Handset

FB06567

£876.10



Minimum Recommended Pressure Of 1.0 bar

#### Axiom Thermostatic Triple Function Concealed Push Button Valve

With 225mm Round Shower Head, Multi Function Shower Handset, Holder & Smart Flow Bath Filler

#### FB08536

£983.60



Minimum Recommended Pressure Of 1.0 bar

#### Axiom Thermostatic Triple Function Concealed Push Button Valve

With 225mm Round Shower Head, Riser Kit, Multi Function Shower Handset & Smart Flow Bath Filler

#### FB08537

£1048.10

\*10 Years Warranty On All Serviceable Parts Including Cartridges

169



## Index

Features Include:

- 10 Year Guarantee\*
- Built In Limescale Resistance





Minimum Recommended Pressure Of 0.3 bar

Index Thermostatic Bar Valve (Easy Fixing Kit Supplied) With Single Function Shower Handset.

FB06571

£272.00



Minimum Recommended Pressure Of 0.5 bar

### Index Thermostatic Concealed Dual Function Diverter Valve

With 220 x 220mm Square Shower Head & Single Function Shower Handset

### FB06573

£774.00



Minimum Recommended Pressure Of 1.0 bar

#### Index Cool Touch Thermostatic Diverter Bar Valve (Easy Fixing Kit Supplied)

With 200 x 200mm Square Stainless Steel Shower Head & Single Function Shower Handset

### FB06576

£496.60

\*10 Year Warranty On All Serviceable Parts Including Cartridges

## Merit

#### Features Include:

- 10 Year Guarantee\*
- Built In Limescale Resistance



## Zone

Features Include:

- 10 Year Guarantee\*
- Bui