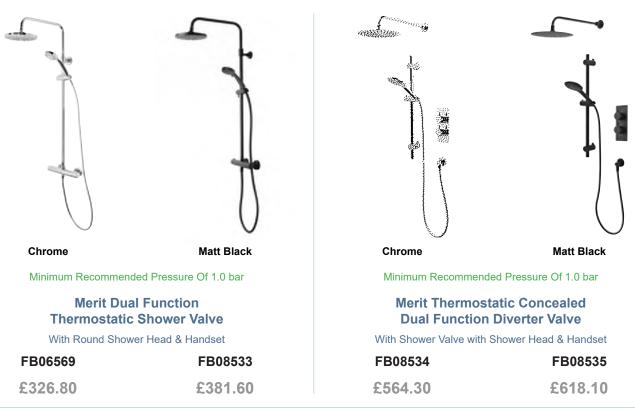

- 10 Year Guarantee\*
- Built In Limescale Resistance





Minimum Recommended Pressure Of 0.3 bar

Index Thermostatic Bar Valve (Easy Fixing Kit Supplied) With Single Function Shower Handset.

FB06571

£272.00



Minimum Recommended Pressure Of 0.5 bar

### Index Thermostatic Concealed Dual Function Diverter Valve

With 220 x 220mm Square Shower Head & Single Function Shower Handset

### FB06573

£774.00



Minimum Recommended Pressure Of 1.0 bar

#### Index Cool Touch Thermostatic Diverter Bar Valve (Easy Fixing Kit Supplied)

With 200 x 200mm Square Stainless Steel Shower Head & Single Function Shower Handset

### FB06576

£496.60

\*10 Year Warranty On All Serviceable Parts Including Cartridges

## Merit

#### Features Include:

- 10 Year Guarantee\*
- Built In Limescale Resistance



## Zone

Features Include:

- 10 Year Guarantee\*
- Built In Limescale Resistance



Minimum Recommended Pressure Of 1.0 bar

#### Zone Dual Function Thermostatic Shower Valve

With Square Shower Head & Handset.

### FB06591

£431.00



Minimum Recommended Pressure Of 1.0 bar

Zone Thermostatic Concealed Dual Function Diverter Shower Valve

With Shower Head & Shower Handset

### FB08539

£591.20

\*10 Years Warranty On All Serviceable Parts Including Cartridges



## Quantum

Features Include:

- 10 Year Guarantee\*
- Built In Limescale Resistance



Minimum Recommended Pressure Of 0.3 bar

### Quantum Thermostatic Bar Valve & Accessory Shelf

With Multi Function Shower Handset

FB06581

£379.40



Minimum Recommended Pressure Of 0.3 bar

Quantum Cool Touch Thermostatic Bar Valve (Easy F