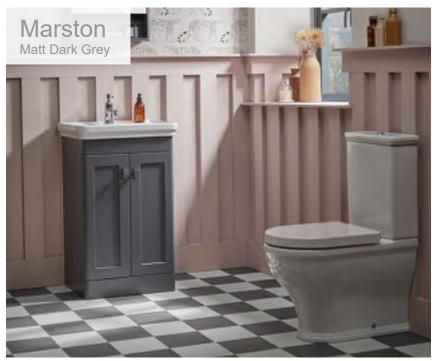

### Marston

This classic yet contemporary furniture range aims to give you the best of both styles. Featuring classic shaker style doors and a slightly stepped basin, combined with soft, curved corners to give a modern edge.

#### **500 Freestanding Unit**

Including 1TH or 2TH Basin 479(w) x 860(h) x 435(d)mm

| Finish         | 1TH     | 2TH     |
|----------------|---------|---------|
| Paper White    | FB08730 | FB08731 |
| Matt Spruce    | FB08728 | FB08729 |
| Matt Dark Grey | FB08726 | FB08727 |

£514.20

600 Freestanding Unit Including 1TH or 2TH Basin 560(w) x 860(h) x 475(d)mm

| Finish         | 1TH     | 2TH     |
|----------------|---------|---------|
| Paper White    | FB08736 | FB08737 |
| Matt Spruce    | FB08734 | FB08735 |
| Matt Dark Grey | FB08732 | FB08733 |
|                | -       |         |