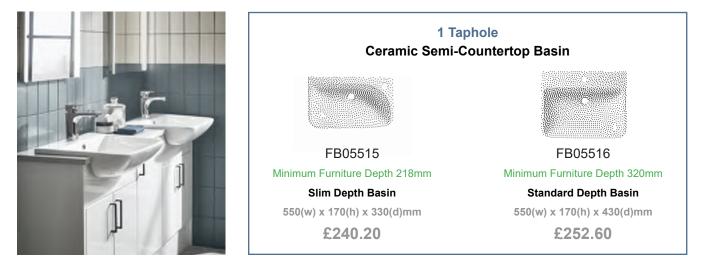

### Arctic

2 Year Warranty

 Basin Unit - 2 Door

 Inc Ceramic Basin

 Gloss White

 450mm\*
 FB00449
 £260.00

 550mm
 FB00450
 £280.00

 650mm
 FB00451
 £365.00

\*450mm Not Suitable For Combination Runs

С

Corner Basin Unit - 1 Door\*

570mm

FB00459

£380.00

\*Not Suitable For Combination Runs

Basin Unit - 3 Door, 2 Drawer\* Inc Ceramic Basin Gloss White 750mm FB00452 £425.00 \*Not Suitable For Combination Runs