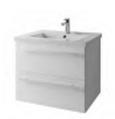

#### 600mm Wall Hung Unit 2 Drawer

Including Ceramic Basin

**Gloss White** 

600(w) x 500(h) x 450(d)mm

FB01627 £445.00

2 Soft Close Doors Gloss White 600(w) x 650(h) x 120(d)mm FB01624

£190.00

| 600mm Floorstanding Unit<br>2 Drawer |     |  |
|--------------------------------------|-----|--|
| Including Ceramic Basin              |     |  |
| Gloss                                | Oak |  |