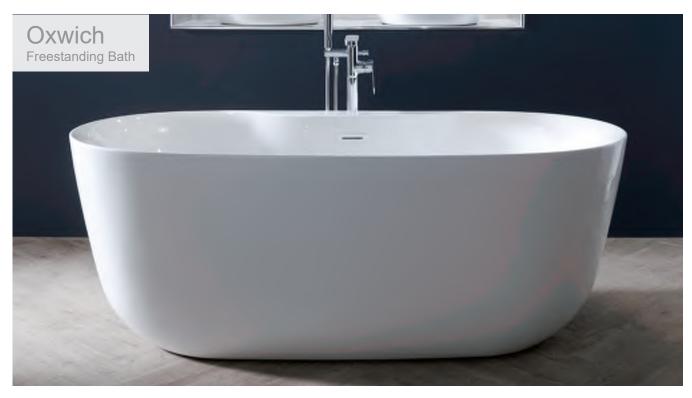

Depth 450mm (At deepest point)
- Includes a factory fitted pop up waste and overflow.



1500 x 750mm FB07903 £1375.00

1700 x 750mm FB07904 £1475.00

199



## Langland D Shaped Freestanding Baths



Only Suitable For Wall Mounted Taps



#### Langland D Shape Freestanding Bath

D Shaped Freestanding Double Ended Bath White

- 5 year manufacturers guarantee covering all defects
- Manufactured from high quality acrylic sheet and an additional fibreglass reinforcement
- Supplied with factory fitted support frame and adjustable feet to compensate for any uneven floor
- · No tap holes
- Internal Depth 450mm (At deepest point)
- Includes a factory fitted pop up waste and overflow.



200

С

1500 x 750mm FB07905 £1430.00

1700 x 800mm FB01519 **£1600.00** 



## **Oxwich Freestanding Bath**





#### **Oxwich Shaped Freestanding Bath**

Shaped Freestanding Double Ended Bath White

- 5 year manufacturers guarantee covering all defects
- Manufactured from high quality acrylic sheet and an additional fibreglass reinforcement
- Supplied with factory fitted support frame and adjustable feet to compensate for any uneven floor
- · No tap holes
- Suitable For Both Wall Mounted and Freestanding Taps
- Internal Depth 430mm (At deepest point)
- Includes a factory fitted pop up waste and overflow.



1700 x 800mm FB07902 **£1570.00** 

201



## Whitmore Freestanding Baths





#### Whitmore Shaped Freestanding Bath

#### Shaped Freestanding Bath White

- 5 year manufacturers guarantee covering all defects
- Manufactured from high quality acrylic sheet and an additional fibreglass reinfor