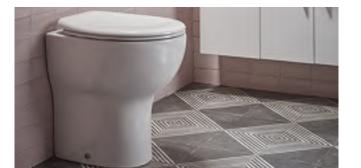

### Compass

Compass has smooth curved edges and a luxuriously deep ceramic basin, sure to impress, whilst the extra thick doors and robust construction show it is built to last. 10 Year Warranty.

800 Wall Mounted Unit

450 Cloakroom Unit

500 Wall Mounted Unit

450 Cloakroom Unit Including Ceramic Basin

455(w) x 860(h) x 285(d)mm

| Gloss White      | FB05793 |
|------------------|---------|
| Gloss Light Grey | FB05791 |
| Gloss Clay       | FB05790 |
| Oxford Blue      | FB05792 |
|                  |         |