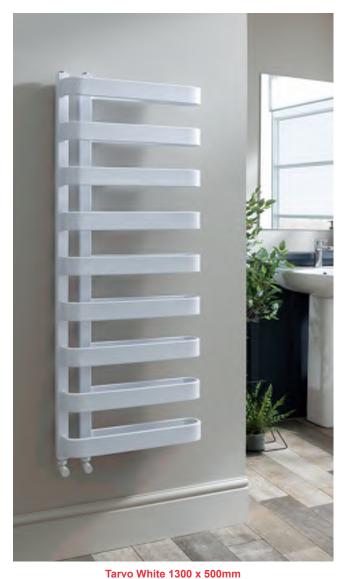

#### For 1200mm units use FB05739 x2

Lighting kits are supplied with a hidden touch sensor that can be installed on either the left or the right, inside the furniture unit.

| Kit Size | Code    | Inc VAT |
|----------|---------|---------|
| 500mm    | FB05738 | £97.80  |
| 600mm    | FB05739 | £111.20 |
| 800mm    | FB05740 | £124.70 |

#### Universal Two Door Tall Column Unit

300(w) x 1200(h) x 265(d)mm

| Finisn           |         |  |
|------------------|---------|--|
| Gloss White      | FB08587 |  |
| Gloss Light Grey | FB08589 |  |
| Tundra Wood      | FB08590 |  |
| Oxford Blue      | FB08588 |  |
| Gloss Spruce     | FB08593 |  |
| Storm Grey       | FB08592 |  |
| Gloss Dark Grey  | FB08591 |  |
| £247 70          |         |  |

£247.70

A

### Cadence Furniture Collection (Cont.)

Precise and restrained, this refined unit brings an understated silhouette to our furniture collection which is ideal for the modern home.

1200 Wall Mounted Unit

500 Freestanding Unit

**800 Wall Mounted Unit** 

## TAVISTOCK

### **Bathroom Furniture**

### Cadence Handle Collection

Clean and contemporary, each of our hardware options combine style with a satisfying grip Individual touches, allow you to create a layered bathroom scheme unique to your home.

#### Cadence Handle 1

|       | Chrome     |         |
|-------|------------|---------|
| Size  | Code       | Inc VAT |
| 136mm | FB05721    | £13.40  |
| 480mm | FB05723    | £32.70  |
| 580mm | FB05725    | £39.50  |
| 780mm | FB05727    | £52.30  |
|       | Matt Black |         |
| 136mm | FB05720    | £13.40  |
| 480mm | FB05722    | £32.70  |
| 580mm | FB05724    | £39.50  |
| 780mm | FB05726    | £52.30  |

 Cadence Handle 2

 Chrome

 Size
 Code
 Inc VAT

 160mm
 FB05729
 £19.80

 320mm
 FB05731
 £32.70

 Matt Black
 160mm
 FB05728
 £19.80

FB05730

320mm

Size

160mm

160mm

| Cadence Handle 5 |            |         |  |
|------------------|------------|---------|--|
|                  | Chrome     |         |  |
| Size             | Code       | Inc VAT |  |
| 160mm            | FB08570    | £19.80  |  |
| 320mm            | FB05733    | £32.70  |  |
|                  | Matt Black |         |  |
| 160mm            | FB08571    | £19.80  |  |
| 320mm            | FB05732    | £32.70  |  |

£32.70

#### Cadence Handle 5

| Chrome |            |         |
|--------|------------|---------|
| Size   | Code       | Inc VAT |
| 36mm   | FB05737    | £19.80  |
|        | Matt Black |         |
| 36mm   | FB05736    | £19.80  |

### Compass

Compass has smooth curved edges and a luxuriously deep ceramic basin, sure to impress, whilst the extra thick doors and robust construction show it is built to last. 10 Year Warranty.

800 Wall Mounted Unit