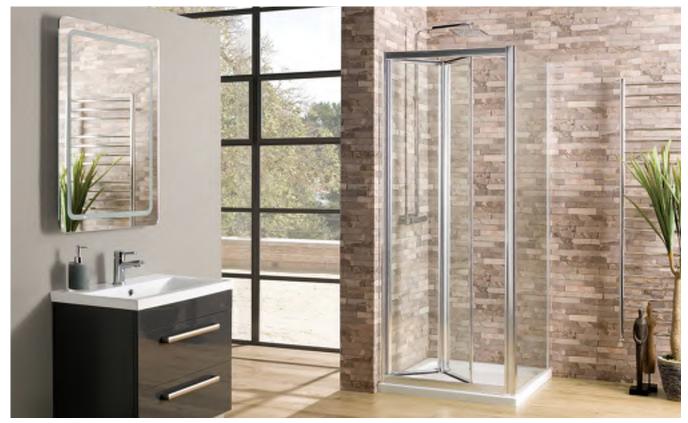

355

٠

Type A

1500

600mm Vanity Unit 600(w) x 355(d) x 864(h)mm

400mm Base Unit 400(w) x 255(d) x 864(h)mm 500mm WC Unit 500(w) x 255(d) x 864(h)mm

1500mm L-Shaped

Type C

1500

600mm Vanity Unit

300mm Base Unit x 3

1500mm L-Shaped

Polymarble Basin

600(w) x 355(d) x 864(h)mm

300(w) x 255(d) x 864(h)mm

355

•

255

Polymarble Basin

255

#### **1500mm Combination**

1500(w) x 355(d) x 864(h)mm

Left Or Right Hand Available (Left Hand Shown)

| Panel Type     | LH      |    |
|----------------|---------|----|
| Gloss White    | FB04379 | FB |
| Grey Mist      | FB04481 | FB |
| Driftwood      | FB04433 | FB |
| Grey Avola     | FB04505 | FB |
| Gloss Grey     | FB04404 | FB |
| Hacienda Black | FB04457 | FB |