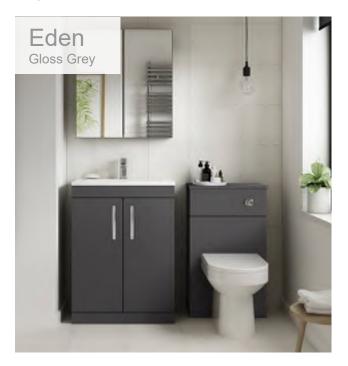

### While Stocks Last Eden

5 Year Warranty

#### 500mm Floor Standing 2 In 1 WC & Vanity Unit

Including Basin, Furniture Unit & Concealed Cistern 500(w) x 890(h) x 360(d)mm

| Gloss White | FB01162 | £550.00 |
|-------------|---------|---------|
| Grey Avola  | FB01168 | £645.00 |
| Gloss Grey  | FB01180 | £675.00 |

**Gloss White** 

Grey Avola

**Gloss Grey** 