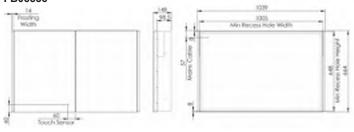

#### Drawer Lighting Kit Inc. IP44 Switch

#### For 1200mm units use FB05739 x2

Lighting kits are supplied with a hidden touch sensor that can be installed on either the left or the right, inside the furniture unit.

| Kit Size | Code    | Inc VAT |
|----------|---------|---------|
| 500mm    | FB05738 | £97.80  |
| 600mm    | FB05739 | £111.20 |
| 800mm    | FB05740 | £124.70 |