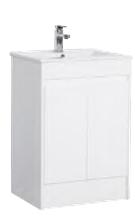

### Arctic

2 Year Warranty

 Basin Unit - 2 Door

 Inc Ceramic Basin

 Gloss White

 450mm\*
 FB00449
 £260.00

 550mm
 FB00450
 £280.00

 650mm
 FB00451
 £365.00

\*450mm Not Suitable For Combination Runs

С

Corner Basin Unit - 1 Door\*

570mm

FB00459

£380.00

\*Not Suitable For Combination Runs

Basin Unit - 3 Door, 2 Drawer\* Inc Ceramic Basin Gloss White 750mm FB00452 £425.00 \*Not Suitable For Combination Runs