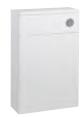

#### 500mm WC Unit

Cistern Not Included.

500(w) x 853(h) x 260(d)mm

| Gloss White    | FB01159 | £232.00 |
|----------------|---------|---------|
| Grey Mist      | FB01185 | £320.00 |
| Stone Grey     | FB01173 | £255.00 |
| <br>Grey Avola | FB01167 | £225.00 |
| Gloss Grey     | FB01179 | £340.00 |