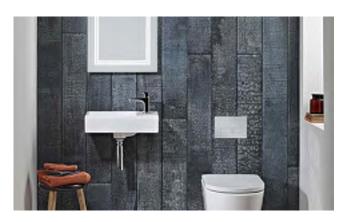

a Freestanding Basin 1 Tap Hole

385(w) 141(h) x 385(d)mm

FB02640

£120.00



### Layla Freestanding Basin 1 Tap Hole

500(w) 136(h) x 400(d)mm

FB02646

£135.00

Poppy

Freestanding

Basin 1 Tap Hole

380(w) 121(h) x 380(d)mm

FB02639

£115.00

Lucy

Freestanding

Basin

480(w) 131(h) x 370(d)mm

FB02643

£126.00



Molly Freestanding Basin 1 Tap Hole

560(w) 120(h) x 380(d)mm

FB02647

£160.00





Bella Freestanding Basin

475(w) 136(h) x 340(d)mm

FB02642

£126.00





Maya Freestanding Basin 455(w) 135(h) x 320(d)mm

FB02641

£130.00



Nova Freestanding Basin

485(w) 146(h) x 395(d)mm

FB02644

£126.00

**130** c

www.formulabathrooms.co.uk

# Sanitaryware

## **Cloakroom Hand Wash Basins**

Ceramic





Blend Wall Hung Cloakroom Hand Wash Basin

460(w) x 305(d)mm FB05632

£153.10





Dimension Wall Hung Cloakroom Hand Wash Basin

460(w) x 255(d)mm

FB05629

£155.30



Left Hand No Overflow

### Matrix Square Wall Hung Cloakroom Hand Wash Basin

370(w) x 230(d)mm

FB05630

£126.30



### Niche Corner Wall Hung Cloakroom Hand Wash Basin

400(w) x 420(d)mm FB05627

£126.30

Right Hand No Overflow



### Matrix Square Wall Hung Cloakroom Hand Wash Basin

370(w) x 230(d)mm

FB05631

£126.30



Vitoria Wall Hung Cloakroom Hand Wash Basin

> 400(w) x 420(d)mm FB055555

> > £163.90

131



# 2 In 1 Combination Close Coupled Toilet

Including Soft Close Seat, Combination Wash Basin & Basin Mixer with Click Waste



### Features

- 5 Year Guarantee (All Manufacturing Defects)
- 0.6 Bar Minimum Recommended Pressure
- Contemporary Design
- Tap Height 135mm (Approx)
- Dual Flus