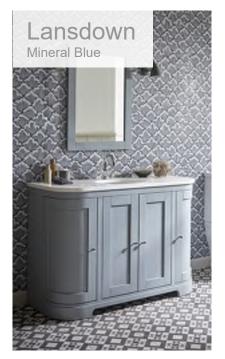

### Lansdown Traditional Furniture

Beautifully proportioned units, ideal for the busy modern bathroom. Traditional 5 piece doors, grooved side panels and a hand painted finish all contribute to the timeless feel. 10 Year Warranty.

1200 Underslung Unit

Dark Grey Matt • Arctic Worktop

600mm Underslung Unit Linen White • Carrara Marble Worktop

|                | Including Ce               | ramic Underslung B | asin(s) & Worktop |                 |
|----------------|----------------------------|--------------------|-------------------|-----------------|
|                | 600mm                      |                    | 1200mm            |                 |
|                | 600(w) x 930(h) x 475(d)mm |                    | 2x 600(w) x 930   | (h) x 475(d)mm  |
| Finish         | Carrara<br>Marble          | Arctic<br>White    | Carrara<br>Marble | Arctic<br>White |
| Linen White    | FB06014                    | FB06013            | FB06036           | FB06035         |
| Pebble Grey    | FB06012                    | FB06011            | FB06034           | FB06033         |
| Dark Grey Matt | FB06008                    | FB06007            | FB06032           | FB06031         |
| Mineral Blue   | FB06010                    | FB06009            | FB08081           | FB08080         |
|                | £98                        | 3.00               | £194              | 8.90            |