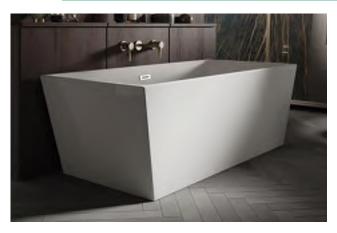

B06725 £195.00



Ball & Claw (White) FB06716 £195.00



Lion Feet (Silver) FB06726 £195.00

|  | 2 | 0 | 5 |
|--|---|---|---|
|  |   |   |   |



## Trojan Freestanding Baths



#### **Darlington D-Shape Freestanding Bath**

Shaped Freestanding Double Ended Bath White

- No Tapholes
- DE Flat Top Bath with tap platform
- · Bath supplied undrilled for tap holes
- Bath drilled for waste and overflow
- · Double skinned freestanding bath
- · Complete with waste.

1700 x 800mm FB06714 **£1605.00** 

| 0 |  |
|---|--|
|   |  |



206

С

#### Savoy Freestanding Bath

Skirted Freestanding Bath White

- Beautiful & popular modern design
- BS EN 14516 and BS EN 198 standard
- Waste not included

1700 x 755mm FB06702 £1080.00 1800 x 800mm FB06701 **£1140.00** 





\*Matt Finish Now Available\*







#### **Emerald Freestanding Bath**

Twin Skinned Freestanding Slipper Bath White

- Supplied with fitted pop up waste & overflow
- Mounted taps cannot be fitted.
- Conform to EN 263 / BS 7015 standards
- 5 Year Guarantee

1700 x 800mm FB06707 £1565.00 1800 x 800mm FB06708 £1770.00

#### Hampton Freestanding Bath

Twin Skinned Floor Standing Thin Rim Bath White

- · Supplied with fitted pop up waste & overflow
- Mounted taps cannot be fitted.
- · Conform to EN 263 / BS 7015 standards
- 5 Year Guarantee

1600 x 800mm FB06705 **£1515.00**  1700 x 800mm FB06706 £1565.00

#### Marlborough Freestanding Bath

Twin Skinned Freestanding Bath White

- · Supplied with fitted pop up waste & overflow
- · Mounted taps cannot be fitted.
- · Conform to EN 263 / BS 7015 standards
- 5 Year Guarantee

17