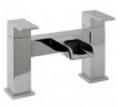

### Arctic

2 Year Warranty

 Basin Unit - 2 Door

 Inc Ceramic Basin

 Gloss White

 450mm\*
 FB00449
 £260.00

 550mm
 FB00450
 £280.00

 650mm
 FB00451
 £365.00