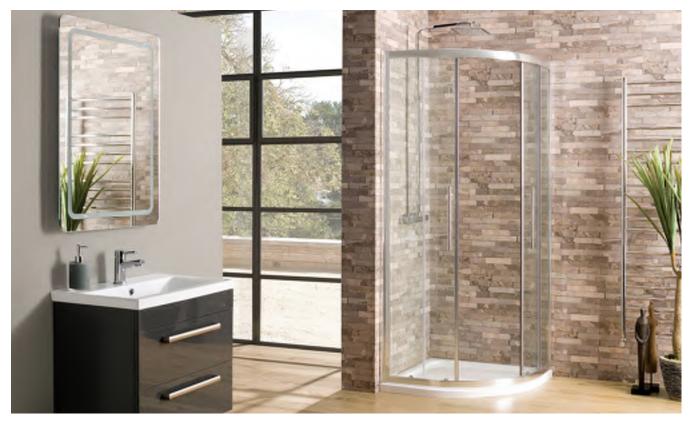

-----|---------|---------|
| 700 x 1900   | 660-700            | 405              | FB09374 | £430.00 |
| 760 x 1900   | 720-760            | 449              | FB09375 | £440.00 |
| 800 x 1900   | 760-800            | 479              | FB09376 | £450.00 |
| 900 x 1900   | 860-900            | 553              | FB09377 | £475.00 |
| 1000 x 1900  | 960-1000           | 627              | FB09378 | £510.00 |
|              |                    |                  |         |         |

Oceana Crystal Black Side Panel

| Size<br>(mm) | Code    | Inc VAT |
|--------------|---------|---------|
| 700          | FB01096 | £350.00 |
| 760          | FB01097 | £350.00 |
| 800          | FB01098 | £375.00 |
| 900          | FB01099 | £390.00 |
| 1000         | FB01100 | £410.00 |



# Crystal 6mm



**Double Door Enclosure Shown** 



### Oceana Crystal Quadrant Enclosure

#### **Double Door**

- 6mm toughened safety glass
- 1850mm high
- Easy-Clean glass
- 10 year warranty

| Size<br>(mm)                   | Adjustment<br>(mm) | Aperture<br>(mm) | Code    | Inc VAT |
|--------------------------------|--------------------|------------------|---------|---------|
| 800                            | 765-785            | 399              | FB00866 | £470.00 |
| 900                            | 865-885            | 526              | FB00872 | £470.00 |
| 1000                           | 965-985            | 464              | FB00880 | £550.00 |
| Oceana Cover Strips (Optional) |                    |                  | FB01050 | £60.00  |

For Shower Trays See Pages 96-105



## Crystal