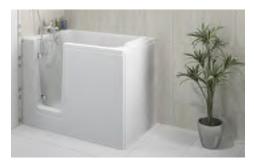

Easy Walk-in baths are special order only. Please contact us for delivery lead time.



Left Hand Shown

#### Cascade Single & Double Ended Walk-In Baths

Includes Front & End Panel

| Size                                                  | Inc. VAT         |
|-------------------------------------------------------|------------------|
| 1500 x 700mm Cascade SE Walk-In Bath LH               | FB06677 £3560.00 |
| 1500 x 700mm Cascade <b>SE</b> Walk-In Bath <b>RH</b> | FB06678 £3560.00 |
| 1700 x 700mm Cascade SE Walk-In Bath LH               | FB06679 £3560.00 |
| 1700 x 700mm Cascade <b>SE</b> Walk-In Bath <b>RH</b> | FB06680 £3560.00 |
| 1700 x 750mm Cascade <b>DE</b> Walk-In Bath LH        | FB10193 £3600.00 |
| 1700 x 750mm Cascade <b>DE</b> Walk-In Bath <b>RH</b> | FB10194 £3600.00 |



Left Hand Shown

#### **Comfort Walk-In Bath**

Includes Front & End Panel

| Size                                 | Inc. VAT         |
|--------------------------------------|------------------|
| 1210 x 650mm Comfort Walk-In Bath LH | FB06681 £3980.00 |
| 1210 x 650mm Comfort Walk-In Bath RH | FB06682 £3980.00 |



**Right Hand Shown** 

#### Concert P-Shape Walk-In Bath

Includes Front & End Panel

| Size                                 | Inc. VAT         |
|--------------------------------------|------------------|
| 1675 x 750mm Concert Walk-In Bath LH | FB06683 £3855.00 |
| 1675 x 750mm Concert Walk-In Bath RH | FB06684 £3855.00 |



# Walk-In Baths

### Bathe Easy Walk-In Baths

(Available In Left or Right Handed Options)

All Bathe Easy Walk-in baths are special order only. Pleas