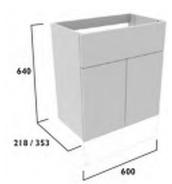

### 600 Basin Unit

With Fascia/Door Pack & Carcass

- Fascia can be cut on to suit sanitaryware •
- One adjustable shelf •
- Soft close hinges
- Removable back panel •
- A plinth is required for this unit ٠

| Finish           | Carcass  | Standard | Slim    |
|------------------|----------|----------|---------|
| Calm             |          |          |         |
| Gloss Light Grey | Graphite | FB05296  | FB05288 |
| Gloss White      | White    | FB05314  | FB05306 |
| Kona             | Graphite | FB05278  | FB05270 |
| Matt Dark Grey   | Graphite | FB09184  | FB09436 |
| Mineral Blue     | Graphite | FB08925  | FB08918 |
| Legacy           |          |          |         |
| Flax             | Oak      | FB08900  | FB08892 |
| Matt Dark Grey   | Oak      | FB05369  | FB05361 |
| Metro Grey       | Oak      | FB05350  | FB05342 |
| Mineral Blue     | Oak      | FB08942  | FB08935 |
|                  |          | £443.10  | £443.10 |