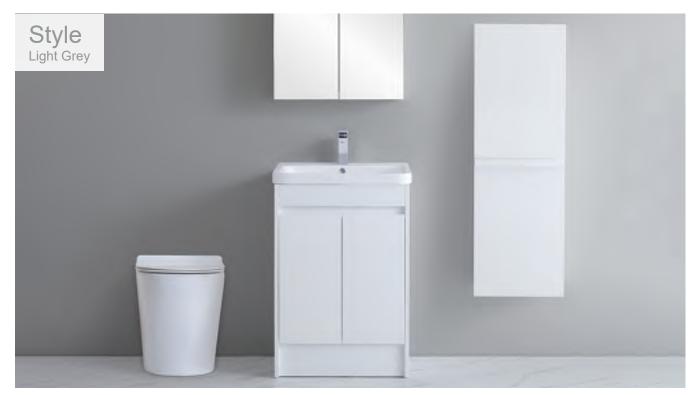

### Style (100% Waterproof)

Style furniture offers a contemporary style and practical features for your bathroom. You can enjoy the 100% waterproof Style furniture without any concerns about mould or water damage.

500 Unit Including Ceramic Basin 500(w) x 880(h) x 410(d)mm

| Gloss White | FB08370 |
|-------------|---------|
| Light Grey  | FB08371 |
| Dark Grey   | FB08372 |

£570.00

#### 550 WC Unit

550(w) x 858(h) x 290(d)mm

| Gloss White | FB08322 |
|-------------|---------|
| Light Grey  | FB08326 |
| Dark Grey   | FB08330 |

£385.00

#### Including Ceramic Basin

610(w) x 880(h) x 465(d)mm

| Gloss White | FB08490 |
|-------------|---------|
| Light Grey  | FB08374 |
| Dark Grey   | FB08375 |

£640.00

#### 400 Tall Unit

400(w) x 1200(h) x 300(d)mm

| Gloss White | FB08395 |
|-------------|---------|
| Light Grey  | FB08396 |
| Dark Grey   | FB08397 |

£380.00

С