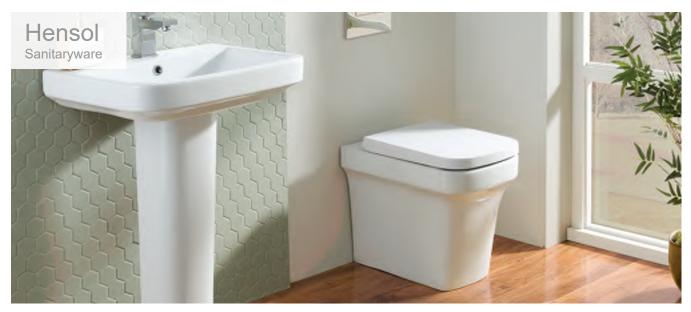

| •                             |                                                  |
| 0.4m<br>Wall Hung<br>Frame*<br>(FB06301) | Use With Vortex,<br>Apex Or Comfort<br>Height Cisterns |                               |                                                  |

\*Use with Comfort Height Cistern if a higher WC height is desired

124

# Wall Hung WC Pans

## Tavistock Wall Hung WC Pans





Aerial • Rimless Wall Hung WC Pan Soft Close Toilet Seat Included 330(h) x 495(d)mm FB05618 £461.00

Aerial Wall Hung WC Pan & Calm Fitted Furniture



# Oceana Wall Hung WC Pan



**Richmond Wall Hung WC Pan** 





Richmond Wall Hung WC Pan

Soft Close Toilet Seat Included 375(h) x 520(d)mm FB04361 £397.00

www.formulabathrooms.co.uk



## **Back To Wall Pans**



# Back To Wall Pans



Hensol Back To Wall WC Pan, 1 Taphole Basin & Pedestal

| Comfort Height      |                            |                     |                        | 1                               |                            |                                |                     |
|---------------------|----------------------------|---------------------|------------------------|---------------------------------|----------------------------|--------------------------------|---------------------|
|                     | ctic                       |                     | ctic                   |                                 | oft                        | -                              | lech                |
|                     | WC Pan                     |                     | VC Pan