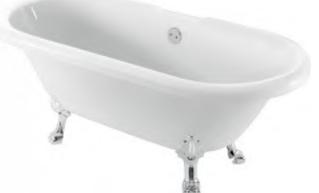

### Vitoria

Bring a touch of classic design to your bathroom with Vitoria; the elegant, timeless styling is the perfect bathroom solution for a period home 10 Year Warranty.

600 Freestanding Unit

600 Freestanding Unit & Underslung Basin

£912.60

600 Freestanding Unit Including Worktop & Underslung 1TH Basin

580(w) x 905(h) x 530(d)mm

| Finish         | Code    |
|----------------|---------|
| Linen White    | FB05883 |
| Pebble Grey    | FB05882 |
| Matt Dark Grey | FB05881 |

£961.09

www.formulabathrooms.co.uk

42

A