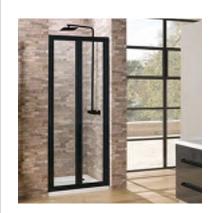

Black Pivot Door

- 6mm toughened safety glass
- 1850/1900mm high
- Easy-Clean glass
- 10 year warranty

| Size<br>(mm) | Adjustment<br>(mm) | Aperture<br>(mm) | Code    | Inc VAT |
|--------------|--------------------|------------------|---------|---------|
| 700 x 1850   | 660-700            | 456              | FB01079 | £415.00 |
| 760 x 1850   | 720-760            | 516              | FB01080 | £426.00 |
| 800 x 1850   | 760-800            | 556              | FB01081 | £434.00 |
| 900 x 1850   | 860-900            | 656              | FB01082 | £454.00 |
| 1000 x 1900  | 960-1000           | 756              | FB09371 | £490.00 |
| 1100 x 1900  | 1060-1100          | 856              | FB09372 | £510.00 |
| 1200 x 1900  | 1160-1200          | 956              | FB09373 | £530.00 |



#### Oceana Crystal Black Bi Fold Door

- 6mm toughened safety glass
- 1850mm high
- Easy-Clean glass
- 10 year warranty

| Size<br>(mm) | Adjustment<br>(mm) | Aperture<br>(mm) | Code    | Inc VAT |
|--------------|--------------------|------------------|---------|---------|
| 700 x 1900   | 660-700            | 405              | FB09374 | £430.00 |
| 760 x 1900   | 720-760            | 449              | FB09375 | £440.00 |
| 800 x 1900   | 760-800            | 479              | FB09376 | £450.00 |
| 900 x 1900   | 860-900            | 553              | FB09377 | £475.00 |
| 1000 x 1900  | 960-1000           | 627              | FB09378 | £510.00 |
|              |                    |                  |         |         |

Oceana Crystal Black Side Panel

| Size<br>(mm) | Code    |