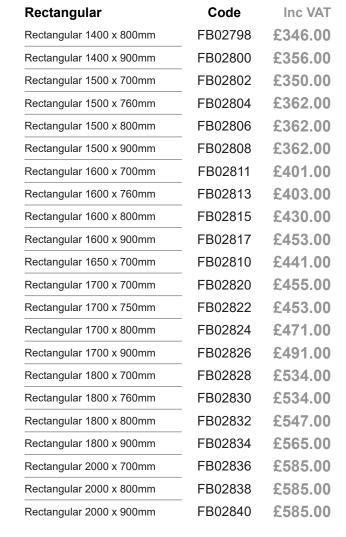

000 x 900mm | FB02768 | £272.00 |
| Rectangular 1100 x 700mm | FB02770 | £274.00 |
| Rectangular 1100 x 760mm | FB02772 | £293.00 |
| Rectangular 1100 x 800mm | FB02774 | £270.00 |
| Rectangular 1100 x 900mm | FB02776 | £304.00 |
| Rectangular 1200 x 700mm | FB02778 | £270.00 |
| Rectangular 1200 x 760mm | FB02780 | £270.00 |
| Rectangular 1200 x 800mm | FB02782 | £274.00 |
| Rectangular 1200 x 900mm | FB02784 | £287.00 |
| Rectangular 1300 x 700mm | FB02786 | £340.00 |
| Rectangular 1300 x 760mm | FB02788 | £346.00 |
| Rectangular 1300 x 800mm | FB02790 | £352.00 |
| Rectangular 1300 x 900mm | FB02792 | £362.00 |
| Rectangular 1400 x 700mm | FB02794 | £339.00 |
| Rectangular 1400 x 760mm | FB02796 | £339.00 |

**Rectangular (Centre Waste)** 

Waste Position - Centre (800 - 2000mm)

1000





| www.formulabathrooms.co.uk |
|----------------------------|
|----------------------------|



| Square               | Code    | Inc VAT |
|----------------------|---------|---------|
| Square 700 x 700mm   | FB02738 | £200.00 |
| Square 760 x 760mm   | FB02740 | £191.00 |
| Square 800 x 800mm   | FB02742 | £203.00 |
| Square 900 x 900mm   | FB02744 | £234.00 |
| Square 1000 x 1000mm | FB02746 | £329.00 |
| Square 1100 x 1100mm | FB02748 | £365.00 |
| Square 1200 x 1200mm | FB02750 | £390.00 |

| Quadrant               | Code    | Inc VAT |
|------------------------|---------|---------|
| Quadrant 800 x 800mm   | FB02842 | £205.00 |
| Quadrant 900 x 900mm   | FB02844 | £234.00 |
| Quadrant 1000 x 1000mm | FB02846 | £310.00 |

| Offset Quadrant       | LH      | RH      | Inc VAT |
|-