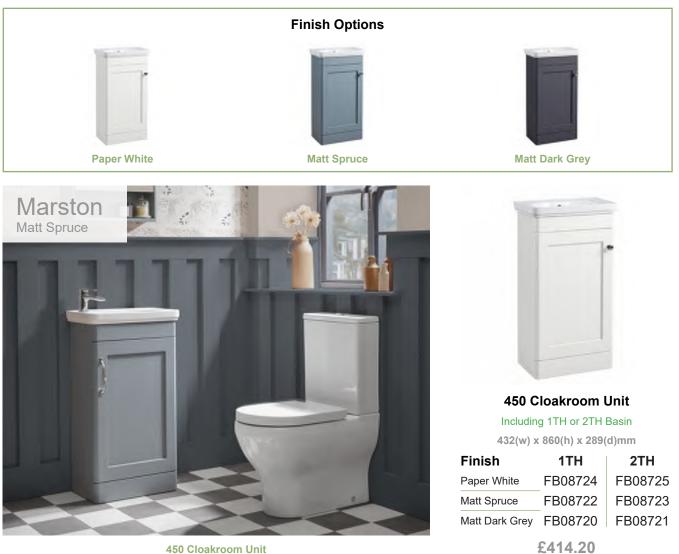

### Marston

This classic yet contemporary furniture range aims to give you the best of both styles. Featuring classic shaker style doors and a slightly stepped basin, combined with soft, curved corners to give a modern edge.