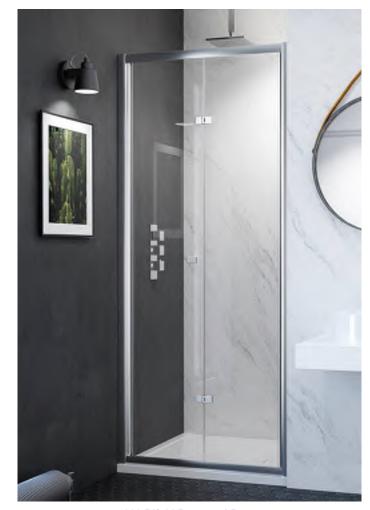

09185 | £220.00 |
|---------------|---------|---------|
| Matt Black    | FB09186 | £211.00 |
| Chrome        | FB09187 | £201.00 |



Wetroom Glass Panels Brushed Brass



Wetroom Glass Panels Matt Black





Wetroom Glass Panels Chrome



V

### Original 6

Introducing Original6, an exciting new range of shower doors and enclosures based on the highly successful Original collection. With numerous enhanced features Original6 doors are individually hand built to exacting standards and are manufactured with the same attention to detail that has become synonymous with the Kudos brand.



800 Bifold Door with 700 Side Panel



Chrome-Plated Cast Minimalist Metal Handle

#### Bifold Doors Height 1950mm (Excluding Tray)

- 6mm toughened safety glass
- 1950mm high
- Lifeshield Glass Protection



900 Bifold Recessed Door

| Description         | Size<br>(mm) | Code    | Inc VAT |
|---------------------|--------------|---------|---------|
| Bi-fold Shower Door | 760          | FB01880 | £794.47 |
| Bi-fold Shower Door | 800          | FB01881 | £806.51 |
| Bi-fold Shower Door | 900          | FB01882 | £836.60 |
| Side Panel          | 700          | FB01931 | £385.20 |
| Side Panel          | 760          | FB01932 | £397.24 |
| Side Panel          | 800          | FB01933 | £409.27 |
| Side Panel          | 900          | FB01934 | £439.37 |



80



V

### Original 6

The key element of the Original6 Curved sliders is that both the sliding panel and the fixed panel are curved. This provides additional stability ensuring a smoother opening and closing action.



910 Curved Enclo