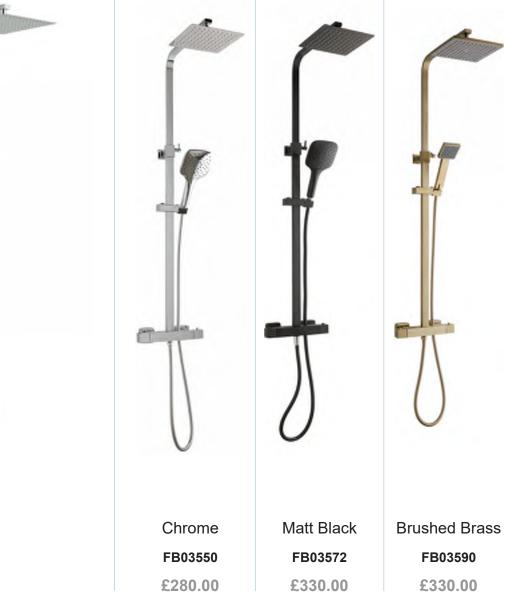

lve Kits

Minimum Recommended Pressure Of 0.5 bar



\*5 Year Warranty • \*\*10 Year Warranty • 12 Months Warranty On All Serviceable Parts Including Cartridges



# Showers

## Cube Cool Touch Bar Valve & Riser Kit

Globe Cool Touch Round Thermostatic Bar Valve With Rigid Riser & Handset

#### Features Include:

- 10 Year Guarantee\*
- Automatic shut down
- 3 Position Hand Shower Head
- Adjustable Raise Rail: 87mm-118mm
- Cool Touch Technology
- Anti-scald control
- · Easy To Install

#### Minimum Recommended Pressure Of 1.0 bar

## Cube Bar Valve Shower Kits

## Square Thermostatic Dual Function Bar Valve

With Rigid Riser & Shower Handset

### Features Include:

- 10 Year Guarantee\*\*
- · Adjustable Height 850-1290mm
- · Easyfix Bar Valve Kits

Minimum Recommended Pressure Of 0.5 bar



\*5 Year Warranty • \*\*10 Year Warranty • 12 Months Warranty On All Serviceable Parts Including Cartridges

Chrome

FB03551

£350.00





## Globe Round Shower Kits

Features Include:

- 10 Year Guarantee\*
- Working Pressure 0.5-3 Bar

**Globe Round Twin Concealed Thermostatic Valve** With Round Wall Arm & Round Fixed Shower Head

**Finish Options** Chrome Brushed Brass Matt Black Chrome FB08177 £290.00 Matt Black FB08180 £330.00 Brushed Brass FB08183 £340.00



Chrome



**Globe Round Twin Concealed Thermostatic Valve** 

With Round Wall Elbow & Round Sliding Rail Kit/Handset



**Brushed Brass** 

| Chrome        | FB08178 | £290.00 |
|---------------|---------|---------|
| Matt Black    | FB08181 | £330.00 |
| Brushed Brass | FB08183 | £340.00 |

Matt Black

## **Globe Round Triple