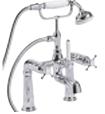

£147.80

2

### Sequence

Wall mounted units with bespoke colour matched handles, adjustable drawer dividers and a thin edged ceramic basin create the ultimate contemporary design, look and feel.

450 Freestanding Unit

450 Freestanding Unit

#### 450mm Freestanding Unit

Including Ceramic Basin 460(w) x 850(h) x 290(d)mm

| Gloss White  | FB06183 |
|--------------|---------|
| Grey         | FB06182 |
| Clay         | FB06181 |
| Mineral Blue | FB08742 |