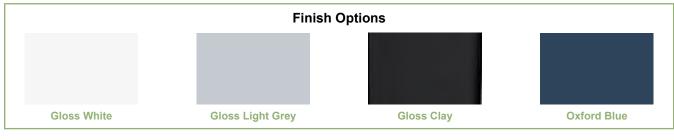

**Finish Options** 

**Gloss White** 

700 Wall Mounted Unit

Storm Grey

700 Wall Mounted Unit

450mm Freestanding Unit Including Ceramic Basin 450(w) x 845(h) x 255(d)mm Gloss White FB05977

| Storm Grey F | B05976 |
|--------------|--------|