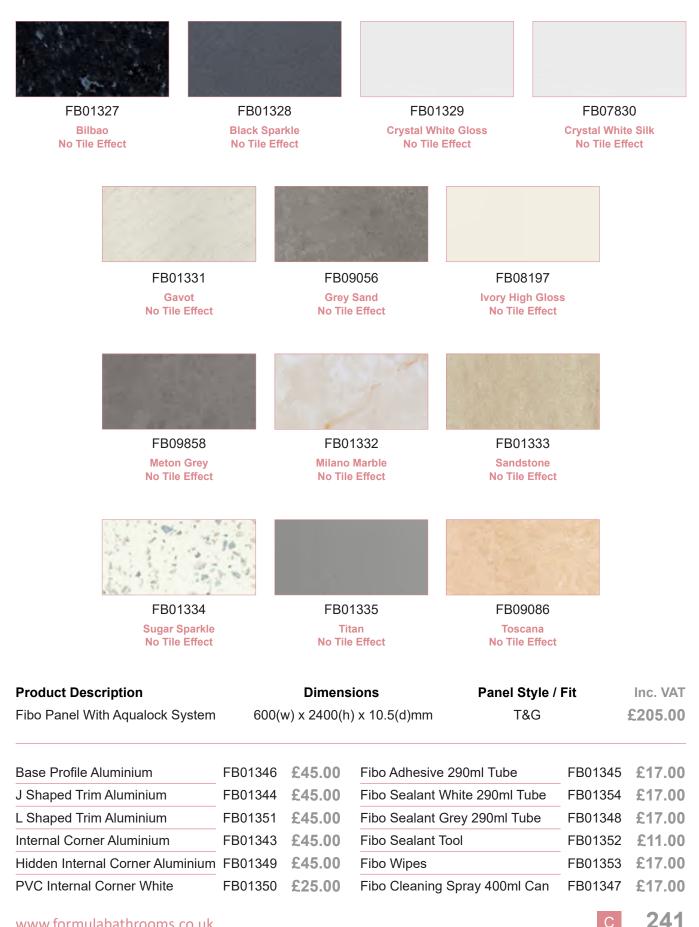

### 600 Wall Cupboard

With Door Pack & Carcass

- Soft close hinges
- Reversible door
- Two glass shelves
- · Concealed hangers

Suitable for standard & slim depth units

| Finish           | Carcass  | Standard |
|------------------|----------|----------|
| Calm             |          |          |
| Gloss Light Grey | Graphite | FB05298  |
| Gloss White      | White    | FB05316  |
| Kona             | Graphite | FB05280  |
| Matt Dark Grey   | Graphite | FB09442  |
| Mineral Blue     | Graphite | FB08927  |
| Legacy           |          |          |
| Flax             | Oak      | FB08902  |
| Matt Dark Grey   | Oak      | FB05371  |
| Metro Grey       | Oak      | FB05352  |
| Mineral Blue     | Oak      | FB08944  |
|                  |          | £467.60  |

## **Charging Station**

Add further functionality to your new Tavistock fitted furniture by adding our charging station. The subtle little unit can be installed into our floor cupboards or wall cabinets and includes both a two-pin charging socket and a USB port to keep all your electricals fully charged.

- · For use within fitted furniture cupboards and wall cabinets
- Two-pin charging point with rocker switch
- USB charging socket
- Matt black finish
- Cover to hide sockets when not in use
- Screwless mounting
- Requires a mains connection (supplied with one metre flying lead)
- · Not recommended for installations in semi-countertop units or drawers
- IP44

Charging Station FB08626

£164.40

# TAVISTOCK

### Solid Surface Worktops

Natural Stone-like Finish

Arctic White

Carrara

**Grey Quartz** 

Starlight

**Stone Grey** 

The range of solid surface worktops combines a seamless style with the look and feel of real stone. The natural stone-like beauty of the solid surface finish makes them a perfect choice for your bathroom.

Solid surface worktops are completely solid and can be easily cut to whatever size or shape your bathroom demands, with no need to bond on finishing strips. Simply cut to the desired profile and sand the edges to a fine finish. Adhesive is also available for joining longer runs or corner installations.

# Standard Depth

### 680mm Solid Surface Worktop

- 680 x 365 x 25mm
- For use with standard depth furniture
- Can be cut to any size/shape
- Factory finished front & ends supplied
- 3mm edge profile

| Code    |
|---------|
| FB05258 |
| FB05262 |
| FB05261 |
| FB05260 |
| FB05259 |
|         |

£230.00

680mm Solid Surface Worktop

680 x 230 x 25mm

Factory finished front & ends supplied

£175.20

Code

FB05244

FB05247