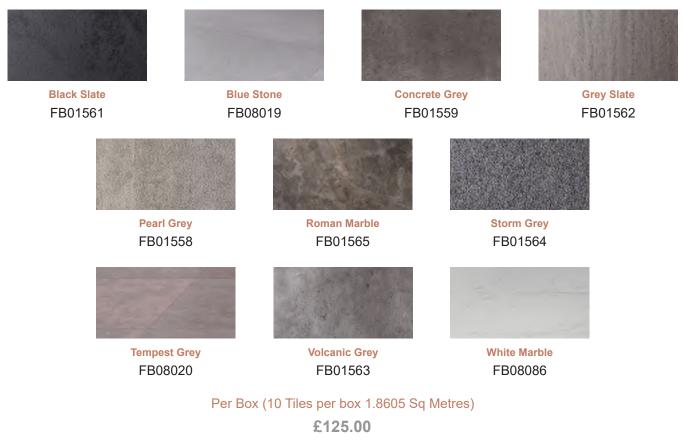

Stick On<br>Edge Trim (2000mm) | Inc VAT |
|-------------------|--------------------------------|---------|
| Black Ash         | FB08048                        | £15.00  |
| Dark Oak          | FB08046                        | £15.00  |
| Grey Oak          | FB08059                        | £15.00  |
| Limed Oak         | FB08045                        | £15.00  |
| Silver Ash        | FB08050                        | £15.00  |
| Welsh Oak         | FB08049                        | £15.00  |

С

61



New & Improved 5G Locking System

### Wood Plank Range

10 Planks Per Box - 180mm x 1220mm x 5.5mm - 2.196m<sup>2</sup>





Midnight Oak Wood Plank



£140.00





### Stone Tile Range

10 Tiles Per Box - 305mm x 610mm x 5.5mm - 1.86m2

New & Improved 5G Locking System



Blue Stone Tile













С

www.formulabathrooms.co.uk

# **Underfloor Heating**





#### Choose Trademat or Loose Cable Kit:

- · Fast and easy to install
- Affordable heating solution
- Efficient to run 1/2 pence/hr/sq.m\*
- Evenly dispersed radiant heat
- Warm and cosy tile floors
- Discrete heating solution
- Suitable for Wetroom installation
- · Electric underfloor heating can use sustainable / cleaner energy
  - \* TradeMat when used with JackoBoard Insulation Board

### Cosytoes Trademat



| Description               | Code    | Inc VAT |
|---------------------------|---------|---------|
| TradeMat 1 sq.m (2x0.5)   | FB00787 | £84.00  |
| TradeMat 1.5 sq.m (3x0.5) | FB00789 | £119.00 |
| TradeMat 2 sq.m (4x0.5)   | FB00790 | £143.00 |
| TradeMat 2.5 sq.m (5x0.5) | FB00791 | £166.00 |
| TradeMa