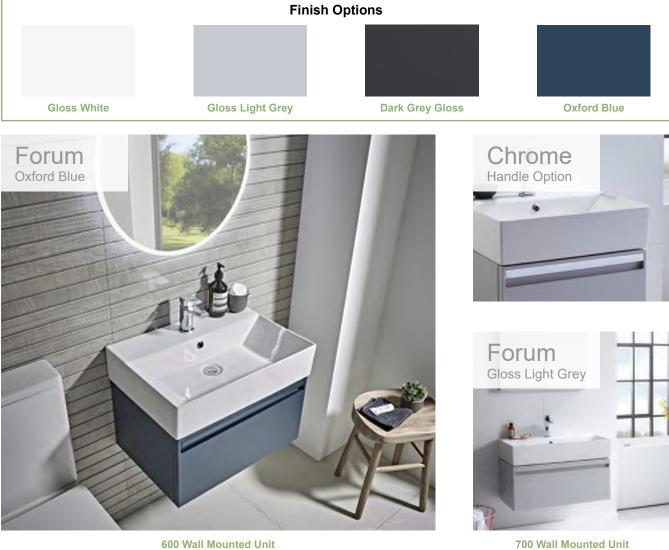

### Forum

Forum brings organised style to any bathroom. Wall mounted units with bespoke colour matched handles, adjustable glass drawer dividers & a thin edged ceramic basin create the a contemporary design, look & feel.

#### 500mm Wall Hung Unit

Including Ceramic Basin

500(w) x 429(h) x 420(d)mm

| Gloss White         | FB05936 |  |
|---------------------|---------|--|
| Gloss Light Grey    | FB05934 |  |
| Dark Grey Gloss     | FB05933 |  |
| Oxford Blue FB05935 |         |  |
| 0700 50             |         |  |

#### 600mm Wall Hung Unit

Including Ceramic Basin

600(w) x 429(h) x 420(d)mm

| Gloss White      | FB05940 |
|------------------|---------|
| Gloss Light Grey | FB05938 |
| Dark Grey Gloss  | FB05937 |
| Oxford Blue      | FB05939 |

#### 900mm Wall Hung Unit

Including Ceramic Basin

900(w) x 429(h) x 420(d)mm

| Gloss White      | FB05946 |  |
|------------------|---------|--|
| Gloss Light Grey | FB05944 |  |
| Dark Grey Gloss  | FB05943 |  |
| Oxford Blue      | FB05945 |  |
| 04440.00         |         |  |