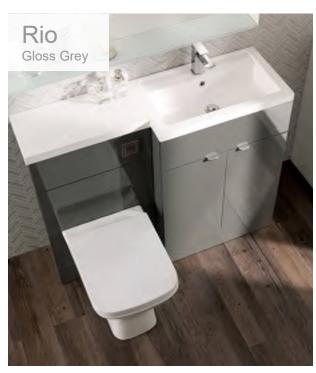

### While Stocks Last **Rio Combination Furniture**

Our ready built combinations save on time and make your life easier. 5 Year Warranty.

**Gloss White** 

Left Or Right Hand Available (Right Hand Shown)

Driftwood

355

٠

Type A

1500

600mm Vanity Unit 600(w) x 355(d) x 864(h)mm

400mm Base Unit 400(w) x 255(d) x 864(h)mm 500mm WC Unit 500(w) x 255(d) x 864(h)mm

1500mm L-Shaped

Type C

#### **1500mm Combination**

1500(w) x 355(d) x 864(h)mm

Left Or Right Hand Available (Left Hand Shown)

| Panel Type     | LH      |    |
|----------------|---------|----|
| Gloss White    | FB04379 | FB |
| Grey Mist      | FB04481 | FB |
| Driftwood      | FB04433 | FB |
| Grey Avola     | FB04505 | FB |
| Gloss Grey     | FB04404 | FB |
| Hacienda Black | FB04457 | FB |