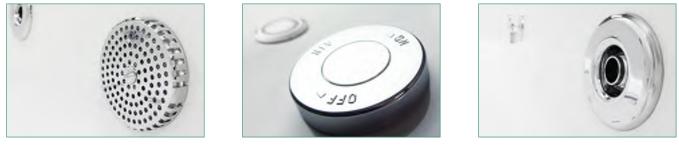

### Compass

Compass has smooth curved edges and a luxuriously deep ceramic basin, sure to impress, whilst the extra thick doors and robust construction show it is built to last. 10 Year Warranty.

800 Wall Mounted Unit

450 Cloakroom Unit

500 Wall Mounted Unit

450 Cloakroom Unit Including Ceramic Basin

455(w) x 860(h) x 285(d)mm

| Gloss White      | FB05793 |
|------------------|---------|
| Gloss Light Grey | FB05791 |
| Gloss Clay       | FB05790 |
| Oxford Blue      | FB05792 |
|                  |         |