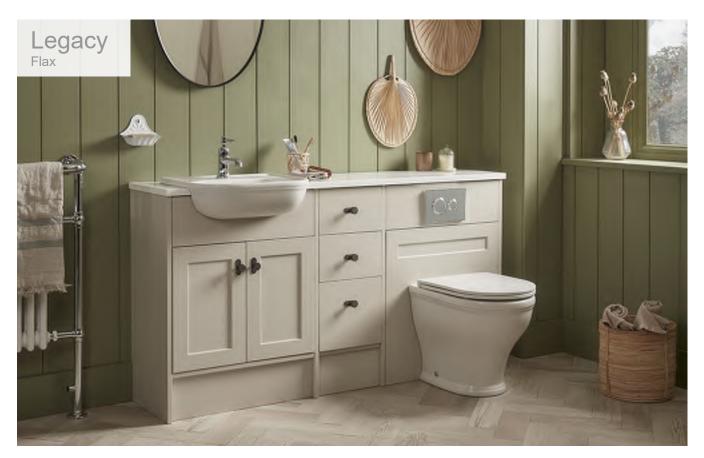

# The Legacy Collection

A

### 500 Basin Unit

With Fascia/Door Pack & Carcass

- Fascia can be cut on to suit sanitaryware
- One adjustable shelf
- Soft close hinges
- Removable back panel •
- A plinth is required for this unit ٠

| Finish           | Carcass  | Standard | Slim    |
|------------------|----------|----------|---------|
| Calm             |          |          |         |
| Gloss Light Grey | Graphite | FB05295  | FB05287 |
| Gloss White      | White    | FB05313  | FB05305 |
| Kona             | Graphite | FB05277  | FB05269 |
| Matt Dark Grey   | Graphite | FB09440  | FB09435 |
| Mineral Blue     | Graphite | FB08924  | FB08917 |
| Legacy           |          |          |         |
| Flax             | Oak      | FB08899  | FB08891 |
| Matt Dark Grey   | Oak      | FB05368  | FB05360 |
| Metro Grey       | Oak      | FB05349  | FB05341 |
| Mineral Blue     | Oak      | FB08941  | FB08934 |
|                  |          | £413.89  | £413.89 |