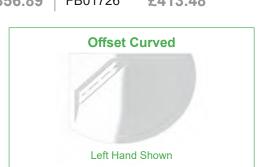

8254           | £336.11 |
| Square 900 x 900mm | FB01730  | £317.63 | FB08249           | £358.04 |





102





\* With a Connect2 tray the ability to connect to at least one of the waste holes is guaranteed provided that the span between joists is no less than 305mm and the joist width does not exceed 75mm



† Guarantee applies to material and manufacturing defects only. See website for full T&C's

| Curved                 | Standard | Inc VAT | Slip<br>Resistant | Inc VAT |
|------------------------|----------|---------|-------------------|---------|
| Curved 910mm           | FB01721  | £356.89 | FB01722           | £413.48 |
| Curved 1000 x 810mm LH | FB01723  | £356.89 | FB01724           | £413.48 |
| Curved 1000 x 810mm RH | FB01725  | £356.89 | FB01726           | £413.48 |





| Quadrant / Offset Quadrant      | Standard | Inc VAT | Slip<br>Resistant | Inc VAT |
|---------------------------------|----------|---------|-------------------|---------|
| Quadrant 900 x 900mm            | FB08238  | £356.89 | FB08283           | £413.48 |
| Quadrant 1000 x 1000mm          | FB08273  | £403.09 | FB08284           | £467.77 |
| Offset Quadrant 1000 x 800mm LH | FB08274  | £348.82 | FB08287           | £393.85 |
| Offset Quadrant 1000 x 800mm RH | FB08275  | £348.82 | FB08288           | £393.85 |
| Offset Quadrant 1000 x 900mm LH | FB08276  | £368.45 | FB08289           | £415.80 |
| Offset Quadrant 1000 x 900mm RH | FB08277  | £368.45 | FB08290           | £415.80 |
| Offset Quadrant 1200 x 800mm LH | FB08278  | £375.37 | FB08291           | £423.89 |
| Offset Quadra