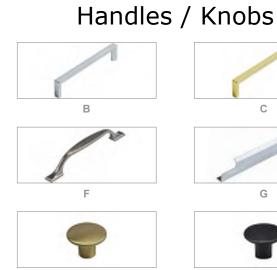

£656.20 £656.20

640

218/353

49

Μ

С

TAVISTOCK

| Han | dle      | Size       | Finish           | Code    | Inc VAT |
|-----|----------|------------|------------------|---------|---------|
| Α   | Adela    | 168mm (I)  | Chrome           | FB05199 | £6.90   |
| в   | Lucia    | 135mm (I)  | Chrome           | FB05207 | £16.30  |
| С   | Lucia    | 135mm (I)  | Brushed Brass    | FB09832 | £16.30  |
| D   | Lucia    | 135mm (I)  | Black            | FB05206 | £16.30  |
| Е   | Cecily   | 170mm (I)  | Chrome           | FB05201 | £20.40  |
| F   | Cecily   | 170mm (I)  | Burnished Copper | FB05200 | £20.40  |
|     |          | 197mm (I)  | Chrome           | FB05209 | £17.80  |
| ~   | Odelia   | 247mm (I)  | Chrome           | FB05210 | £20.40  |
| G   | Odella   | 297mm (I)  | Chrome           | FB05211 | £23.20  |
|     |          | 397mm (I)  | Chrome           | FB05212 | £29.80  |
| н   | Malin    | 30mm (w)   | Chrome           | FB05208 | £8.30   |
| I   | Hana     | 30mm (dia) | Chrome           | FB05205 | £9.70   |
| J   | Hana     | 30mm (dia) | Brushed Brass    | FB08560 | £9.70   |
| к   | Hana     | 30mm (dia) | Black            | FB08559 | £9.70   |
| L   | Florence | 31mm (dia) | Chrome           | FB05204 | £11.00  |
| М   | Florence | 31mm (dia) | Burnished Copper | FB05203 | £11.00  |
| N   | Tula     | 55mm (w)   | Chrome           | FB05213 | £13.70  |
| 0   | Clara    | 26mm (dia) | Chrome           | FB05202 | £27.30  |
| Ρ   | Maya     | 29mm (dia) | Chrome           | FB08557 | £25.30  |
| Q   | Maya     | 29mm (dia) | Brushed Brass    | FB08556 | £25.30  |
| R   | Sofia    | 30mm (dia) | Bronze           | FB08558 | £19.00  |