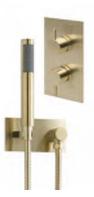

c Dual Function Bar Valve

With Rigid Riser & Shower Handset

### Features Include:

- 10 Year Guarantee\*\*
- · Adjustable Height 850-1290mm
- · Easyfix Bar Valve Kits

Minimum Recommended Pressure Of 0.5 bar



\*5 Year Warranty • \*\*10 Year Warranty • 12 Months Warranty On All Serviceable Parts Including Cartridges

Chrome

FB03551

£350.00





## Globe Round Shower Kits

Features Include:

- 10 Year Guarantee\*
- Working Pressure 0.5-3 Bar

**Globe Round Twin Concealed Thermostatic Valve** With Round Wall Arm & Round Fixed Shower Head

**Finish Options** Chrome Brushed Brass Matt Black Chrome FB08177 £290.00 Matt Black FB08180 £330.00 Brushed Brass FB08183 £340.00



Chrome



**Globe Round Twin Concealed Thermostatic Valve** 

With Round Wall Elbow & Round Sliding Rail Kit/Handset



**Brushed Brass** 

| Chrome        | FB08178 | £290.00 |
|---------------|---------|---------|
| Matt Black    | FB08181 | £330.00 |
| Brushed Brass | FB08183 | £340.00 |

Matt Black

## **Globe Round Triple Concealed Thermostatic Valve** With Round Wall Arm, Round Fixed Shower Head, Round Wall Elbow & Round Sliding Rail Kit/Handset

#### **Globe Round Thermostatic Dual Function Bar Valve** With Round Sliding Rail Kit & Shower Handset



| Chrome        | FB08179 | £430.00 |
|---------------|---------|---------|
| Matt Black    | FB08182 | £500.00 |
| Brushed Brass | FB08185 | £550.00 |



FB08176 £180.00

\*10 Year Warranty • 12 Months Warranty On All Serviceable Parts Including Cartridges







## Cube Square Shower Kits

Features Include:

- 10 Year Guarantee\*
- Working Pressure 0.