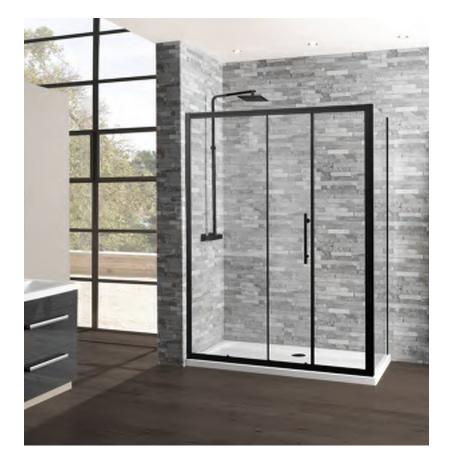

an glass
- 10 year warranty

| Size<br>(mm) | Adjustment<br>(mm) | Aperture<br>(mm) | Code    | Inc VAT |
|--------------|--------------------|------------------|---------|---------|
| 1000 x 1850  | 960-1000           | 388.9            | FB01088 | £410.00 |
| 1100 x 1850  | 1060-1100          | 438.9            | FB01089 | £435.00 |
| 1200 x 1850  | 1160-1200          | 488.9            | FB09386 | £435.00 |
| 1300 x 1850  | 1260-1300          | 538.9            | FB01091 | £500.00 |
| 1400 x 1850  | 1360-1400          | 588.9            | FB09388 | £500.00 |
| 1500 x 1850  | 1460-1500          | 638.9            | FB09389 | £535.00 |
| 1600 x 1850  | 1560-1600          | 688.9            | FB01094 | £560.00 |
| 1700 x 1850  | 1660-1700          | 738.9            | FB01095 | £580.00 |



#### Oceana Crystal Black Side Panel

| Size<br>(mm) | Code    | Inc VAT |
|--------------|---------|---------|
| 700          | FB01096 | £350.00 |
| 760          | FB01097 | £350.00 |
| 800          | FB01098 | £375.00 |
| 900          | FB01099 | £390.00 |
| 1000         | FB01100 | £410.00 |

For Shower Trays See Pages 96-105

68



### Crystal Black 6mm



**Corner Pivot Door Enclosure Shown** 

#### Oceana Crystal Black Pivot Door

- 6mm toughened safety glass
- 1850/1900mm high
- Easy-Clean glass
- 10 year warranty

| Size<br>(mm) | Adjustment<br>(mm) | Aperture<br>(mm) | Code    | Inc VAT |
|--------------|--------------------|------------------|---------|---------|
| 700 x 1850   | 660-700            | 456              | FB01079 | £415.00 |
| 760 x 1850   | 720-760            |