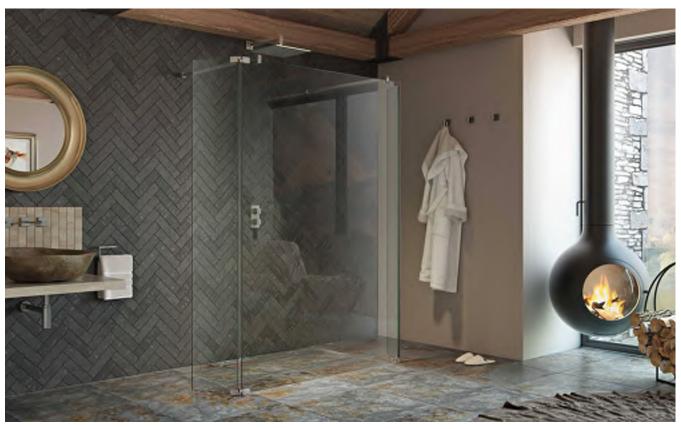

### Cadence Furniture Collection

Sophistication made simple. A clean and refreshingly uncomplicated design, Cadence's angular form perfectly captures understated style.

500 Freestanding Unit

600 Wall Mounted Unit & Tall Column Unit

1200 Wall Mounted Unit & Tall Column Unit

### Cadence Furniture Collection (Cont.)

Precise and restrained, this refined unit brings an understated silhouette to our furniture collection which is ideal for the modern home.

1200 Wall Mounted Unit

500 Freestanding Unit

**800 Wall Mounted Unit** 