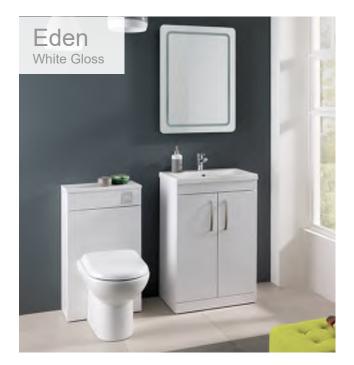

### While Stocks Last Eden

5 Year Warranty

#### 500mm Floor Standing 2 In 1 WC & Vanity Unit

Including Basin, Furniture Unit & Concealed Cistern 500(w) x 890(h) x 360(d)mm

| Gloss White | FB01162 | £550.00 |
|-------------|---------|---------|
| Grey Avola  | FB01168 | £645.00 |
| Gloss Grey  | FB01180 | £675.00 |

**Gloss White** 

Grey Avola

**Gloss Grey** 