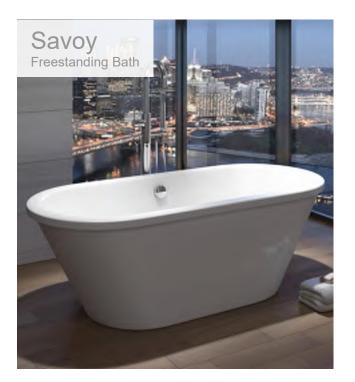

### Vitoria

Bring a touch of classic design to your bathroom with Vitoria; the elegant, timeless styling is the perfect bathroom solution for a period home 10 Year Warranty.

600 Freestanding Unit

600 Freestanding Unit & Underslung Basin

£912.60

600 Freestanding Unit Including Worktop & Underslung 1TH Basin

580(w) x 905(h) x 530(d)mm

| Finish         | Code    |
|----------------|---------|
| Linen White    | FB05883 |
| Pebble Grey    | FB05882 |
| Matt Dark Grey | FB05881 |

£961.09

www.formulabathrooms.co.uk

42

A