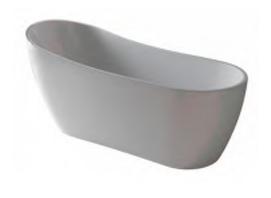

holes
- Internal Depth 450mm (At deepest point)
- Includes a factory fitted pop up waste and overflow.



200

С

1500 x 750mm FB07905 £1430.00

1700 x 800mm FB01519 **£1600.00** 



## **Oxwich Freestanding Bath**





#### **Oxwich Shaped Freestanding Bath**

Shaped Freestanding Double Ended Bath White

- 5 year manufacturers guarantee covering all defects
- Manufactured from high quality acrylic sheet and an additional fibreglass reinforcement
- Supplied with factory fitted support frame and adjustable feet to compensate for any uneven floor
- · No tap holes
- Suitable For Both Wall Mounted and Freestanding Taps
- Internal Depth 430mm (At deepest point)
- Includes a factory fitted pop up waste and overflow.



1700 x 800mm FB07902 **£1570.00** 

201



## Whitmore Freestanding Baths





#### Whitmore Shaped Freestanding Bath

#### Shaped Freestanding Bath White

- 5 year manufacturers guarantee covering all defects
- Manufactured from high quality acrylic sheet and an additional fibreglass reinforcement
- Supplied with factory fitted support frame and adjustable feet to compensate for any uneven floor
- · No tap holes
- Suitable For Freestanding Taps
- Internal Depth 435mm (At deepest point)
- Includes a factory fitted pop up waste and overflow.



1700 x 720mm FB01520 **£1630.00** 

202





## Trojan Twin Skinned Freestanding Baths

#### **Material & Product Standards**

#### EN 263, EN 198, CE EN 14516:2015 CL.2 PH

- · Two Lucite® acrylic sheets seamlessly bonded to create a one piece bath and surround
- · Encapsulated baseboard routed and shaped to cover the full b