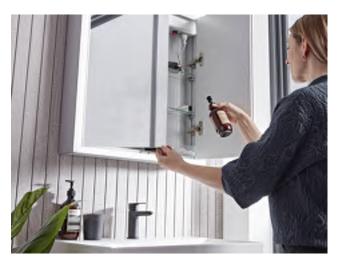

**Mirror Cabinet** Single Door 460(w) x 750(h) x 130(d)mm

|                | ( )     |
|----------------|---------|
| Finish         | Code    |
| Paper White    | FB08564 |
| Matt Spruce    | FB08566 |
| Matt Dark Grey | FB08565 |
|                |         |

£209.60

**Mirror Cabinet** Double Door

| 600(w) | x 650 | (h) x 1 | 130(d) | )mm |
|--------|-------|---------|--------|-----|
|--------|-------|---------|--------|-----|

| Finish         | Code    |
|----------------|---------|
| Paper White    | FB08567 |
| Matt Spruce    | FB08569 |
| Matt Dark Grey | FB08568 |

**Illuminated Framed Mirror** Including Mirror & Frame

450(w) x 700(h) x 54(d)mm

| Finish         | Code    |
|----------------|---------|
| Linen White    | FB05886 |
| Pebble Grey    | FB05885 |
| Matt Dark Grey | FB05884 |

#### Mirrors

(Chrome)

**Illuminated Framed Mirror** 

Including Mirror & Frame

556(w) x 790(h) x 54(d)mm

| Code    |
|---------|
| FB05889 |
| FB05888 |
| FB05887 |
|         |

£423.00

(dia)

**Wooden Framed Mirror** Including Mirror & Frame

570(w) x 800(h) x 24(d)mm

| Finish         | Code    |
|----------------|---------|
| Linen White    | FB06075 |
| Pebble Grey    | FB06077 |
| Matt Dark Grey | FB06074 |