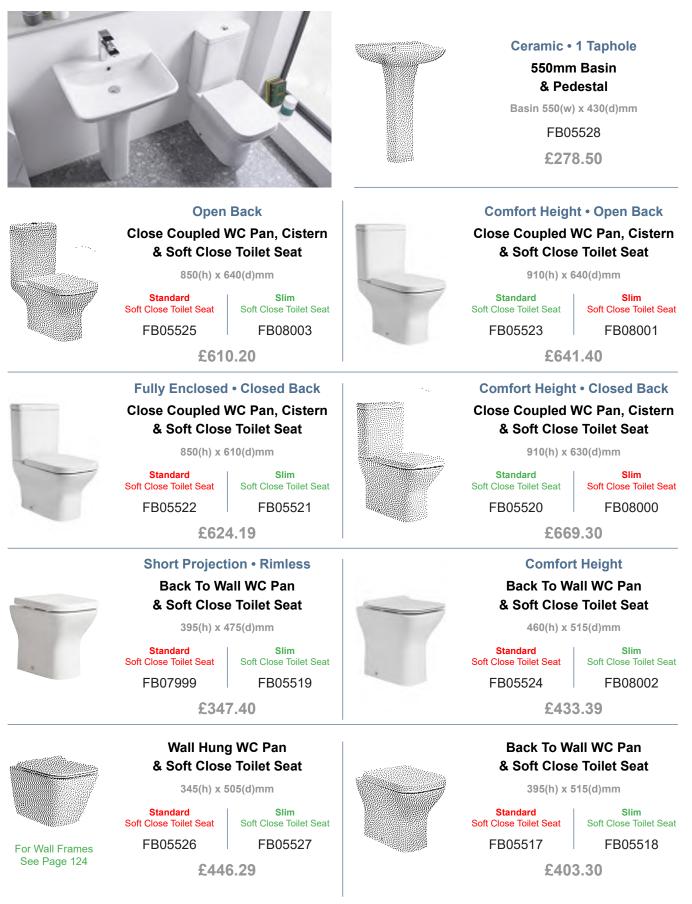

### Arctic

2 Year Warranty

 Basin Unit - 2 Door

 Inc Ceramic Basin

 Gloss White

 450mm\*
 FB00449
 £260.00

 550mm
 FB00450
 £280.00

 650mm
 FB00451
 £365.00

\*450mm Not Suitable For Combination Runs

С

Corner Basin Unit - 1 Door\*

570mm

FB00459

£380.00

\*Not Suitable For Combination Runs

Basin Unit - 3 Door, 2 Drawer\* Inc Ceramic Basin Gloss White 750mm FB00452 £425.00 \*Not Suitable For Combination Runs