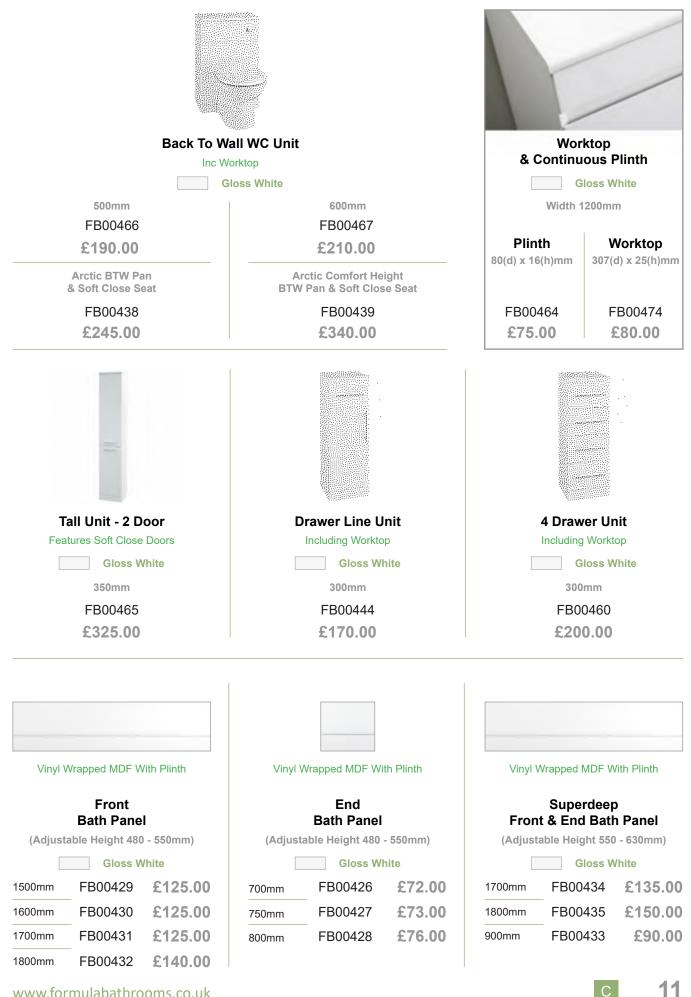

### Arctic

2 Year Warranty

 Basin Unit - 2 Door

 Inc Ceramic Basin

 Gloss White

 450mm\*
 FB00449
 £260.00

 550mm
 FB00450
 £280.00

 650mm
 FB00451
 £365.00

\*450mm Not Suitable For Combination Runs

С

Corner Basin Unit - 1 Door\*

570mm

FB00459

£380.00

\*Not Suitable For Combination Runs

Basin Unit - 3 Door, 2 Drawer\* Inc Ceramic Basin Gloss White 750mm FB00452 £425.00 \*Not Suitable For Combination Runs

www.formulabathrooms.co.uk

**Bijou** 5 Year Warranty

White GlossIncluding Ceramic Basin\*400(w) x 220(d)mmFloorstanding Unit<br/>FB08988£220.00Wall Hung Unit<br/>FB00515£220.00

\*All Ceramic Basins Are Universally Handed (Left & Right Hand)