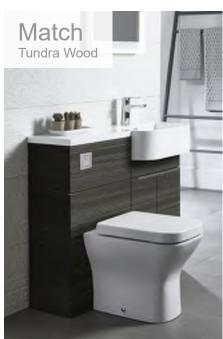

### Match

Sophistication made simple. A clean and refreshingly uncomplicated design, Cadence's angular form perfectly captures understated style.

Left Hand Shown

Left Hand Shown

**Right Hand Shown** 

#### 1000mm Unit & Basin

Including Polymarble Basin & Worktop Excluding Pan & Cistern 1000(w) x 845(h) x 380(d)mm

| Finish           | LH      | RH      |
|------------------|---------|---------|
| Gloss White      | FB06142 | FB06143 |
| Gloss Light Grey | FB06125 | FB06124 |
| Gloss Clay       | FB06120 | FB06121 |
| Oxford Blue      | FB06138 | FB06139 |
| Tundra Wood      | FB06140 | FB06141 |
| Havana Oak       | FB06122 | FB06123 |
| £1020 10         |         |         |

#### 1200mm Unit & Basin

Including Polymarble Basin & Worktop Excluding Pan & Cistern 1200(w) x 845(h) x 380(d)mm

| Finish           | LH      | RH      |
|------------------|---------|---------|
| Gloss White      | FB06154 | FB06155 |
| Gloss Light Grey | FB06148 | FB06149 |
| Gloss Clay       | FB06144 | FB06145 |
| Oxford Blue      | FB06150 | FB06151 |
| Tundra Wood      | FB06152 | FB06153 |
| Havana Oak       | FB06146 | FB06147 |