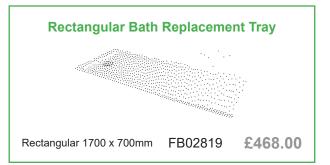

0 x 900mm | FB02768 | £272.00 |
| Rectangular 1100 x 700mm | FB02770 | £274.00 |
| Rectangular 1100 x 760mm | FB02772 | £293.00 |
| Rectangular 1100 x 800mm | FB02774 | £270.00 |
| Rectangular 1100 x 900mm | FB02776 | £304.00 |
| Rectangular 1200 x 700mm | FB02778 | £270.00 |
| Rectangular 1200 x 760mm | FB02780 | £270.00 |
| Rectangular 1200 x 800mm | FB02782 | £274.00 |
| Rectangular 1200 x 900mm | FB02784 | £287.00 |
| Rectangular 1300 x 700mm | FB02786 | £340.00 |
| Rectangular 1300 x 760mm | FB02788 | £346.00 |
| Rectangular 1300 x 800mm | FB02790 | £352.00 |
| Rectangular 1300 x 900mm | FB02792 | £362.00 |
| Rectangular 1400 x 700mm | FB02794 | £339.00 |
| Rectangular 1400 x 760mm | FB02796 | £339.00 |

**Rectangular (Centre Waste)** 

Waste Position - Centre (800 - 2000mm)

1000





| www.formulabathrooms.co.uk |
|----------------------------|
|----------------------------|



| Square               | Code    | Inc VAT |
|----------------------|---------|---------|
| Square 700 x 700mm   | FB02738 | £200.00 |
| Square 760 x 760mm   | FB02740 | £191.00 |
| Square 800 x 800mm   | FB02742 | £203.00 |
| Square 900 x 900mm   | FB02744 | £234.00 |
| Square 1000 x 1000mm | FB02746 | £329.00 |
| Square 1100 x 1100mm | FB02748 | £365.00 |
| Square 1200 x 1200mm | FB02750 | £390.00 |

| Quadrant               | Code    | Inc VAT |
|------------------------|---------|---------|
| Quadrant 800 x 800mm   | FB02842 | £205.00 |
| Quadrant 900 x 900mm   | FB02844 | £234.00 |
| Quadrant 1000 x 1000mm | FB02846 | £310.00 |

| Offset Quadrant       | LH      | RH      | Inc VAT |
|---