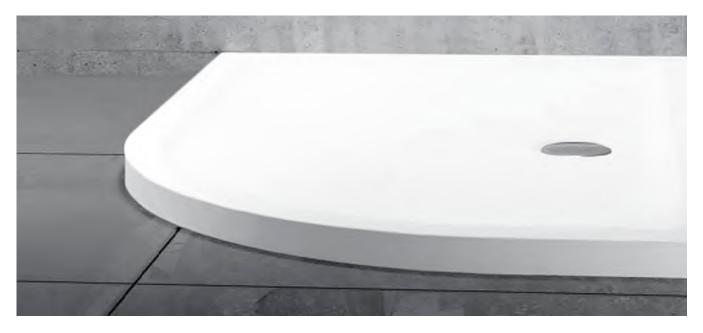

5 | £52.00  |
| Classi Seal 3.2 Metre | FB00756 | £67.00  |
| Classi Seal 4.0 Metre | FB00757 | £84.00  |





Slip Resistant

Square 760 x 760mm Square 800 x 800mm

Square

### Form 40 Slip Resistant Shower Trays

At only 40mm high, the Form40 Slip Resistant shower tray is a practical and stylish choice for any installation, providing a safe and comfortable showering experience.

#### Please Test Water Drainage Before Finalising Installation

- Features a Slip Resistant surface pattern
- 5 year guarantee covering all manufacturing defects
- Designed for a 90mm high flow shower waste sold separately

- 40mm thick shower tray
- 50mm edge width enabling installation of various enclosures
- High quality stone resin shower tray with a gel coat





100









www.formulabathrooms.co.uk







| Slip Resistant<br>Rectangular | Code    | Inc VAT |
|-------------------------------|---------|---------|
| Rectangular 800 x 700mm       | FB01360 | £170.00 |
| Rectangular 900 x 700mm       | FB01361 | £195.00 |
| Rectangular 900 x 760mm       | FB01362 | £200.00 |
| Rectangular 900 x 800mm       | FB01363 | £205.00 |
| Rectangular 1000 x 700mm      | FB01364 | £215.00 |
| Rectangular 1000 x 800mm      | FB01365 | £260.00 |
| Rectangular 1000 x 900mm      | FB01366 | £260.00 |
| Rectangular 1100 x 800mm      | FB01367 | £270.00 |
| Rectangular 1200 x 700mm      | FB01368 | £245.00 |
| Rectangular 1200 x 760mm      | FB01369 | £245.00 |
| Rectangular 1200 x 800mm      | FB01370 | £250.00 |
| Rectangular 1200 x 900mm      | FB01371 | £265.00 |
| Rectangular 1300 x 800mm      | FB01372