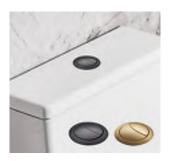

ase.

| Flush Button Kit<br>38mm                                     | Flush Button Kit<br>48mm                        | Close Coupled<br>Flush Valve |
|--------------------------------------------------------------|-------------------------------------------------|------------------------------|
| Compatible Cisterns:<br>• Orbit<br>• Lansdown<br>• Structure | Compatible Cisterns:<br>• Aerial<br>• Micra Evo | 2" Base                      |
| FB08614                                                      | FB08615                                         | FB08616                      |
| £107.90                                                      | £107.90                                         | £34.60                       |



## **Optional Black & Brushed Brass Flush Button Upgrades**



#### **Compatible Cisterns:**

- Orbit
   Structure
- Lansdown

Matt Black

FB06308 £22.80

Brushed Brass FB08609 £28.80

#### **Compatible Cisterns:**

- Aerial
   Micra Evo
- Loft Vibe

Matt Black

FB06309 £22.80

A

Brushed Brass FB08607 £28.80

www.formulabathrooms.co.uk

### 123

# Wall Hung Frames



## Wall Hung Frames



#### 1.0m Wall Hung WC Frame

500(w) x 1000(h) x 167-215(d)mm

- Use for boxed in applications
- Air Gap inlet valve

FB06298

£322.50

Requires flush plate / button or contactless sensor

0.4m WC / Bidet Frame

400(w) x 400(h) x 170-335(d)mm



Rubber pipe mount to reduce noise

Vortex or Comfort Cistern Compatible

FB06301

£149.40

Allows wall hung WC pans to be installed in slim depth narrow units such as Match or 500mm BTW Units



1.17m Wall Hung Frame 500(