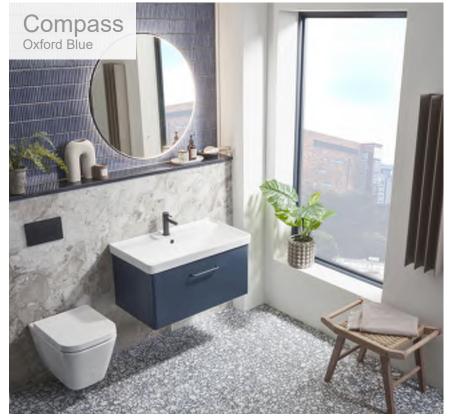

### Compass

Compass has smooth curved edges and a luxuriously deep ceramic basin, sure to impress, whilst the extra thick doors and robust construction show it is built to last. 10 Year Warranty.

800 Wall Mounted Unit

#### 600 Freestanding Unit

Including Ceramic Basin

600(w) x 870(h) x 475(d)mm

| Gloss White      | FB05801 |
|------------------|---------|
| Gloss Light Grey | FB05799 |
| Gloss Clay       | FB05798 |
| Oxford Blue      | FB05800 |

£587.90

800 Wall Mounted Unit

Including Ceramic Basin 800(w) x 460(h) x 475(d)mm

| Gloss White      | FB05821 |
|------------------|---------|
| Gloss Light Grey | FB05819 |
| Gloss Clay       | FB05818 |
| Oxford Blue      | FB05820 |

£707.80

#### **800 Freestanding Unit**

Including Ceramic Basin

800(w) x 860(h) x 475(d)mm

| FB05805 |
|---------|
| FB05803 |
| FB05802 |
| FB05804 |
|         |

£819.60

**Back To Wall WC Unit** 

Including Worktop 570(w) x 860(h) x 218(d)mm

#### 600 Freestanding Unit

Including Ceramic Basin 600(w) x 860(h) x 475(d)mm

| Gloss White      | FB05809 |  |
|------------------|---------|--|
| Gloss Light Grey | FB05807 |  |
| Gloss Clay       | FB05806 |  |
| Oxford Blue      | FB05808 |  |
|                  |         |  |