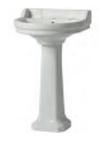

### Compass

Compass has smooth curved edges and a luxuriously deep ceramic basin, sure to impress, whilst the extra thick doors and robust construction show it is built to last. 10 Year Warranty.

800 Wall Mounted Unit

450 Cloakroom Unit

500 Wall Mounted Unit

450 Cloakroom Unit Including Ceramic Basin

455(w) x 860(h) x 285(d)mm

| Gloss White      | FB05793 |
|------------------|---------|
| Gloss Light Grey | FB05791 |
| Gloss Clay       | FB05790 |
| Oxford Blue      | FB05792 |
|                  |         |