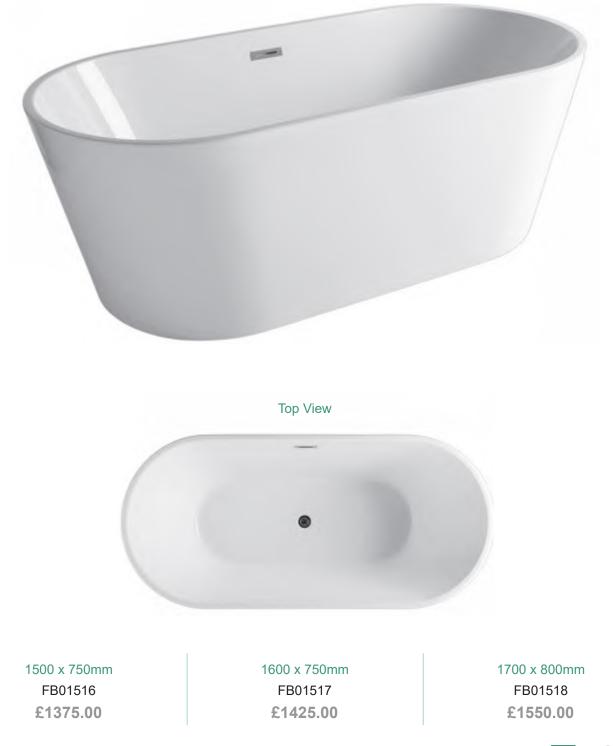

-------------------------------------------------------------------------------|---------|---------|
| Stride Single Mirror Door Cabinet With Soft Close Hinges 490(w) x 650(h) x 136(d)mm    | FB06549 | £373.00 |
| Stride Double Mirror Door Cabinet With Soft Close Hinges<br>650(w) x 650(h) x 136(d)mm | FB06550 | £475.10 |





www.formulabathrooms.co.uk





## Caswell Freestanding Bath

Shaped Freestanding Double Ended Bath White

- · 5 year manufacturers guarantee covering all defects
- · Manufactured from high quality acrylic sheet and an additional fibreglass reinforcement
- · Supplied with factory fitted support frame and adjustable feet to compensate for any uneven floor
- · No tap holes
- Internal Depth 450mm (At deepest point)
- Includes a factory fitted pop up waste and overflow.



www.formulabathrooms.co.uk

195



## Barmouth J Shaped Freestanding Bath



Right Hand Shown
Only Suitable For Wall Mounted & Freestanding Taps



J Shaped Freestanding Double Ended Bath White

- 5 year manufacturers guarantee covering all defects
- High quality acrylic sheet with a fibreglass reinforcement
- · Unique J shape design saves vital bathroom space
- · No tap holes
- Internal Depth 430mm (At deepest point)
- · Includes a factory fitted pop up waste and overflow.

| Left Hand        | <b>Right Hand</b> |
|------------------|-------------------|
| 1500 x 750mm     | 1500 x 750mm      |
| FB01507          | FB01508           |
| £1425.00         | £1425.00          |
| <br>1600 x 800mm | 1600 x 800mm      |
| FB01509          | FB01510           |
| £1550.00         | £1550.00