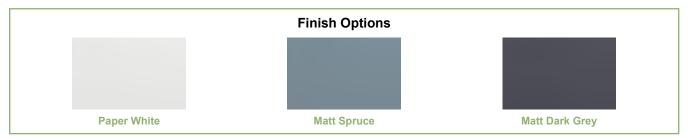

#### **500 Freestanding Unit**

Including 1TH or 2TH Basin 479(w) x 860(h) x 435(d)mm

| Finish         | 1TH     | 2TH     |
|----------------|---------|---------|
| Paper White    | FB08730 | FB08731 |
| Matt Spruce    | FB08728 | FB08729 |
| Matt Dark Grey | FB08726 | FB08727 |

£514.20

600 Freestanding Unit Including 1TH or 2TH Basin 560(w) x 860(h) x 475(d)mm

| Finish         | 1TH     | 2TH     |
|----------------|---------|---------|
| Paper White    | FB08736 | FB08737 |
| Matt Spruce    | FB08734 | FB08735 |
| Matt Dark Grey | FB08732 | FB08733 |
|                | -       |         |