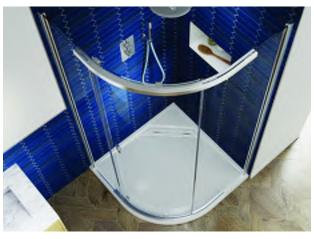

ode

FB02074

FB10185 FB10160

FB09812

FB10186

FB09173

FB02073

#### Quadrant & Offset Quadrant Enclosure Height 2000mm - 8mm Glass



Quadrant Sliding Enclosure • Pinnacle 8 Black

#### Quadrant & Offset Quadrant Doors Height 2000mm - 8mm Glass

| Size<br>(mm)    | Size<br>(mm) | Adjustment<br>(mm)      |
|-----------------|--------------|-------------------------|
| Quadrant        | 900 x 900    | 865 - 885               |
| Quadrant        | 1000 x 1000  | 1000 x 1000             |
| Offset Quadrant | 900 x 800    | 865 - 885 / 765 - 785   |
| Offset Quadrant | 1000 x 800   | 965 - 985 / 765 - 785   |
| Offset Quadrant | 1000 x 900   | 965 - 985 / 865 - 885   |
| Offset Quadrant | 1200 x 800   | 1165 - 1185 / 765 - 785 |
| Offset Quadrant | 1200 x 900   | 1165 - 1185 / 865 - 885 |



**Quadrant Sliding Enclosure • Pinnacle 8** 

| Code    | Inc VAT  |
|---------|----------|
| FB10173 | £1561.27 |
| FB10174 | £1675.62 |
| FB10175 | £1498.67 |
| FB10176 | £1561.27 |
| FB10177 | £1625.06 |
| FB10178 | £1656.36 |
| FB10179 | £1745.45 |

MATT BLACK



Optional Handle - Black



Optional Handle - Chrome

| Extras<br>Angled Stabilising Bracket can be retro fitted |                                           |    |
|----------------------------------------------------------|-------------------------------------------|----|
| Size<br>(mm)                                             | Adjustment<br>(mm)                        |    |
| 220                                                      | Angled Stabilising Bracket<br>1100 - 1400 | FB |
| 320