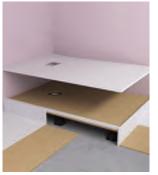

### 100% Waterproof Bathroom Furniture

Available in 3 different ranges, the Oceana 100% waterproof bathroom furniture, caters for both contemporary & traditional tastes. Manufactured using a composite PVC blend to create a rigid and long-lasting design.