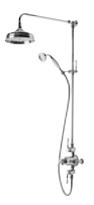

tic Diverter Bar Valve (Easy Fixing Kit Supplied)

With 200mm Round Stainless Steel Shower Head & Multi Function Shower Handset

### FB06583

£391.30

### \*10 Year Warranty On All Serviceable Parts Including Cartridges

**172** C

www.formulabathrooms.co.uk

# **Traditional Showers**

## Cheltenham

Features Include:

- 10 Year Guarantee\*
- Built In Limescale Resistance



Minimum Recommended Pressure Of 0.5 bar

#### Cheltenham Exposed Dual Function Thermostatic Shower Valve

With Round Shower Head & Handset

#### FB06568

£790.10



Minimum Recommended Pressure Of 0.5 bar

### Cheltenham Concealed Dual Function Thermostatic Shower Valve

With Shower Valve with Shower Head & Handset

FB08540

£790.10

## Varsity

Features Include:

- 10 Year Guarantee\*
- Built In Limescale Resistance



Minimum Recommended Pressure Of 0.5 bar

### Varsity Thermostatic Exposed Dual Function Shower Valve

With Shower Head & Shower Handset

### FB06589

£1118.00



Minimum Recommended Pressure Of 0.5 bar

Varsity Thermostatic Concealed Dual Function Diverter Shower Valve

With Shower Head & Single Function Shower Handset

### FB06588

£1032.00

\*10 Years Warranty On All Serviceable Parts Including Cartridges





## Glamour

L.E.D. Illuminated Mirror. Features Include: Heated Demister Pad, Infrared Sensor, IP44 and Touch Sensor Switch With Colour Temperature & Brightness Adjustment.



1200mm Landscape



Portrait



Oval



Square



Round





# Glamour



800mm Landscape

| Product Description                    | Code    | Inc VAT |
|----------------------------------------|---------|