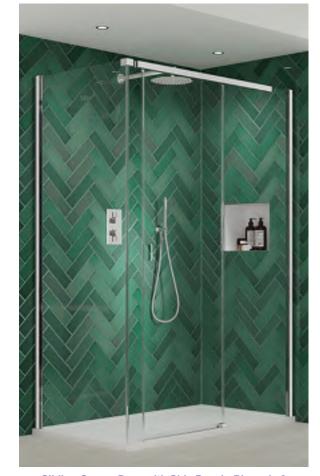

led Stabilising Bracket<br>1200+     | FB02077 | £150.47 | FB10093 | £158.89 |
| -                                                        | Retro Fit Handle                        | FB02075 | £77.04  | FB10094 | £77.04  |
| 10                                                       | Extension Post                          | FB02090 | £63.80  | FB10091 | £67.42  |

### Pinnacle 8 Chrome & Black

Britain

)(](

REFRESHING INNOVATION IN SHOWERS

#### Introducing the Pinnacle 8 shower doors and enclosures featuring:

- 8mm toughened safety glass
- Lifeshield<sup>™</sup> Glass Protection
- 2000mm high

- Concealed fixings throughout
- Easy installation
  - · 20mm adjustment on all wall profiles

#### Straight Sliding Door Height 2000mm - 8mm Glass

Sliding Recessed Enclosure • Pinnacle 8 Black



Sliding Corner Door with Side Panel • Pinnacle 8

#### Sliding Recess Doors Height 2000mm - 8mm Glass

| Size<br>(mm) | Adjustment<br>(mm) | Access<br>(mm) |
|--------------|--------------------|----------------|
| 1000         | 965 - 1005         | 375 - 395      |
| 1100         | 1065 - 1105        | 375 - 395      |
| 1200         | 1165 - 1205        | 475 - 495      |
| 1400         | 1365 - 1405        | 575 - 595      |
| 1500         | 1465 - 1505        | 575 - 595      |
| 1600         | 1565 - 1605        | 575 - 595      |
| 1700         | 1665 - 1705        | 575 - 595      |
| 1800         | 1765 - 1805        | 575 - 595      |

| CHROME  |          |  |
|---------|----------|--|
| Code    | Inc VAT  |  |
| FB02122 | £1065.31 |  |
| FB02123 | £1113.47 |  |
| FB02124 | £1