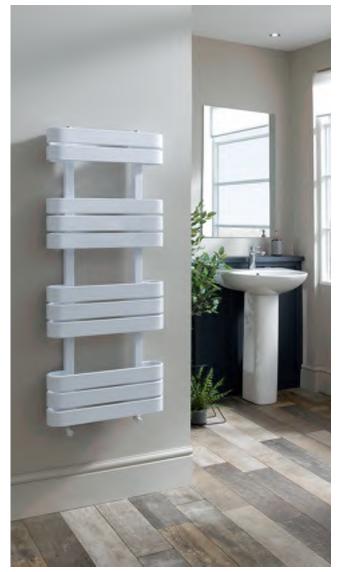

#### For 1200mm units use FB05739 x2

Lighting kits are supplied with a hidden touch sensor that can be installed on either the left or the right, inside the furniture unit.

| Kit Size | Code    | Inc VAT |
|----------|---------|---------|
| 500mm    | FB05738 | £97.80  |
| 600mm    | FB05739 | £111.20 |
| 800mm    | FB05740 | £124.70 |