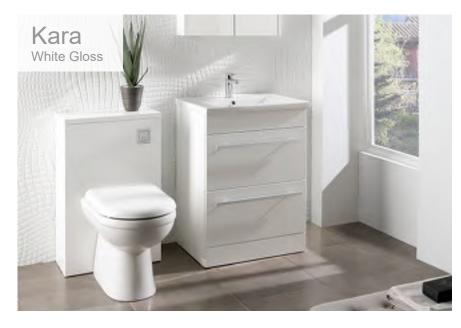

### **Bathroom Furniture**

Kara 5 Year Warranty

#### 600mm Wall Hung Unit 2 Drawer

Including Ceramic Basin

**Gloss White** 

600(w) x 500(h) x 450(d)mm

FB01627 £445.00

2 Soft Close Doors Gloss White 600(w) x 650(h) x 120(d)mm FB01624

£190.00

| 600mm Floorstanding Unit<br>2 Drawer |     |  |
|--------------------------------------|-----|--|
| Including Ceramic Basin              |     |  |
| Gloss                                | Oak |  |

White 600(w) x 775(h) x 450(d)mm FB01623 FB01634

505mm WC Unit

WC Pan Not Included

Supplied Rigid For Easy Installation

505(w) x 775(h) x 250(d)mm

Gloss

White

FB01625

£190.00

£451.00

Oak

FB01636

£500.00

#### 600mm Floorstanding Unit 2 Door Including Ceramic Basin

**Gloss White** 

600(w) x 775(h) x 450(d)mm

FB01622 £465.00

www.formulabathrooms.co.uk

С