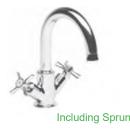

### Compass

Compass has smooth curved edges and a luxuriously deep ceramic basin, sure to impress, whilst the extra thick doors and robust construction show it is built to last. 10 Year Warranty.

800 Wall Mounted Unit