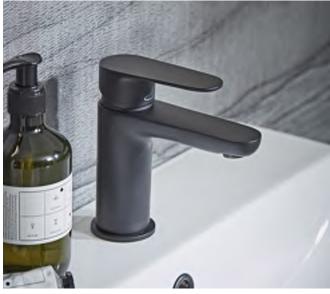

### Compass

Compass has smooth curved edges and a luxuriously deep ceramic basin, sure to impress, whilst the extra thick doors and robust construction show it is built to last. 10 Year Warranty.

800 Wall Mounted Unit

450 Cloakroom Unit

500 Wall Mounted Unit

450 Cloakroom Unit Including Ceramic Basin

455(w) x 860(h) x 285(d)mm

| Gloss White      | FB05793 |
|------------------|---------|
| Gloss Light Grey | FB05791 |
| Gloss Clay       | FB05790 |
| Oxford Blue      | FB05792 |
|                  |         |