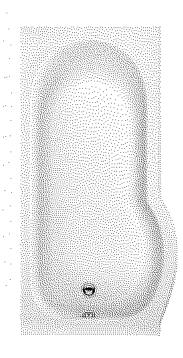

r Shower Bath

(Available In Left or Right Handed Options)



**Right Hand Shown** 

#### 1700mm Space Saver Shower Bath

1690 x 690 x 500mm - With 1 Panel Glass Screen & Front Panel

| Size                              | Standard Inc. VAT      |
|-----------------------------------|------------------------|
| 1690mm Space Saver Shower Bath LH | FB06815 £390.00        |
| 1690mm Space Saver Shower Bath RH | FB06816 £390.00        |
| 1 Panel Space Saver Glass Screen  | FB06845 <b>£400.00</b> |
| Space Saver Front Panel           | FB06645 £140.00        |
| Space Saver End Panel             | FB06646 <b>£55.00</b>  |
| 1 Panel Space Saver               | Top View               |





С

## **Acrylic Shower Baths**



## P-Shaped Shower Baths

(Available In Left or Right Handed Options)





1600 Right Hand Shown

Left Hand Shown

#### **Concert P-Shaped Shower Baths**

#### Height 550mm With 1 Panel Glass Screen, Towel Rail & Front Panel

| Bath Size (mm)                                                 | Standard Inc. VA | T Trojancast Inc. VAT |
|----------------------------------------------------------------|------------------|-----------------------|
| 1600 x 850 x 750, P-Shape Glass Screen & Front Panel LH        | FB06987 £750.00  | FB07010 £1116.00      |
| 1600 x 850 x 750, P-Shape Glass Screen & Front Panel <b>RH</b> | FB06988 £750.00  | FB07011 £1116.00      |
| 1675 x 850 x 750, P-Shape Glass Screen & Front Panel LH        | FB06981 £750.00  | FB07004 £1116.00      |
| 1675 x 850 x 750, P-Shape Glass Screen & Front Panel RH        | FB06982 £750.0   | FB07005 £11