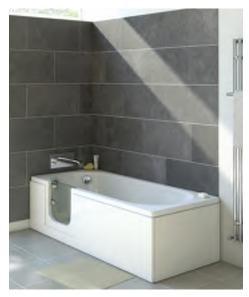

pe Glass Screen & Front Panel RH | FB06995  | £796.00  | FB07017    | £1172.00 |
| Optional Acrylic 750 End Panel (Thickness 3mm)                 | FB06669  | £55.00   | -          | -        |



Extra For Towel Rail On Glass Screen

£

## Walk-In Baths



## Bathe Easy Walk-In Baths

#### (Available In Left or Right Handed Options)

Bath time should be a relaxing, enjoyable experience but for some, getting in and out of the bath can be difficult and stressful without help. Our specialist range of easy access baths, showers and accessories take the worry out of bathing and create a safe yet beautiful bathroom environment for the whole family to enjoy, being both age and ability-friendly.

#### All Bathe Easy Walk-in baths are special order only. Please contact us for delivery lead time.



Left Hand Shown

#### Cascade Single & Double Ended Walk-In Baths

Includes Front & End Panel

| Size                                                  | Inc. VAT         |
|-------------------------------------------------------|------------------|
| 1500 x 700mm Cascade SE Walk-In Bath LH               | FB06677 £3560.00 |
| 1500 x 700mm Cascade <b>SE</b> Walk-In Bath <b>RH</b> | FB06678 £3560.00 |
| 1700 x 700mm Cascade SE Walk-In Bath LH               | FB06679 £3560.00 |
| 1700 x 700mm Cascade <b>SE</b> Walk-In Bath <b>RH</b> | FB06680 £3560.00 |
| 1700 x 750mm Cascade <b>DE</b> Walk-In Bath LH        | FB10193 £3600.00 |
| 1700 x 750mm Cascade <b>DE</b> Walk-In Bath <b>RH</b> | FB10194 £3600.00 |



Left Hand Shown

#### **Comfort Walk-In Bath**

Includes Front & End Panel

| Size