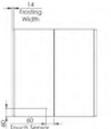

#### Drawer Lighting Kit Inc. IP44 Switch

#### For 1200mm units use FB05739 x2

Lighting kits are supplied with a hidden touch sensor that can be installed on either the left or the right, inside the furniture unit.

| Kit Size | Code    | Inc VAT |
|----------|---------|---------|
| 500mm    | FB05738 | £97.80  |
| 600mm    | FB05739 | £111.20 |
| 800mm    | FB05740 | £124.70 |