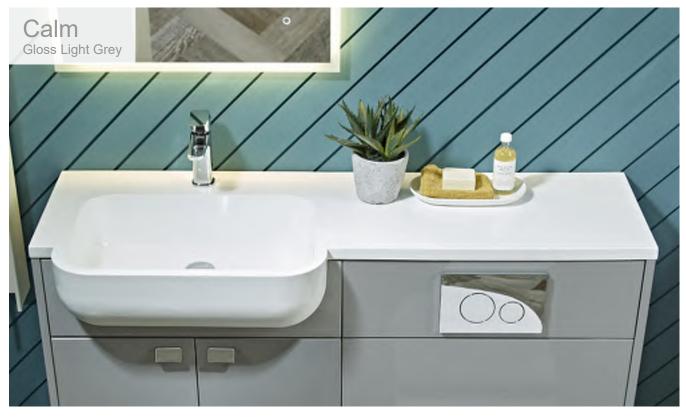

dora Stone | FB05231 |  |
| £327.80       |         |  |

### Slim Depth

£163.90

#### 1500mm Laminate Worktop

1500 x 230 x 28mm

- 28mm thickness (6mm edge radius)
- Edge banded both ends & supplied with extra edge banding
- Sealed under front profile

| Finish        | Code    |  |
|---------------|---------|--|
| White         | FB05217 |  |
| Black Granite | FB05214 |  |
| Riven Slate   | FB05216 |  |
| Isadora Stone | FB05215 |  |
| £111 20       |         |  |

£111.20

#### 2000mm Laminate Worktop

2000 x 230 x 25mm

- 28mm thickness (6mm edge radius)
- Edge banded both ends & supplied
- with extra edge banding Sealed under front profile •
  - Finish Code White FB05221 Black Granite FB05218 **Riven Slate** FB05220 Isadora Stone FB05219







### **Integrated Basins & Worktops**







Left Hand FB05191

**Right Hand** FB05194

#### **Standard Depth**

Integrated Basin & Worktop - 1240mm

- 1240mm Isocast worktop & basin •
- Standard depth 600mm semi-countertop units only
- Integral overflow •

£413.80





FB05198

Left Hand FB05195

### **Standard Depth**

Integrated Basin & Worktop - 1540mm

- 1540mm Isocast worktop & basin •
- Standard depth 600mm semi-countertop units only
  - Integral overflow

£506.30



Left Hand FB05192



**Right Hand** FB05193

#### **Slim Depth**

Integrated Basin & Worktop - 1240mm

- 1240mm Isocast worktop & basin
- Slim depth 600mm semi-countertop units only
- Integral overflow

£413.80



•



Left Hand FB05196

### FB05197

### **Slim Depth**

Integrated Basin & Worktop - 1540mm

- 1540mm Isocast worktop & basin
- Slim depth 600mm