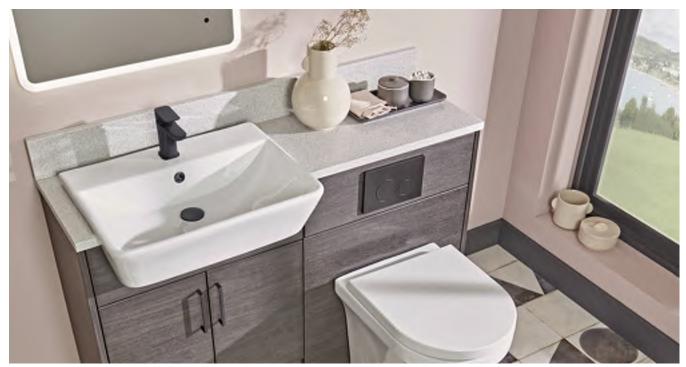

450 Cloakroom Unit

500 Wall Mounted Unit

450 Cloakroom Unit Including Ceramic Basin

455(w) x 860(h) x 285(d)mm

| Gloss White      | FB05793 |
|------------------|---------|
| Gloss Light Grey | FB05791 |
| Gloss Clay       | FB05790 |
| Oxford Blue      | FB05792 |
|                  |         |

#### **500 Wall Mounted Unit**

Including Ceramic Basin 500(w) x 450(h) x 420(d)mm Gloss White FB05813 Gloss Light Grey FB05811 Gloss Clay FB05810 Oxford Blue FB05812

£540.71

**500 Freestanding Unit** 

Including Ceramic Basin

# 0

510mm Back To Wall WC Unit

| Including Worktop | •   | Excluding Cistern |
|-------------------|-----|-------------------|
| 510(w) x 825      | (h) | c 210(d)mm        |

| Gloss White | FB05972 |
|-------------|---------|
| Storm Grey  | FB05971 |