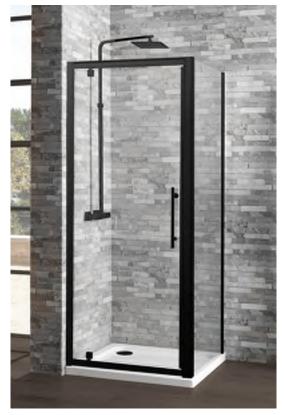

| 488.9            | FB09386 | £435.00 |
| 1300 x 1850  | 1260-1300          | 538.9            | FB01091 | £500.00 |
| 1400 x 1850  | 1360-1400          | 588.9            | FB09388 | £500.00 |
| 1500 x 1850  | 1460-1500          | 638.9            | FB09389 | £535.00 |
| 1600 x 1850  | 1560-1600          | 688.9            | FB01094 | £560.00 |
| 1700 x 1850  | 1660-1700          | 738.9            | FB01095 | £580.00 |



#### Oceana Crystal Black Side Panel

| Size<br>(mm) | Code    | Inc VAT |
|--------------|---------|---------|
| 700          | FB01096 | £350.00 |
| 760          | FB01097 | £350.00 |
| 800          | FB01098 | £375.00 |
| 900          | FB01099 | £390.00 |
| 1000         | FB01100 | £410.00 |

For Shower Trays See Pages 96-105

68



### Crystal Black 6mm



**Corner Pivot Door Enclosure Shown** 

#### Oceana Crystal Black Pivot Door

- 6mm toughened safety glass
- 1850/1900mm high
- Easy-Clean glass
- 10 year warranty

| Size<br>(mm) | Adjustment<br>(mm) | Aperture<br>(mm) | Code    | Inc VAT |
|--------------|--------------------|------------------|---------|---------|
| 700 x 1850   | 660-700            | 456              | FB01079 | £415.00 |
| 760 x 1850   | 720-760            | 516              | FB01080 | £426.00 |
| 800 x 1850   | 760-800            | 556              | FB01081 | £434.00 |
| 900 x 1850   | 860-900            | 656              | FB01082 | £454.00 |
| 1000 x 1900  | 960-1000           | 756              | FB09371 | £490.00 |
| 1100 x 1900  | 1060-1100          | 856              | FB09372 | £510.00 |
| 1200 x 1900  |