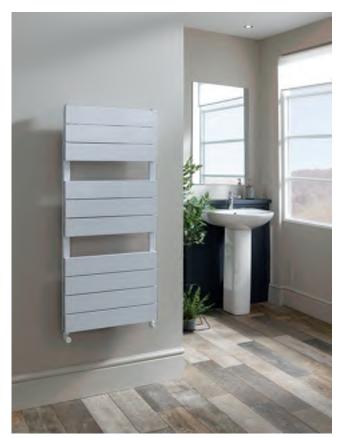

#### For 1200mm units use FB05739 x2

Lighting kits are supplied with a hidden touch sensor that can be installed on either the left or the right, inside the furniture unit.

| Kit Size | Code    | Inc VAT |
|----------|---------|---------|
| 500mm    | FB05738 | £97.80  |
| 600mm    | FB05739 | £111.20 |
| 800mm    | FB05740 | £124.70 |

#### Universal Two Door Tall Column Unit

300(w) x 1200(h) x 265(d)mm

| Finisn           |         |  |
|------------------|---------|--|
| Gloss White      | FB08587 |  |
| Gloss Light Grey | FB08589 |  |
| Tundra Wood      | FB08590 |  |
| Oxford Blue      | FB08588 |  |
| Gloss Spruce     | FB08593 |  |
| Storm Grey       | FB08592 |  |
| Gloss Dark Grey  | FB08591 |  |
| £247 70          |         |  |