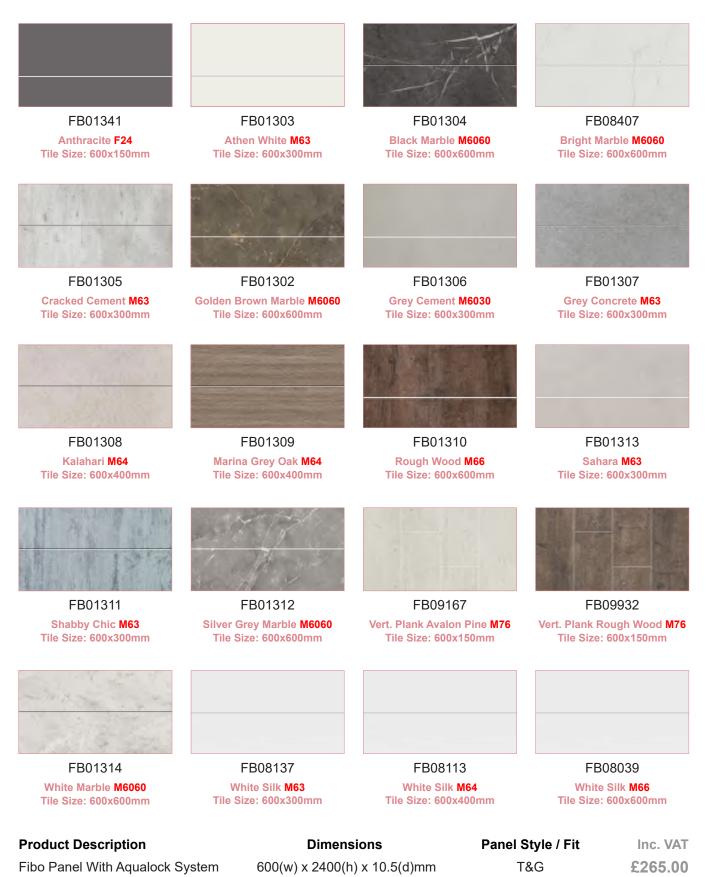

### 600 Wall Cupboard

With Door Pack & Carcass

- Soft close hinges
- Reversible door
- Two glass shelves
- · Concealed hangers

Suitable for standard & slim depth units

| Finish           | Carcass  | Standard |
|------------------|----------|----------|
| Calm             |          |          |
| Gloss Light Grey | Graphite | FB05298  |
| Gloss White      | White    | FB05316  |
| Kona             | Graphite | FB05280  |
| Matt Dark Grey   | Graphite | FB09442  |
| Mineral Blue     | Graphite | FB08927  |
| Legacy           |          |          |
| Flax             | Oak      | FB08902  |
| Matt Dark Grey   | Oak      | FB05371  |
| Metro Grey       | Oak      | FB05352  |
| Mineral Blue     | Oak      | FB08944  |
|                  |          | £467.60  |

## **Charging Station**

Add further functionality to your new Tavistock fitted furniture by adding our charging station. The subtle little unit can be installed into our floor cupboards or wall cabinets and includes both a two-pin charging socket and a USB port to keep all your electricals fully charged.

- · For use within fitted furniture cupboards and wall cabinets
- Two-pin charging point with rocker switch
- USB charging socket
- Matt black finish
- Cover to hide sockets when not in use
- Screwless mounting
- Requires a mains connection (supplied with one metre flying lead)
- · Not recommended for installations in semi-countertop units or drawers
- IP44

Charging Station FB08626

£164.40

# TAVISTOCK

### Solid Surface Worktops

Natural Stone-like Finish

Arctic White

Carrara

**Grey Quartz** 

Starlight

**Stone Grey** 

The range of solid surface worktops combines a seamless style with the look and feel of real stone. The natural stone-like beauty of the solid surface finish makes them a perfect choice for your bathroom.

Solid surface worktops are completely solid and can be easily cut to whatever size or shape your bathroom demands, with no need to bond on finishing strips. Simply cut to the desired profile and sand the edges to a fine finish. Adhesive is also available for joining longer runs or corner installations.

# Standard Depth

### 680mm Solid Surface Worktop

- 680 x 365 x 25mm
- For use with standard depth furniture
- Can be cut to any size/shape
- Factory finished front & ends supplied
- 3mm edge profile

| Code    |
|---------|
| FB05258 |
| FB05262 |
| FB05261 |
| FB05260 |
| FB05259 |
|         |

£230.00

680mm Solid Surface Worktop

680 x 230 x 25mm

Factory finished front & ends supplied

£175.20

Code

FB05244

FB05247