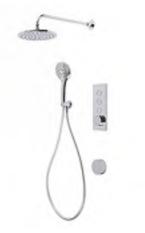

rmostatic Single Function Concealed Push Button Valve

With Overhead Shower

FB08538

£618.10

\*10 Year Warranty On All Serviceable Parts Including Cartridges



www.formulabathrooms.co.uk

# Showers

## Axiom Push Button Concealed Systems

- · Automatic shut down
- Anti-scald control
- 10 Year Guarantee
- Built In Limescale Resistance
- Valve can be mounted horizontally or vertically



Minimum Recommended Pressure Of 1.0 bar

#### Axiom Thermostatic Dual Function Concealed Push Button Valve

With 225mm Round Shower Head, Riser Kit & Multi Function Shower Handset.

FB06566

£940.60



Minimum Recommended Pressure Of 1.0 bar

#### Axiom Thermostatic Dual Function Concealed Push Button Valve

With 225mm Round Shower Head, Brass Wall Elbow & Multi Function Shower Handset

FB06567

£876.10



Minimum Recommended Pressure Of 1.0 bar

#### Axiom Thermostatic Triple Function Concealed Push Button Valve

With 225mm Round Shower Head, Multi Function Shower Handset, Holder & Smart Flow Bath Filler

#### FB08536

£983.60



Minimum Recommended Pressure Of 1.0 bar

#### Axiom Thermostatic Triple Function Concealed Push Button Valve

With 225mm Round Shower Head, Riser Kit, Multi Function Shower Handset & Smart Flow Bath Filler

#### FB08537

£1048.10

\*10 Years Warranty On All Serviceable Parts Including Cartridges

169



## Index

Features Include:

- 10 Year Guarantee\*
- Built In Limescale Resistance





Minimum Recommended Pressure Of 0.3 bar

Index Thermostatic Bar Valve (Easy Fixing Kit Supplied) With Single Function Shower Handset.

FB06571

£272.00



Minimum Recommended P