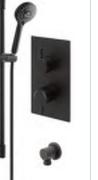

To Install

#### Minimum Recommended Pressure Of 1.0 bar

## Cube Bar Valve Shower Kits

## Square Thermostatic Dual Function Bar Valve

With Rigid Riser & Shower Handset

### Features Include:

- 10 Year Guarantee\*\*
- · Adjustable Height 850-1290mm
- · Easyfix Bar Valve Kits

Minimum Recommended Pressure Of 0.5 bar



\*5 Year Warranty • \*\*10 Year Warranty • 12 Months Warranty On All Serviceable Parts Including Cartridges

Chrome

FB03551

£350.00





## Globe Round Shower Kits

Features Include:

- 10 Year Guarantee\*
- Working Pressure 0.5-3 Bar

**Globe Round Twin Concealed Thermostatic Valve** With Round Wall Arm & Round Fixed Shower Head

**Finish Options** Chrome Brushed Brass Matt Black Chrome FB08177 £290.00 Matt Black FB08180 £330.00 Brushed Brass FB08183 £340.00



Chrome



**Globe Round Twin Concealed Thermostatic Valve** 

With Round Wall Elbow & Round Sliding Rail Kit/Handset



**Brushed Brass** 

| Chrome        | FB08178 | £290.00 |
|---------------|---------|---------|
| Matt Black    | FB08181 | £330.00 |
| Brushed Brass | FB08183 | £340.00 |

Matt Black

## **Globe Round Triple Concealed Thermostatic Valve** With Round Wall Arm, Round Fixed Shower Head, Round Wall Elbow & Round Sliding Rail Kit/Handset

#### **Globe Round Thermostatic Dual Function Bar Valve** With Round Sliding Rail Kit & Shower Handset



| Chrome        | FB08179 | £430.00 |
|---------------|---------|---------|
| Matt Black    | FB08182 | £500.00 |
| Brushed Brass | FB08185 | £550.00 |



FB08176 £180.00

\*10 Year Warranty • 12 Months Warranty On All Serviceable Parts Includin