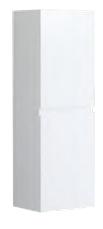

### **300 Floor Cupboard**

With Door Pack & Carcass

- · Soft close runners
- · A plinth is required for this unit

300

Finish

With Door Pack & Carcass

- Soft close hinges •
- Two adjustable glass shelves
- One wooden adjustable shelf
- A plinth is required for this unit ٠

| Calm             |          |         |
|------------------|----------|---------|
| Gloss Light Grey | Graphite | FB08908 |
| Gloss White      | White    | FB08909 |
| Kona             | Graphite | FB08911 |
| Matt Dark Grey   | Graphite | FB08910 |
| Mineral Blue     | Graphite | FB08907 |
| Legacy           |          |         |
| Flax             | Oak      | FB08905 |
| Matt Dark Grey   | Oak      | FB08903 |
| Metro Grey       | Oak      | FB08904 |
| Mineral Blue     | Oak      | FB08906 |
|                  |          | £740.10 |