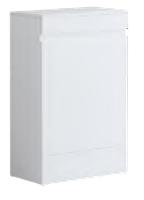

### **200 Floor Cupboard**

With Door Pack & Carcass

- · Soft close hinges
- · One adjustable shelf
- Reversible door •
- · A plinth is required for this unit \*These products have plain fronted door packs

**300 Floor Cupboard** 

A plinth is required for this unit

With Door Pack & Carcass

One adjustable shelf

· Soft close hinges

Reversible door

•

•

| Finish           | Carcass  | Standard | Slim    |
|------------------|----------|----------|---------|
| Calm             |          |          |         |
| Gloss Light Grey | Graphite | FB05291  | FB05283 |
| Gloss White      | White    | FB05309  | FB05301 |
| Kona             | Graphite | FB05273  | FB05265 |
| Matt Dark Grey   | Graphite | FB09438  | FB09432 |
| Mineral Blue     | Graphite | FB08921  | FB08914 |
| Legacy           |          |          |         |
| Flax*            | Oak      | FB08895  | FB08887 |
| Matt Dark Grey*  | Oak      | FB05364  | FB05356 |
| Metro Grey*      | Oak      | FB05345  | FB05337 |
| Mineral Blue*    | Oak      | FB08938  | FB08931 |
|                  |          | £301.31  | £301.31 |