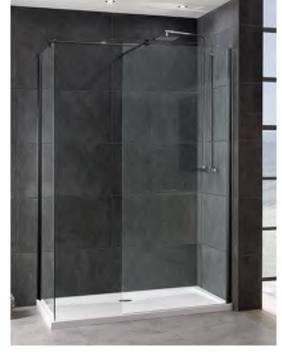

|
| 500 x 2000   | FB09188 | £149.00 |
| 600 x 2000   | FB09189 | £171.00 |
| 700 x 2000   | FB09190 | £191.00 |
| 760 x 2000   | FB09191 | £206.00 |
| 800 x 2000   | FB09192 | £212.00 |
| 900 x 2000   | FB09193 | £232.00 |
| 1000 x 2000  | FB09194 | £257.00 |
| 1100 x 2000  | FB09195 | £278.00 |
| 1200 x 2000  | FB09196 | £299.00 |
| 1400 x 2000  | FB09197 | £341.00 |

#### Fixing Kit:

Inc. Wall Post, Front Fixing Kit & T-Bar

| Brushed Brass | FB09198 | £184.00 |
|---------------|---------|---------|
| Matt Black    | FB09199 | £170.00 |
| Chrome        | FB09200 | £141.00 |

#### Hinged Deflector

| Brushed Brass | FB09185 | £220.00 |
|---------------|---------|---------|
| Matt Black    | FB09186 | £211.00 |
| Chrome        | FB09187 | £201.00 |



Wetroom Glass Panels Brushed Brass



Wetroom Glass Panels Matt Black





Wetroom Glass Panels Chrome



V

### Original 6

Introducing Original6, an exciting new range of shower doors and enclosures based on the highly successful Original collection. With numerous enhanced features Original6 doors are individually hand built to exacting standards and are manufactured with the same attention to detail that has become synonymous with the Kudos brand.



800 Bifold Door with 700 Side Panel



Chrome-Plated Cast Minimalist Metal Handle

#### Bifold Doors Height 1950mm (Excluding Tray)

- 6mm toughened safety glass
- 1950mm high
- Lifeshield Glass Protection



900 Bifold Recessed Door

| Description         | Size<br>(mm) | Code    | Inc VAT |
|---------------------|--------------|---------|---------|
| Bi-fold Shower Door | 7