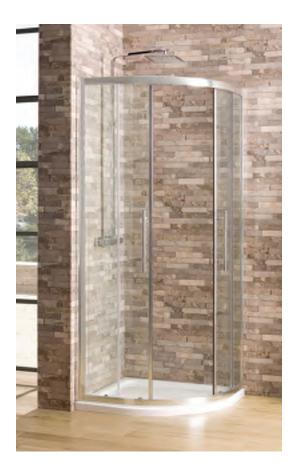

900   | 660-700            | 405              | FB09374 | £430.00 |
| 760 x 1900   | 720-760            | 449              | FB09375 | £440.00 |
| 800 x 1900   | 760-800            | 479              | FB09376 | £450.00 |
| 900 x 1900   | 860-900            | 553              | FB09377 | £475.00 |
| 1000 x 1900  | 960-1000           | 627              | FB09378 | £510.00 |
|              |                    |                  |         |         |

Oceana Crystal Black Side Panel

| Size<br>(mm) | Code    | Inc VAT |
|--------------|---------|---------|
| 700          | FB01096 | £350.00 |
| 760          | FB01097 | £350.00 |
| 800          | FB01098 | £375.00 |
| 900          | FB01099 | £390.00 |
| 1000         | FB01100 | £410.00 |



# Crystal 6mm



**Double Door Enclosure Shown** 



### Oceana Crystal Quadrant Enclosure

#### **Double Door**

- 6mm toughened safety glass
- 1850mm high
- Easy-Clean glass
- 10 year warranty

| Size<br>(mm)                   | Adjustment<br>(mm) | Aperture<br>(mm) | Code    | Inc VAT |
|--------------------------------|--------------------|------------------|---------|---------|
| 800                            | 765-785            | 399              | FB00866 | £470.00 |
| 900                            | 865-885            | 526              | FB00872 | £470.00 |
| 1000                           | 965-985            | 464              | FB00880 | £550.00 |
| Oceana Cover Strips (Optional) |                    |                  | FB01050 | £60.00  |

For Shower Trays See Pages 96-105



## Crystal 6mm



**Right Hand Image Shown**