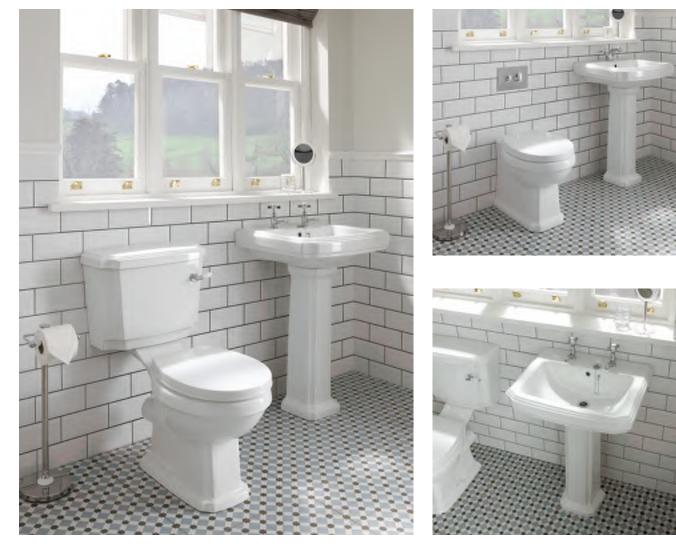

### Arctic

2 Year Warranty

 Basin Unit - 2 Door

 Inc Ceramic Basin

 Gloss White

 450mm\*
 FB00449
 £260.00

 550mm
 FB00450
 £280.00

 650mm
 FB00451
 £365.00

\*450mm Not Suitable For Combination Runs

С

Corner Basin Unit - 1 Door\*

570mm

FB00459

£380.00

\*Not Suitable For Combination Runs

Basin Unit - 3 Door, 2 Drawer\* Inc Ceramic Basin Gloss White 750mm FB00452 £425.00 \*Not Suitable For Combination Runs