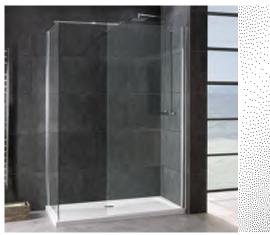

|
| 600 x 2000   | FB09189 | £171.00 |
| 700 x 2000   | FB09190 | £191.00 |
| 760 x 2000   | FB09191 | £206.00 |
| 800 x 2000   | FB09192 | £212.00 |
| 900 x 2000   | FB09193 | £232.00 |
| 1000 x 2000  | FB09194 | £257.00 |
| 1100 x 2000  | FB09195 | £278.00 |
| 1200 x 2000  | FB09196 | £299.00 |
| 1400 x 2000  | FB09197 | £341.00 |

#### Fixing Kit:

Inc. Wall Post, Front Fixing Kit & T-Bar

| Brushed Brass | FB09198 | £184.00 |
|---------------|---------|---------|
| Matt Black    | FB09199 | £170.00 |
| Chrome        | FB09200 | £141.00 |

#### Hinged Deflector

| Brushed Brass | FB09185 | £220.00 |
|---------------|---------|---------|
| Matt Black    | FB09186 | £211.00 |
| Chrome        | FB09187 | £201.00 |



Wetroom Glass Panels Brushed Brass



Wetroom Glass Panels Matt Black





Wetroom Glass Panels Chrome



V

### Original 6

Introducing Original6, an exciting new range of shower doors and enclosures based on the highly successful Original collection. With numerous enhanced features Original6 doors are individually hand built to exacting standards and are manufactured with the same attention to detail that has become synonymous with the Kudos brand.



800 Bifold Door with 700 Side Panel



Chrome-Plated Cast Minimalist Metal Handle

#### Bifold Doors Height 1950mm (Excluding Tray)

- 6mm toughened safety glass
- 1950mm high
- Lifeshield Glass Protection



900 Bifold Recessed Door

| Description         | Size<br>(mm) | Code    | Inc VAT |
|---------------------|--------------|---------|---------|
| Bi-fold Shower Door | 760          | FB01880 | £794.47 |
| B