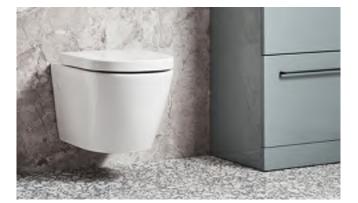

e    | WC Pan, Ciste<br>e Toilet Seat  |  |
| 852(h) x 620(d)mm                  |                                 |  |
| Standard<br>Soft Close Toilet Seat | Wrapover<br>Soft Close Toilet S |  |
| FB08715                            | FB08714                         |  |
| £428.69                            | £455.80                         |  |





852(h) x 620(d)mm

| Standard<br>Soft Close Toilet Seat | Wrapover<br>Soft Close Toilet Seat |
|------------------------------------|------------------------------------|
| FB08713                            | FB08712                            |
| £456.70                            | £483.80                            |



For Wall Frames See Page 124



£521.81

£494.70





490mm Projection

Wrapover Soft Close Toilet Seat FB08716 £348.41





Guarantees: Basin & WC's - 20 Years • WC Seats - 5 Years • Cistern Fittings - 5 Years

www.formulabathrooms.co.uk

145

## Sanitaryware

# TAVISTOCK

## Orbit • Rimless

The contemporary smooth, rounded styling of Orbit is bound to pull you in. This ultra-contemporary collection of basins and WCs all feature Easi-clean rimless technology that allow you to clean surfaces with ease.







**Optional Flush Button/Plate Upgrades** Including Contactless, Brushed Brass & Black Please Refer To Page: 123



Semi-Countertop Basin Standard Depth Basin 560(w) x 145(h) x 450(d)mm

Ceramic • 1 Taphole

FB05640 £220.30



### Ceramic • 1 Taphole

Semi-Countertop Basin Slim Depth Basin 540(w) x 145(h) x 385(d)mm

FB05595

£199.90

### Ceramic • 1 Taphole

550mm Basin & Pedestal

Basin 555(w) x 440(d