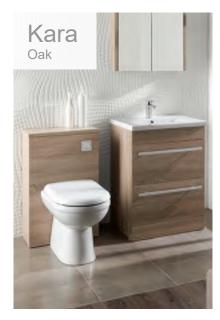

### **Bathroom Furniture**

Kara 5 Year Warranty

#### 600mm Wall Hung Unit 2 Drawer

Including Ceramic Basin

**Gloss White** 

600(w) x 500(h) x 450(d)mm

FB01627 £445.00

2 Soft Close Doors Gloss White 600(w) x 650(h) x 120(d)mm FB01624

£190.00

| 600mm Floorstanding Unit<br>2 Drawer |     |  |
|--------------------------------------|-----|--|
| Including Ceramic Basin              |     |  |
| Gloss                                | Oak |  |

White 600(w) x 775(h) x 450(d)mm FB01623 FB01634

505mm WC Unit

WC Pan Not Included

Supplied Rigid For Easy Installation

505(w) x 775(h) x 250(d)mm

Gloss

White

FB01625

£190.00

£451.00

Oak

FB01636

£500.00

#### 600mm Floorstanding Unit 2 Door Including Ceramic Basin

**Gloss White** 

600(w) x 775(h) x 450(d)mm

FB01622 £465.00

www.formulabathrooms.co.uk

С