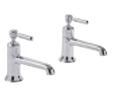

# Chrome Finish • 10 Year Warranty Including Cartridges

## **Kinetic**





Basin Mono FB05402 Min Pressure 0.1 bar £106.90

Waste Not Included



Bath Filler FB05403 Min Pressure 0.2 bar £190.80 Taps



Mini Basin Mono FB05406 Min Pressure 0.1 bar £102.10

Tall

**Basin Mono** 

FB05405

Min Pressure 0.1 bar

£174.60

Waste Not Included

Waste Not Included



Bath Shower Mixer & Handset FB05404 Min Pressure 0.3 bar £256.30



Basin Taps (Pair) FB05407 Min Pressure 0.1 bar £155.30

# TAVISTOCK

## Chrome Finish • 10 Year Warranty Including Cartridges

Marston





Mono Basin Mixer FB08709 Min Pressure 0.2 bar £139.70





Basin Mixer FB05408 Min Pressure 0.2 bar £147.80

Including Click Waste

Waste Not Included

Including Sprung Waste



Bath Filler FB05409 Min Pressure 0.2 bar £192.40



Basin Taps (Pair) FB05411 Min Pressure 0.2 bar £122.50



Bath Shower Mixer & Handset FB05410 Min Pressure 0.2 bar £289.10





Basin Mono FB05413 Min Pressure 0.2 bar £132.70

**Revive** 



Bath Filler FB05414 Min Pressure 0.2 bar £167.10

Bath Shower Mixer & Handset FB05415 Min Pressure 0.2 bar £231.10

www.formulabathrooms.co.uk

160

**Chrome Finish** •

**10 Year Warranty Including Cartridges** 



Savour **Chrome / Matt Black Finish Basin Mono Bath Filler** Min Pressure 0.2 bar Min Pressure 0.2 bar Including Sprung Waste Chrome FB08506 £145.10 Chrome FB08510 £215.00 Matt Black FB08513 £155.80 Matt Black FB08515 £241.80 Mini **Bath Shower Basin Mono** Mixer Min Pressure 0.2 bar & Handset Including Min Pressure 0.2 bar Sprung Waste FB08508 £134.30 FB08511 £268.70 Chrome Chrome

Sign