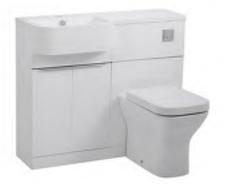

### Nexus

Ideal for small-space or narrow bathrooms, this vanity and WC unit combine with your choice of isocast basin for a compact and complete bathroom furniture solution.

Left Or Right Hand Available (Right Hand Shown)