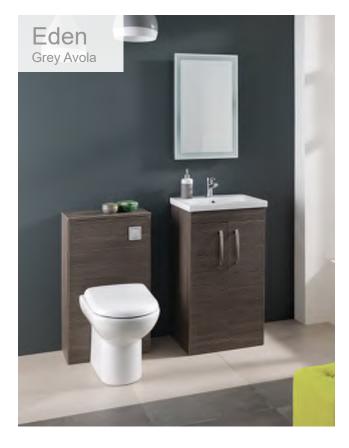

### While Stocks Last Eden

5 Year Warranty

#### 500mm Floor Standing 2 In 1 WC & Vanity Unit

Including Basin, Furniture Unit & Concealed Cistern 500(w) x 890(h) x 360(d)mm

| Gloss White | FB01162 | £550.00 |
|-------------|---------|---------|
| Grey Avola  | FB01168 | £645.00 |
| Gloss Grey  | FB01180 | £675.00 |

**Gloss White** 

Grey Avola

**Gloss Grey** 