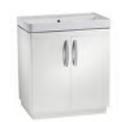

### Arctic

2 Year Warranty

 Basin Unit - 2 Door

 Inc Ceramic Basin

 Gloss White

 450mm\*
 FB00449
 £260.00

 550mm
 FB00450
 £280.00

 650mm
 FB00451
 £365.00