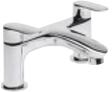

£147.80

2

### Sequence

Wall mounted units with bespoke colour matched handles, adjustable drawer dividers and a thin edged ceramic basin create the ultimate contemporary design, look and feel.

450 Freestanding Unit

450 Freestanding Unit

#### 450mm Freestanding Unit

Including Ceramic Basin 460(w) x 850(h) x 290(d)mm

| Gloss White  | FB06183 |
|--------------|---------|
| Grey         | FB06182 |
| Clay         | FB06181 |
| Mineral Blue | FB08742 |