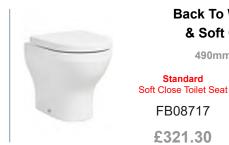

|---------------------------------|--|
| Close Coupled \<br>& Soft Close    | WC Pan, Ciste<br>e Toilet Seat  |  |
| 852(h) x 620(d)mm                  |                                 |  |
| Standard<br>Soft Close Toilet Seat | Wrapover<br>Soft Close Toilet S |  |
| FB08715                            | FB08714                         |  |
| £428.69                            | £455.80                         |  |





852(h) x 620(d)mm

| Standard<br>Soft Close Toilet Seat | Wrapover<br>Soft Close Toilet Seat |
|------------------------------------|------------------------------------|
| FB08713                            | FB08712                            |
| £456.70                            | £483.80                            |



For Wall Frames See Page 124



£521.81

£494.70





490mm Projection

Wrapover Soft Close Toilet Seat FB08716 £348.41





Guarantees: Basin & WC's - 20 Years • WC Seats - 5 Years • Cistern Fittings - 5 Years

www.formulabathrooms.co.uk

145

## Sanitaryware

# TAVISTOCK

## Orbit • Rimless

The contemporary smooth, rounded styling of Orbit is bound to pull you in. This ultra-contemporary collection of basins and WCs all feature Easi-clean rimless technology that allow you to clean surfaces with ease.







**Optional Flush Button/Plate Upgrades** Including Contactless, Brushed Brass & Black Please Refer To Page: 123



Semi-Countertop Basin Standard Depth Basin 560(w) x 145(h) x 450(d)mm

Ceramic • 1 Taphole

FB05640 £220.30



### Ceramic • 1 Taphole

Semi-Countertop Basin Slim Depth Basin 540(w) x 145(h) x 385(d)mm

FB05595

£199.90