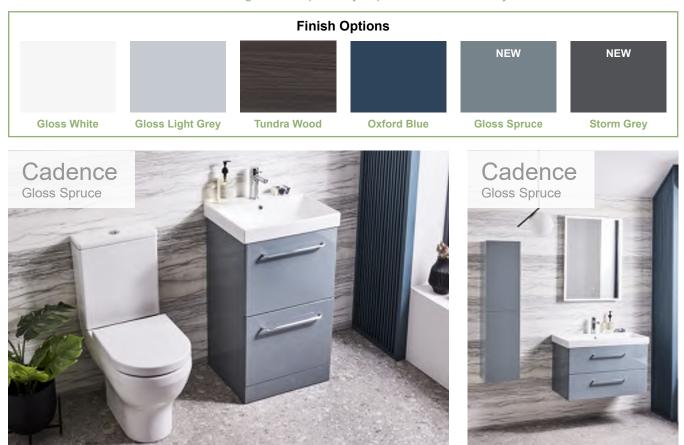

### Cadence Furniture Collection

Sophistication made simple. A clean and refreshingly uncomplicated design, Cadence's angular form perfectly captures understated style.

500 Freestanding Unit

600 Wall Mounted Unit & Tall Column Unit

### Cadence Furniture Collection

### Cadence Furniture Collection (Cont.)

Precise and restrained, this refined unit brings an understated silhouette to our furniture collection which is ideal for the modern home.

1200 Wall Mounted Unit