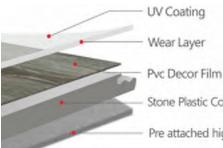

5G Locking System



# Hydro Step

Luxury Rigid SPC Vinyl-Click Flooring





Azure Oak Wood Plank





# Hydro Step

Luxury Rigid SPC Vinyl-Click Flooring

New & Improved 5G Locking System



White Marble Stone Tile



Smoked Oak Wood Plank

Mature Oak Wood Plank



New & Improved 5G Locking System



SPC Vinyl Clic

Hydro Step

# Hydro Step

Luxury Rigid SPC Vinyl-Click Flooring



Silver Ash Wood Plank





Hydro Step

Luxury Rigid SPC Vinyl-Click Flooring

New & Improved 5G Locking System



Storm Grey Stone Tile



Pearl Grey Stone Tile



Welsh Oak Wood Plank



### Hydro Step

Hydro Step vinyl-click flooring has been upgraded to the patented 5G Droplock Click System. No need for adhesive and minimal preparation time is required, simply click and lock the flooring into place.







UV Coating

Wear Layer

Stone Plastic Composite Core

Pre attached high density underlay

4.0mm Rigid Core with a protected 0.55mm vinyl wear-layer & a high density (100kg/m3) pre-attached 1.0mm IXPE underlay



### 5G Välinge Locking System

#### Features:

- Compatible With Underfloor Heating
- 100% Virgin IXPE Underlay Pre-attached
- 33/42 For Both Heavy Commercial
- & Domestic Wear Class
- Micro Bevel Edges
- Deep Embossed Surfaces
- **R9 Slip Resistance**
- Stain Resistance
- Antistatic Resistance
- **CE** Certified
- 100% Waterproof
- **30 Years Domestic Warranty**
- 10 Years Commercial Warranty
- 100% Recyclable



Page 64-65

60  $\cap$ 



| Hydro Step |            | Step Flooring<br>Rigid SPC Vinyl-Click F |              | New & Improved<br>5G Locking System |
|------------|---