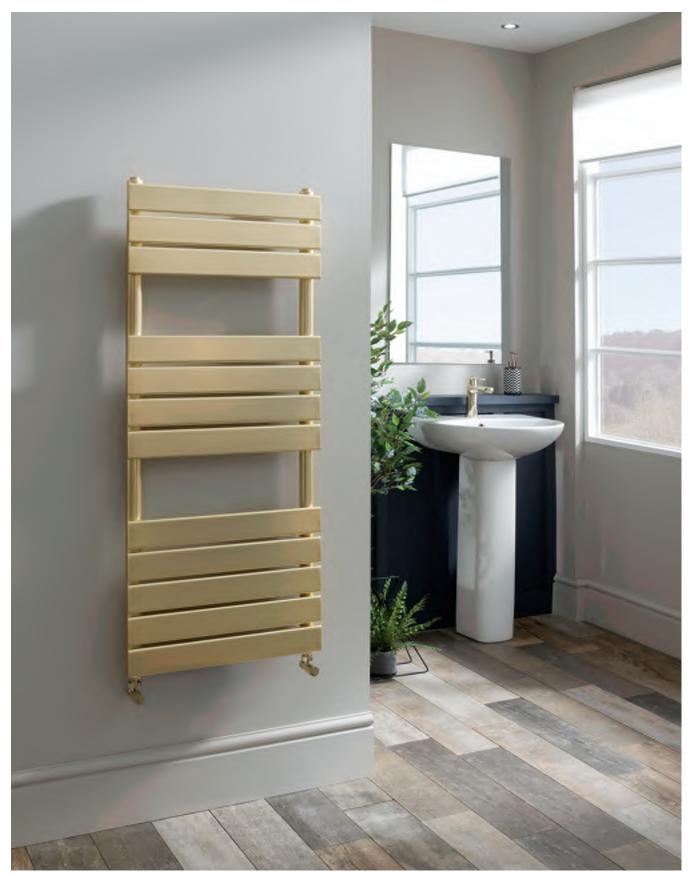

#### For 1200mm units use FB05739 x2

Lighting kits are supplied with a hidden touch sensor that can be installed on either the left or the right, inside the furniture unit.

| Kit Size | Code    | Inc VAT |
|----------|---------|---------|
| 500mm    | FB05738 | £97.80  |
| 600mm    | FB05739 | £111.20 |
| 800mm    | FB05740 | £124.70 |

#### Universal Two Door Tall Column Unit

300(w) x 1200(h) x 265(d)mm

| Finisn           |         |  |
|------------------|---------|--|
| Gloss White      | FB08587 |  |
| Gloss Light Grey | FB08589 |  |
| Tundra Wood      | FB08590 |  |
| Oxford Blue      | FB08588 |  |
| Gloss Spruce     | FB08593 |  |
| Storm Grey       | FB08592 |  |
| Gloss Dark Grey  | FB08591 |  |
| £247 70          |         |  |