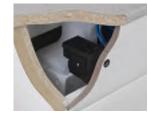

450 Cloakroom Unit

500 Wall Mounted Unit

450 Cloakroom Unit Including Ceramic Basin

455(w) x 860(h) x 285(d)mm

| Gloss White      | FB05793 |
|------------------|---------|
| Gloss Light Grey | FB05791 |
| Gloss Clay       | FB05790 |
| Oxford Blue      | FB05792 |
|                  |         |