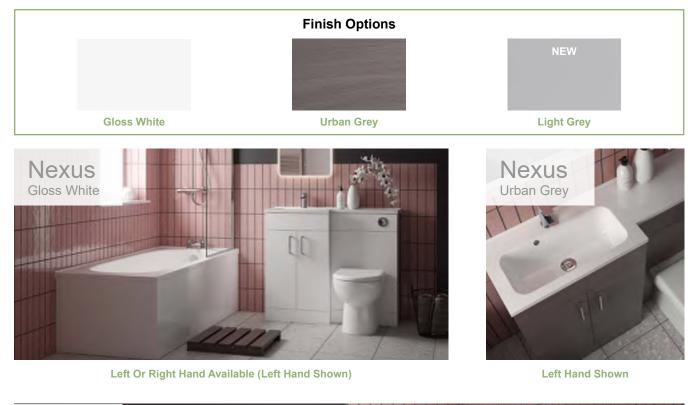

### Nexus

Ideal for small-space or narrow bathrooms, this vanity and WC unit combine with your choice of isocast basin for a compact and complete bathroom furniture solution.

Left Or Right Hand Available (Right Hand Shown)

1000mm Unit & Basin Urban Grey 1000(w) x 860(h) x 250/340(d)mm Left or Right Hand Basin 500mm Back To Wall Unit 500mm Basin Unit LH FB05921 RH FB05922 £593.30

Left Hand Shown

1100mm Unit & Basin Urban Grey 1100(w) x 860(h) x 250/340(d)mm Left or Right Hand Basin 500mm Back To Wall Unit 600mm Basin Unit

LH FB05923 RH FB05924 £624.50

Left Hand Shown 1200mm Unit & Basin Urban Grey 1200(w) x 860(h) x 250/340(d)mm Left or Right Hand Basin 600mm Back To Wall Unit 600mm Basin Unit LH FB05925 RH FB05926

£654.00