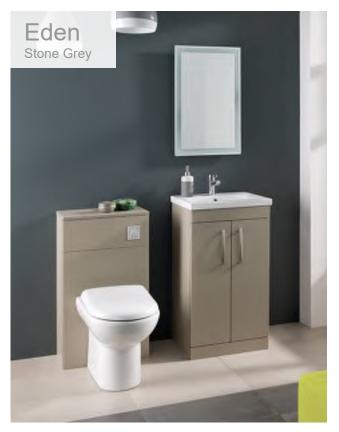

### While Stocks Last Eden

5 Year Warranty

#### 500mm Floor Standing 2 In 1 WC & Vanity Unit

Including Basin, Furniture Unit & Concealed Cistern 500(w) x 890(h) x 360(d)mm

| Gloss White | FB01162 | £550.00 |
|-------------|---------|---------|
| Grey Avola  | FB01168 | £645.00 |
| Gloss Grey  | FB01180 | £675.00 |

**Gloss White** 

Grey Avola

**Gloss Grey** 