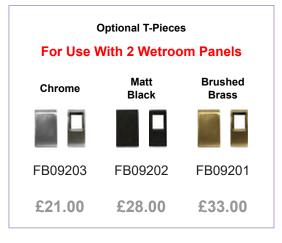

0 |
| 600 x 2000   | FB09189 | £171.00 |
| 700 x 2000   | FB09190 | £191.00 |
| 760 x 2000   | FB09191 | £206.00 |
| 800 x 2000   | FB09192 | £212.00 |
| 900 x 2000   | FB09193 | £232.00 |
| 1000 x 2000  | FB09194 | £257.00 |
| 1100 x 2000  | FB09195 | £278.00 |
| 1200 x 2000  | FB09196 | £299.00 |
| 1400 x 2000  | FB09197 | £341.00 |

#### Fixing Kit:

Inc. Wall Post, Front Fixing Kit & T-Bar

| Brushed Brass | FB09198 | £184.00 |
|---------------|---------|---------|
| Matt Black    | FB09199 | £170.00 |
| Chrome        | FB09200 | £141.00 |

#### Hinged Deflector

| Brushed Brass | FB09185 | £220.00 |
|---------------|---------|---------|
| Matt Black    | FB09186 | £211.00 |
| Chrome        | FB09187 | £201.00 |



Wetroom Glass Panels Brushed Brass



Wetroom Glass Panels Matt Black





Wetroom Glass Panels Chrome



V

### Original 6

Introducing Original6, an exciting new range of shower doors and enclosures based on the highly successful Original collection. With numerous enhanced features Original6 doors are individually hand built to exacting standards and are manufactured with the same attention to detail that has become synonymous with the Kudos brand.



800 Bifold Door with 700 Side Panel



Chrome-Plated Cast Minimalist Metal Handle

#### Bifold Doors Height 1950mm (Excluding Tray)

- 6mm toughened safety glass
- 1950mm high
- Lifeshield Glass Protection



900 Bifold Recessed Door

| Description         | Size<br>(mm) | Code    | Inc VAT |
|---------------------|--------------|---------|---------|
| Bi-fold Shower Door | 760          | FB01880 | £794.47 |
|