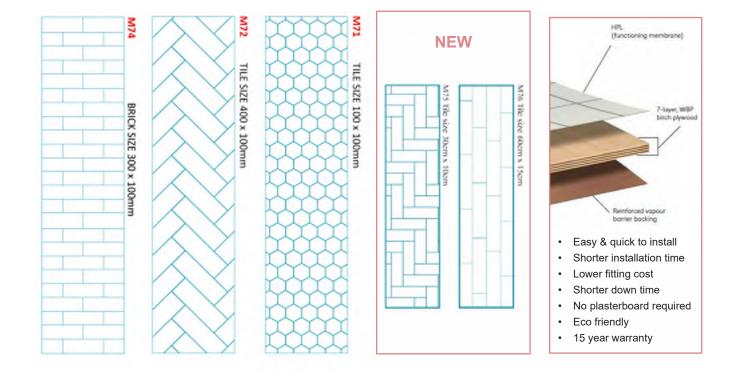

| £40.00          |  |
| Internal | FB03298     | FB03292     | FB03041                | FB03039      | FB03040         |  |
| Corner   | £22.00      | £18.00      | £39.00                 | £38.00       | £35.00          |  |
| H Joint  | _           | _           | FB03038                | FB03036      | FB03037         |  |
| 1100111  | _           | -           | £25.00                 | £33.00       | £22.00          |  |



### Fibo Wall Panels With Aqualock System

Fibo makes installation easier and more cost efficient for customers. The wall system can be installed up to 5 times faster than tiles. Forget backer boards, membrane, glue and grouting, this product can be fitted directly onto wooden or steel studs, or even directly onto existing walls.



### Fibo Tile Size Guide





### Urban Range (Tile Effect Wall Panels)

Fibo Tile Effect Wall Panels HPL (High Pressure Laminate)

2400 x 10.5 With T&G Click System



FB01336 Aberdeen: Metro Brick M74 Tile Size: 300x100mm



FB07828 Black Silk: Hexagonal M71 Tile Size: 100x100mm



FB09783 Black Silk: Metro Brick M74 Tile Size: 300x100mm



Denver White: Metro Brick M74 Tile Size: 300x100mm



FB08163 London: Herringbone M72 Tile Size: 400x100mm



FB09168 Olive Green: Herringbone M75 Tile Size: 300x100mm



FB01339 White Silk: Herringbone M72 Tile Size: 400x100mm



FB01340 London: Metro Brick M74 Tile Size: 300x100mm



FB08711 Olive Green: Metro Brick M74 Tile Size: 300x100mm



FB01338 White Silk: Hexagonal M71 Tile Size: 100x100mm



FB09815 Ocean Blue: Metro Brick M74 Tile Size: 300x100mm



FB01337 Svalbar