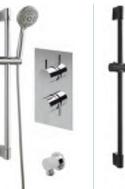

- · Easy To Install

#### Minimum Recommended Pressure Of 1.0 bar

## Cube Bar Valve Shower Kits

## Square Thermostatic Dual Function Bar Valve

With Rigid Riser & Shower Handset

### Features Include:

- 10 Year Guarantee\*\*
- · Adjustable Height 850-1290mm
- · Easyfix Bar Valve Kits

Minimum Recommended Pressure Of 0.5 bar



\*5 Year Warranty • \*\*10 Year Warranty • 12 Months Warranty On All Serviceable Parts Including Cartridges

Chrome

FB03551

£350.00





## Globe Round Shower Kits

Features Include:

- 10 Year Guarantee\*
- Working Pressure 0.5-3 Bar

**Globe Round Twin Concealed Thermostatic Valve** With Round Wall Arm & Round Fixed Shower Head

**Finish Options** Chrome Brushed Brass Matt Black Chrome FB08177 £290.00 Matt Black FB08180 £330.00 Brushed Brass FB08183 £340.00



Chrome



**Globe Round Twin Concealed Thermostatic Valve** 

With Round Wall Elbow & Round Sliding Rail Kit/Handset



**Brushed Brass** 

| Chrome        | FB08178 | £290.00 |
|---------------|---------|---------|
| Matt Black    | FB08181 | £330.00 |
| Brushed Brass | FB08183 | £340.00 |

Matt Black

## **Globe Round Triple Concealed Thermostatic Valve** With Round Wall Arm, Round Fixed Shower Head, Round Wall Elbow & Round Sliding Rail Kit/Handset

#### **Globe Round Thermostatic Dual Function Bar Valve** With Round Sliding Rail Kit & Shower Handset



| Chrome        | FB08179 | £430.00 |
|---------------|---------|---------|
| Matt Black    | FB08182 | £500.00 |
| Brushed Brass | FB08185 | £550.00 |



FB08176 £180.00

\*10 Year Warranty • 12 Months Warranty On All Serviceable Part