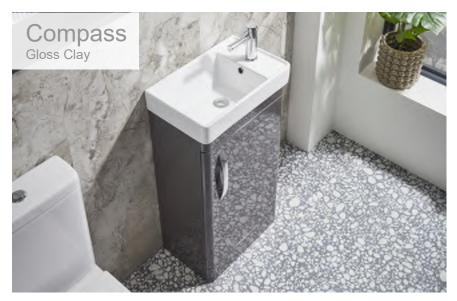

### Compass

Compass has smooth curved edges and a luxuriously deep ceramic basin, sure to impress, whilst the extra thick doors and robust construction show it is built to last. 10 Year Warranty.

800 Wall Mounted Unit

#### **500 Wall Mounted Unit**

Including Ceramic Basin 500(w) x 450(h) x 420(d)mm Gloss White FB05813 Gloss Light Grey FB05811 Gloss Clay FB05810 Oxford Blue FB05812

£540.71

**500 Freestanding Unit** 

Including Ceramic Basin

500(w) x 870(h) x 420(d)mm

FB05797

FB05795

FB05794

FB05796

Gloss White

Gloss Clay

Oxford Blue

Gloss Light Grey

600 Wall Mounted Unit Including Ceramic Basin 600(w) x 460(h) x 475(d)mm FB05816 Gloss White

|                  | 1 200010 |
|------------------|----------|
| Gloss Light Grey | FB05815  |
| Gloss Clay       | FB05814  |
| Oxford Blue      | FB05817  |
|                  |          |