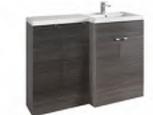

### While Stocks Last **Rio Combination Furniture**

Our ready built combinations save on time and make your life easier. 5 Year Warranty.

**Gloss White** 

Left Or Right Hand Available (Right Hand Shown)

Driftwood

355

٠

Type A

1500

600mm Vanity Unit 600(w) x 355(d) x 864(h)mm

400mm Base Unit 400(w) x 255(d) x 864(h)mm 500mm WC Unit 500(w) x 255(d) x 864(h)mm

1500mm L-Shaped

Type C

#### **1500mm Combination**

1500(w) x 355(d) x 864(h)mm

Left Or Right Hand Available (Left Hand Shown)

| Panel Type     | LH      |    |
|----------------|---------|----|
| Gloss White    | FB04379 | FB |
| Grey Mist      | FB04481 | FB |
| Driftwood      | FB04433 | FB |
| Grey Avola     | FB04505 | FB |
| Gloss Grey     | FB04404 | FB |
| Hacienda Black | FB04457 | FB |