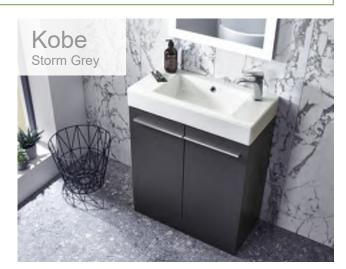

### Kobe

Kobe's simple silhouette with its sleek ceramic basin makes this a range that lives for modernity. It's an ideal solution for all size rooms, from family bathrooms to cloakrooms where simpler is sometimes better.

**Finish Options** 

**Gloss White** 

700 Wall Mounted Unit

Storm Grey

700 Wall Mounted Unit

450mm Freestanding Unit Including Ceramic Basin 450(w) x 845(h) x 255(d)mm Gloss White FB05977

| Storm Grey F | B05976 |
|--------------|--------|