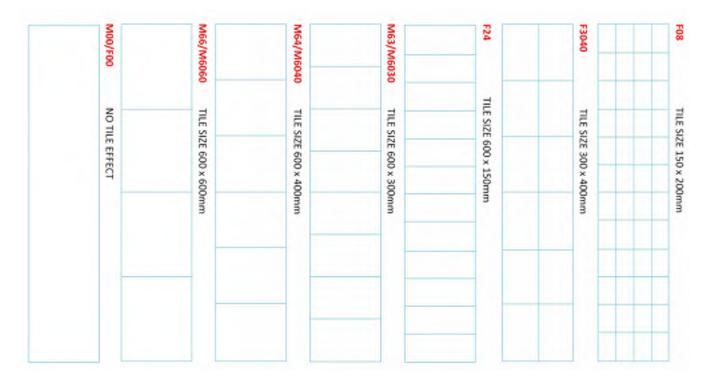

0                 | £44.00       | £40.00          |  |
| Internal | FB03298     | FB03292     | FB03041                | FB03039      | FB03040         |  |
| Corner   | £22.00      | £18.00      | £39.00                 | £38.00       | £35.00          |  |
| H Joint  | _           | _           | FB03038                | FB03036      | FB03037         |  |
| 1100111  | _           | -           | £25.00                 | £33.00       | £22.00          |  |



### Fibo Wall Panels With Aqualock System

Fibo makes installation easier and more cost efficient for customers. The wall system can be installed up to 5 times faster than tiles. Forget backer boards, membrane, glue and grouting, this product can be fitted directly onto wooden or steel studs, or even directly onto existing walls.



### Fibo Tile Size Guide





### Urban Range (Tile Effect Wall Panels)

Fibo Tile Effect Wall Panels HPL (High Pressure Laminate)

2400 x 10.5 With T&G Click System



FB01336 Aberdeen: Metro Brick M74 Tile Size: 300x100mm



FB07828 Black Silk: Hexagonal M71 Tile Size: 100x100mm



FB09783 Black Silk: Metro Brick M74 Tile Size: 300x100mm



Denver White: Metro Brick M74 Tile Size: 300x100mm



FB08163 London: Herringbone M72 Tile Size: 400x100mm



FB09168 Olive Green: Herringbone M75 Tile Size: 300x100mm



FB01339 White Silk: Herringbone M72 Tile Size: 400x100mm



FB01340 London: Metro Brick M74 Tile Size: 300x100mm



FB08711 Olive Green: Metro Brick M74 Tile Size: 300x100mm



FB01338 White Silk: Hexagonal M71 Tile Size: 100x100mm



FB09815 Ocean Blue: Metro Brick M74 Tile Size: