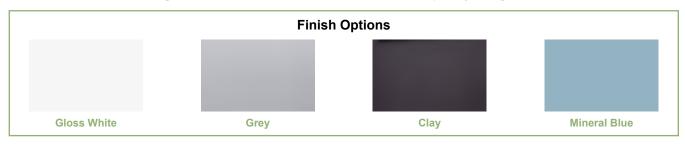

**Finish Options** 

**Gloss White** 

700 Wall Mounted Unit

Storm Grey

700 Wall Mounted Unit

450mm Freestanding Unit Including Ceramic Basin 450(w) x 845(h) x 255(d)mm Gloss White FB05977

| Storm Grey F | B05976 |
|--------------|--------|