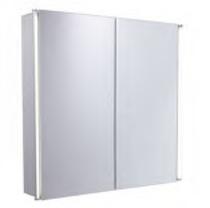

#### Mirrors

(Chrome)

**Illuminated Framed Mirror** 

Including Mirror & Frame

556(w) x 790(h) x 54(d)mm

| Code    |
|---------|
| FB05889 |
| FB05888 |
| FB05887 |
|         |

£423.00

(dia)