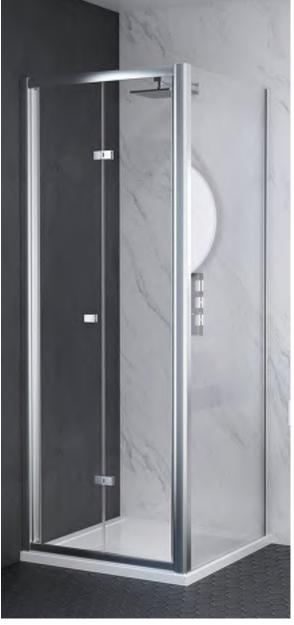

Kit & T-Bar

| Brushed Brass | FB09198 | £184.00 |
|---------------|---------|---------|
| Matt Black    | FB09199 | £170.00 |
| Chrome        | FB09200 | £141.00 |

#### Hinged Deflector

| Brushed Brass | FB09185 | £220.00 |
|---------------|---------|---------|
| Matt Black    | FB09186 | £211.00 |
| Chrome        | FB09187 | £201.00 |



Wetroom Glass Panels Brushed Brass



Wetroom Glass Panels Matt Black





Wetroom Glass Panels Chrome



V

### Original 6

Introducing Original6, an exciting new range of shower doors and enclosures based on the highly successful Original collection. With numerous enhanced features Original6 doors are individually hand built to exacting standards and are manufactured with the same attention to detail that has become synonymous with the Kudos brand.



800 Bifold Door with 700 Side Panel



Chrome-Plated Cast Minimalist Metal Handle

#### Bifold Doors Height 1950mm (Excluding Tray)

- 6mm toughened safety glass
- 1950mm high
- Lifeshield Glass Protection



900 Bifold Recessed Door

| Description         | Size<br>(mm) | Code    | Inc VAT |
|---------------------|--------------|---------|---------|
| Bi-fold Shower Door | 760          | FB01880 | £794.47 |
| Bi-fold Shower Door | 800          | FB01881 | £806.51 |
| Bi-fold Shower Door | 900          | FB01882 | £836.60 |
| Side Panel          | 700          | FB01931 | £385.20 |
| Side Panel          | 760          | FB01932 | £397.24 |
| Side Panel          | 800          | FB01933 | £409.27 |
| Side Panel          | 900          | FB01934 | £439.37 |



80



V

### Original 6

The