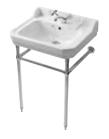

### Arctic

2 Year Warranty

 Basin Unit - 2 Door

 Inc Ceramic Basin

 Gloss White

 450mm\*
 FB00449
 £260.00

 550mm
 FB00450
 £280.00

 650mm
 FB00451
 £365.00