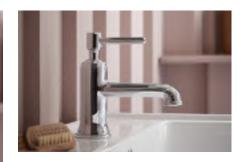

### Compass

Compass has smooth curved edges and a luxuriously deep ceramic basin, sure to impress, whilst the extra thick doors and robust construction show it is built to last. 10 Year Warranty.

800 Wall Mounted Unit

450 Cloakroom Unit

500 Wall Mounted Unit

450 Cloakroom Unit Including Ceramic Basin

455(w) x 860(h) x 285(d)mm

| Gloss White      | FB05793 |
|------------------|---------|
| Gloss Light Grey | FB05791 |
| Gloss Clay       | FB05790 |
| Oxford Blue      | FB05792 |
|                  |         |