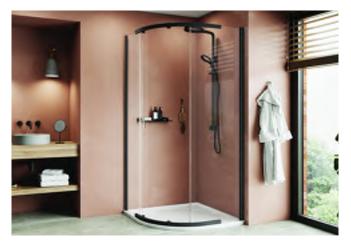

-------------|--------------------|-------|--------------|---------|
| 800          | 770 - 790          | FB019 | 961 <b>£</b> | 1059.30 |
| 900          | 870 - 890          | FB019 | 962 £        | 1107.44 |
| 1000         | 970 - 990          | FB019 | 958 <b>£</b> | 1143.56 |

84



V



### Pinnacle 8 Chrome & Black

#### Introducing the Pinnacle 8 shower doors and enclosures featuring:

- 8mm toughened safety glass
- Lifeshield<sup>™</sup> Glass Protection
- 2000mm high

- Concealed fixings throughout
- Easy installation
  - · 20mm adjustment on all wall profiles

CHROME

Inc VAT

£1486.63 £1594.97

£1515.83

£1486.63

£1546.82

£1576.92 £1637.10

Code

FB02074

FB10185 FB10160

FB09812

FB10186

FB09173

FB02073

#### Quadrant & Offset Quadrant Enclosure Height 2000mm - 8mm Glass



Quadrant Sliding Enclosure • Pinnacle 8 Black

#### Quadrant & Offset Quadrant Doors Height 2000mm - 8mm Glass

| Size<br>(mm)    | Size<br>(mm) | Adjustment<br>(mm)      |
|-----------------|--------------|-------------------------|
| Quadrant        | 900 x 900    | 865 - 885               |
| Quadrant        | 1000 x 1000  | 1000 x 1000             |
| Offset Quadrant | 900 x 800    | 865 - 885 / 765 - 785   |
| Offset Quadrant | 1000 x 800   | 965 - 985 / 765 - 785   |
| Offset Quadrant | 1000 x 900   | 965 - 985 / 865 - 885   |
| Offset Quadrant | 1200 x 800   | 1165 - 1185 / 765 - 785 |
| Offset Quadrant | 1200 x 900   | 1165 - 1185 / 865 - 885 |



**Quadrant Sliding Enclosure • Pinnacle 8** 

| Code    | Inc VAT  |
|---------|----------|
| FB10173 | £1561.27 |
| FB10174 | £1675.6