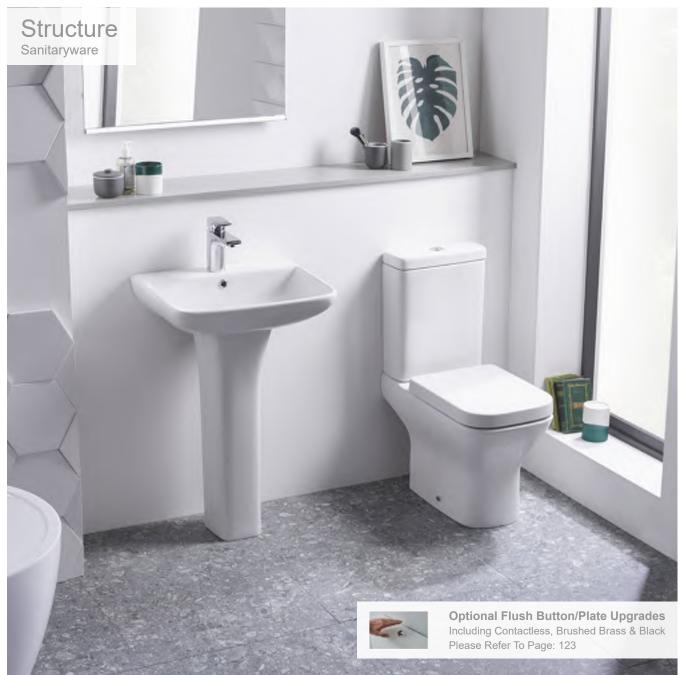

500(w) x 870(h) x 420(d)mm

FB05797

FB05795

FB05794

FB05796

Gloss White

Gloss Clay

Oxford Blue

Gloss Light Grey

600 Wall Mounted Unit Including Ceramic Basin 600(w) x 460(h) x 475(d)mm FB05816 Gloss White

|                  | 1 200010 |
|------------------|----------|
| Gloss Light Grey | FB05815  |
| Gloss Clay       | FB05814  |
| Oxford Blue      | FB05817  |
|                  |          |

£587.90

#### 600 Freestanding Unit

Including Ceramic Basin

600(w) x 870(h) x 475(d)mm

| Gloss White      | FB05801 |
|------------------|---------|
| Gloss Light Grey | FB05799 |
| Gloss Clay       | FB05798 |
| Oxford Blue      | FB05800 |

£587.90

800 Wall Mounted Unit

Including Ceramic Basin 800(w) x 460(h) x 475(d)mm

| Gloss White      | FB05821 |
|------------------|---------|
| Gloss Light Grey | FB05819 |
| Gloss Clay       | FB05818 |
| Oxford Blue      | FB05820 |

£707.80

#### **800 Freestanding Unit**

Including Ceramic Basin

800(w) x 860(h) x 475(d)mm

| FB05805 |
|---------|
| FB05803 |
| FB05802 |
| FB05804 |
|         |

£819.60

**Back To Wall WC Unit** 

Including Worktop 570(w) x 860(h) x 218(d)mm

| FB05823 |
|---------|
| FB05825 |
| FB05824 |
| FB05822 |
|         |

£357.90

A

£514.91

**Double Drawer** 

#### 600 Freestanding Unit

Including Ceramic Basin 600(w) x 860(h) x 475(d)mm

| Gloss White      | FB05809 |  |
|------------------|---------|--|
| Gloss Light Grey | FB05807 |  |
| Gloss Clay       | FB05806 |  |
| Oxford Blue      | FB05808 |  |
|                  |         |  |

£707.30

| Gloss White      | FB05753 |
|------------------|---------|
| Gloss Light Grey | FB05751 |
| Gloss Clay       | FB05750 |
| Oxford Blue      | FB05752 |
|                  |         |

Storage Column