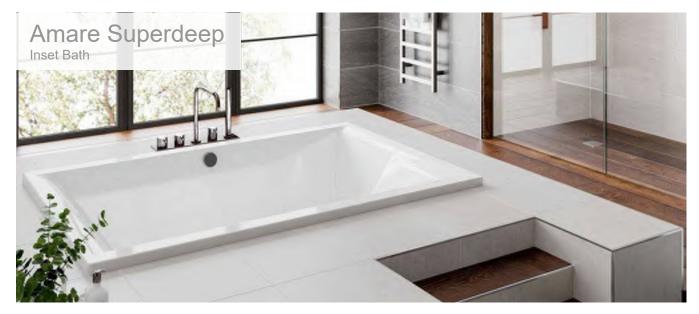

Bath

Twin Skinned Floor Standing Thin Rim Bath White

- · Supplied with fitted pop up waste & overflow
- Mounted taps cannot be fitted.
- · Conform to EN 263 / BS 7015 standards
- 5 Year Guarantee

1600 x 800mm FB06705 **£1515.00**  1700 x 800mm FB06706 £1565.00

#### Marlborough Freestanding Bath

Twin Skinned Freestanding Bath White

- · Supplied with fitted pop up waste & overflow
- · Mounted taps cannot be fitted.
- · Conform to EN 263 / BS 7015 standards
- 5 Year Guarantee

1700 x 800mm FB06704 £1565.00

#### Winton Freestanding Bath

Twin Skinned Freestanding Slipper Bath White

- · Supplied with fitted pop up waste & overflow
- · Mounted taps cannot be fitted.
- · Conform to EN 263 / BS 7015 standards
- 5 Year Guarantee

1700 x 720mm FB06709 £1770.00

## **Inset Acrylic Baths**







**Fully Encapsulated** 

#### Amare Superdeep

Inset Acrylic Bath - No Tapholes

- · 25 Year Guarantee
- Lucite® acrylic sheet
- Magnetic Waste Cover (Waste Not Included)
- · Encapsulated baseboard routed and shaped to cover the full base of the bath (including around the plug hole)
- · Injection moulded blocks to offer rim support and fixing points for installation kits
- · All Trojan Inset Baths are supplied with fittings as standard in the UK and Europe

| Size                | Standard | Inc. VAT |
|---------------------|----------|----------|
| 1800 x 1200 x 460mm | FB06830  | £1340.00 |



**Fully Encapsulated** 

#### **Oasis Inset**

#### Inset Acrylic Bath - No Tapholes

- 25 Year Guarantee
- Lucite® acrylic sheet
- · Encapsulated baseboard routed and shaped to cover the full