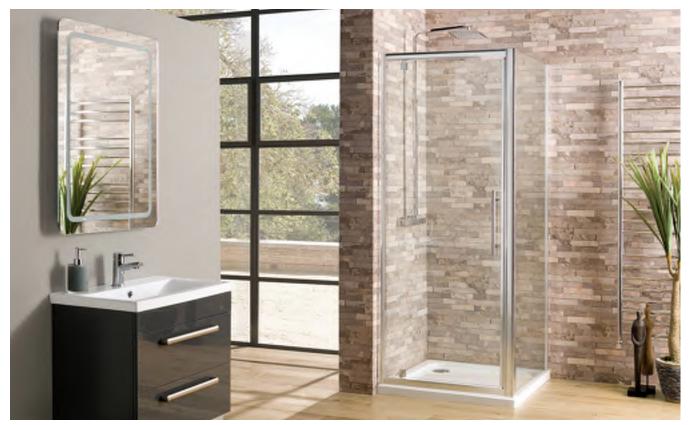

800   | 1065-1085 x 765-785  | 461              | FB00884 | £590.00 |
| 1100 x 900   | 1065-1085 x 865-885  | 530              | FB00886 | £600.00 |
| 1200 x 760   | 1165-1185 x 725-745  | 432              | FB00888 | £600.00 |
| 1200 x 800   | 1165-1185 x 765-785  | 402              | FB00890 | £540.00 |
| 1200 x 900   | 1165-1185 x 865-885  | 529              | FB00892 | £540.00 |
| 1300 x 760   | 1265-1285 x 725-745  | 432              | FB00894 | £600.00 |
| 1300 x 800   | 1265-1285 x 765-785  | 461              | FB00896 | £600.00 |
| 1400 x 760   | 1365-1385 x 725-745  | 432              | FB00898 | £650.00 |
| 1400 x 800   | 1365-1385 x 765-785  | 461              | FB00900 | £650.00 |
| Oceana Cove  | er Strips (Optional) |                  | FB01050 | £60.00  |



# Crystal 6mm



**Pivot Enclosure Shown With Side Panel** 

### Oceana Crystal Pivot Door

- 6mm toughened safety glass
- 1850mm high
- Easy-Clean glass
- 10 year warranty

| Size<br>(mm) | Adjustment<br>(mm) | Aperture<br>(mm) | Code    | Inc VAT |
|--------------|--------------------|------------------|---------|---------|
| 700 x 1850   | 660-700            | 456              | FB00939 | £349.00 |
| 760 x 1850   | 720-760            | 516              | FB00941 | £349.00 |
| 800 x 1850   | 760-800            | 556              | FB00943 | £370.00 |
| 900 x 1850   | 860-900            | 656              | FB00945 | £390.00 |
| 1000 x 1850  | 960-1000           | 756              | FB09323 | £430.00 |
| 1100 x 1850  | 1060-1100          | 856              | FB09324 | £475.00 |
| 1200 x 1850  | 1160-120