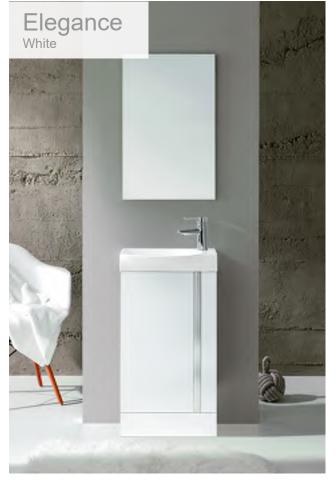

### Elegance

There is no detail too small. ELEGANCE is a combination of the best materials for creating rooms that adapt to even the smallest spaces.

450mm Floorstanding 1 Door Unit & Mirror

450mm Wall Hung 1 Door Unit & Mirror

#### 450mm Floorstanding 1 Door Unit

Including Ceramic Basin & Mirror

|            |         | Inc. VAT |
|------------|---------|----------|
| White      | FB04530 | £410.00  |
| Sandy Grey | FB04532 | £410.00  |
| Anthracite | FB04531 | £445.00  |