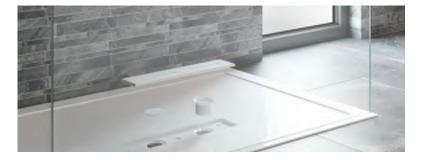

.45 | FB08710              | £569.42 |
| Rectangular 1600 x 800mm | FB01739  | £495.49 | FB01746           | £547.48 | FB09068              | £590.21 |
| Rectangular 1700 x 700mm | FB08246  | £512.82 | FB08260           | £568.26 | FB09069              | £612.14 |
| Rectangular 1700 x 800mm | FB01740  | £524.36 | FB08140           | £582.12 | FB08267              | £627.17 |
| Rectangular 1700 x 900mm | FB08247  | £537.07 | FB08261           | £595.98 | FB09070              | £641.03 |

| Square             | Standard | Inc VAT | Slip<br>Resistant | Inc VAT |
|--------------------|----------|---------|-------------------|---------|
| Square 800 x 800mm | FB01729  | £293.38 | FB08254           | £336.11 |
| Square 900 x 900mm | FB01730  | £317.63 | FB08249           | £358.04 |





102





\* With a Connect2 tray the ability to connect to at least one of the waste holes is guaranteed provided that the span between joists is no less than 305mm and the joist width does not exceed 75mm



† Guarantee applies to material and manufacturing defects only. See website for full T&C's

| Curved                 | Standard | Inc VAT | Slip<br>Resistant | Inc VAT |
|------------------------|----------|---------|-------------------|---------|
| Curved 910mm           | FB01721  | £356.89 | FB01722           | £413.48 |
| Curved 1000 x 810mm LH | FB01723  | £356.89 | FB01724           | £413.48 |
| Curved 1000 x 810mm RH | FB01725  | £356.89 | FB01726           | £413.48 |





| Quadrant / Offset Quadrant      | Standard | Inc VAT | Slip<br>Resistant | Inc VAT |
|-----------------------