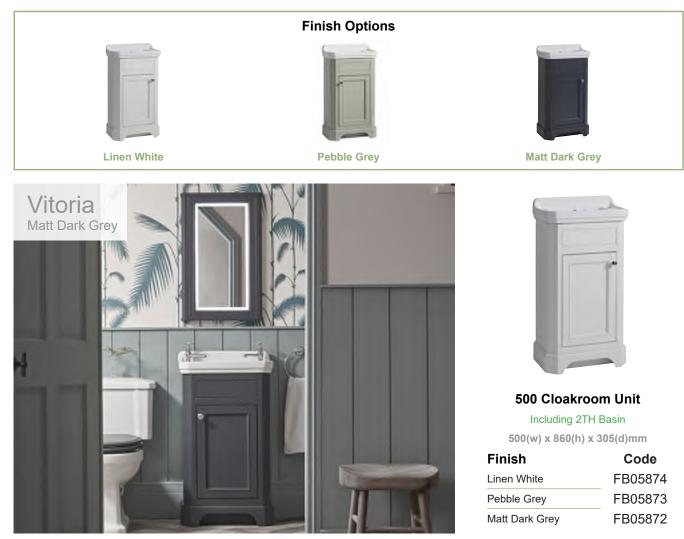

### Vitoria

Bring a touch of classic design to your bathroom with Vitoria; the elegant, timeless styling is the perfect bathroom solution for a period home 10 Year Warranty.

600 Freestanding Unit

600 Freestanding Unit & Underslung Basin

# **Bathroom Furniture**

#### For Matching Vitoria Sanitaryware Please Refer To: P. 151

500 Cloakroom Unit & 450 Illuminated Framed Mirror

Illuminated Framed Mirror Including Mirror & Frame 450(w) x 700(h) x 54(d)mm

| Finish         | Code    |
|----------------|---------|
| Linen White    | FB05886 |
| Pebble Grey    | FB05885 |
| Matt Dark Grey | FB05884 |
|                | -       |