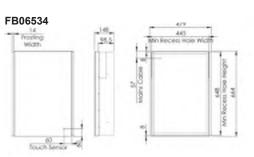

#### Drawer Lighting Kit Inc. IP44 Switch

#### For 1200mm units use FB05739 x2

Lighting kits are supplied with a hidden touch sensor that can be installed on either the left or the right, inside the furniture unit.

| Kit Size | Code    | Inc VAT |
|----------|---------|---------|
| 500mm    | FB05738 | £97.80  |
| 600mm    | FB05739 | £111.20 |
| 800mm    | FB05740 | £124.70 |