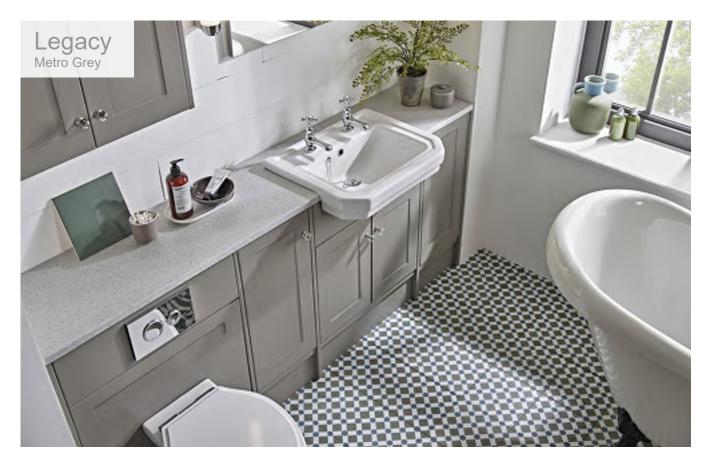

# The Legacy Collection

A

| Finish           | Carcass  | Standard | Slim    |
|------------------|----------|----------|---------|
| Calm             |          |          |         |
| Gloss Light Grey | Graphite | FB05296  | FB05288 |
| Gloss White      | White    | FB05314  | FB05306 |
| Kona             | Graphite | FB05278  | FB05270 |
| Matt Dark Grey   | Graphite | FB09184  | FB09436 |
| Mineral Blue     | Graphite | FB08925  | FB08918 |
| Legacy           |          |          |         |
| Flax             | Oak      | FB08900  | FB08892 |
| Matt Dark Grey   | Oak      | FB05369  | FB05361 |
| Metro Grey       | Oak      | FB05350  | FB05342 |
| Mineral Blue     | Oak      | FB08942  | FB08935 |
|                  |          | £443.10  | £443.10 |