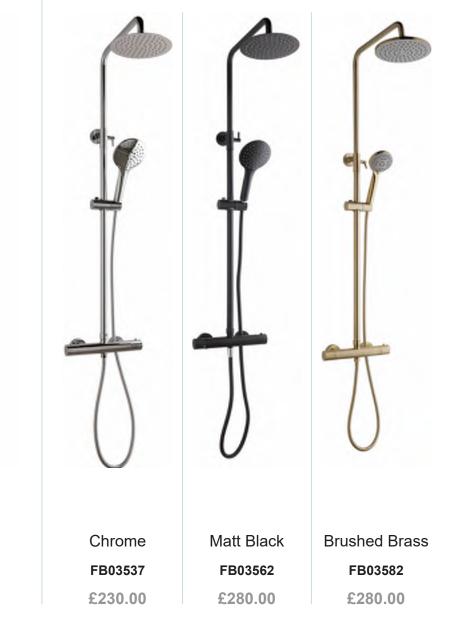

ssure 0.1 bar

Including Click Waste



**Bath Filler** FB05433 Min Pressure 0.2 bar £183.80



**Bath Shower** Mixer & Handset FB05434 Min Pressure 0.3 bar £228.40

163

## Showers



## Globe Cool Touch Bar Valve & Riser Kit

Globe Cool Touch Round Thermostatic Bar Valve With Rigid Riser & Handset

Features Include:

- 10 Year Guarantee\*
- · Automatic shut down
- 3 Position Hand Shower Head
- Adjustable Raise Rail: 87mm-118mm
- Cool Touch Technology
- Anti-scald control
- Easy To Install

#### Minimum Recommended Pressure Of 1.0 bar



Chrome

FB03538

£320.00



**Round Thermostatic Dual Function Bar Valve** 

With Rigid Riser & Shower Handset

Features Include:

- 10 Year Guarantee\*\*
- Adjustable Height 850-1290mm
- · Easyfix Bar Valve Kits

Minimum Recommended Pressure Of 0.5 bar



\*5 Year Warranty • \*\*10 Year Warranty • 12 Months Warranty On All Serviceable Parts Including Cartridges



# Showers

## Cube Cool Touch Bar Valve & Riser Kit

Globe Cool Touch Round Thermostatic Bar Valve With Rigid Riser & Handset

#### Features Include:

- 10 Year Guarantee\*
- Automatic shut down
- 3 Position Hand Shower Head
- Adjustable Raise Rail: 87mm-118mm
- Cool Touch Technology
- Anti-scald control
- · Easy To Install

#### Minimum Recommended Pressure Of 1.0 bar

## Cube Bar Valve Shower Kits

## Square Thermostatic Dual Function Bar Valve

With Rigid Riser & Shower Handset

### Features Include:

- 10 Year Guarantee\*\*
- · Adjustable Height 850-1290mm
- · Easyfix Bar Valve Kits

Minimum Recommended Pressure Of 0.5 bar



\*5 Year Warranty • \*\*10 Year Warranty • 12 Mon