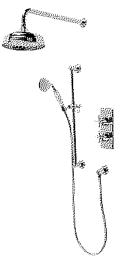

Recommended Pressure Of 0.5 bar

#### Quantum Thermostatic Concealed Dual Function Diverter Valve

With 200mm Round Shower Head & Multi Function Shower Handset

### FB06580

£709.50



Minimum Recommended Pressure Of 1.0 bar

#### Quantum Cool Touch Thermostatic Diverter Bar Valve (Easy Fixing Kit Supplied)

With 200mm Round Stainless Steel Shower Head & Multi Function Shower Handset

### FB06583

£391.30

### \*10 Year Warranty On All Serviceable Parts Including Cartridges

**172** C

www.formulabathrooms.co.uk

# **Traditional Showers**

## Cheltenham

Features Include:

- 10 Year Guarantee\*
- Built In Limescale Resistance



Minimum Recommended Pressure Of 0.5 bar

#### Cheltenham Exposed Dual Function Thermostatic Shower Valve

With Round Shower Head & Handset

#### FB06568

£790.10



Minimum Recommended Pressure Of 0.5 bar

### Cheltenham Concealed Dual Function Thermostatic Shower Valve

With Shower Valve with Shower Head & Handset

FB08540

£790.10

## Varsity

Features Include:

- 10 Year Guarantee\*
- Built In Limescale Resistance



Minimum Recommended Pressure Of 0.5 bar

### Varsity Thermostatic Exposed Dual Function Shower Valve

With Shower Head & Shower Handset

### FB06589

£1118.00



Minimum Recommended Pressure Of 0.5 bar

Varsity Thermostatic Concealed Dual Function Diverter Shower Valve

With Shower Head & Single Function Shower Handset

### FB06588

£1032.00

\*10 Years Warranty On All Serviceable Parts Including Cartridges





## Glamour

L.E.D. Illuminated Mirror. Features Include: Heated Demister Pad, Infrared Sensor, IP44 and Touch Sensor Switch