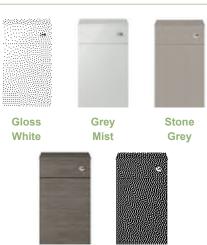

# Grey Mist

Grey Avola

Grey Avola

Stone Grey

Gloss

Grey

Gloss

Grey

#### 2 Door Floor Standing Basin Unit Including Basin, Tap Not Included

883(h) x 395(d)mm

|             | 500mm                  | 600mm           |
|-------------|------------------------|-----------------|
| Gloss White | FB01155 <b>£454.00</b> | FB01156 £506.00 |
| Grey Mist   | FB01181 £538.00        | FB01182 £550.00 |
| Stone Grey  | FB01169 £411.00        | FB01170 £444.00 |
| Grey Avola  | FB01163 £490.00        | FB01164 £533.00 |
| Gloss Grey  | FB01175 £519.00        | FB01176 £584.00 |

#### 500mm WC Unit

Cistern Not Included.

500(w) x 853(h) x 260(d)mm

| Gloss White    | FB01159 | £232.00 |
|----------------|---------|---------|
| Grey Mist      | FB01185 | £320.00 |
| Stone Grey     | FB01173 | £255.00 |
| <br>Grey Avola | FB01167 | £225.00 |
| Gloss Grey     | FB01179 | £340.00 |