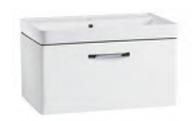

600mm Wall Hung

2 Drawer Unit

Including Ceramic Basin (610 x 583 x 460mm)

800mm Floorstanding

**3 Drawer Unit** 

Including Ceramic Basin (810 x 758 x 460mm)

С