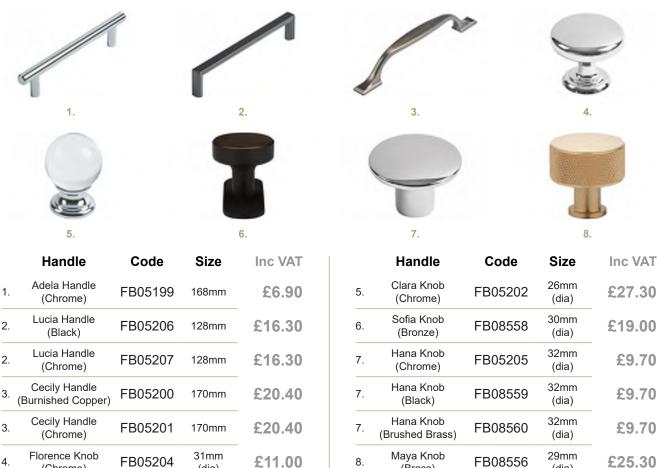

#### Handles / Knobs

| 4. | Florence Knob<br>(Chrome)           | FB05204 | 31mm<br>(dia) | £11.00 |
|----|-------------------------------------|---------|---------------|--------|
| 4. | Florence Knob<br>(Burnished Copper) | FB05203 | 31mm<br>(dia) | £11.00 |

£656.20 £656.20

640

218/353

49

Μ

С

TAVISTOCK

| Han | dle      | Size       | Finish           | Code    | Inc VAT |
|-----|----------|------------|------------------|---------|---------|
| Α   | Adela    | 168mm (I)  | Chrome           | FB05199 | £6.90   |
| в   | Lucia    | 135mm (I)  | Chrome           | FB05207 | £16.30  |
| С   | Lucia    | 135mm (I)  | Brushed Brass    | FB09832 | £16.30  |
| D   | Lucia    | 135mm (I)  | Black            | FB05206 | £16.30  |
| Е   | Cecily   | 170mm (I)  | Chrome           | FB05201 | £20.40  |
| F   | Cecily   | 170mm (I)  | Burnished Copper | FB05200 | £20.40  |
|     |          | 197mm (I)  | Chrome           | FB05209 | £17.80  |
| ~   | Odelia   | 247mm (I)  | Chrome           | FB05210 | £20.40  |
| G   | Odella   | 297mm (I)  | Chrome           | FB05211 | £23.20  |
|     |          | 397mm (I)  | Chrome           | FB05212 | £29.80  |
| н   | Malin    | 30mm (w)   | Chrome           | FB05208 | £8.30   |
| I   | Hana     | 30mm (dia) | Chrome           | FB05205 | £9.70   |
| J   | Hana     | 30mm (dia) | Brushed Brass    | FB08560 | £9.70   |
| к   | Hana     | 30mm (dia) | Black            | FB08559 | £9.70   |
| L   | Florence | 31mm (dia) | Chrome           | FB05204 | £11.00  |
| М   | Florence | 31mm (dia) | Burnished Copper | FB05203 | £11.00  |
| N   | Tula     | 55mm (w)   | Chrome           | FB05213 | £13.70  |
| 0   | Clara    | 26mm (dia) | Chrome           | FB05202 | £27.30  |
| Ρ   | Maya     | 29mm (dia) | Chrome           | FB08557 | £25.30  |
| Q   | Maya     | 29mm (dia) | Brushed Brass    | FB08556 | £25.30  |
| R   | Sofia    | 30mm (dia) | Bronze           | FB08558 | £19.00  |