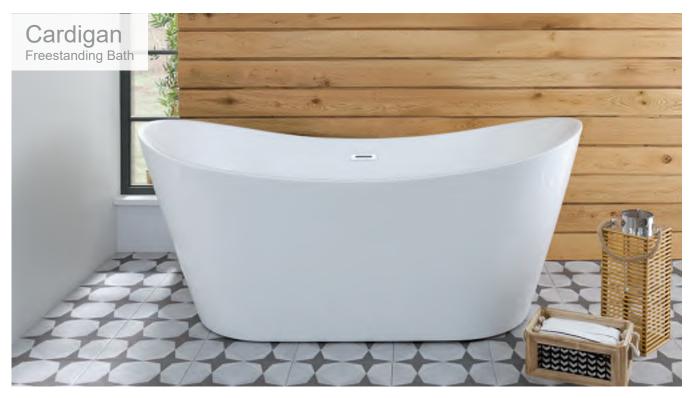

guarantee covering all defects
- High quality acrylic sheet with a fibreglass reinforcement
- · Unique J shape design saves vital bathroom space
- · No tap holes
- Internal Depth 430mm (At deepest point)
- · Includes a factory fitted pop up waste and overflow.

| Left Hand        | <b>Right Hand</b> |
|------------------|-------------------|
| 1500 x 750mm     | 1500 x 750mm      |
| FB01507          | FB01508           |
| £1425.00         | £1425.00          |
| <br>1600 x 800mm | 1600 x 800mm      |
| FB01509          | FB01510           |
| £1550.00         | £1550.00          |
| 1700 x 800mm     | 1700 x 800mm      |
| FB01511          | FB01512           |
| £1600.00         | £1600.00          |



**Right Hand Shown** 



Left Hand Shown

196

С



## Cardigan Freestanding Bath





#### **Cardigan Freestanding Bath**

Shaped Freestanding Double Ended Bath White

- · 5 year manufacturers guarantee covering all defects
- Manufactured from high quality acrylic sheet and an additional fibreglass reinforcement
- Supplied with factory fitted support frame and adjustable feet to compensate for any uneven floor
- · No tap holes
- Internal Depth 450mm (At deepest point)
- Includes a factory fitted pop up waste and overflow.

1500 x 730mm FB01513 £1525.00 1700 x 800mm

FB01514 **£1725.00** 

1800 x 900mm FB01515 **£1950.00** 





## Colwyn D Shaped Freestanding Bath





#### Colwyn D Shaped Freestanding Bath

D Shaped Freestanding Double Ended Bath White

- · 5 year manufacturers guarantee covering all defects
- Manufactured from high quality acrylic sheet and an additio