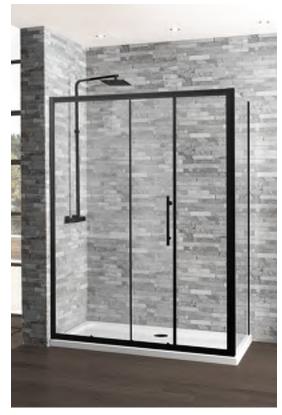

068 | £635.00 |
| 1100 x 900   | 1065-1085 x 865-885 | 530              | FB01069 | £645.00 |
| 1200 x 760   | 1165-1185 x 725-745 | 432              | FB01070 | £685.00 |
| 1200 x 800   | 1165-1185 x 765-785 | 402              | FB01071 | £600.00 |
| 1200 x 900   | 1165-1185 x 865-885 | 529              | FB01072 | £600.00 |
| 1300 x 760   | 1265-1285 x 725-745 | 432              | FB09363 | £690.00 |
| 1300 x 800   | 1265-1285 x 765-785 | 461              | FB01074 | £720.00 |
| 1400 x 760   | 1365-1385 x 725-745 | 432              | FB01075 | £720.00 |
| 1400 x 800   | 1365-1385 x 765-785 | 461              | FB01076 | £720.00 |

Oceana Crystal Black Offset Quadrant Enclosure

- 6mm toughened safety glass
- 1850mm high
- Easy-Clean glass
- 10 year warranty







### Crystal Black 6mm



**Enclosure Shown With Side Panel** 

#### Oceana Crystal Black Sliding Door

- 6mm toughened safety glass
- 1850mm high
- Easy-Clean glass
- 10 year warranty

| Size<br>(mm) | Adjustment<br>(mm) | Aperture<br>(mm) | Code    | Inc VAT |
|--------------|--------------------|------------------|---------|---------|
| 1000 x 1850  | 960-1000           | 388.9            | FB01088 | £410.00 |
| 1100 x 1850  | 1060-1100          | 438.9            | FB01089 | £435.00 |
| 1200 x 1850  | 1160-1200          | 488.9            | FB09386 | £435.00 |
| 1300 x 1850  | 1260-1300          | 538.9            | FB01091 | £500.00 |
| 1400 x 1850  | 1360-1400          | 588.9            | FB09388 | £500.00 |
| 1500 x 1850  | 1460-1500          | 638.9            | FB09389 | £535.00 |
| 1600 x 1850  | 1560-