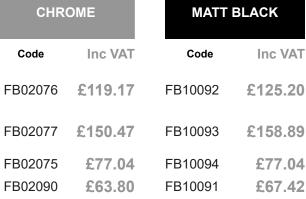

#### Cadence Handle 1

|       | Chrome     |         |
|-------|------------|---------|
| Size  | Code       | Inc VAT |
| 136mm | FB05721    | £13.40  |
| 480mm | FB05723    | £32.70  |
| 580mm | FB05725    | £39.50  |
| 780mm | FB05727    | £52.30  |
|       | Matt Black |         |
| 136mm | FB05720    | £13.40  |
| 480mm | FB05722    | £32.70  |
| 580mm | FB05724    | £39.50  |
| 780mm | FB05726    | £52.30  |