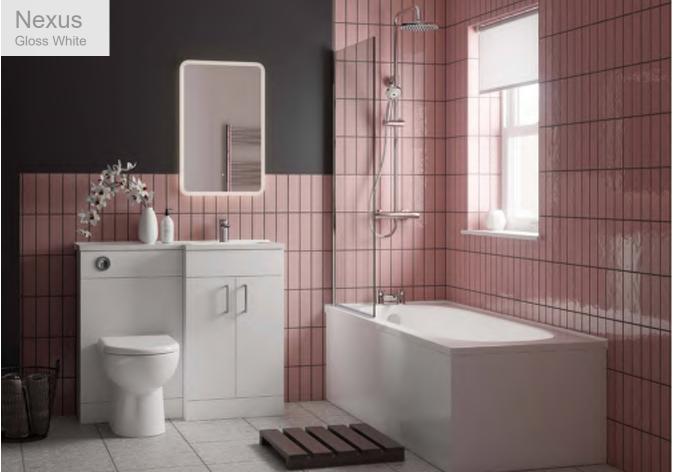

### Nexus

Ideal for small-space or narrow bathrooms, this vanity and WC unit combine with your choice of isocast basin for a compact and complete bathroom furniture solution.

Left Or Right Hand Available (Right Hand Shown)

# TAVISTOCK

### **Bathroom Furniture**

| New                                                                                                                                             | New                                                                                                                                             | New                                                                                                                                             |  |
|-------------------------------------------------------------------------------------------------------------------------------------------------|-------------------------------------------------------------------------------------------------------------------------------------------------|-------------------------------------------------------------------------------------------------------------------------------------------------|--|
| Left Hand Shown                                                                                                                                 | Left Hand Shown                                                                                                                                 | Left Hand Shown                                                                                                                                 |  |
| 1000mm Unit & Basin<br>Light Grey<br>1000(w) x 860(h) x 250/340(d)mm<br>Left or Right Hand Basin<br>500mm Back To Wall Unit<br>500mm Basin Unit | 1100mm Unit & Basin<br>Light Grey<br>1100(w) x 860(h) x 250/340(d)mm<br>Left or Right Hand Basin<br>500mm Back To Wall Unit<br>600mm Basin Unit | 1200mm Unit & Basin<br>Light Grey<br>1200(w) x 860(h) x 250/340(d)mm<br>Left or Right Hand Basin<br>600mm Back To Wall Unit<br>600mm Basin Unit |  |
| LH FB09424 RH FB09425<br>£655.61                                                                                                                | LH FB09820 RH FB09821<br>£686.81                                                                                                                | LH FB09822 RH FB09823<br>£718.00                                                                                                                |  |
| Left Hand Shown                                                                                                                                 | Left Hand Shown                                                                                                                                 | Left Hand Shown                                                                                                                                 |  |
| 1000mm Unit & Basin                                                                                                                             | 1100mm Unit & Basin                                                                                                                             | 1200mm Unit & Basin                                                                                                                             |  |
| Gloss White                                                                                                                                     | Gloss White                                                                                                                                     | Gloss White                                                                                                                                     |  |
| 1000(w) x 860(h) x 250/340(d)mm<br>Left or Right Hand Basin<br>500mm Back To Wall Unit<br>500mm Basin Unit                                      | <b>1100(w) x 860(h) x 250/340(d)mm</b><br>Left or Right Hand Basin<br>500mm Back To Wall Unit<br>600mm Basin Unit                               | 1200(w) x 860(h) x 250/340(d)mm<br>Left or Right Hand Basin<br>600mm Back To Wall Unit<br>600mm Basin Unit                                      |  |
| LH FB05927 RH FB05928                                                                                                                           | LH FB05929 RH FB05930                                                                                                                           | LH FB05931 RH FB05932                                                                                                                           |  |
| £655.61                                                                                                                                         | £686.81                                                                                                                                         | £718.00                                                                                                                                         |  |