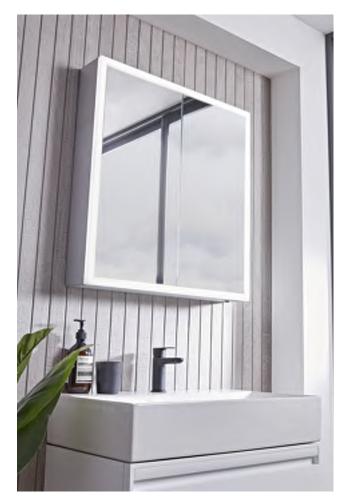

**Mirror Cabinet** Single Door 460(w) x 750(h) x 130(d)mm

|                | ( )     |
|----------------|---------|
| Finish         | Code    |
| Paper White    | FB08564 |
| Matt Spruce    | FB08566 |
| Matt Dark Grey | FB08565 |
|                |         |

£209.60

**Mirror Cabinet** Double Door

| 600(w) | x 650 | (h) x 1 | 130(d) | )mm |
|--------|-------|---------|--------|-----|
|--------|-------|---------|--------|-----|

| Finish         | Code    |
|----------------|---------|
| Paper White    | FB08567 |
| Matt Spruce    | FB08569 |
| Matt Dark Grey | FB08568 |

**Illuminated Framed Mirror** Including Mirror & Frame

450(w) x 700(h) x 54(d)mm

| Finish         | Code    |
|----------------|---------|
| Linen White    | FB05886 |
| Pebble Grey    | FB05885 |
| Matt Dark Grey | FB05884 |

#### Mirrors

(Chrome)

**Illuminated Framed Mirror** 

Including Mirror & Frame

556(w) x 790(h) x 54(d)mm

| Code    |
|---------|
| FB05889 |
| FB05888 |
| FB05887 |
|         |

£423.00

(dia)

**Wooden Framed Mirror** Including Mirror & Frame

570(w) x 800(h) x 24(d)mm

| Finish         | Code    |
|----------------|---------|
| Linen White    | FB06075 |
| Pebble Grey    | FB06077 |
| Matt Dark Grey | FB06074 |