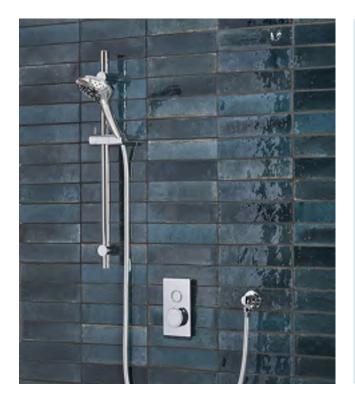

d Brass | FB08195 | £365.00 |

Matt Black

## **Cube Square Triple Concealed Thermostatic Valve** With Square Wall Arm, Square Fixed Shower Head, Square Wall Elbow & Square Sliding Rail Kit/Handset

Cube Square Thermostatic Dual Function Bar Valve With Round Sliding Rail Kit & Shower Handset





Matt Black

| Chrome        | FB08190 | £460.00 |
|---------------|---------|---------|
| Matt Black    | FB08193 | £535.00 |
| Brushed Brass | FB08196 | £550.00 |



\*10 Year Warranty • 12 Month Warranty On All Serviceable Parts Including Cartridges

**Brushed Brass** 

# Showers

# TAVISTOCK

# Axiom Push Button Concealed Systems

Automatic shut down

- Features Include:
- Anti-scald control
- Built In Limescale Resistance

• 10 Year Guarantee

 Valve can be mounted horizontally or vertically





Minimum Recommended Pressure Of 0.5 bar

Axiom Thermostatic Single Function Concealed Push Button Valve

With Riser Kit & Multi Function Shower Handset

FB06564

£688.00





Minimum Recommended Pressure Of 1.0 bar

Axiom Thermostatic Single Function Concealed Push Button Valve

With Smart Flow Bath Filler

#### FB06565

£618.10





Minimum Recommended Pressure Of 1.0 bar

Axiom Thermostatic Single Function Concealed Push Button Valve

With Overhead Shower

FB08538

£618.10

\*10 Year Warranty On All Serviceable Parts Including Cartridges



www.formulabathrooms.co.uk

# Showers

## Axiom Push Button Concealed Systems

- · Automatic shut down
- Anti-scald control
- 10 Year Guarantee
- Built In Limescale Resistance
- Valve can be mounted horizontally or vertically



Minimum Recommende