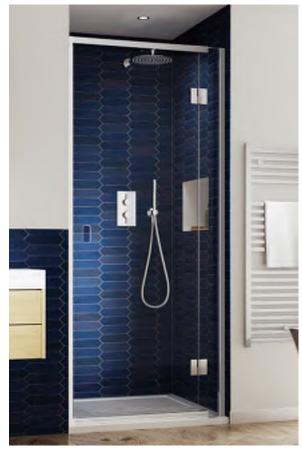

|
| 220                                                      | Angled Stabilising Bracket<br>1100 - 1400 | FB |
| 320                                                      | Angled Stabilising Bracket<br>1500+       | FB |
| -                                                        | Retro Fit Handle                          | FB |
| 10                                                       | Extension Post                            | FB |





#### Pinnacle 8 Chrome & Black

Britain

#### Introducing the Pinnacle 8 shower doors and enclosures featuring:

- 8mm toughened safety glass
- Lifeshield<sup>™</sup> Glass Protection
- 2000mm high

- Concealed fixings throughout
- Easy installation
- · 20mm adjustment on all wall profiles

#### Hinged Recess & Corner Doors Height 2000mm - 8mm Glass



Hinged Recess Enclosure • Pinnacle 8



Hinged Door (L/H) for Corner with Side Panel • Pinnacle 8 Black

| Hinged Recess Doors       |
|---------------------------|
| Height 2000mm - 8mm Glass |

| Size<br>(mm) | Adjustment<br>(mm) | Access<br>(mm) |
|--------------|--------------------|----------------|
| 760          | 725 - 765          | 505            |
| 800          | 765 - 805          | 545            |
| 900          | 865 - 905          | 645            |
| 1000         | 965 - 1005         | 645            |
| 1100         | 1065 - 1105        | 545            |
| 1200         | 1165 - 1205        | 645            |
| 1300         | 1265 - 1305        | 545            |
| 1400         | 1365 - 1405        | 645            |
| 1500         | 1465 - 1505        | 645