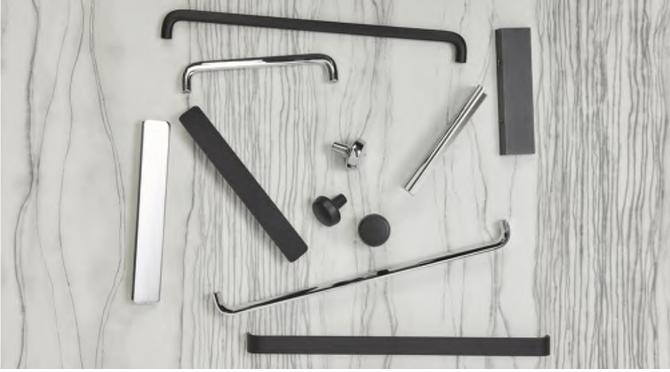

### Cadence Handle Collection

Clean and contemporary, each of our hardware options combine style with a satisfying grip Individual touches, allow you to create a layered bathroom scheme unique to your home.

#### Cadence Handle 1

|       | Chrome     |         |
|-------|------------|---------|
| Size  | Code       | Inc VAT |
| 136mm | FB05721    | £13.40  |
| 480mm | FB05723    | £32.70  |
| 580mm | FB05725    | £39.50  |
| 780mm | FB05727    | £52.30  |
|       | Matt Black |         |
| 136mm | FB05720    | £13.40  |
| 480mm | FB05722    | £32.70  |
| 580mm | FB05724    | £39.50  |
| 780mm | FB05726    | £52.30  |

 Cadence Handle 2

 Chrome

 Size
 Code
 Inc VAT

 160mm
 FB05729
 £19.80

 320mm
 FB05731
 £32.70

 Matt Black
 160mm
 FB05728
 £19.80

FB05730

320mm

Size

160mm

160mm

| Cadence Handle 5 |            |         |  |
|------------------|------------|---------|--|
|                  | Chrome     |         |  |
| Size             | Code       | Inc VAT |  |
| 160mm            | FB08570    | £19.80  |  |
| 320mm            | FB05733    | £32.70  |  |
|                  | Matt Black |         |  |
| 160mm            | FB08571    | £19.80  |  |
| 320mm            | FB05732    | £32.70  |  |

#### Cadence Handle 5

| Chrome |            |         |
|--------|------------|---------|
| Size   | Code       | Inc VAT |
| 36mm   | FB05737    | £19.80  |
|        | Matt Black |         |
| 36mm   | FB05736    | £19.80  |