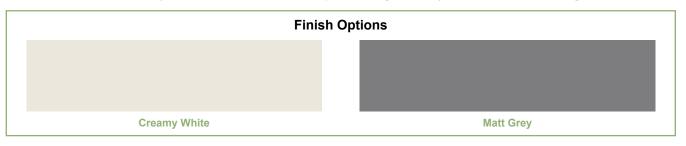

### Windsor (100% Waterproof)

Windsor furniture adds a timeless appeal and functionality to your bathroom. You can be at ease with the 100% waterproof Windsor furniture that protects against any mould or water damage.

600 Unit Including Ceramic Basin 600(w) x 860(h) x 455(d)mm

| Creamy White | FB08382 |  |
|--------------|---------|--|
| Matt Grey    | FB08383 |  |
|              |         |  |

£715.00

**Finish Options** 

**Gloss White** 

700 Wall Mounted Unit

Storm Grey

700 Wall Mounted Unit

450mm Freestanding Unit Including Ceramic Basin 450(w) x 845(h) x 255(d)mm Gloss White FB05977

| Storm Grey F | B05976 |
|--------------|--------|