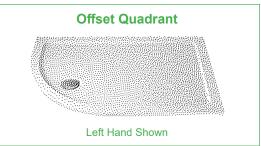

#### Contents

| Bath Panels                               | 230-231 |
|-------------------------------------------|---------|
| Bath Screens                              | 94-95   |
| Baths                                     | 194-229 |
| Concealed Cisterns, Frames & Flush Plates | 120-124 |
| Fitted Furniture                          | 44-55   |
| Flooring                                  | 56-63   |
| Furniture                                 | 4-43    |
| Mirror Cabinets                           | 187-193 |
| Mirrors                                   | 174-186 |
| Radiators                                 | 106-119 |
| Sanitaryware                              | 125-151 |
| Shower Enclosures & Wetroom Panels        | 66-91   |
| Shower Trays                              | 96-105  |
| Showers                                   | 164-173 |
| Taps                                      | 152-163 |
| Underfloor Heating                        | 64-65   |
| Wall & Ceiling Panelling                  | 232-241 |
| Wetroom Systems                           | 92-93   |