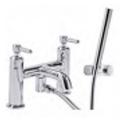

# **Kinetic**





Basin Mono FB05402 Min Pressure 0.1 bar £106.90

Waste Not Included



Bath Filler FB05403 Min Pressure 0.2 bar £190.80 Taps



Mini Basin Mono FB05406 Min Pressure 0.1 bar £102.10

Tall

**Basin Mono** 

FB05405

Min Pressure 0.1 bar

£174.60

Waste Not Included

Waste Not Included



Bath Shower Mixer & Handset FB05404 Min Pressure 0.3 bar £256.30



Basin Taps (Pair) FB05407 Min Pressure 0.1 bar £155.30

# TAVISTOCK

## Chrome Finish • 10 Year Warranty Including Cartridges

Marston





Mono Basin Mixer FB08709 Min Pressure 0.2 bar £139.70





Basin Mixer FB05408 Min Pressure 0.2 bar £147.80

Including Click Waste

Waste Not Included

Including Sprung Waste



Bath Filler FB05409 Min Pressure 0.2 bar £192.40



Basin Taps (Pair) FB05411 Min Pressure 0.2 bar £122.50



Bath Shower Mixer & Handset FB05410 Min Pressure 0.2 bar £289.10





Basin Mono FB05413 Min Pressure 0.2 bar £132.70

**Revive** 



Bath Filler FB05414 Min Pressure 0.2 bar £167.10

Bath Shower Mixer & Handset FB05415 Min Pressure 0.2 bar £231.10

www.formulabathrooms.co.uk

160

**Chrome Finish** •

**10 Year Warranty Including Cartridges** 



Savour **Chrome / Matt Black Finish Basin Mono Bath Filler** Min Pressure 0.2 bar Min Pressure 0.2 bar Including Sprung Waste Chrome FB08506 £145.10 Chrome FB08510 £215.00 Matt Black FB08513 £155.80 Matt Black FB08515 £241.80 Mini **Bath Shower Basin Mono** Mixer Min Pressure 0.2 bar & Handset Including Min Pressure 0.2 bar Sprung Waste FB08508 £134.30 FB08511 £268.70 Chrome Chrome

Signal

Siren





Matt Black

**Basin Mono** FB05393 Min Pres