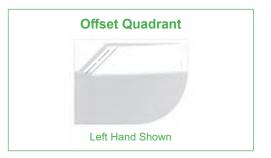

| £413.48 |
| Quadrant 1000 x 1000mm          | FB08273  | £403.09 | FB08284           | £467.77 |
| Offset Quadrant 1000 x 800mm LH | FB08274  | £348.82 | FB08287           | £393.85 |
| Offset Quadrant 1000 x 800mm RH | FB08275  | £348.82 | FB08288           | £393.85 |
| Offset Quadrant 1000 x 900mm LH | FB08276  | £368.45 | FB08289           | £415.80 |
| Offset Quadrant 1000 x 900mm RH | FB08277  | £368.45 | FB08290           | £415.80 |
| Offset Quadrant 1200 x 800mm LH | FB08278  | £375.37 | FB08291           | £423.89 |
| Offset Quadrant 1200 x 800mm RH | FB08279  | £375.37 | FB08292           | £423.89 |
| Offset Quadrant 1200 x 900mm LH | FB01747  | £415.80 | FB08285           | £468.92 |
| Offset Quadrant 1200 x 900mm RH | FB01748  | £415.80 | FB08286           | £468.92 |





### Kstone Slimline Shower Trays

Made from the highest quality materials, including an acrylic capped skin which provides a superb high gloss finish that is durable as well as being resistant to impact damage and staining whilst the structural resin bonded stone filler provides incredible stability.

#### Please Test Water Drainage Before Finalising Installation

- · Structured resin bonded stone filler
- Lifetime Guarantee
- High-gloss acrylic capped ABS skin
- · Suitable for 90mm waste

• 45mm High

| Rectangular              | Standard | Inc VAT | Slip<br>Resistant | Inc VAT |                                           |
|--------------------------|----------|---------|-------------------|---------|-------------------------------------------|
| Rectangular 900 x 700mm  | FB02417  | £2