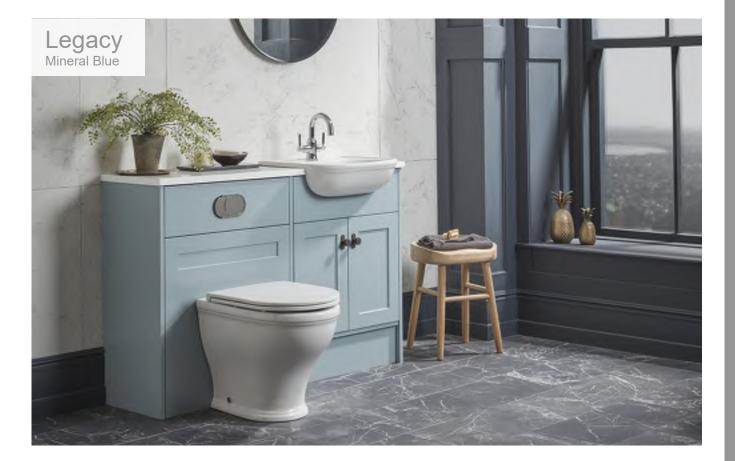

d Framed Mirror Including Mirror & Frame 450(w) x 700(h) x 54(d)mm

| Finish         | Code    |
|----------------|---------|
| Linen White    | FB05886 |
| Pebble Grey    | FB05885 |
| Matt Dark Grey | FB05884 |
|                | -       |

£370.00

Mirrors



Illuminated Framed Mirror Including Mirror & Frame

556(w) x 790(h) x 54(d)mm

| Finish         | Code    |
|----------------|---------|
| Linen White    | FB05889 |
| Pebble Grey    | FB05888 |
| Matt Dark Grey | FB05887 |

£423.00



Wooden Framed Mirror Including Mirror & Frame

570(w) x 800(h) x 24(d)mm

| Finish         | Code    |
|----------------|---------|
| Linen White    | FB06075 |
| Pebble Grey    | FB06077 |
| Matt Dark Grey | FB06074 |

£147.80

# TAVISTOCK

# The Legacy Collection





A

# The Legacy Collection





TAVISTOCK

A

# TAVISTOCK

# The Calm Collection





www.formulabathrooms.co.uk

# Fitted Bathroom Furniture

## The Calm Collection







A



### Basin Units & Back To Wall WC Units

### 500 Basin Unit

With Fascia/Door Pack & Carcass

- Fascia can be cut on to suit sanitaryware
- One adjustable shelf
- Soft close hinges
- Removable back panel •
- A plinth is required for this unit ٠



| Finish           | Carcass  | Standard | Slim    |
|------------------|----------|----------|---------|
| Calm             |          |          |         |
| Gloss Light Grey | Graphite | FB05295  | FB05287 |
| Gloss White      | White    | FB05313  | FB05305 |
| Kona             | Graphite | FB05277  | FB05269 |
| Matt Dark Grey   | Graphite | FB09440  | FB09435 |
| Mineral Blue     | Graphite | F