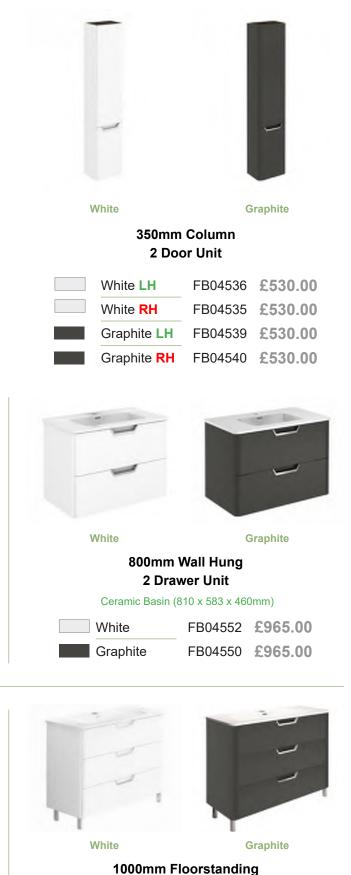

### Life

A range inspired by real life, where every detail is thought out for those who lead a busy life. LIFE allows you to organise your things and adapts to your everyday routine.

800mm Floorstanding 3 Drawer Unit & 350 Column Unit

1000mm Floorstanding 3 Drawer Unit

#### Including Ceramic Basin (1010 x 758 x 460mm)

| White    | FB04548 | £1190.00 |
|----------|---------|----------|
| Graphite | FB04546 | £1190.00 |

White

White

White

White

Graphite

Graphite

600mm Wall Hung

2 Drawer Unit

Including Ceramic Basin (610 x 583 x 460mm)

800mm Floorstanding

**3 Drawer Unit** 

Including Ceramic Basin (810 x 758 x 460mm)

С