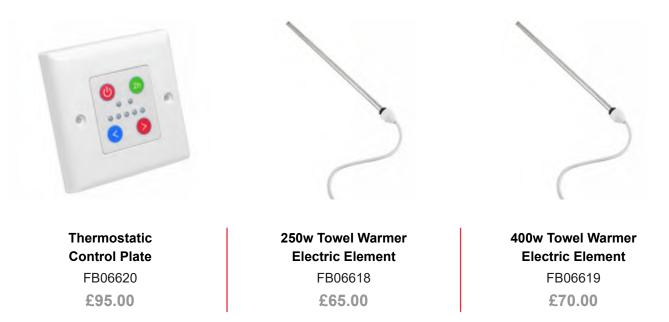

75.00 | FB07445    | £145.00 |
| 1600(h) x 500(w) | 22 Horizontal Bars | FB07434 | £187.00 | FB07448    | £160.00 |
| 1600(h) x 600(w) | 22 Horizontal Bars | FB07438 | £215.00 | FB07451    | £170.00 |

Anthracite

Chrome





**Heated Towel Rails** 

#### Heated Towel Rail Valves

Warma Modern Radiator Valves Pair

#### Chrome





Straight FB03788 £27.50

Angled

FB03786

£27.50



FB03787 £50.00



Straight

FB03784

£40.00



Angled

FB03783

£40.00

Anthracite



Corner FB03785 £60.00

#### **Designer Radiator Valves**

Oceana Modern Radiator Valves Pair

#### Chrome



Straight FB08207 £35.00

Angled FB08204 £35.00



Straight FB08208 £40.00



Angled FB08205 £40.00

Straight FB08206 £50.00



**Brushed Brass** 



Angled FB08203 £50.00

#### Heating Elements & Thermal Control Plate



www.formulabathrooms.co.uk

107

### **Designer Radiators**



#### Lara

The Lara range of vertical radiators are available in a wide range of colours from chrome to brushed brass and is able to run off the Central Heating and also Dual Fuel.



Lara Brushed Brass 1200 x 500mm

# Oceana

# **Designer Radiators**

### Lara



Lara Chrome 1200 x 500mm

#### Features

- Manufactured From Mild Steel
- High Quality FinishFuel Type:
- Central Heating / Dual Fuel



Lara Anthracite 1200 x 500mm



### **Brushed Brass**

| Size (mm)        | Tubes                   | BTU  | Finish        | Code    | Inc VAT |
|------------------|-------------------------|------|---------------|---------|---------|
| 500(w) x 800(h)  | 8 Flat Tubes 60 x 12mm  | 994  | Brushed Brass | FB04930 | £320.00 |
| 500(w)