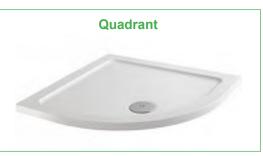

#### Contents

| Bath Panels                               | 230-231 |
|-------------------------------------------|---------|
| Bath Screens                              | 94-95   |
| Baths                                     | 194-229 |
| Concealed Cisterns, Frames & Flush Plates | 120-124 |
| Fitted Furniture                          | 44-55   |
| Flooring                                  | 56-63   |
| Furniture                                 | 4-43    |
| Mirror Cabinets                           | 187-193 |
| Mirrors                                   | 174-186 |
| Radiators                                 | 106-119 |
| Sanitaryware                              | 125-151 |
| Shower Enclosures & Wetroom Panels        | 66-91   |
| Shower Trays                              | 96-105  |
| Showers                                   | 164-173 |
| Taps                                      | 152-163 |
| Underfloor Heating                        | 64-65   |
| Wall & Ceiling Panelling                  | 232-241 |
| Wetroom Systems                           | 92-93   |