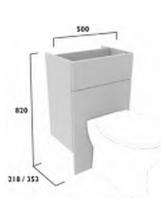

| 500 | Back | То | Wall | Unit  |
|-----|------|----|------|-------|
|     |      |    |      | ••••• |

With Fascia Pack & Carcass

- Fascia to be cut on site to suit WC
- Main panel goes to floor •
- Front access top fascia
- Can be used with wall hung WC's ٠ & wall hung frame

| Finish           | Carcass  | Standard | Slim    |
|------------------|----------|----------|---------|
| Calm             |          |          |         |
| Gloss Light Grey | Graphite | FB05289  | FB05281 |
| Gloss White      | White    | FB05307  | FB05299 |
| Kona             | Graphite | FB05271  | FB05263 |
| Matt Dark Grey   | Graphite | FB09437  | FB09430 |
| Mineral Blue     | Graphite | FB08919  | FB08912 |
| Legacy           |          |          |         |
| Flax             | Oak      | FB08893  | FB08885 |
| Matt Dark Grey   | Oak      | FB05362  | FB05354 |
| Metro Grey       | Oak      | FB05343  | FB05335 |
| Mineral Blue     | Oak      | FB08936  | FB08929 |
|                  |          | £413.89  | £413.89 |