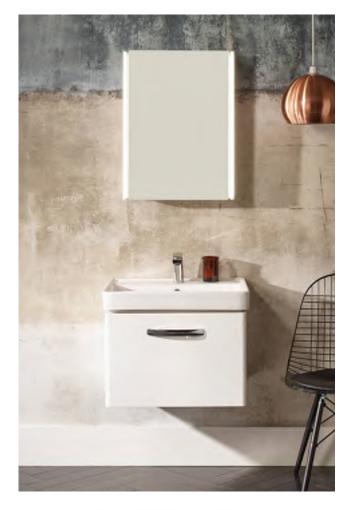

**Illuminated Framed Mirror** Including Mirror & Frame

450(w) x 700(h) x 54(d)mm

| Finish         | Code    |
|----------------|---------|
| Linen White    | FB05886 |
| Pebble Grey    | FB05885 |
| Matt Dark Grey | FB05884 |

#### Mirrors

(Chrome)

**Illuminated Framed Mirror** 

Including Mirror & Frame

556(w) x 790(h) x 54(d)mm

| Code    |
|---------|
| FB05889 |
| FB05888 |
| FB05887 |
|         |

£423.00

(dia)