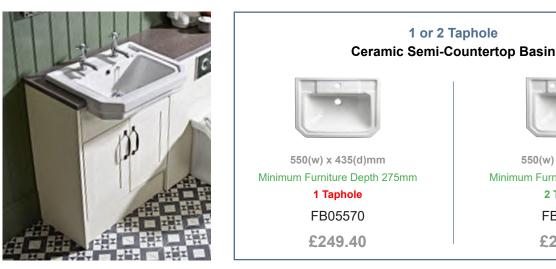

h our classically inspired collections of furniture, mirrors and brassware for a cohesive bathroom suite.



Vitoria Low Level WC Pan With Ceramic 2 Taphole Basin & Washstand



Vitoria Ceramic 2 Taphole Round Basin & Pedestal With Low Level WC Pan



## Ceramic • 1 or 2 Taphole **Basin & Washstand**

605(w) x 1010(w) x 505(d)mm

1 Taphole 2 Taphole FB05589 FB05590

£614.80



## Ceramic • 1 or 2 Taphole **Round Basin & Pedestal**

550(w) x 918(h) x 470(d)mm

1 Taphole FB05585

2 Taphole FB05588

£262.00



Ceramic • 1 or 2 Taphole **Basin & Pedestal** 605(w) x 910(h) x 510(d)mm 1 Taphole 2 Taphole FB05584 FB05587

£309.30



Ceramic • 2 Taphole **Cloakroom Basin** 

500(w) x 245(h) x 305mm FB05555 £163.90

Shown With **Bottle Trap** 

Pedestal FB05565 £100.80

Bottle Trap FB05412 £29.20



550(w) x 435(d)mm Minimum Furniture Depth 275mm 2 Taphole FB05569

£249.40

С

Guarantees: Basin & WC's - 20 Years • WC Seats - 5 Years • Cistern Fittings - 5 Years

www.formulabathrooms.co.uk

151



## Chrome Finish • 10 Year Warranty • 12 Months Warranty On Cartridges

## Avon





Basin Mono FB00535 Min Pressure 0.2 bar £100.00

Including Sprung Waste



Mini Basin Mono FB00533 Min Pressure 0.2 bar £95.00

Including Sprung Waste



Tall Basin Mono FB00534 Min Pressure 0.2 bar £125.00



Basin Taps (Pair) FB00531 Min Pressure 0.2 bar £90.00



Bath Filler FB00536 Min Pressure 0.5 bar £145.00



Bath Shower Mixer & Handset FB00537 Min Pressure 0.5 bar £170.00



Bath Taps (Pair) FB00532 Min Pressure 0.2 bar £100.00



Freestanding Bath Shower Mixer & Handset FB00538 Min Pressure 0.5 ba