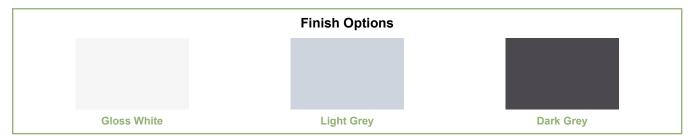

#### Including Ceramic Basin

500(w) x 890(h) x 390(d)mm

| Gloss White | FB08376 |
|-------------|---------|
| Light Grey  | FB08377 |
| Dark Grey   | FB08378 |

£675.00

#### Including Ceramic Basin

605(w) x 890(h) x 460(d)mm

| Gloss White | FB08379 |
|-------------|---------|
| Light Grey  | FB08380 |
| Dark Grey   | FB08381 |

£700.00

500 Unit Including Ceramic Basin 500(w) x 880(h) x 410(d)mm

| Gloss White | FB08370 |
|-------------|---------|
| Light Grey  | FB08371 |
| Dark Grey   | FB08372 |

£570.00

#### Including Ceramic Basin

610(w) x 880(h) x 465(d)mm

| Gloss White | FB08490 |
|-------------|---------|
| Light Grey  | FB08374 |
| Dark Grey   | FB08375 |

£640.00