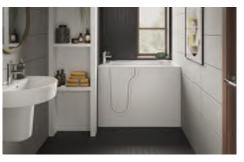

-------|------------------|
| 1675 x 750mm Concert Walk-In Bath LH | FB06683 £3855.00 |
| 1675 x 750mm Concert Walk-In Bath RH | FB06684 £3855.00 |



# Walk-In Baths

### Bathe Easy Walk-In Baths

(Available In Left or Right Handed Options)

All Bathe Easy Walk-in baths are special order only. Please contact us for delivery lead time.

### **Freedom Walk-In Bath**

Includes Front & End Panel

| Size                                      |         | Inc. VAT |
|-------------------------------------------|---------|----------|
| 1060 x 660mm Freedom Mini Walk-In Bath LH | FB06685 | £3185.00 |
| 1060 x 660mm Freedom Mini Walk-In Bath RH | FB06686 | £3185.00 |
| 1270 x 660mm Freedom Walk-In Bath LH      | FB06687 | £3185.00 |
| 1270 x 660mm Freedom Walk-In Bath RH      | FB06688 | £3185.00 |



Left Hand Shown



**Right Hand Shown** 

#### Serenity Walk-In Bath

Includes Front & End Panel

| Size                                         | Inc. VAT         |
|----------------------------------------------|------------------|
| 1300 x 660mm Serenity Walk-In Bath LH        | FB06689 £3995.00 |
| 1300 x 660mm Serenity Walk-In Bath <b>RH</b> | FB06690 £3995.00 |
| 1300 x 750mm Serenity Walk-In Bath LH        | FB06691 £4060.00 |
| 1300 x 750mm Serenity Walk-In Bath <b>RH</b> | FB06692 £4060.00 |



**Right Hand Shown** 

### Solarna Walk-In Bath

Includes Front & End Panel

| Size                                        | Inc. VAT         |
|---------------------------------------------|------------------|
| 1700 x 700mm Solarna Walk-In Bath LH        | FB06693 £3855.00 |
| 1700 x 70