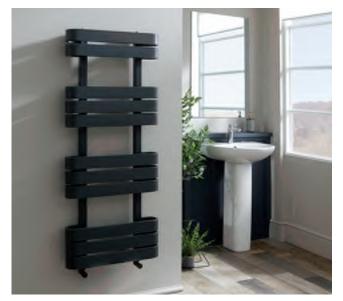

#### For 1200mm units use FB05739 x2

Lighting kits are supplied with a hidden touch sensor that can be installed on either the left or the right, inside the furniture unit.

| Kit Size | Code    | Inc VAT |
|----------|---------|---------|
| 500mm    | FB05738 | £97.80  |
| 600mm    | FB05739 | £111.20 |
| 800mm    | FB05740 | £124.70 |