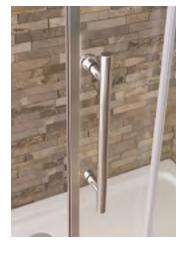

year warranty

| Size<br>(mm)                   | Adjustment<br>(mm) | Aperture<br>(mm) | Code    | Inc VAT |
|--------------------------------|--------------------|------------------|---------|---------|
| 800                            | 765-785            | 399              | FB00866 | £470.00 |
| 900                            | 865-885            | 526              | FB00872 | £470.00 |
| 1000                           | 965-985            | 464              | FB00880 | £550.00 |
| Oceana Cover Strips (Optional) |                    |                  | FB01050 | £60.00  |

For Shower Trays See Pages 96-105



## Crystal 6mm



**Right Hand Image Shown** 

#### Oceana Crystal Offset Quadrant Enclosure

- 6mm toughened safety glass
- 1850mm high
- Easy-Clean glass
- 10 year warranty





| Size<br>(mm) | Adjustment<br>(mm)   | Aperture<br>(mm) | Code    | Inc VAT |
|--------------|----------------------|------------------|---------|---------|
| 900 x 760    | 865-885 x 725-745    | 432              | FB00868 | £470.00 |
| 900 x 800    | 865-885 x 765-785    | 464              | FB00870 | £470.00 |
| 1000 x 760   | 965-985 x 725-745    | 432              | FB00874 | £510.00 |
| 1000 x 800   | 965-985 x 765-785    | 464              | FB00876 | £470.00 |
| 1000 x 900   | 965-985 x 865-885    | 541              | FB00878 | £550.00 |
| 1100 x 760   | 1065-1085 x 725-745  | 432              | FB00882 | £590.00 |
| 1100 x 800   | 1065-1085 x 765-785  | 461              | FB00884 | £590.00 |
| 1100 x 900   | 1065-1085 x 865-885  | 530              | FB00886 | £600.00 |
| 1200