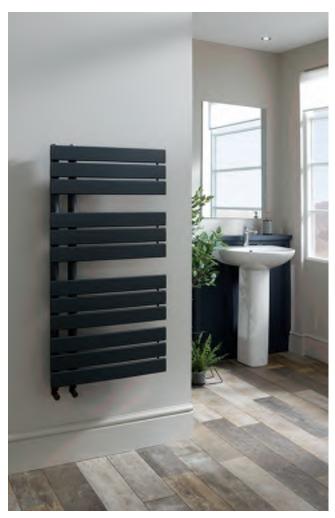

Chrome | FB04926 | £470.00 |

### Anthracite

| Size (mm)        | Tubes                   | BTU  | Finish     | Code    | Inc VAT |
|------------------|-------------------------|------|------------|---------|---------|
| 500(w) x 800(h)  | 8 Flat Tubes 60 x 12mm  | 994  | Anthracite | FB04927 | £175.00 |
| 500(w) x 1200(h) | 12 Flat Tubes 60 x 12mm | 1491 | Anthracite | FB04928 | £240.00 |
| 500(w) x 1600(h) | 16 Flat Tubes 60 x 12mm | 1987 | Anthracite | FB04929 | £310.00 |



## Dion

# The Dion range of vertical radiators are available in a wide range of colours from chrome to Anthracite and is able to run off the Central Heating and also Dual Fuel.



Dion Chrome 1080 x 550mm

### Features

- Manufactured From Mild Steel
- High Quality Finish
- Fuel Type: Central Heating / Dual Fuel



Dion Anthracite 1080 x 550mm





Chrome

### **Anthracite**

| Size (mm)        | Tubes                   | BTU  | Finish     | Code    | Inc VAT |
|------------------|-------------------------|------|------------|---------|---------|
| 550(w) x 1080(h) | 12 Flat Tubes 68 x 12mm | 1273 | Chrome     | FB04933 | £460.00 |
| 550(w) x 1080(h) | 12 Flat Tubes 68 x 12mm | 1273 | Anthracite | FB04934 | £275.00 |







## Mimas

# The Mimas range of vertical radiators are available in a wide range of colours from White to Anthracite and is able to run off the Central Heating and also Dual Fuel.





#### Features

- Manufactured From Mild Steel
- High Quality Finish
- Fuel Type: Central Heating / Dual Fuel



Mimas Anthracite 1200 x 500mm







### Anthracite

| Size (mm)        | Tubes