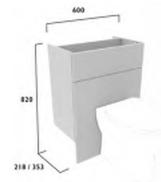

### 600 Back To Wall Unit

With Fascia Pack & Carcass

- Fascia to be cut on site to suit WC
- Main panel goes to floor •
- Front access top fascia ٠
- Can be used with wall hung WC's • & wall hung frame

www.formulabathrooms.co.uk