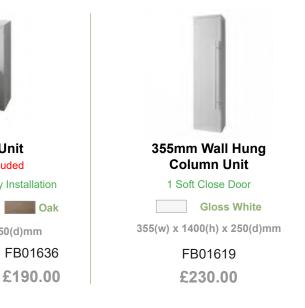

#### 600mm Wall Hung Unit 2 Drawer

Including Ceramic Basin

**Gloss White** 

600(w) x 500(h) x 450(d)mm

FB01627 £445.00

2 Soft Close Doors Gloss White 600(w) x 650(h) x 120(d)mm FB01624

£190.00

| 600mm Floorstanding Unit<br>2 Drawer |     |  |
|--------------------------------------|-----|--|
| Including Ceramic Basin              |     |  |
| Gloss                                | Oak |  |

White 600(w) x 775(h) x 450(d)mm FB01623 FB01634

505mm WC Unit

WC Pan Not Included

Supplied Rigid For Easy Installation

505(w) x 775(h) x 250(d)mm

Gloss

White

FB01625

£190.00

£451.00

Oak

FB01636

£500.00