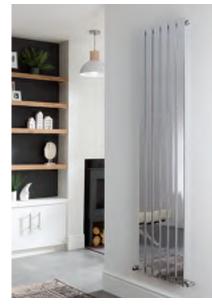

| Inc VAT |  |  |  |
| 600(h) x 604(w)  | 8 x 2 Flat Tubes 68 x 12mm  | 2339 | White      | FB04971 | £260.00 |  |  |  |
| 600(h) x 832(w)  | 11 x 2 Flat Tubes 68 x 12mm | 3216 | White      | FB04972 | £340.00 |  |  |  |
| 600(h) x 1212(w) | 16 x 2 Flat Tubes 68 x 12mm | 4678 | White      | FB04973 | £475.00 |  |  |  |
| 600(h) x 604(w)  | 8 x 2 Flat Tubes 68 x 12mm  | 2339 | Anthracite | FB04974 | £265.00 |  |  |  |
| 600(h) x 832(w)  | 11 x 2 Flat Tubes 68 x 12mm | 3216 | Anthracite | FB04975 | £350.00 |  |  |  |
| 600(h) x 1212(w) | 16 x 2 Flat Tubes 68 x 12mm | 4678 | Anthracite | FB04976 | £490.00 |  |  |  |





## Narvi Vertical

### The Narvi range of vertical radiators are available in a wide range of colours from chrome to anthracite and is able to run off the Central Heating.



Narvi Single Chrome 1800 x 452mm

### Chrome



Narvi Double White 1800 x 452mm







Single

**Double** 

#### Features

- Manufactured From Mild Steel .
- High Quality Finish •
- Fuel Type: Central Heating



Single





| Size (mm)        | Tubes                  | BTU  | Finish     | Code    | Inc VAT |
|------------------|------------------------|------|------------|---------|---------|
| 1800(h) x 300(w) | 4 Flat Tubes 68 x 12mm | 2024 | Chrome     | FB04955 | £340.00 |
| 1800(h) x 452(w) | 6 Flat Tubes 68 x 12mm | 3036 | Chrome     | FB04956 | £480.00 |
| 1800(h) x 300(w) | 4 Flat Tubes 68 x 12mm | 2024 | White      | FB04957 | £200.00 |
| 1800(h) x 452(w) | 6 Flat Tubes 68 x 12mm | 3036 | White      | FB04958 | £275.00 |
| 1800(h) x 300(w) | 4 Flat Tubes 68 x 12mm | 2024 | Anthr