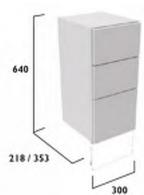

**300 Floor Cupboard** 

A plinth is required for this unit

With Door Pack & Carcass

One adjustable shelf

· Soft close hinges

Reversible door

•

•

| Finish           | Carcass  | Standard | Slim    |
|------------------|----------|----------|---------|
| Calm             |          |          |         |
| Gloss Light Grey | Graphite | FB05291  | FB05283 |
| Gloss White      | White    | FB05309  | FB05301 |
| Kona             | Graphite | FB05273  | FB05265 |
| Matt Dark Grey   | Graphite | FB09438  | FB09432 |
| Mineral Blue     | Graphite | FB08921  | FB08914 |
| Legacy           |          |          |         |
| Flax*            | Oak      | FB08895  | FB08887 |
| Matt Dark Grey*  | Oak      | FB05364  | FB05356 |
| Metro Grey*      | Oak      | FB05345  | FB05337 |
| Mineral Blue*    | Oak      | FB08938  | FB08931 |
|                  |          | £301.31  | £301.31 |