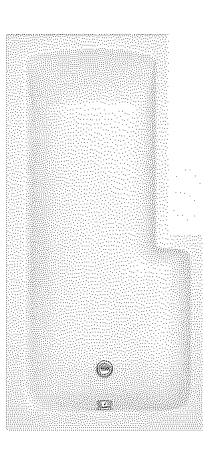

st | Inc. VAT |
|----------------------------------------------------------------|----------|----------|------------|----------|
| 1500 x 850 x 700, P-Shape Glass Screen & Front Panel LH        | FB06983  | £750.00  | FB07006    | £1116.00 |
| 1500 x 850 x 700, P-Shape Glass Screen & Front Panel <b>RH</b> | FB06984  | £750.00  | FB07007    | £1116.00 |
| 1675 x 850 x 700, P-Shape Glass Screen & Front Panel LH        | FB06985  | £751.00  | FB07008    | £1117.00 |
| 1675 x 850 x 700, P-Shape Glass Screen & Front Panel <b>RH</b> | FB06986  | £751.00  | FB07009    | £1117.00 |
| Optional Acrylic 750 End Panel (Thickness 3mm)                 | FB06669  | £55.00   | -          | -        |





## L-Shaped Shower Baths

(Available In Left or Right Handed Options)

Solarna L-Shaped Shower Bath



Left Hand Shown

Left Hand Shown

#### Solarna L-Shaped Shower Baths

#### Height 550mm With Trojan 2 Part L-Shaped Glass Screen (With Rail) & Acrylic Front Panel

| Bath Size (mm)                                                 | Standard | Inc. VAT | Trojancast | Inc. VAT |
|----------------------------------------------------------------|----------|----------|------------|----------|
| 1500 x 850 x 700, 2 Part L-Shape Glass Screen & Front Panel LH | FB06996  | £796.00  | FB07018    | £1172.00 |
| 1500 x 850 x 700, 2 Part L-Shape Glass Screen & Front Panel RF | FB06997  | £796.00  | FB07019    | £1172.00 |
| 1700 x 850 x 700, 2 Part L-Shape Glass Screen & Front Panel LH | FB06994  | £796.00  | FB07016    | £1172.00 |
| 1700 x 850 x 700, 2 Part L-Shape Glass Screen & Front Panel RH | FB