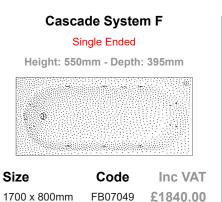

engineers.









#### Cascade System C

#### Single Ended

Height: 550mm - Depth: 395mm

| Size         | Code    | Inc VAT  |
|--------------|---------|----------|
| 1700 x 700mm | FB07037 | £1590.00 |



### Trojan Aquair Whirlpool Systems

Premium Grade 4mm Acrylic Bath - No Tapholes



### System F

#### 14 Jet Whirlpool System Fully Installed

3 medium sized jets down each side of the bath & 4 small jets at each end with a pneumatic on/off switch.

Whirlpool pump & pipework included.

Pop up waste and overflow supplied & fitted as standard.

The bath is produced un-drilled, allowing buyers to choose their own taps.

Each bath is 100% quality assurance checked at every stage. The Kohler manufactured whirlpool system is installed by fully trained and approved Trojan engineers.







FB07053

1800 x 800mm





| Size         | Code    | INC VAI  |
|--------------|---------|----------|
| 1800 x 800mm | FB07084 | £1875.00 |



Laguna System F Corner Bath Height: 520mm - Depth: 410mm

| Size          | Code    | Inc VAT  |
|---------------|---------|----------|
| 1200 x 1200mm | FB07164 | £1955.00 |
| Laguna Panel  | FB06656 | £145.00  |



£1860.00



www.formulabathrooms.co.uk

224



### Trojan Aquair Whirlpool Systems

Premium Grade 4mm Acrylic Bath - No Tapholes



### System G

#### 14 Jet Whirlpool System Fully Installed

1 LED light that can change colour (seven colours). 3 medium sized jets down each side & 4 at each end with a pneumatic on/off switch.

Whirlpool pump & pipework included.

Pop up waste and overflow supplied & fitted as standard.

The bath is pr