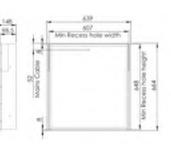

#### Drawer Lighting Kit Inc. IP44 Switch

#### For 1200mm units use FB05739 x2

Lighting kits are supplied with a hidden touch sensor that can be installed on either the left or the right, inside the furniture unit.

| Kit Size | Code    | Inc VAT |
|----------|---------|---------|
| 500mm    | FB05738 | £97.80  |
| 600mm    | FB05739 | £111.20 |
| 800mm    | FB05740 | £124.70 |