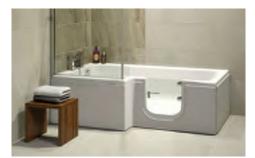

---------|----------|
| 1060 x 660mm Freedom Mini Walk-In Bath LH | FB06685 | £3185.00 |
| 1060 x 660mm Freedom Mini Walk-In Bath RH | FB06686 | £3185.00 |
| 1270 x 660mm Freedom Walk-In Bath LH      | FB06687 | £3185.00 |
| 1270 x 660mm Freedom Walk-In Bath RH      | FB06688 | £3185.00 |



Left Hand Shown



**Right Hand Shown** 

#### Serenity Walk-In Bath

Includes Front & End Panel

| Size                                         | Inc. VAT         |
|----------------------------------------------|------------------|
| 1300 x 660mm Serenity Walk-In Bath LH        | FB06689 £3995.00 |
| 1300 x 660mm Serenity Walk-In Bath <b>RH</b> | FB06690 £3995.00 |
| 1300 x 750mm Serenity Walk-In Bath LH        | FB06691 £4060.00 |
| 1300 x 750mm Serenity Walk-In Bath <b>RH</b> | FB06692 £4060.00 |



**Right Hand Shown** 

### Solarna Walk-In Bath

Includes Front & End Panel

| Size                                        | Inc. VAT         |
|---------------------------------------------|------------------|
| 1700 x 700mm Solarna Walk-In Bath LH        | FB06693 £3855.00 |
| 1700 x 700mm Solarna Walk-In Bath <b>RH</b> | FB06694 £3855.00 |



**Right Hand Shown** 

### Style Walk-In Bath

Includes Front & End Panel

| Size                                      | Inc. VAT         |
|-------------------------------------------|------------------|
| 1700 x 750mm Style Walk-In Bath LH        | FB06695 £4245.00 |
| 1700 x 750mm Style Walk-In Bath <b>RH</b> | FB06696 £4245.00 |
| 1800 x 800mm Style Walk-In Bath LH        | FB06697 £4385.00 |
| 1800 x 800mm Style Walk-In Bath <b>RH</b> | FB06