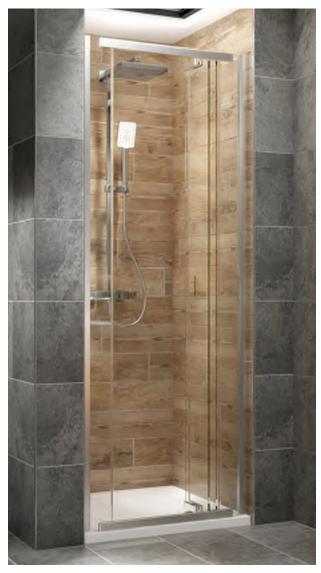

oor        | 1400         | FB01921 | £824.57 |
| Straight Sliding Door        | 1500         | FB01926 | £836.60 |
| Side Panel                   | 700          | FB01931 | £385.20 |
| Side Panel                   | 760          | FB01932 | £397.24 |
| Side Panel                   | 800          | FB01933 | £409.27 |
| Side Panel                   | 900          | FB01934 | £439.37 |
| Wall Extension Post for Door | -            | FB01935 | £62.59  |

D

83



### Pinnacle 8 Chrome

#### Introducing the Pinnacle 8 shower doors and enclosures featuring:

- 8mm toughened safety glass
- Lifeshield<sup>™</sup> Glass Protection
- 2000mm high

- · Concealed fixings throughout
- Easy installation
  - 20mm adjustment on all wall profiles

#### **Centrefold Enclosures** Height 2000mm - 8mm Glass



**1000 Centrefold Recessed Door** 

CHROME

|