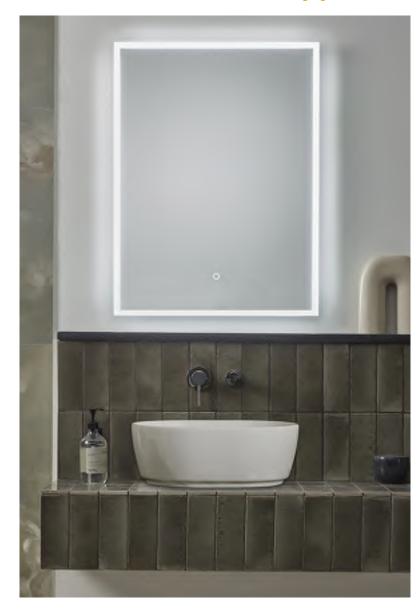

**Illuminated Framed Mirror** Including Mirror & Frame

450(w) x 700(h) x 54(d)mm

| Finish         | Code    |
|----------------|---------|
| Linen White    | FB05886 |
| Pebble Grey    | FB05885 |
| Matt Dark Grey | FB05884 |

£370.00

A

#### Mirrors

(Chrome)

**Illuminated Framed Mirror** 

Including Mirror & Frame

556(w) x 790(h) x 54(d)mm

| Code    |
|---------|
| FB05889 |
| FB05888 |
| FB05887 |
|         |

£423.00

(dia)

£370.00

Mirrors

Illuminated Framed Mirror Including Mirror & Frame

556(w) x 790(h) x 54(d)mm

| Finish         | Code    |
|----------------|---------|
| Linen White    | FB05889 |
| Pebble Grey    | FB05888 |
| Matt Dark Grey | FB05887 |

£423.00

Wooden Framed Mirror Including Mirror & Frame

570(w) x 800(h) x 24(d)mm

| Finish         | Code    |
|----------------|---------|
| Linen White    | FB06075 |
| Pebble Grey    | FB06077 |
| Matt Dark Grey | FB06074 |