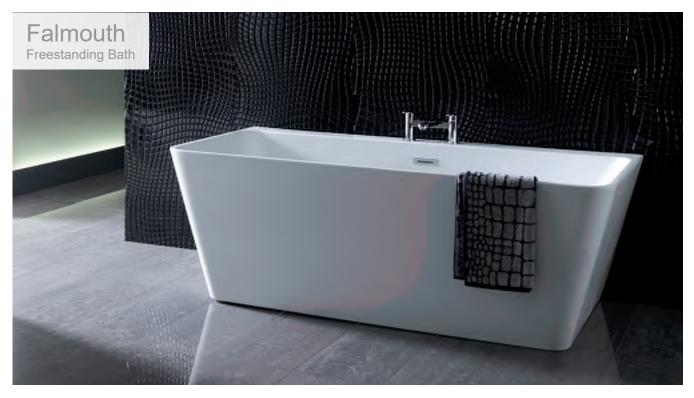

(At deepest point)
- Includes a factory fitted pop up waste and overflow.

1500 x 730mm FB01513 £1525.00 1700 x 800mm

FB01514 **£1725.00** 

1800 x 900mm FB01515 **£1950.00** 





## Colwyn D Shaped Freestanding Bath





#### Colwyn D Shaped Freestanding Bath

D Shaped Freestanding Double Ended Bath White

- · 5 year manufacturers guarantee covering all defects
- Manufactured from high quality acrylic sheet and an additional fibreglass reinforcement
- Supplied with factory fitted support frame and adjustable feet to compensate for any uneven floor
- · No tap holes
- Suitable For Both Wall Mounted and Deck Mounted Taps
- Internal Depth 450mm (At deepest point)
- Includes a factory fitted pop up waste and overflow.



1700 x 900mm FB07899 £1700.00

198



## Falmouth Freestanding Baths





#### Falmouth Freestanding Bath

Freestanding Double Ended Bath White

- · 5 year manufacturers guarantee covering all defects
- Manufactured from high quality acrylic sheet and an additional fibreglass reinforcement
- Supplied with factory fitted support frame and adjustable feet to compensate for any uneven floor
- · No tap holes
- Suitable For Both Wall Mounted and Deck Mounted Taps
- Internal Depth 450mm (At deepest point)
- Includes a factory fitted pop up waste and overflow.



1500 x 750mm FB07903 £1375.00

1700 x 750mm FB07904 £1475.00

199



## Langland D Shaped Freestanding Baths



Only Suitable For Wall Mounted Taps



#### Langland D Shape Freestanding Bath

D Shaped Freestanding Double Ended Bath White

- 5 year manufacturers guarantee covering all defects
- Manufactured