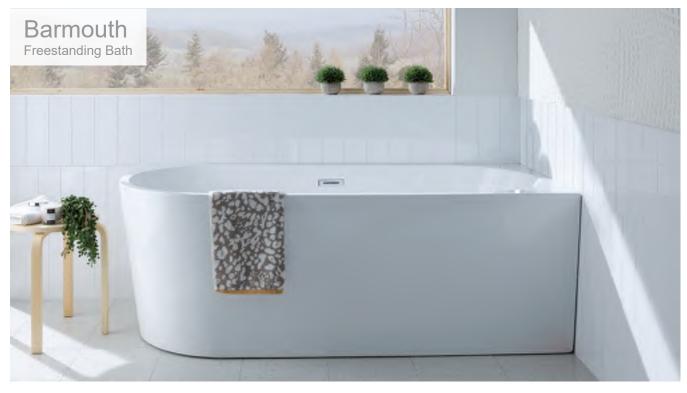

--|---------|---------|
| Stride Single Mirror Door Cabinet With Soft Close Hinges 490(w) x 650(h) x 136(d)mm    | FB06549 | £373.00 |
| Stride Double Mirror Door Cabinet With Soft Close Hinges<br>650(w) x 650(h) x 136(d)mm | FB06550 | £475.10 |





www.formulabathrooms.co.uk





## Caswell Freestanding Bath

Shaped Freestanding Double Ended Bath White

- · 5 year manufacturers guarantee covering all defects
- · Manufactured from high quality acrylic sheet and an additional fibreglass reinforcement
- · Supplied with factory fitted support frame and adjustable feet to compensate for any uneven floor
- · No tap holes
- Internal Depth 450mm (At deepest point)
- Includes a factory fitted pop up waste and overflow.



www.formulabathrooms.co.uk

195



## Barmouth J Shaped Freestanding Bath



Right Hand Shown
Only Suitable For Wall Mounted & Freestanding Taps



J Shaped Freestanding Double Ended Bath White

- 5 year manufacturers guarantee covering all defects
- High quality acrylic sheet with a fibreglass reinforcement
- · Unique J shape design saves vital bathroom space
- · No tap holes
- Internal Depth 430mm (At deepest point)
- · Includes a factory fitted pop up waste and overflow.

| Left Hand        | <b>Right Hand</b> |
|------------------|-------------------|
| 1500 x 750mm     | 1500 x 750mm      |
| FB01507          | FB01508           |
| £1425.00         | £1425.00          |
| <br>1600 x 800mm | 1600 x 800mm      |
| FB01509          | FB01510           |
| £1550.00         | £1550.00          |
| 1700 x 800mm     | 1700 x 800mm      |
| FB01511          | FB015