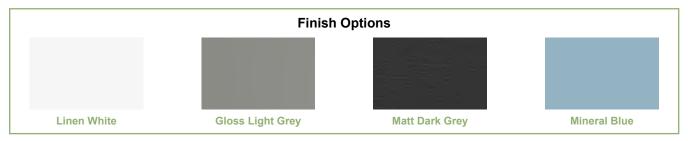

### 500 Basin Unit

With Fascia/Door Pack & Carcass

- Fascia can be cut on to suit sanitaryware
- One adjustable shelf
- Soft close hinges
- Removable back panel •
- A plinth is required for this unit ٠

| Finish           | Carcass  | Standard | Slim    |
|------------------|----------|----------|---------|
| Calm             |          |          |         |
| Gloss Light Grey | Graphite | FB05295  | FB05287 |
| Gloss White      | White    | FB05313  | FB05305 |
| Kona             | Graphite | FB05277  | FB05269 |
| Matt Dark Grey   | Graphite | FB09440  | FB09435 |
| Mineral Blue     | Graphite | FB08924  | FB08917 |
| Legacy           |          |          |         |
| Flax             | Oak      | FB08899  | FB08891 |
| Matt Dark Grey   | Oak      | FB05368  | FB05360 |
| Metro Grey       | Oak      | FB05349  | FB05341 |
| Mineral Blue     | Oak      | FB08941  | FB08934 |
|                  |          | £413.89  | £413.89 |

### 600 Basin Unit

With Fascia/Door Pack & Carcass

- Fascia can be cut on to suit sanitaryware •
- One adjustable shelf •
- Soft close hinges
- Removable back panel •
- A plinth is required for this unit ٠

| Finish           | Carcass  | Standard | Slim    |
|------------------|----------|----------|---------|
| Calm             |          |          |         |
| Gloss Light Grey | Graphite | FB05296  | FB05288 |
| Gloss White      | White    | FB05314  | FB05306 |
| Kona             | Graphite | FB05278  | FB05270 |
| Matt Dark Grey   | Graphite | FB09184  | FB09436 |
| Mineral Blue     | Graphite | FB08925  | FB08918 |
| Legacy           |          |          |         |
| Flax             | Oak      | FB08900  | FB08892 |
| Matt Dark Grey   | Oak      | FB05369  | FB05361 |
| Metro Grey       | Oak      | FB05350  | FB05342 |
| Mineral Blue     | Oak      | FB08942  | FB08935 |
|                  |          | £443.10  | £443.10 |

| 500 | Back | То | Wall | Unit  |
|-----|------|----|------|-------|
|     |      |    |      | ••••• |

With Fascia Pack & Carcass

- Fascia to be cut on site to suit WC
- Main panel goes to floor •
- Front access top fascia
- Can be used with wall hung WC's ٠ & wall hung frame

| Finish           | Carcass  | Standard | Slim    |
|------------------|----------|----------|---------|
| Calm             |          |          |         |
| Gloss Light Grey | Graphite | FB05289  | FB05281 |
| Gloss White      | White    | FB05307  | FB05299 |
| Kona             | Graphite | FB05271  | FB05263 |
| Matt Dark Grey   | Graphite | FB09437  | FB09430 |
| Mineral Blue     | Graphite | FB08919  | FB08912 |
| Legacy           |          |          |         |
| Flax             | Oak      | FB08893  | FB08885 |
| Matt Dark Grey   | Oak      | FB05362  | FB05354 |
| Metro Grey       | Oak      | FB05343  | FB05335 |
| Mineral Blue     | Oak      | FB08936  | FB08929 |
|                  |          | £413.89  | £413.89 |

| Finish           | Carcass  | Standard | Slim    |
|------------------|----------|----------|---------|
| Calm             |          |          |         |
| Gloss Light Grey | Graphite | FB05290  | FB05288 |
| Gloss White      | White    | FB05308  | FB05300 |
| Kona             | Graphite | FB05272  | FB05264 |
| Matt Dark Grey   | Graphite | FB09182  | FB09436 |
| Mineral Blue     | Graphite | FB08920  | FB08913 |
| Legacy           |          |          |         |
| Flax             | Oak      | FB08894  | FB08886 |
| Matt Dark Grey   | Oak      | FB05363  | FB05355 |
| Metro Grey       | Oak      | FB05344  | FB05336 |
| Mineral Blue     | Oak      | FB08937  | FB08930 |

### 600 Back To Wall Unit

With Fascia Pack & Carcass

- Fascia to be cut on site to suit WC
- Main panel goes to floor •
- Front access top fascia ٠
- Can be used with wall hung WC's • & wall hung frame

www.formulabathrooms.co.uk

| Finish           | Carcass  | Standard | Slim    |
|------------------|----------|----------|---------|
| Calm             |          |          |         |
| Gloss Light Grey | Graphite | FB05291  | FB05283 |
| Gloss White      | White    | FB05309  | FB05301 |
| Kona             | Graphite | FB05273  | FB05265 |
| Matt Dark Grey   | Graphite | FB09438  | FB09432 |
| Mineral Blue     | Graphite | FB08921  | FB08914 |
| Legacy           |          |          |         |
| Flax*            | Oak      | FB08895  | FB08887 |
| Matt Dark Grey*  | Oak      | FB05364  | FB05356 |
| Metro Grey*      | Oak      | FB05345  | FB05337 |
| Mineral Blue*    | Oak      | FB08938  | FB08931 |
|                  |          | £301.31  | £301.31 |

| Finish               | Carcass  | Standard | Slim    |
|----------------------|----------|----------|---------|
| Calm                 |          |          |         |
| <br>Gloss Light Grey | Graphite | FB05292  | FB05284 |
| Gloss White          | White    | FB05310  | FB05302 |
| Kona                 | Graphite | FB05274  | FB05266 |
| Matt Dark Grey       | Graphite | FB09439  | FB09433 |
| Mineral Blue         | Graphite | FB08922  | FB08915 |
| Legacy               |          |          |         |
| Flax                 | Oak      | FB08896  | FB08888 |
| Matt Dark Grey       | Oak      | FB05365  | FB05357 |
| Metro Grey           | Oak      | FB05346  | FB05338 |
| Mineral Blue         | Oak      | FB08939  | FB08932 |
|                      |          | £318.20  | £318.20 |

Carcass Standard

| Finish           | Carcass  | Standard | Slim    |
|------------------|----------|----------|---------|
| Calm             |          |          |         |
| Gloss Light Grey | Graphite | FB05294  | FB05286 |
| Gloss White      | White    | FB05312  | FB05304 |
| Kona             | Graphite | FB05276  | FB05268 |
| Matt Dark Grey   | Graphite | FB09183  | FB09434 |
| Mineral Blue     | Graphite | FB08923  | FB08916 |
| Legacy           |          |          |         |
| Flax             | Oak      | FB08898  | FB08890 |
| Matt Dark Grey   | Oak      | FB05367  | FB05359 |
| Metro Grey       | Oak      | FB05348  | FB05340 |
| Mineral Blue     | Oak      | FB08940  | FB08933 |
|                  |          | S656 20  | S656 20 |

### 300 Wall Cupboard

With Door Pack & Carcass

- · Soft close hinges
- Reversible door
- Two glass shelves
- Concealed hangers

Suitable for standard & slim depth units

| Finish           | Carcass  | Code    |
|------------------|----------|---------|
| Calm             |          |         |
| Gloss Light Grey | Graphite | FB05297 |
| Gloss White      | White    | FB05315 |
| Kona             | Graphite | FB05279 |
| Matt Dark Grey   | Graphite | FB09441 |
| Mineral Blue     | Graphite | FB08926 |
| Legacy           |          |         |
| Flax*            | Oak      | FB08901 |
| Matt Dark Grey*  | Oak      | FB05370 |
| Metro Grey*      | Oak      | FB05351 |
| Mineral Blue*    | Oak      | FB08943 |
|                  |          | £318.20 |