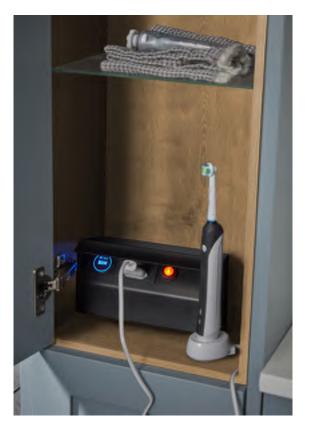

### 300 Wall Cupboard

With Door Pack & Carcass

- · Soft close hinges
- Reversible door
- Two glass shelves
- Concealed hangers

Suitable for standard & slim depth units

| Finish           | Carcass  | Code    |
|------------------|----------|---------|
| Calm             |          |         |
| Gloss Light Grey | Graphite | FB05297 |
| Gloss White      | White    | FB05315 |
| Kona             | Graphite | FB05279 |
| Matt Dark Grey   | Graphite | FB09441 |
| Mineral Blue     | Graphite | FB08926 |
| Legacy           |          |         |
| Flax*            | Oak      | FB08901 |
| Matt Dark Grey*  | Oak      | FB05370 |
| Metro Grey*      | Oak      | FB05351 |
| Mineral Blue*    | Oak      | FB08943 |
|                  |          | £318.20 |