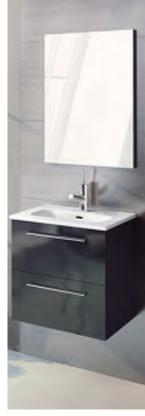

#### 500mm Wall Hung 2 Drawer Unit

Including Ceramic Basin & Mirror

| White          | FB04553 | £475.00 |
|----------------|---------|---------|
| <br>Sandy Grey | FB04555 | £475.00 |
| Anthracite     | FB04554 | £475.00 |