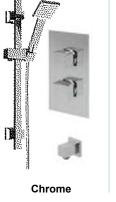

ridges







## Cube Square Shower Kits

Features Include:

- 10 Year Guarantee\*
- Working Pressure 0.5-3 Bar

Cube Square Twin Concealed Thermostatic Valve With Square Wall Arm & Square Fixed Shower Head Cube Square Twin Concealed Thermostatic Valve With Square Wall Elbow & Square Sliding Rail Kit/Handset

|               |             | Finish  | Options          |
|---------------|-------------|---------|------------------|
| 7             | -           |         | Chrome           |
| 7             | 1 1 1 2 2 3 |         | Brushed<br>Brass |
|               |             |         | Matt<br>Black    |
| Chrome        | FB08188     |         |                  |
| Matt Black    | FB08191     | £330.00 |                  |
| Brushed Brass | FB08194     | £345.00 |                  |







Brushed Brass

| Chrome        | FB08189 | £310.00 |
|---------------|---------|---------|
| Matt Black    | FB08192 | £330.00 |
| Brushed Brass | FB08195 | £365.00 |

Matt Black

## **Cube Square Triple Concealed Thermostatic Valve** With Square Wall Arm, Square Fixed Shower Head, Square Wall Elbow & Square Sliding Rail Kit/Handset

Cube Square Thermostatic Dual Function Bar Valve With Round Sliding Rail Kit & Shower Handset





Matt Black

| Chrome        | FB08190 | £460.00 |
|---------------|---------|---------|
| Matt Black    | FB08193 | £535.00 |
| Brushed Brass | FB08196 | £550.00 |



\*10 Year Warranty • 12 Month Warranty On All Serviceable Parts Including Cartridges

**Brushed Brass** 

# Showers

# TAVISTOCK

# Axiom Push Button Concealed Systems

Automatic shut down

-