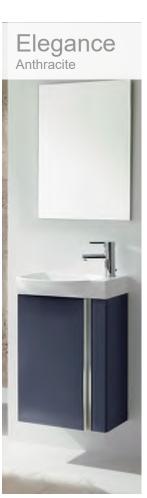

### Elegance

There is no detail too small. ELEGANCE is a combination of the best materials for creating rooms that adapt to even the smallest spaces.

450mm Floorstanding 1 Door Unit & Mirror

450mm Wall Hung 1 Door Unit & Mirror

#### 450mm Floorstanding 1 Door Unit

Including Ceramic Basin & Mirror

|            |         | Inc. VAT |
|------------|---------|----------|
| White      | FB04530 | £410.00  |
| Sandy Grey | FB04532 | £410.00  |
| Anthracite | FB04531 | £445.00  |