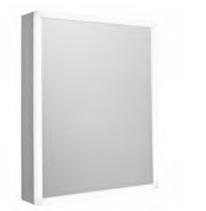

**Mirror Cabinet** Single Door 460(w) x 750(h) x 130(d)mm

|                | ( )     |
|----------------|---------|
| Finish         | Code    |
| Paper White    | FB08564 |
| Matt Spruce    | FB08566 |
| Matt Dark Grey | FB08565 |
|                |         |

£209.60

**Mirror Cabinet** Double Door

| 600(w) | x 650 | (h) x 1 | 130(d) | )mm |
|--------|-------|---------|--------|-----|
|--------|-------|---------|--------|-----|

| Finish         | Code    |
|----------------|---------|
| Paper White    | FB08567 |
| Matt Spruce    | FB08569 |
| Matt Dark Grey | FB08568 |

**Illuminated Framed Mirror** Including Mirror & Frame

450(w) x 700(h) x 54(d)mm

| Finish         | Code    |
|----------------|---------|
| Linen White    | FB05886 |
| Pebble Grey    | FB05885 |
| Matt Dark Grey | FB05884 |

#### Mirrors

(Chrome)

**Illuminated Framed Mirror** 

Including Mirror & Frame

556(w) x 790(h) x 54(d)mm

| Code    |
|---------|
| FB05889 |
| FB05888 |
| FB05887 |
|         |

£423.00

(dia)

**Wooden Framed Mirror** Including Mirror & Frame

570(w) x 800(h) x 24(d)mm

| Finish         | Code    |
|----------------|---------|
| Linen White    | FB06075 |
| Pebble Grey    | FB06077 |
| Matt Dark Grey | FB06074 |