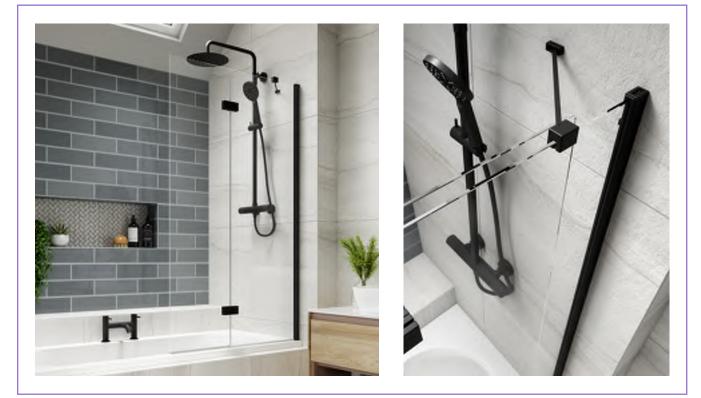

|         |
| 1200 x 75mm - Skirting      | Pack of 4  | FB08106 | £72.23  |
| Aqua4ma™ Fixings            |            |         |         |
| Aqua4MA™ Solvent Weld       | 300ml Tube | FB01687 | £21.67  |
| Aqua4MA™ Grabber            | 300ml Tube | FB01683 | £21.67  |



Aqua4Ma Evolution with Concrete



Aqua4Ma Evolution with Concrete & Plinths



Aqua4Ma Evolution with Floorboards



Aqua4Ma Evolution with Joists



**Evolution with Black Waste** 

### **Bath Screens**

# Inspire Bathscreens

### Power Shower Proof Up To 3.0 Bar

All Right Hand Shown



Standard Single Panel Bath Screen



Duo: 2 Panel In-Fold Bath Screen



KUDC

REFRESHING INNOVATION IN SHOWERS

) S

2 Panel Out-Swing Bath Screen



Triple: 3 Panel In-Fold Bath Screen



Compact: 4 Panel In-Fold Bath Screen



**Inspire Black Now Available** 



#### **Bath Screens**

#### **Inspire Bathscreens**

Power Shower Proof Up To 3.0 Bar

|   | Description                                                       | Size (mm)   | Silver  | Inc VAT | Black   | Inc VAT |
|---|-------------------------------------------------------------------|-------------|---------|---------|---------|---------|
| 1 | 6mm Standard Single Bath Screen                                   | 1500 x 850  | FB01715 | £312.97 | FB10201 | £328.62 |
|   | 6mm Standard Single Bath Screen<br>With Towel Rail                | 1500 x 850  | FB01713 | £349.09 | FB10200 | £366.54 |
|   | 8mm Standard Single Bath Screen                                   | 1500 x 850  | FB01716 | £385.20 | -       | -       |
|   | 8mm Standard Single Bath Scre