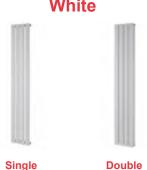

| 600(h) x 1212(w) | 16 x 2 Flat Tubes 68 x 12mm | 4678 | White      | FB04973 | £475.00 |  |  |  |
| 600(h) x 604(w)  | 8 x 2 Flat Tubes 68 x 12mm  | 2339 | Anthracite | FB04974 | £265.00 |  |  |  |
| 600(h) x 832(w)  | 11 x 2 Flat Tubes 68 x 12mm | 3216 | Anthracite | FB04975 | £350.00 |  |  |  |
| 600(h) x 1212(w) | 16 x 2 Flat Tubes 68 x 12mm | 4678 | Anthracite | FB04976 | £490.00 |  |  |  |





## Narvi Vertical

### The Narvi range of vertical radiators are available in a wide range of colours from chrome to anthracite and is able to run off the Central Heating.



Narvi Single Chrome 1800 x 452mm

### Chrome



Narvi Double White 1800 x 452mm







Single

**Double** 

#### Features

- Manufactured From Mild Steel .
- High Quality Finish •
- Fuel Type: Central Heating



Single





| Size (mm)        | Tubes                  | BTU  | Finish     | Code    | Inc VAT |
|------------------|------------------------|------|------------|---------|---------|
| 1800(h) x 300(w) | 4 Flat Tubes 68 x 12mm | 2024 | Chrome     | FB04955 | £340.00 |
| 1800(h) x 452(w) | 6 Flat Tubes 68 x 12mm | 3036 | Chrome     | FB04956 | £480.00 |
| 1800(h) x 300(w) | 4 Flat Tubes 68 x 12mm | 2024 | White      | FB04957 | £200.00 |
| 1800(h) x 452(w) | 6 Flat Tubes 68 x 12mm | 3036 | White      | FB04958 | £275.00 |
| 1800(h) x 300(w) | 4 Flat Tubes 68 x 12mm | 2024 | Anthracite | FB04959 | £210.00 |
| 1800(h) x 452(w) | 6 Flat Tubes 68 x 12mm | 3036 | Anthracite | FB04960 | £285.00 |
|                  |                        |      |            |         |         |

Single

### **Double*