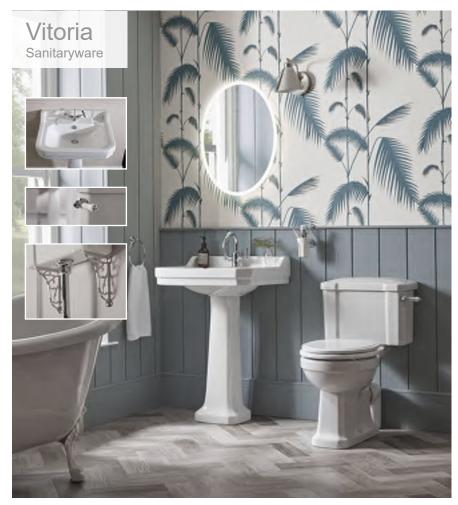

### Vitoria

Bring a touch of classic design to your bathroom with Vitoria; the elegant, timeless styling is the perfect bathroom solution for a period home 10 Year Warranty.

600 Freestanding Unit

600 Freestanding Unit & Underslung Basin

£912.60

600 Freestanding Unit Including Worktop & Underslung 1TH Basin

580(w) x 905(h) x 530(d)mm

| Finish         | Code    |
|----------------|---------|
| Linen White    | FB05883 |
| Pebble Grey    | FB05882 |
| Matt Dark Grey | FB05881 |

£961.09

www.formulabathrooms.co.uk

42

A

#### For Matching Vitoria Sanitaryware Please Refer To: P. 151

500 Cloakroom Unit & 450 Illuminated Framed Mirror

Illuminated Framed Mirror Including Mirror & Frame 450(w) x 700(h) x 54(d)mm

| Finish         | Code    |
|----------------|---------|
| Linen White    | FB05886 |
| Pebble Grey    | FB05885 |
| Matt Dark Grey | FB05884 |
|                | -       |