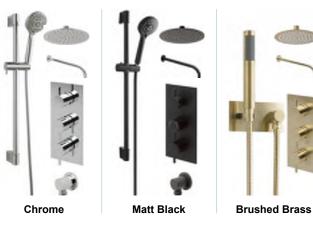

-3 Bar

**Globe Round Twin Concealed Thermostatic Valve** With Round Wall Arm & Round Fixed Shower Head

**Finish Options** Chrome Brushed Brass Matt Black Chrome FB08177 £290.00 Matt Black FB08180 £330.00 Brushed Brass FB08183 £340.00



Chrome



**Globe Round Twin Concealed Thermostatic Valve** 

With Round Wall Elbow & Round Sliding Rail Kit/Handset



**Brushed Brass** 

| Chrome        | FB08178 | £290.00 |
|---------------|---------|---------|
| Matt Black    | FB08181 | £330.00 |
| Brushed Brass | FB08183 | £340.00 |

Matt Black

## **Globe Round Triple Concealed Thermostatic Valve** With Round Wall Arm, Round Fixed Shower Head, Round Wall Elbow & Round Sliding Rail Kit/Handset

#### **Globe Round Thermostatic Dual Function Bar Valve** With Round Sliding Rail Kit & Shower Handset



| Chrome        | FB08179 | £430.00 |
|---------------|---------|---------|
| Matt Black    | FB08182 | £500.00 |
| Brushed Brass | FB08185 | £550.00 |



FB08176 £180.00

\*10 Year Warranty • 12 Months Warranty On All Serviceable Parts Including Cartridges







## Cube Square Shower Kits

Features Include:

- 10 Year Guarantee\*
- Working Pressure 0.5-3 Bar

Cube Square Twin Concealed Thermostatic Valve With Square Wall Arm & Square Fixed Shower Head Cube Square Twin Concealed Thermostatic Valve With Square Wall Elbow & Square Sliding Rail Kit/Handset

|               |             | Finish  | Options          |
|---------------|-------------|---------|------------------|
| 7             | -           |         | Chrome           |
| 7             | 1 1 1 2 2 3 |         | Brushed<br>