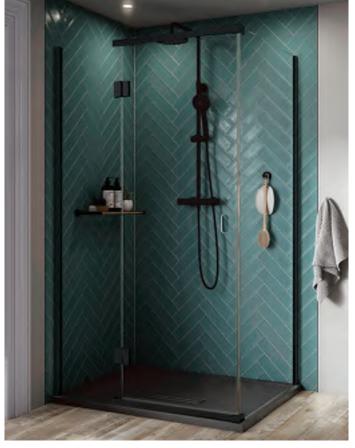

| Angled Stabilising Bracket<br>1100 - 1400 | FB |
| 320                                                      | Angled Stabilising Bracket<br>1500+       | FB |
| -                                                        | Retro Fit Handle                          | FB |
| 10                                                       | Extension Post                            | FB |





#### Pinnacle 8 Chrome & Black

Britain

#### Introducing the Pinnacle 8 shower doors and enclosures featuring:

- 8mm toughened safety glass
- Lifeshield<sup>™</sup> Glass Protection
- 2000mm high

- Concealed fixings throughout
- Easy installation
- · 20mm adjustment on all wall profiles

#### Hinged Recess & Corner Doors Height 2000mm - 8mm Glass



Hinged Recess Enclosure • Pinnacle 8



Hinged Door (L/H) for Corner with Side Panel • Pinnacle 8 Black

| Hinged Recess Doors       |
|---------------------------|
| Height 2000mm - 8mm Glass |

| Size<br>(mm) | Adjustment<br>(mm) | Access<br>(mm) |
|--------------|--------------------|----------------|
| 760          | 725 - 765          | 505            |
| 800          | 765 - 805          | 545            |
| 900          | 865 - 905          | 645            |
| 1000         | 965 - 1005         | 645            |
| 1100         | 1065 - 1105        | 545            |
| 1200         | 1165 - 1205        | 645            |
| 1300         | 1265 - 1305        | 545            |
| 1400         | 1365 - 1405        | 645            |
| 1500         | 1465 - 1505        | 645            |

| LH      | RH      | Inc VAT  |
|--