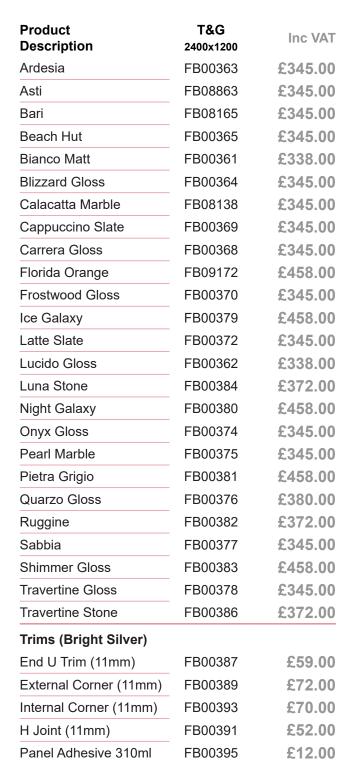

c. VAT |
|---------------|---------|----------|
| Chrome        | FB02668 | £25.00   |
| Matt Black    | FB02667 | £50.00   |
| Brushed Brass | FB02666 | £50.00   |







# Aquamura Decorative Laminated Wallboards

Surfaced In High Pressure Laminate

2400 x 1200 x 11mm





Ardesia (Gloss)



Bianco (Matt)



Asti (Gloss)



Bari (Gloss)



Beach Hut (Grain Effect)



Cappuccino Slate (Slate)



Ice Galaxy (Gloss)

14

Carrara (Gloss)

232 C



Blizzard

(Gloss)

Florida Orange (Matt)



Calacatta Marble

(Gloss)



Frostwood (Gloss)





### Aquamura Decorative Laminated Wallboards

#### Surfaced In High Pressure Laminate

2400 x 1200 x 11mm





Luna (Stone)



Onyx (Gloss)





Night Galaxy (Gloss)



Pearl Marble (Gloss)



Pietra Grigio (Gloss)



Ruggine (Matt)





Sabbia (Gloss)





Travertine Gloss (Gloss)



Travertine Stone (Stone)

www.formulabathrooms.co.uk

Shimmer

(Gloss)

### **Oceana Waterproof PVC Panels**



### Neptune PVC Wall Panel

### 250mm Wide Wall Panels

2600 x 250 x 7.5mm (4 Lengths Per Pack)

For Trims See Page 235



**Beige Marble** 



**Black Marble** 



**Blue Marble** 



**Concrete Grey** 



**Grey Marble** 



**Pergamon Marble** 



Venetian Marble



White Sparkle

### **PVC Ceiling Panels**

250mm Wide Ceiling Panels

250 x 7.5mm (4 Lengths Per Pack)



(Clad Effect)

234

С





(Flat)

### Neptune PVC Wall Panel

250mm Wide Wall Panels • 250(w) x 2600(h) x 7.5(d)mm

| Product Finish  | Panels<br>Per Pack | Code    |  |  |
|-----------------|--------------------|---------|--|--|
| Beige Marble    | 4                  | FB03272