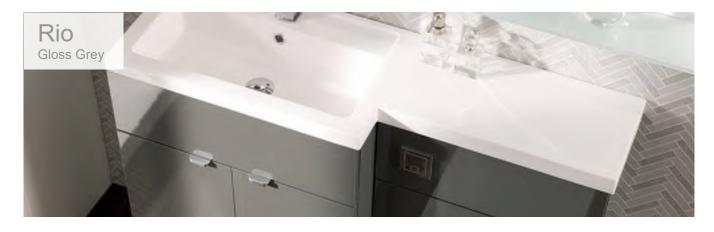

### While Stocks Last **Rio Combination Furniture**

Our ready built combinations save on time and make your life easier. 5 Year Warranty.

**Gloss White** 

Left Or Right Hand Available (Right Hand Shown)

Driftwood

### Rio Combination Furniture (Cont.)

The Rio range is supplied with soft close doors and drawers as standard. 5 Year Warranty.

**Grey Avola** 

1200(w) x 355(d) x 864(h)mm

Left Or Right Hand Available (Left Hand Shown)