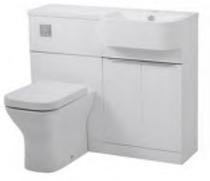

### Nexus

Ideal for small-space or narrow bathrooms, this vanity and WC unit combine with your choice of isocast basin for a compact and complete bathroom furniture solution.

Left Or Right Hand Available (Right Hand Shown)