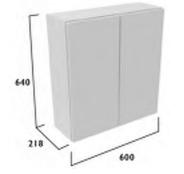

£656.20 £656.20

640

218/353

49

Μ

С

TAVISTOCK

| Han | dle      | Size       | Finish           | Code    | Inc VAT |
|-----|----------|------------|------------------|---------|---------|
| Α   | Adela    | 168mm (I)  | Chrome           | FB05199 | £6.90   |
| в   | Lucia    | 135mm (I)  | Chrome           | FB05207 | £16.30  |
| С   | Lucia    | 135mm (I)  | Brushed Brass    | FB09832 | £16.30  |
| D   | Lucia    | 135mm (I)  | Black            | FB05206 | £16.30  |
| Е   | Cecily   | 170mm (I)  | Chrome           | FB05201 | £20.40  |
| F   | Cecily   | 170mm (I)  | Burnished Copper | FB05200 | £20.40  |
|     |          | 197mm (I)  | Chrome           | FB05209 | £17.80  |
| ~   | Odelia   | 247mm (I)  | Chrome           | FB05210 | £20.40  |
| G   | Odella   | 297mm (I)  | Chrome           | FB05211 | £23.20  |
|     |          | 397mm (I)  | Chrome           | FB05212 | £29.80  |
| н   | Malin    | 30mm (w)   | Chrome           | FB05208 | £8.30   |
| I   | Hana     | 30mm (dia) | Chrome           | FB05205 | £9.70   |
| J   | Hana     | 30mm (dia) | Brushed Brass    | FB08560 | £9.70   |
| к   | Hana     | 30mm (dia) | Black            | FB08559 | £9.70   |
| L   | Florence | 31mm (dia) | Chrome           | FB05204 | £11.00  |
| М   | Florence | 31mm (dia) | Burnished Copper | FB05203 | £11.00  |
| N   | Tula     | 55mm (w)   | Chrome           | FB05213 | £13.70  |
| 0   | Clara    | 26mm (dia) | Chrome           | FB05202 | £27.30  |
| Ρ   | Maya     | 29mm (dia) | Chrome           | FB08557 | £25.30  |
| Q   | Maya     | 29mm (dia) | Brushed Brass    | FB08556 | £25.30  |
| R   | Sofia    | 30mm (dia) | Bronze           | FB08558 | £19.00  |