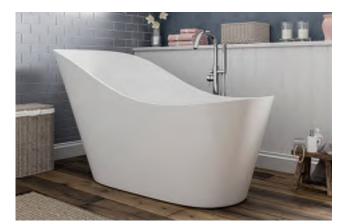

6725 £195.00



Ball & Claw (White) FB06716 £195.00



Lion Feet (Silver) FB06726 £195.00

|  | 2 | 0 | 5 |
|--|---|---|---|
|  |   |   |   |



## Trojan Freestanding Baths



#### **Darlington D-Shape Freestanding Bath**

Shaped Freestanding Double Ended Bath White

- No Tapholes
- DE Flat Top Bath with tap platform
- · Bath supplied undrilled for tap holes
- Bath drilled for waste and overflow
- · Double skinned freestanding bath
- · Complete with waste.

1700 x 800mm FB06714 **£1605.00** 

| 0 |  |
|---|--|
|   |  |



206

С

#### Savoy Freestanding Bath

Skirted Freestanding Bath White

- Beautiful & popular modern design
- BS EN 14516 and BS EN 198 standard
- Waste not included

1700 x 755mm FB06702 £1080.00 1800 x 800mm FB06701 **£1140.00** 





\*Matt Finish Now Available\*







#### **Emerald Freestanding Bath**

Twin Skinned Freestanding Slipper Bath White

- Supplied with fitted pop up waste & overflow
- Mounted taps cannot be fitted.
- Conform to EN 263 / BS 7015 standards
- 5 Year Guarantee

1700 x 800mm FB06707 £1565.00 1800 x 800mm FB06708 £1770.00

#### Hampton Freestanding Bath

Twin Skinned Floor Standing Thin Rim Bath White

- · Supplied with fitted pop up waste & overflow
- Mounted taps cannot be fitted.
- · Conform to EN 263 / BS 7015 standards
- 5 Year Guarantee

1600 x 800mm FB06705 **£1515.00**  1700 x 800mm FB06706 £1565.00

#### Marlborough Freestanding Bath

Twin Skinned Freestanding Bath White

- · Supplied with fitted pop up waste & overflow
- · Mounted taps cannot be fitted.
- · Conform to EN 263 / BS 7015 standards
- 5 Year Guarantee

1700