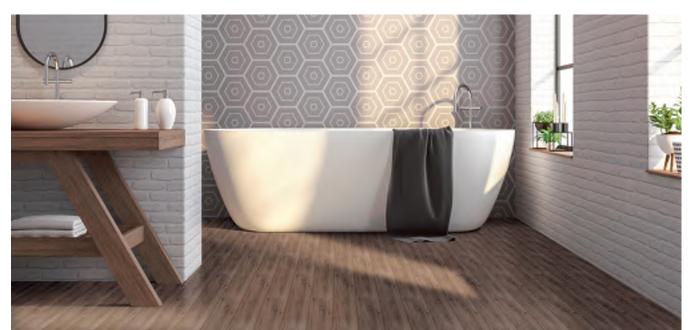

500 Unit Including Ceramic Basin 500(w) x 880(h) x 410(d)mm

| Gloss White | FB08370 |
|-------------|---------|
| Light Grey  | FB08371 |
| Dark Grey   | FB08372 |

£570.00

#### 550 WC Unit

550(w) x 858(h) x 290(d)mm

| Gloss White | FB08322 |
|-------------|---------|
| Light Grey  | FB08326 |
| Dark Grey   | FB08330 |

£385.00

#### 600 Unit

#### Including Ceramic Basin

610(w) x 880(h) x 465(d)mm

| Gloss White | FB08490 |
|-------------|---------|
| Light Grey  | FB08374 |
| Dark Grey   | FB08375 |

£640.00

#### 400 Tall Unit

400(w) x 1200(h) x 300(d)mm

| Gloss White | FB08395 |
|-------------|---------|
| Light Grey  | FB08396 |
| Dark Grey   | FB08397 |

£380.00

С