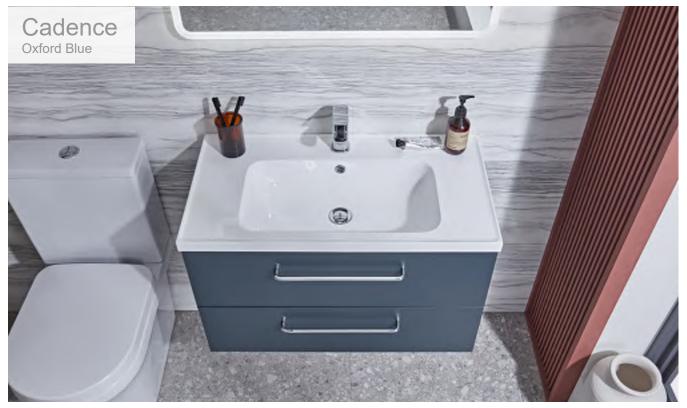

### Cadence Furniture Collection

Sophistication made simple. A clean and refreshingly uncomplicated design, Cadence's angular form perfectly captures understated style.

500 Freestanding Unit

600 Wall Mounted Unit & Tall Column Unit

### Cadence Furniture Collection

#### **500mm Freestanding Unit**

| 484(w) x 830(h) x 416(d)mm* |         |         |  |  |  |  |
|-----------------------------|---------|---------|--|--|--|--|
| Finish                      | Ceramic | Isocast |  |  |  |  |
| Gloss White                 | FB05681 | FB05682 |  |  |  |  |
| Gloss Light Grey            | FB05675 | FB05676 |  |  |  |  |
| Tundra Wood                 | FB05679 | FB05680 |  |  |  |  |
| Oxford Blue                 | FB05677 | FB05678 |  |  |  |  |
| Gloss Spruce                | FB08865 | FB08866 |  |  |  |  |
| Storm Grey                  | FB08867 | FB08868 |  |  |  |  |
|                             |         | 001000  |  |  |  |  |

£725.60 £642.80

500mm Wall Mounted Unit 484(w) x 460(h) x 416(d)mm\* Finish Ceramic Isocast Gloss White FB05689 FB05690 Gloss Light Grey FB05683 FB05684 Tundra Wood FB05687 FB05688 Oxford Blue FB05685 FB05686 Gloss Spruce FB08871 FB08872 FB08869 FB08870 Storm Grey £634.20 £551.40

600mm Wall Mounted Unit

| 589(w) x 460(h) x 416(d)mm* |         |         |  |  |  |  |
|-----------------------------|---------|---------|--|--|--|--|
| Finish                      | Ceramic | Isocast |  |  |  |  |
| Gloss White                 | FB05697 | FB05698 |  |  |  |  |
| Gloss Light Grey            | FB05691 | FB05692 |  |  |  |  |
| Tundra Wood                 | FB05695 | FB05696 |  |  |  |  |
| Oxford Blue                 | FB05693 | FB05694 |  |  |  |  |
| Gloss Spruce                | FB08875 | FB08876 |  |  |  |  |
| Storm Grey                  | FB08873 | FB08874 |  |  |  |  |
|                             | £713.70 | £628.80 |  |  |  |  |

#### 800mm Wall Mounted Unit

784(w) x 460(h) x 416(d)mm\*

| Finish           | Ceramic | Isocast |
|------------------|---------|---------|
| Gloss White      | FB05705 | FB05706 |
| Gloss Light Grey | FB05699 | FB05700 |
| Tundra Wood      | FB05703 | FB05704 |
| Oxford Blue      | FB05701 | FB05702 |
| Gloss Spruce     | FB08877 | FB08878 |
| Storm Grey       | FB08879 | FB08880 |
|                  | £843.80 | £734.20 |

#### 1200mm Wall Mounted Unit

1168(w) x 460(h) x 416(d)mm\*

| Finish           | Isocast |
|------------------|---------|
| Gloss White      | FB05710 |
| Gloss Light Grey | FB05707 |
| Tundra Wood      | FB05709 |
| Oxford Blue      | FB05708 |
| Gloss Spruce     | FB08883 |
| Storm Grey       | FB08884 |

£1244.69

ශ

400mm Cloakroom Unit

| 390(w) x 805(h) x 284(d)mm* |         |
|-----------------------------|---------|
| Finish                      | Ceramic |
| Gloss White                 | FB05674 |
| Gloss Light Grey            | FB05671 |
| Tundra Wood                 | FB05673 |
| Oxford Blue                 | FB05672 |
| Gloss Spruce                | FB09422 |
| Storm Grey                  | FB09423 |
|                             |         |