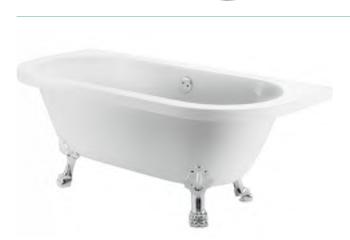

### Vitoria

Bring a touch of classic design to your bathroom with Vitoria; the elegant, timeless styling is the perfect bathroom solution for a period home 10 Year Warranty.

600 Freestanding Unit

600 Freestanding Unit & Underslung Basin

£912.60

600 Freestanding Unit Including Worktop & Underslung 1TH Basin

580(w) x 905(h) x 530(d)mm

| Finish         | Code    |
|----------------|---------|
| Linen White    | FB05883 |
| Pebble Grey    | FB05882 |
| Matt Dark Grey | FB05881 |

£961.09

www.formulabathrooms.co.uk

42

A