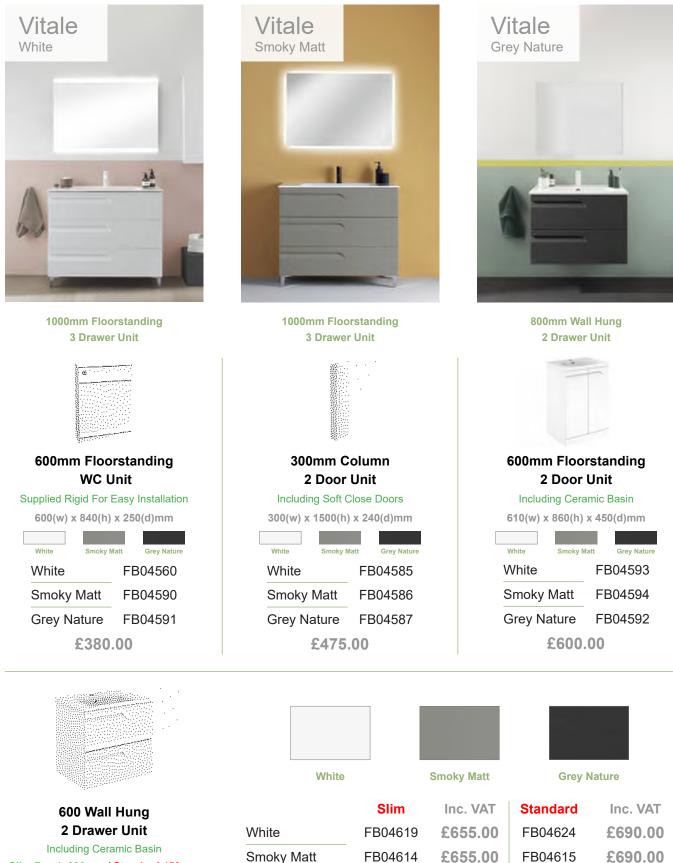

### Vitale

VITALE reflects the vitality of those who lead an active lifestyle and are always on the go. Every detail counts towards making the most out of each space.

FB04609

**Grey Nature** 

£655.00

Slim Depth 380mm / Standard 450mm 610(w) x 585(h)mm

С

www.formulabathrooms.co.uk

£690.00

FB04610

# Royo

800 Wall Hung 800 Wall Hung 2 Drawer Unit 2 Drawer Unit Including Ceramic Basin Including Ceramic Basin Slim Depth 380mm Standard Depth 450mm 810(w) x 585(h)mm 810(w) x 585(h)mm White FB04620 White FB04621 Smoky Matt Smoky Matt FB04616 FB04617 Grey Nature **Grey Nature** FB04611 FB04612 £740.00 £785.00 1000mm Wall Hung 1200mm Wall Hung 600mm Floorstanding 2 Drawer Unit 4 Drawer Unit **3 Drawer Unit Including Ceramic Basin** Including Ceramic Basin Including Ceramic Basin & Legs 1210(w) x 585(h) x 460(d)mm 1010(w) x 585(h) x 460(d)mm 610(w) x 870(h) x 460(d)mm White FB04622 White FB04623 White FB04601 Smoky Matt FB04618 Smoky Matt FB04608 Smoky Matt FB04598 **Grey Nature** FB04613 **Grey Nature** FB04607 Grey Nature FB04595 £880.00 £1570.00 £830.00 **1000mm Floorstanding** 1200mm Floorstanding 800mm Floorstanding **3 Drawer Unit 3 Drawer Unit 6 Drawer Unit** Including Ceramic Basin & Legs Including Ceramic Basin & Legs Including Ceramic Basin & Legs 810(w) x 870(h) x 460(d)mm 1010(w) x 870(h) x 460(d)mm 1210(w) x 870(h) x 460(d)mm White FB04602 White FB04603 White FB04604 Smoky Matt FB04599 Smoky Matt FB04600 Smoky Matt FB04606 Grey Nature **Grey Nature** FB04596 Grey Nature FB04597 FB04605 £930.00 £1085.00 £1850.00