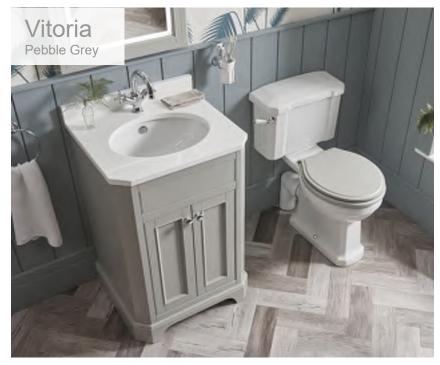

### Vitoria

Bring a touch of classic design to your bathroom with Vitoria; the elegant, timeless styling is the perfect bathroom solution for a period home 10 Year Warranty.

600 Freestanding Unit

600 Freestanding Unit & Underslung Basin

£912.60

600 Freestanding Unit Including Worktop & Underslung 1TH Basin

580(w) x 905(h) x 530(d)mm

| Finish         | Code    |
|----------------|---------|
| Linen White    | FB05883 |
| Pebble Grey    | FB05882 |
| Matt Dark Grey | FB05881 |

£961.09

www.formulabathrooms.co.uk

42

A