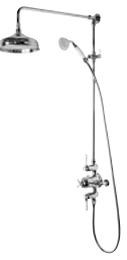

commended Pressure Of 0.3 bar

Quantum Cool Touch Thermostatic Bar Valve (Easy Fixing Kit Supplied) With Multi Function Shower Handset.

FB06585

£260.10



Minimum Recommended Pressure Of 0.5 bar

#### Quantum Thermostatic Concealed Dual Function Diverter Valve

With 200mm Round Shower Head & Multi Function Shower Handset

### FB06580

£709.50



Minimum Recommended Pressure Of 1.0 bar

#### Quantum Cool Touch Thermostatic Diverter Bar Valve (Easy Fixing Kit Supplied)

With 200mm Round Stainless Steel Shower Head & Multi Function Shower Handset

### FB06583

£391.30

### \*10 Year Warranty On All Serviceable Parts Including Cartridges

**172** C

www.formulabathrooms.co.uk

# **Traditional Showers**

## Cheltenham

Features Include:

- 10 Year Guarantee\*
- Built In Limescale Resistance



Minimum Recommended Pressure Of 0.5 bar

#### Cheltenham Exposed Dual Function Thermostatic Shower Valve

With Round Shower Head & Handset

#### FB06568

£790.10



Minimum Recommended Pressure Of 0.5 bar

### Cheltenham Concealed Dual Function Thermostatic Shower Valve

With Shower Valve with Shower Head & Handset

FB08540

£790.10

## Varsity

Features Include:

- 10 Year Guarantee\*
- Built In Limescale Resistance



Minimum Recommended Pressure Of 0.5 bar

### Varsity Thermostatic Exposed Dual Function Shower Valve

With Shower Head & Shower Handset

### FB06589

£1118.00



Minimum Recommended Pressure Of 0.5 bar

Varsity Thermostatic Concealed Dual Function Diverter Shower Valve

With Shower Head & Single Function Shower Handset

### FB06588

£1032.00

\*10 Years Warranty On All Se