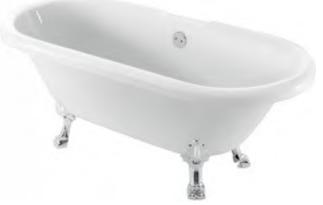

### Vitoria

Bring a touch of classic design to your bathroom with Vitoria; the elegant, timeless styling is the perfect bathroom solution for a period home 10 Year Warranty.

600 Freestanding Unit

600 Freestanding Unit & Underslung Basin

£912.60

600 Freestanding Unit Including Worktop & Underslung 1TH Basin

580(w) x 905(h) x 530(d)mm

| Finish         | Code    |
|----------------|---------|
| Linen White    | FB05883 |
| Pebble Grey    | FB05882 |
| Matt Dark Grey | FB05881 |

£961.09

www.formulabathrooms.co.uk

42

A