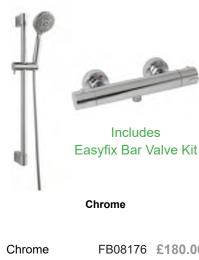

Chrome FB08177 £290.00 Matt Black FB08180 £330.00 Brushed Brass FB08183 £340.00



Chrome



**Globe Round Twin Concealed Thermostatic Valve** 

With Round Wall Elbow & Round Sliding Rail Kit/Handset



**Brushed Brass** 

| Chrome        | FB08178 | £290.00 |
|---------------|---------|---------|
| Matt Black    | FB08181 | £330.00 |
| Brushed Brass | FB08183 | £340.00 |

Matt Black

## **Globe Round Triple Concealed Thermostatic Valve** With Round Wall Arm, Round Fixed Shower Head, Round Wall Elbow & Round Sliding Rail Kit/Handset

#### **Globe Round Thermostatic Dual Function Bar Valve** With Round Sliding Rail Kit & Shower Handset



| Chrome        | FB08179 | £430.00 |
|---------------|---------|---------|
| Matt Black    | FB08182 | £500.00 |
| Brushed Brass | FB08185 | £550.00 |



FB08176 £180.00

\*10 Year Warranty • 12 Months Warranty On All Serviceable Parts Including Cartridges







## Cube Square Shower Kits

Features Include:

- 10 Year Guarantee\*
- Working Pressure 0.5-3 Bar

Cube Square Twin Concealed Thermostatic Valve With Square Wall Arm & Square Fixed Shower Head Cube Square Twin Concealed Thermostatic Valve With Square Wall Elbow & Square Sliding Rail Kit/Handset

|               |             | Finish  | Options          |
|---------------|-------------|---------|------------------|
| 7             | -           |         | Chrome           |
| 7             | 1 1 1 2 2 3 |         | Brushed<br>Brass |
|               |             |         | Matt<br>Black    |
| Chrome        | FB08188     |         |                  |
| Matt Black    | FB08191