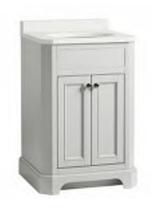

### Vitoria

Bring a touch of classic design to your bathroom with Vitoria; the elegant, timeless styling is the perfect bathroom solution for a period home 10 Year Warranty.

600 Freestanding Unit

600 Freestanding Unit & Underslung Basin

£912.60

600 Freestanding Unit Including Worktop & Underslung 1TH Basin

580(w) x 905(h) x 530(d)mm

| Finish         | Code    |
|----------------|---------|
| Linen White    | FB05883 |
| Pebble Grey    | FB05882 |
| Matt Dark Grey | FB05881 |

£961.09

www.formulabathrooms.co.uk

42

A