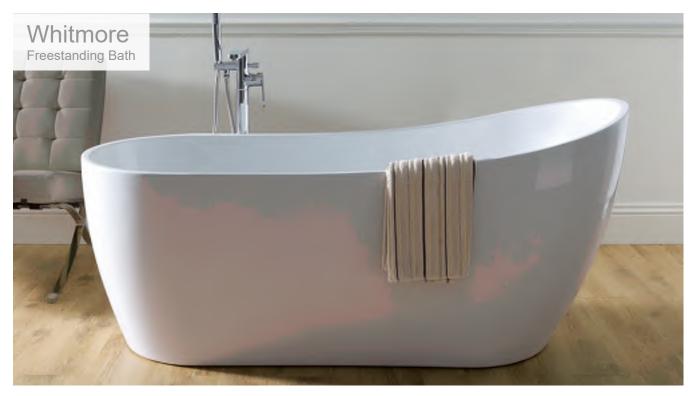

p holes
- Internal Depth 450mm (At deepest point)
- Includes a factory fitted pop up waste and overflow.



200

С

1500 x 750mm FB07905 £1430.00

1700 x 800mm FB01519 **£1600.00** 



## **Oxwich Freestanding Bath**





#### **Oxwich Shaped Freestanding Bath**

Shaped Freestanding Double Ended Bath White

- 5 year manufacturers guarantee covering all defects
- Manufactured from high quality acrylic sheet and an additional fibreglass reinforcement
- Supplied with factory fitted support frame and adjustable feet to compensate for any uneven floor
- · No tap holes
- Suitable For Both Wall Mounted and Freestanding Taps
- Internal Depth 430mm (At deepest point)
- Includes a factory fitted pop up waste and overflow.



1700 x 800mm FB07902 **£1570.00** 

201



## Whitmore Freestanding Baths





#### Whitmore Shaped Freestanding Bath

#### Shaped Freestanding Bath White

- 5 year manufacturers guarantee covering all defects
- Manufactured from high quality acrylic sheet and an additional fibreglass reinforcement
- Supplied with factory fitted support frame and adjustable feet to compensate for any uneven floor
- · No tap holes
- Suitable For Freestanding Taps
- Internal Depth 435mm (At deepest point)
- Includes a factory fitted pop up waste and overflow.



1700 x 720mm FB01520 **£1630.00** 

202





## Trojan Twin Skinned Freestanding Baths

#### **Material & Product Standards**

#### EN 263, EN 198, CE EN 14516:2015 CL.2 PH

- · Two Lucite® acrylic sheets seamlessly bonded to create a one piece bath and surround
- · Encapsulated baseboard routed and shaped to cover the full