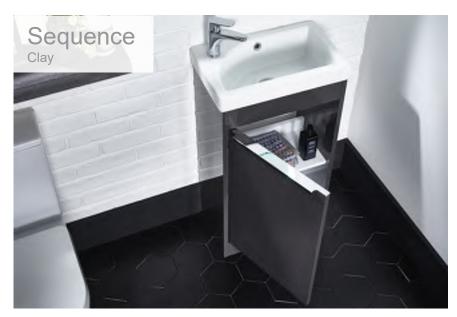

### Sequence

Wall mounted units with bespoke colour matched handles, adjustable drawer dividers and a thin edged ceramic basin create the ultimate contemporary design, look and feel.

450 Freestanding Unit

450 Freestanding Unit

#### 450mm Freestanding Unit

Including Ceramic Basin 460(w) x 850(h) x 290(d)mm

| Gloss White  | FB06183 |
|--------------|---------|
| Grey         | FB06182 |
| Clay         | FB06181 |
| Mineral Blue | FB08742 |

£495.00

A