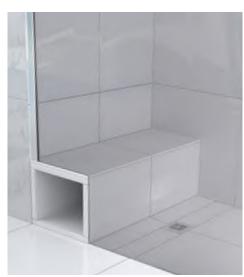

### 500 Basin Unit

With Fascia/Door Pack & Carcass

- Fascia can be cut on to suit sanitaryware
- One adjustable shelf
- Soft close hinges
- Removable back panel •
- A plinth is required for this unit ٠

| Finish           | Carcass  | Standard | Slim    |
|------------------|----------|----------|---------|
| Calm             |          |          |         |
| Gloss Light Grey | Graphite | FB05295  | FB05287 |
| Gloss White      | White    | FB05313  | FB05305 |
| Kona             | Graphite | FB05277  | FB05269 |
| Matt Dark Grey   | Graphite | FB09440  | FB09435 |
| Mineral Blue     | Graphite | FB08924  | FB08917 |
| Legacy           |          |          |         |
| Flax             | Oak      | FB08899  | FB08891 |
| Matt Dark Grey   | Oak      | FB05368  | FB05360 |
| Metro Grey       | Oak      | FB05349  | FB05341 |
| Mineral Blue     | Oak      | FB08941  | FB08934 |
|                  |          | £413.89  | £413.89 |

### 600 Basin Unit

With Fascia/Door Pack & Carcass

- Fascia can be cut on to suit sanitaryware •
- One adjustable shelf •
- Soft close hinges
- Removable back panel •
- A plinth is required for this unit ٠