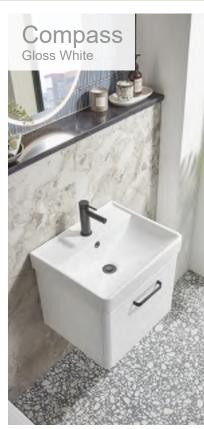

### Compass

Compass has smooth curved edges and a luxuriously deep ceramic basin, sure to impress, whilst the extra thick doors and robust construction show it is built to last. 10 Year Warranty.

800 Wall Mounted Unit

450 Cloakroom Unit

500 Wall Mounted Unit

450 Cloakroom Unit Including Ceramic Basin

455(w) x 860(h) x 285(d)mm

| Gloss White      | FB05793 |
|------------------|---------|
| Gloss Light Grey | FB05791 |
| Gloss Clay       | FB05790 |
| Oxford Blue      | FB05792 |
|                  |         |

£426.19

**28** A