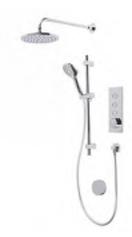

led Systems

- · Automatic shut down
- Anti-scald control
- 10 Year Guarantee
- Built In Limescale Resistance
- Valve can be mounted horizontally or vertically



Minimum Recommended Pressure Of 1.0 bar

#### Axiom Thermostatic Dual Function Concealed Push Button Valve

With 225mm Round Shower Head, Riser Kit & Multi Function Shower Handset.

FB06566

£940.60



Minimum Recommended Pressure Of 1.0 bar

#### Axiom Thermostatic Dual Function Concealed Push Button Valve

With 225mm Round Shower Head, Brass Wall Elbow & Multi Function Shower Handset

FB06567

£876.10



Minimum Recommended Pressure Of 1.0 bar

#### Axiom Thermostatic Triple Function Concealed Push Button Valve

With 225mm Round Shower Head, Multi Function Shower Handset, Holder & Smart Flow Bath Filler

#### FB08536

£983.60



Minimum Recommended Pressure Of 1.0 bar

#### Axiom Thermostatic Triple Function Concealed Push Button Valve

With 225mm Round Shower Head, Riser Kit, Multi Function Shower Handset & Smart Flow Bath Filler

#### FB08537

£1048.10

\*10 Years Warranty On All Serviceable Parts Including Cartridges

169



## Index

Features Include:

- 10 Year Guarantee\*
- Built In Limescale Resistance





Minimum Recommended Pressure Of 0.3 bar

Index Thermostatic Bar Valve (Easy Fixing Kit Supplied) With Single Function Shower Handset.

FB06571

£272.00



Minimum Recommended Pressure Of 0.5 bar

### Index Thermostatic Concealed Dual Function Diverter Valve

With 220 x 220mm Square Shower Head & Single Function Shower Handset

### FB06573

£774.00



Minimum Recommended Pressure Of 1.0 bar

#### Index