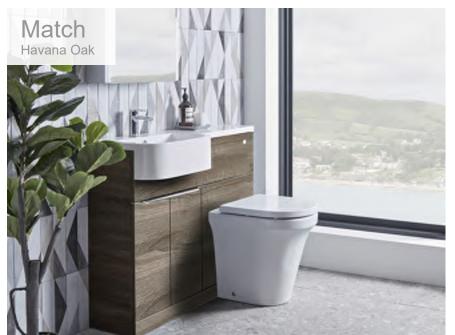

### Match

Sophistication made simple. A clean and refreshingly uncomplicated design, Cadence's angular form perfectly captures understated style.

Left Hand Shown

Left Hand Shown

**Right Hand Shown** 

#### 1000mm Unit & Basin

Including Polymarble Basin & Worktop Excluding Pan & Cistern 1000(w) x 845(h) x 380(d)mm

| Finish           | LH      | RH      |
|------------------|---------|---------|
| Gloss White      | FB06142 | FB06143 |
| Gloss Light Grey | FB06125 | FB06124 |
| Gloss Clay       | FB06120 | FB06121 |
| Oxford Blue      | FB06138 | FB06139 |
| Tundra Wood      | FB06140 | FB06141 |
| Havana Oak       | FB06122 | FB06123 |
| £1020 10         |         |         |

#### 1200mm Unit & Basin

Including Polymarble Basin & Worktop Excluding Pan & Cistern 1200(w) x 845(h) x 380(d)mm

| Finish           | LH      | RH      |
|------------------|---------|---------|
| Gloss White      | FB06154 | FB06155 |
| Gloss Light Grey | FB06148 | FB06149 |
| Gloss Clay       | FB06144 | FB06145 |
| Oxford Blue      | FB06150 | FB06151 |
| Tundra Wood      | FB06152 | FB06153 |
| Havana Oak       | FB06146 | FB06147 |