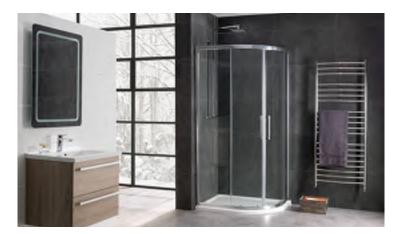

| FB01253 | £560.00 |
| 1600 x 1900  | 1550-1590          | -                | FB01254 | £570.00 |
| 1700 x 1900  | 1650-1690          | -                | FB01255 | £590.00 |



**Recess Enclosure Shown** 



**Enclosure Shown With Side Panel** 

#### Oceana Emerald Side Panel

| Size<br>(mm) | Code    | Inc VAT |
|--------------|---------|---------|
| 700          | FB01256 | £340.00 |
| 760          | FB01257 | £345.00 |
| 800          | FB01258 | £365.00 |
| 900          | FB01259 | £390.00 |
| 1000         | FB01260 | £410.00 |

77



#### Emerald 8mm



Quadrant Enclosure (Right Hand Image Shown)

#### Oceana Emerald Quadrant Enclosures

- · 8mm toughened safety glass
- 1900mm high
- Easy-Clean glass
- 10 year warranty
- Suitable for power shower
- Fully concealed fixings



Offset Quadrant Enclosure (Right Hand Image Shown)

#### **Oceana Emerald Quadrant**

| Size<br>(mm) | Adjustment<br>(mm) | Aperture<br>(mm) | Code    | Inc VAT |
|--------------|--------------------|------------------|---------|---------|
| 800 x 800    | 765-785            | 401              | FB01191 | £590.00 |
| 900 x 900    | 865-885            | 529              | FB01193 | £620.00 |

#### **Oceana Emerald Offset Quadrant**

| Size<br>(mm) | Adjustment<br>(mm)  | Aperture<br>(mm) | Code    | Inc VAT |
|--------------|---------------------|------------------|---------|---------|
| 900 x 800    | 865-985 x 765-785   | 475              | FB01192 | £620.00 |
| 1000 x 800   | 965-985 x 765-785   | 461              | FB01194 | £635.00 |
| 1000 x 900   | 965-985 x 865-885   | 475