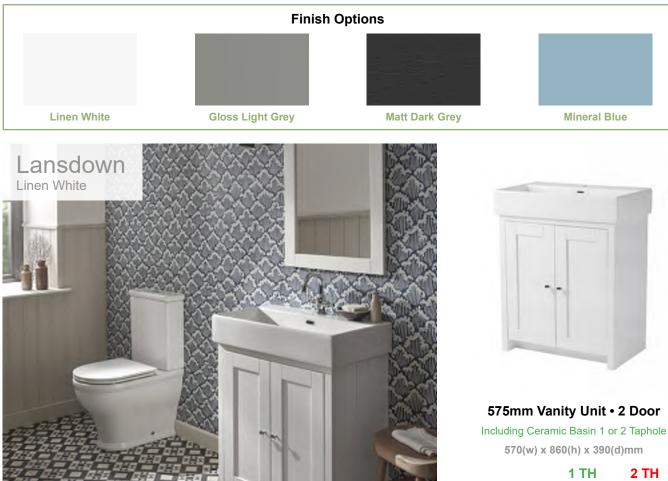

### Lansdown Traditional Furniture

Beautifully proportioned units, ideal for the busy modern bathroom. Traditional 5 piece doors, grooved side panels and a hand painted finish all contribute to the timeless feel. 10 Year Warranty.

#### 400mm Cloakroom Unit

Including Ceramic Basin 1 Taphole 400(w) x 860(h) x 340(d)mm

| FB05987 |
|---------|
| FB05986 |
| FB05984 |
| FB05985 |
|         |

£549.79

700 Vanity Unit

700mm Vanity Unit • 2 Door

Including Ceramic Basin 1 Taphole 700(w) x 870(h) x 420(d)mm

| 700(W) × 070(II) × 420(d)IIIII |         |  |  |
|--------------------------------|---------|--|--|
| Linen White                    | FB06003 |  |  |
| Pebble Grey                    | FB06002 |  |  |
| Dark Grey Matt FB06000         |         |  |  |
| Mineral Blue FB06001           |         |  |  |