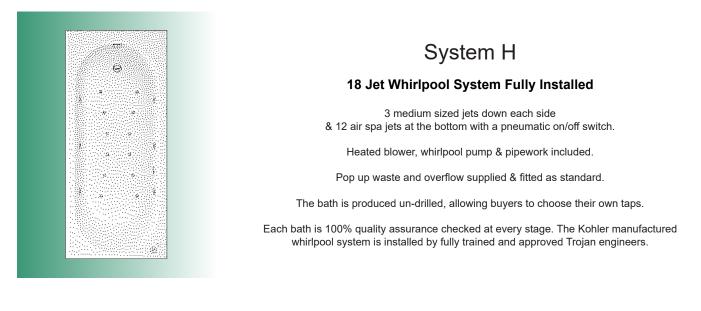

|



Curved System G D-Shape Height: 575mm - Depth: 390mm

| Size                          | Code    | Inc VAT  |
|-------------------------------|---------|----------|
| 1700 x 800mm                  | FB07127 | £2190.00 |
| Curved D Shape<br>Front Panel | FB06654 | £300.00  |



| So       | larna S  | ystem  | G   |
|----------|----------|--------|-----|
|          | Single I | Ended  |     |
| Haladata |          | Devide | 400 |

Height: 550mm - Depth: 420mm

 Size
 Code
 Inc VAT

 1675 x 700mm
 FB07064
 £2020.00



| Size         | Code    | Inc VAT  |
|--------------|---------|----------|
| 1700 x 700mm | FB07112 | £2105.00 |

Solarna System G Double Ended Height: 545mm - Depth: 400mm

c **225** 



### Trojan Aquair Whirlpool Systems

Premium Grade 4mm Acrylic Bath - No Tapholes







#### **Cascade System H**

#### Single Ended

Height: 550mm - Depth: 395mm

| Size         | Code    | Inc VAT  |
|--------------|---------|----------|
| 1700 x 750mm | FB07044 | £2595.00 |

**226** C



### Trojan Aquair Whirlpool Systems

Premium Grade 4mm Acrylic Bath - No Tapholes



### System I

#### 26 Jet Whirlpool System Fully Installed

3 medium sized jets down each side, 4 at each end & 12 air spa jets at the bottom with a pneumatic on/off switch.

Heated blower, whirlpool pump & pipework included.

Pop up waste and overflow supplied & fitted as standard.

The bath is produced un-drilled, allowing buyers to choose their own taps.

Each bath is 100% quality assurance checked at every stage. The Kohler manufactured whirlpool system is installed by fully trained and approved