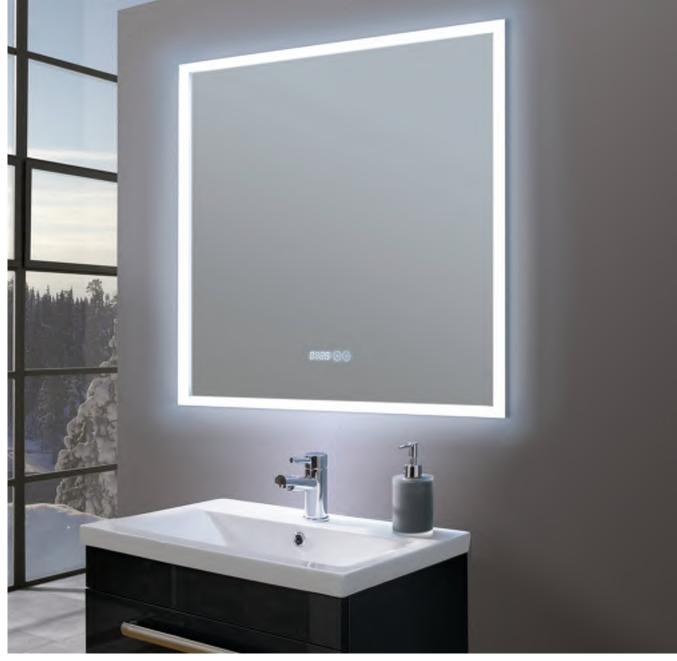

**Illuminated Framed Mirror** Including Mirror & Frame

450(w) x 700(h) x 54(d)mm

| Finish         | Code    |
|----------------|---------|
| Linen White    | FB05886 |
| Pebble Grey    | FB05885 |
| Matt Dark Grey | FB05884 |

£370.00

A

#### Mirrors

(Chrome)

**Illuminated Framed Mirror** 

Including Mirror & Frame

556(w) x 790(h) x 54(d)mm

| Code    |
|---------|
| FB05889 |
| FB05888 |
| FB05887 |
|         |

£423.00

(dia)

£370.00

Mirrors

Illuminated Framed Mirror Including Mirror & Frame

556(w) x 790(h) x 54(d)mm

| Finish         | Code    |
|----------------|---------|
| Linen White    | FB05889 |
| Pebble Grey    | FB05888 |
| Matt Dark Grey | FB05887 |

£423.00

Wooden Framed Mirror Including Mirror & Frame

570(w) x 800(h) x 24(d)mm

| Finish         | Code    |
|----------------|---------|
| Linen White    | FB06075 |
| Pebble Grey    | FB06077 |
| Matt Dark Grey | FB06074 |