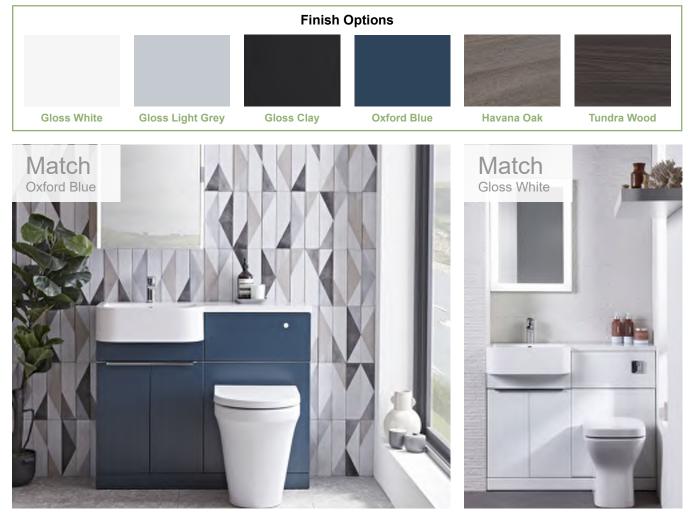

### Match

Sophistication made simple. A clean and refreshingly uncomplicated design, Cadence's angular form perfectly captures understated style.

Left Hand Shown

Left Hand Shown

**Right Hand Shown** 

# TAVISTOCK

### **Bathroom Furniture**

Left Hand Shown

Left Hand Shown

#### 1000mm Unit & Basin

Including Polymarble Basin & Worktop Excluding Pan & Cistern 1000(w) x 845(h) x 380(d)mm

| Finish           | LH      | RH      |
|------------------|---------|---------|
| Gloss White      | FB06142 | FB06143 |
| Gloss Light Grey | FB06125 | FB06124 |
| Gloss Clay       | FB06120 | FB06121 |
| Oxford Blue      | FB06138 | FB06139 |
| Tundra Wood      | FB06140 | FB06141 |
| Havana Oak       | FB06122 | FB06123 |
| £1020 10         |         |         |

#### 1200mm Unit & Basin

Including Polymarble Basin & Worktop Excluding Pan & Cistern 1200(w) x 845(h) x 380(d)mm

| Finish           | LH      | RH      |
|------------------|---------|---------|
| Gloss White      | FB06154 | FB06155 |
| Gloss Light Grey | FB06148 | FB06149 |
| Gloss Clay       | FB06144 | FB06145 |
| Oxford Blue      | FB06150 | FB06151 |
| Tundra Wood      | FB06152 | FB06153 |
| Havana Oak       | FB06146 | FB06147 |