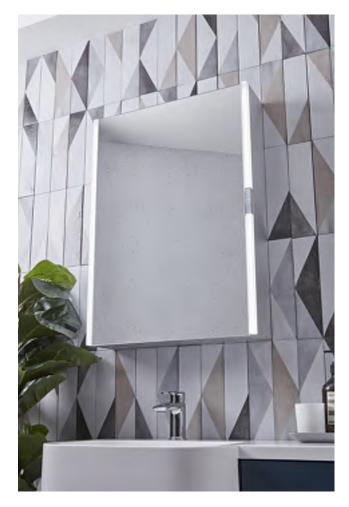

#### Mirrors

(Chrome)

**Illuminated Framed Mirror** 

Including Mirror & Frame

556(w) x 790(h) x 54(d)mm

| Code    |
|---------|
| FB05889 |
| FB05888 |
| FB05887 |
|         |

£423.00

(dia)