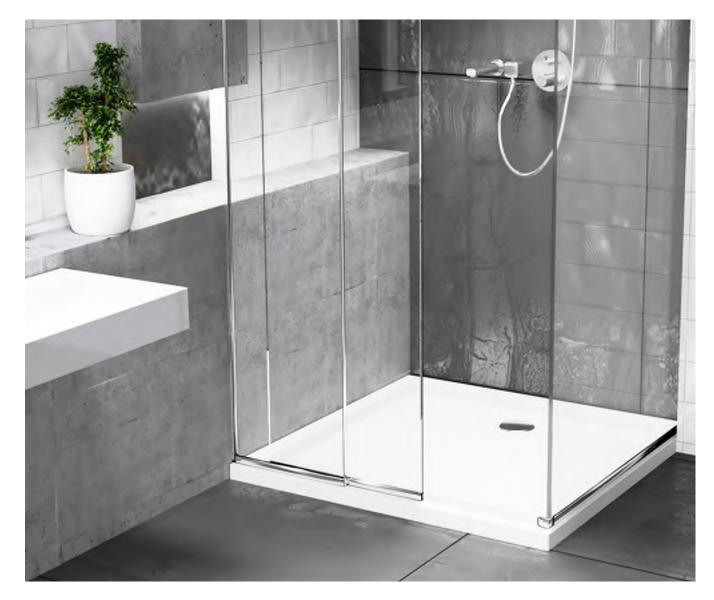

0754 | £42.00  |
| Classi Seal 2.5 Metre | FB00755 | £52.00  |
| Classi Seal 3.2 Metre | FB00756 | £67.00  |
| Classi Seal 4.0 Metre | FB00757 | £84.00  |





Slip Resistant

Square 760 x 760mm Square 800 x 800mm

Square

### Form 40 Slip Resistant Shower Trays

At only 40mm high, the Form40 Slip Resistant shower tray is a practical and stylish choice for any installation, providing a safe and comfortable showering experience.

#### Please Test Water Drainage Before Finalising Installation

- Features a Slip Resistant surface pattern
- 5 year guarantee covering all manufacturing defects
- Designed for a 90mm high flow shower waste sold separately

- 40mm thick shower tray
- 50mm edge width enabling installation of various enclosures
- High quality stone resin shower tray with a gel coat





100









www.formulabathrooms.co.uk







| Slip Resistant<br>Rectangular | Code    | Inc VAT |
|-------------------------------|---------|---------|
| Rectangular 800 x 700mm       | FB01360 | £170.00 |
| Rectangular 900 x 700mm       | FB01361 | £195.00 |
| Rectangular 900 x 760mm       | FB01362 | £200.00 |
| Rectangular 900 x 800mm       | FB01363 | £205.00 |
| Rectangular 1000 x 700mm      | FB01364 | £215.00 |
| Rectangular 1000 x 800mm      | FB01365 | £260.00 |
| Rectangular 1000 x 900mm      | FB01366 | £260.00 |
| Rectangular 1100 x 800mm      | FB01367 | £270.00 |
| Rectangular 1200 x 700mm      | FB01368 | £245.00 |
| Rectangular 1200 x 760mm      | FB01369 | £245.00 |
| Rectangular 1200 x 800mm      | FB01370 | £250.00 |
| Rectangular 1200 x 900mm      | FB01371 | £26