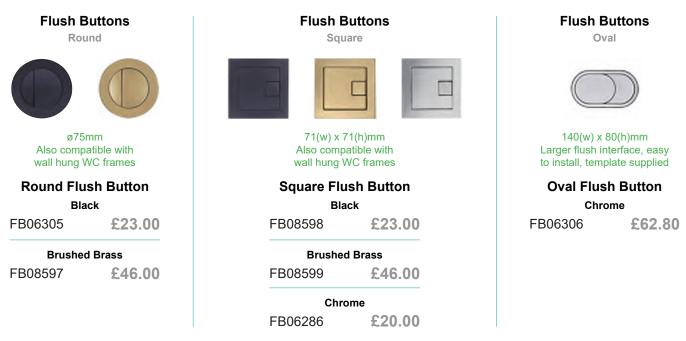

<b>S.I.</b><br>FB06285     | •                          | •                          | •                          | •                          |                                |                               |
| Comfort Height Cistern<br>(FB06291)     | •                          | •                          | •                          | •                          |                                |                               |
| Vortex Cistern <b>B.I.</b><br>(FB06312) | •                          | •                          | •                          | •                          |                                |                               |

S.I. - Side Inlet

B.I. - Bottom Inlet



www.formulabathrooms.co.uk

# **Flush Buttons**

# **Optional Upgrades For Concealed Cisterns**



# Close Coupled Sensor Flush Kits

With a simple wave of the hand, hygienic, contactless flushing is now here for close coupled WCs. Two sizes are available depending on the size of the flush button hole in the cistern lid.

The button kits have been designed to retro-fit to existing WCs which have paddle operated flush valves. For cisterns which have pneumatic or cable operated flush valves, or where the button screws in directly to the flush valve, then the flush valve will also need to be swapped to our **FB08616** valve which has a 2" base.

| Flush Button Kit<br>38mm                                     | Flush Button Kit<br>48mm                        | Close Coupled<br>Flush Valve |
|--------------------------------------------------------------|------------------------------------