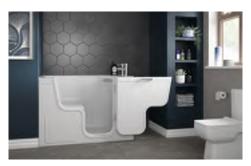

-------|
| 1675 x 750mm Concert Walk-In Bath LH | FB06683 £3855.00 |
| 1675 x 750mm Concert Walk-In Bath RH | FB06684 £3855.00 |



# Walk-In Baths

### Bathe Easy Walk-In Baths

(Available In Left or Right Handed Options)

All Bathe Easy Walk-in baths are special order only. Please contact us for delivery lead time.

### **Freedom Walk-In Bath**

Includes Front & End Panel

| Size                                      |         | Inc. VAT |
|-------------------------------------------|---------|----------|
| 1060 x 660mm Freedom Mini Walk-In Bath LH | FB06685 | £3185.00 |
| 1060 x 660mm Freedom Mini Walk-In Bath RH | FB06686 | £3185.00 |
| 1270 x 660mm Freedom Walk-In Bath LH      | FB06687 | £3185.00 |
| 1270 x 660mm Freedom Walk-In Bath RH      | FB06688 | £3185.00 |



Left Hand Shown



**Right Hand Shown** 

#### Serenity Walk-In Bath

Includes Front & End Panel

| Size                                         | Inc. VAT         |
|----------------------------------------------|------------------|
| 1300 x 660mm Serenity Walk-In Bath LH        | FB06689 £3995.00 |
| 1300 x 660mm Serenity Walk-In Bath <b>RH</b> | FB06690 £3995.00 |
| 1300 x 750mm Serenity Walk-In Bath LH        | FB06691 £4060.00 |
| 1300 x 750mm Serenity Walk-In Bath <b>RH</b> | FB06692 £4060.00 |



**Right Hand Shown** 

### Solarna Walk-In Bath

Includes Front & End Panel

| Size                                        | Inc. VAT         |
|---------------------------------------------|------------------|
| 1700 x 700mm Solarna Walk-In Bath LH        | FB06693 £3855.00 |
| 1700 x 700mm Solarna Walk-In